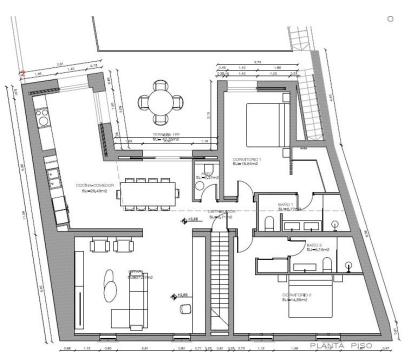

#### A first impression

An excellent opportunity to acquire a spacious village house with huge potential on the outskirts of the picturesque village of Campanet. The property is located in a fabulous spot with wonderful views over the countryside and towards the Tramuntana mountains. The house has a living area of 306 m<sup>2</sup> and sits on a plot of approximately 354 m<sup>2</sup>. It currently consists of two separate units that could easily be connected. A building project and license are already in place. The current project envisions two homes, each with 2 bedrooms and 2 bathrooms, but as the property is currently under construction, it is also possible to create one large two-storey house with around 6 bedrooms and 5 bathrooms. From the upper floor, you can enjoy spectacular 360-degree views. This is a perfect moment to decide on the future layout of this excellent property. Outside, there is a large garden where a fabulous pool is planned, along with a sunbathing area, a barbecue area, and a spacious terrace to enjoy pleasant moments outdoors in a private setting. There is also a generously sized garage — an important feature for future residents. In fact, this is an absolute gem in a great location — peaceful, not far from the town centre, and with stunning views. This is a great opportunity to build your own dream townhouse and own a wonderful property in one of the most beautiful villages on the island.