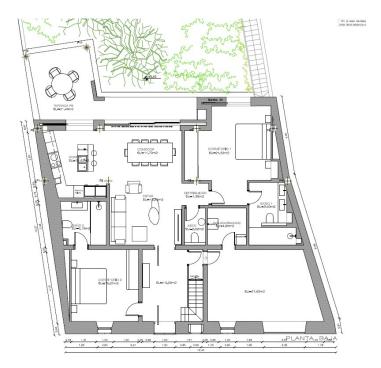

#### A first impression

An excellent opportunity to acquire a spacious village house with huge potential on the outskirts of the picturesque village of Campanet. The property is located in a fabulous spot with wonderful views over the countryside and towards the Tramuntana mountains. The house has a living area of 306 m<sup>2</sup> and sits on a plot of approximately 354 m<sup>2</sup>. It currently consists of two separate units that could easily be connected. A building project and license are already in place. The current project envisions two homes, each with 2 bedrooms and 2 bathrooms, but as the property is currently under construction, it is also possible to create one large two-storey house with around 6 bedrooms and 5 bathrooms. From the upper floor, you can enjoy spectacular 360-degree views. This is a perfect moment to decide on the future layout of this excellent property. Outside, there is a large garden where a fabulous pool is planned, along with a sunbathing area, a barbecue area, and a spacious terrace to enjoy pleasant moments outdoors in a private setting. There is also a generously sized garage — an important feature for future residents. In fact, this is an absolute gem in a great location — peaceful, not far from the town centre, and with stunning views. This is a great opportunity to build your own dream townhouse and own a wonderful property in one of the most beautiful villages on the island.