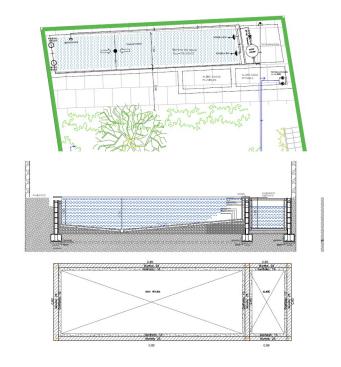

#### A first impression

An excellent opportunity to acquire a spacious village house with huge potential on the outskirts of the picturesque village of Campanet. The property is located in a fabulous spot with wonderful views over the countryside and towards the Tramuntana mountains. The house has a living area of 306 m<sup>2</sup> and sits on a plot of approximately 354 m<sup>2</sup>. It currently consists of two separate units that could easily be connected. A building project and license are already in place. The current project envisions two homes, each with 2 bedrooms and 2 bathrooms, but as the property is currently under construction, it is also possible to create one large two-storey house with around 6 bedrooms and 5 bathrooms. From the upper floor, you can enjoy spectacular 360-degree views. This is a perfect moment to decide on the future layout of this excellent property. Outside, there is a large garden where a fabulous pool is planned, along with a sunbathing area, a barbecue area, and a spacious terrace to enjoy pleasant moments outdoors in a private setting. There is also a generously sized garage — an important feature for future residents. In fact, this is an absolute gem in a great location — peaceful, not far from the town centre, and with stunning views. This is a great opportunity to build your own dream townhouse and own a wonderful property in one of the most beautiful villages on the island.