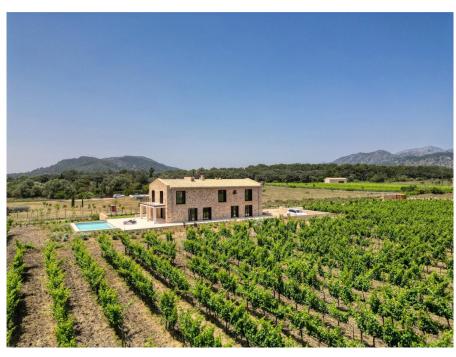

#### A first impression

Discover the unique opportunity to acquire an impressive luxury estate in the north of the island. Situated in a privileged location between Pollensa and Alcúdia, this majestic property is set on a generous plot of 14,900 m<sup>2</sup> and enjoys spectacular open views of the countryside and mountains. Its proximity to the villages and beaches is a significant advantage. Offering 500 m² of meticulously designed living space that blends elegance and comfort. It features four spacious bedrooms, each designed to provide a serene retreat. There is no shortage of comfort, with six bathrooms in total plus a guest toilet, ensuring maximum well-being for you and your visitors. A large open-plan area houses the bright and spacious living room, kitchen, and dining area. Advanced climate control ensures an ideal atmosphere throughout the year, whether during warm summers or cool Mediterranean winters. The outdoor areas are simply exceptional, including a terrace and balcony with panoramic views and a pool that invites you to relax and enjoy the Mallorcan sun. Additionally, the estate boasts its own vineyard, covering approximately 1 hectare. This finca embodies a luxurious lifestyle, combining modern design with essential amenities for comfortable living. Due to the tightening of building regulations, no new licenses will be issued for country homes of this size in the Balearic Islands. Therefore, this is one of the last projects under the old building regulations - an excellent investment opportunity. Don't miss the chance to turn this property into your dream home in beautiful Mallorca.