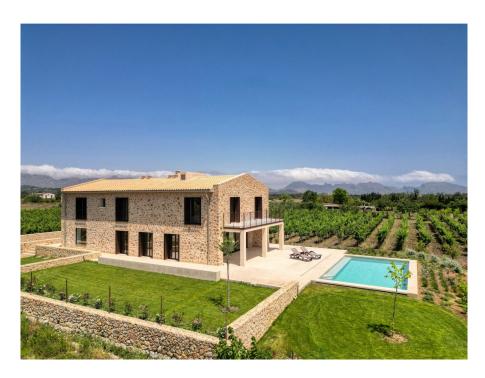

#### A first impression

Discover the unique opportunity to acquire an impressive luxury estate in the north of the island. Situated in a privileged location between Pollensa and Alcúdia, this majestic property is set on a generous plot of 14,900 m<sup>2</sup> and enjoys spectacular open views of the countryside and mountains. Its proximity to the villages and beaches is a significant advantage. Offering 500 m² of meticulously designed living space that blends elegance and comfort. It features four spacious bedrooms, each designed to provide a serene retreat. There is no shortage of comfort, with six bathrooms in total plus a guest toilet, ensuring maximum well-being for you and your visitors. A large open-plan area houses the bright and spacious living room, kitchen, and dining area. Advanced climate control ensures an ideal atmosphere throughout the year, whether during warm summers or cool Mediterranean winters. The outdoor areas are simply exceptional, including a terrace and balcony with panoramic views and a pool that invites you to relax and enjoy the Mallorcan sun. Additionally, the estate boasts its own vineyard, covering approximately 1 hectare. This finca embodies a luxurious lifestyle, combining modern design with essential amenities for comfortable living. Due to the tightening of building regulations, no new licenses will be issued for country homes of this size in the Balearic Islands. Therefore, this is one of the last projects under the old building regulations - an excellent investment opportunity. Don't miss the chance to turn this property into your dream home in beautiful Mallorca.