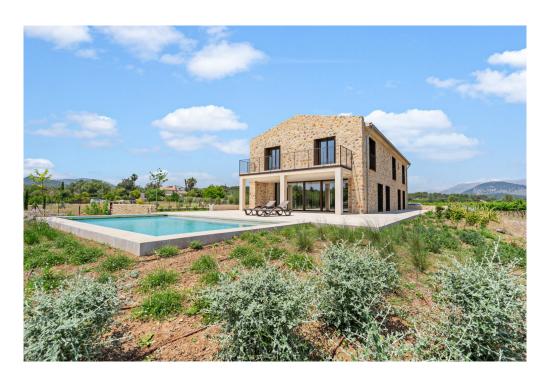

#### A first impression

Discover the unique opportunity to acquire an impressive luxury estate in the north of the island. Situated in a privileged location between Pollensa and Alcúdia, this majestic property is set on a generous plot of 14,900 m<sup>2</sup> and enjoys spectacular open views of the countryside and mountains. Its proximity to the villages and beaches is a significant advantage. Offering 500 m² of meticulously designed living space that blends elegance and comfort. It features four spacious bedrooms, each designed to provide a serene retreat. There is no shortage of comfort, with six bathrooms in total plus a guest toilet, ensuring maximum well-being for you and your visitors. A large open-plan area houses the bright and spacious living room, kitchen, and dining area. Advanced climate control ensures an ideal atmosphere throughout the year, whether during warm summers or cool Mediterranean winters. The outdoor areas are simply exceptional, including a terrace and balcony with panoramic views and a pool that invites you to relax and enjoy the Mallorcan sun. Additionally, the estate boasts its own vineyard, covering approximately 1 hectare. This finca embodies a luxurious lifestyle, combining modern design with essential amenities for comfortable living. Due to the tightening of building regulations, no new licenses will be issued for country homes of this size in the Balearic Islands. Therefore, this is one of the last projects under the old building regulations - an excellent investment opportunity. Don't miss the chance to turn this property into your dream home in beautiful Mallorca.