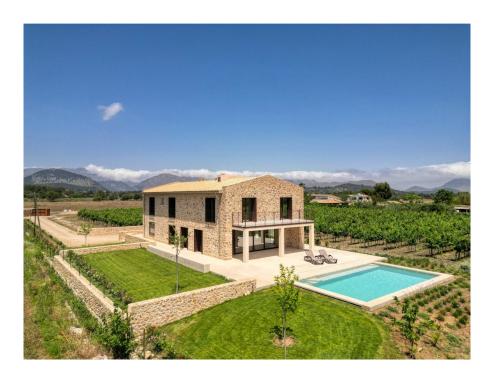

#### A first impression

Discover the unique opportunity to acquire an impressive luxury estate in the north of the island. Situated in a privileged location between Pollensa and Alcúdia, this majestic property is set on a generous plot of 14,900 m<sup>2</sup> and enjoys spectacular open views of the countryside and mountains. Its proximity to the villages and beaches is a significant advantage. Offering 500 m² of meticulously designed living space that blends elegance and comfort. It features four spacious bedrooms, each designed to provide a serene retreat. There is no shortage of comfort, with six bathrooms in total plus a guest toilet, ensuring maximum well-being for you and your visitors. A large open-plan area houses the bright and spacious living room, kitchen, and dining area. Advanced climate control ensures an ideal atmosphere throughout the year, whether during warm summers or cool Mediterranean winters. The outdoor areas are simply exceptional, including a terrace and balcony with panoramic views and a pool that invites you to relax and enjoy the Mallorcan sun. Additionally, the estate boasts its own vineyard, covering approximately 1 hectare. This finca embodies a luxurious lifestyle, combining modern design with essential amenities for comfortable living. Due to the tightening of building regulations, no new licenses will be issued for country homes of this size in the Balearic Islands. Therefore, this is one of the last projects under the old building regulations - an excellent investment opportunity. Don't miss the chance to turn this property into your dream home in beautiful Mallorca.