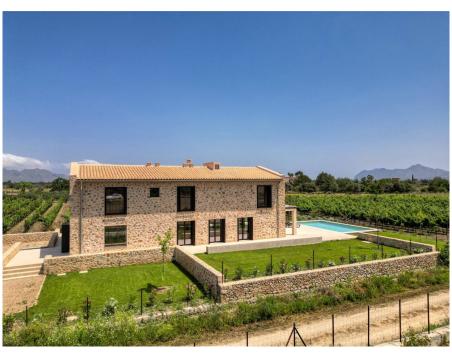

#### A first impression

Discover the unique opportunity to acquire an impressive luxury estate in the north of the island. Situated in a privileged location between Pollensa and Alcúdia, this majestic property is set on a generous plot of 14,900 m<sup>2</sup> and enjoys spectacular open views of the countryside and mountains. Its proximity to the villages and beaches is a significant advantage. Offering 500 m² of meticulously designed living space that blends elegance and comfort. It features four spacious bedrooms, each designed to provide a serene retreat. There is no shortage of comfort, with six bathrooms in total plus a guest toilet, ensuring maximum well-being for you and your visitors. A large open-plan area houses the bright and spacious living room, kitchen, and dining area. Advanced climate control ensures an ideal atmosphere throughout the year, whether during warm summers or cool Mediterranean winters. The outdoor areas are simply exceptional, including a terrace and balcony with panoramic views and a pool that invites you to relax and enjoy the Mallorcan sun. Additionally, the estate boasts its own vineyard, covering approximately 1 hectare. This finca embodies a luxurious lifestyle, combining modern design with essential amenities for comfortable living. Due to the tightening of building regulations, no new licenses will be issued for country homes of this size in the Balearic Islands. Therefore, this is one of the last projects under the old building regulations - an excellent investment opportunity. Don't miss the chance to turn this property into your dream home in beautiful Mallorca.