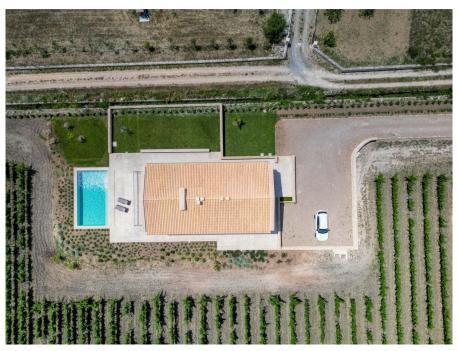

#### A first impression

Discover the unique opportunity to acquire an impressive luxury estate in the north of the island. Situated in a privileged location between Pollensa and Alcúdia, this majestic property is set on a generous plot of 14,900 m<sup>2</sup> and enjoys spectacular open views of the countryside and mountains. Its proximity to the villages and beaches is a significant advantage. Offering 500 m² of meticulously designed living space that blends elegance and comfort. It features four spacious bedrooms, each designed to provide a serene retreat. There is no shortage of comfort, with six bathrooms in total plus a guest toilet, ensuring maximum well-being for you and your visitors. A large open-plan area houses the bright and spacious living room, kitchen, and dining area. Advanced climate control ensures an ideal atmosphere throughout the year, whether during warm summers or cool Mediterranean winters. The outdoor areas are simply exceptional, including a terrace and balcony with panoramic views and a pool that invites you to relax and enjoy the Mallorcan sun. Additionally, the estate boasts its own vineyard, covering approximately 1 hectare. This finca embodies a luxurious lifestyle, combining modern design with essential amenities for comfortable living. Due to the tightening of building regulations, no new licenses will be issued for country homes of this size in the Balearic Islands. Therefore, this is one of the last projects under the old building regulations - an excellent investment opportunity. Don't miss the chance to turn this property into your dream home in beautiful Mallorca.