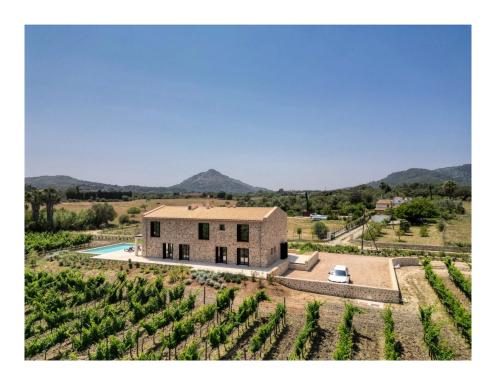

#### A first impression

Discover the unique opportunity to acquire an impressive luxury estate in the north of the island. Situated in a privileged location between Pollensa and Alcúdia, this majestic property is set on a generous plot of 14,900 m<sup>2</sup> and enjoys spectacular open views of the countryside and mountains. Its proximity to the villages and beaches is a significant advantage. Offering 500 m² of meticulously designed living space that blends elegance and comfort. It features four spacious bedrooms, each designed to provide a serene retreat. There is no shortage of comfort, with six bathrooms in total plus a guest toilet, ensuring maximum well-being for you and your visitors. A large open-plan area houses the bright and spacious living room, kitchen, and dining area. Advanced climate control ensures an ideal atmosphere throughout the year, whether during warm summers or cool Mediterranean winters. The outdoor areas are simply exceptional, including a terrace and balcony with panoramic views and a pool that invites you to relax and enjoy the Mallorcan sun. Additionally, the estate boasts its own vineyard, covering approximately 1 hectare. This finca embodies a luxurious lifestyle, combining modern design with essential amenities for comfortable living. Due to the tightening of building regulations, no new licenses will be issued for country homes of this size in the Balearic Islands. Therefore, this is one of the last projects under the old building regulations - an excellent investment opportunity. Don't miss the chance to turn this property into your dream home in beautiful Mallorca.