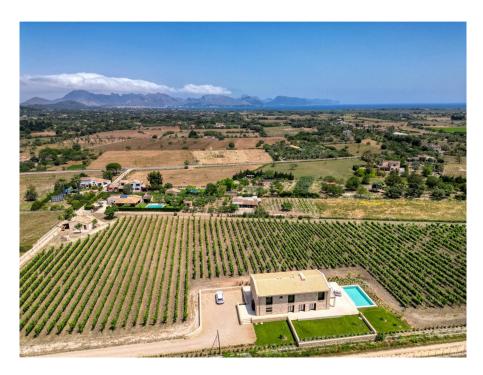

#### A first impression

Discover the unique opportunity to acquire an impressive luxury estate in the north of the island. Situated in a privileged location between Pollensa and Alcúdia, this majestic property is set on a generous plot of 14,900 m<sup>2</sup> and enjoys spectacular open views of the countryside and mountains. Its proximity to the villages and beaches is a significant advantage. Offering 500 m² of meticulously designed living space that blends elegance and comfort. It features four spacious bedrooms, each designed to provide a serene retreat. There is no shortage of comfort, with six bathrooms in total plus a guest toilet, ensuring maximum well-being for you and your visitors. A large open-plan area houses the bright and spacious living room, kitchen, and dining area. Advanced climate control ensures an ideal atmosphere throughout the year, whether during warm summers or cool Mediterranean winters. The outdoor areas are simply exceptional, including a terrace and balcony with panoramic views and a pool that invites you to relax and enjoy the Mallorcan sun. Additionally, the estate boasts its own vineyard, covering approximately 1 hectare. This finca embodies a luxurious lifestyle, combining modern design with essential amenities for comfortable living. Due to the tightening of building regulations, no new licenses will be issued for country homes of this size in the Balearic Islands. Therefore, this is one of the last projects under the old building regulations - an excellent investment opportunity. Don't miss the chance to turn this property into your dream home in beautiful Mallorca.