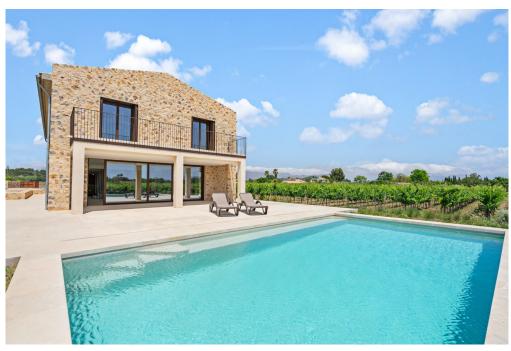

#### A first impression

Discover the unique opportunity to acquire an impressive luxury estate in the north of the island. Situated in a privileged location between Pollensa and Alcúdia, this majestic property is set on a generous plot of 14,900 m<sup>2</sup> and enjoys spectacular open views of the countryside and mountains. Its proximity to the villages and beaches is a significant advantage. Offering 500 m² of meticulously designed living space that blends elegance and comfort. It features four spacious bedrooms, each designed to provide a serene retreat. There is no shortage of comfort, with six bathrooms in total plus a guest toilet, ensuring maximum well-being for you and your visitors. A large open-plan area houses the bright and spacious living room, kitchen, and dining area. Advanced climate control ensures an ideal atmosphere throughout the year, whether during warm summers or cool Mediterranean winters. The outdoor areas are simply exceptional, including a terrace and balcony with panoramic views and a pool that invites you to relax and enjoy the Mallorcan sun. Additionally, the estate boasts its own vineyard, covering approximately 1 hectare. This finca embodies a luxurious lifestyle, combining modern design with essential amenities for comfortable living. Due to the tightening of building regulations, no new licenses will be issued for country homes of this size in the Balearic Islands. Therefore, this is one of the last projects under the old building regulations - an excellent investment opportunity. Don't miss the chance to turn this property into your dream home in beautiful Mallorca.