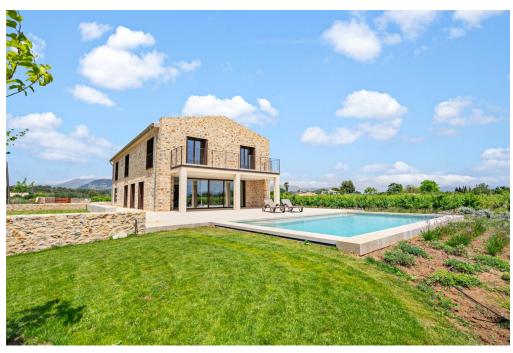

#### A first impression

Discover the unique opportunity to acquire an impressive luxury estate in the north of the island. Situated in a privileged location between Pollensa and Alcúdia, this majestic property is set on a generous plot of 14,900 m<sup>2</sup> and enjoys spectacular open views of the countryside and mountains. Its proximity to the villages and beaches is a significant advantage. Offering 500 m² of meticulously designed living space that blends elegance and comfort. It features four spacious bedrooms, each designed to provide a serene retreat. There is no shortage of comfort, with six bathrooms in total plus a guest toilet, ensuring maximum well-being for you and your visitors. A large open-plan area houses the bright and spacious living room, kitchen, and dining area. Advanced climate control ensures an ideal atmosphere throughout the year, whether during warm summers or cool Mediterranean winters. The outdoor areas are simply exceptional, including a terrace and balcony with panoramic views and a pool that invites you to relax and enjoy the Mallorcan sun. Additionally, the estate boasts its own vineyard, covering approximately 1 hectare. This finca embodies a luxurious lifestyle, combining modern design with essential amenities for comfortable living. Due to the tightening of building regulations, no new licenses will be issued for country homes of this size in the Balearic Islands. Therefore, this is one of the last projects under the old building regulations - an excellent investment opportunity. Don't miss the chance to turn this property into your dream home in beautiful Mallorca.