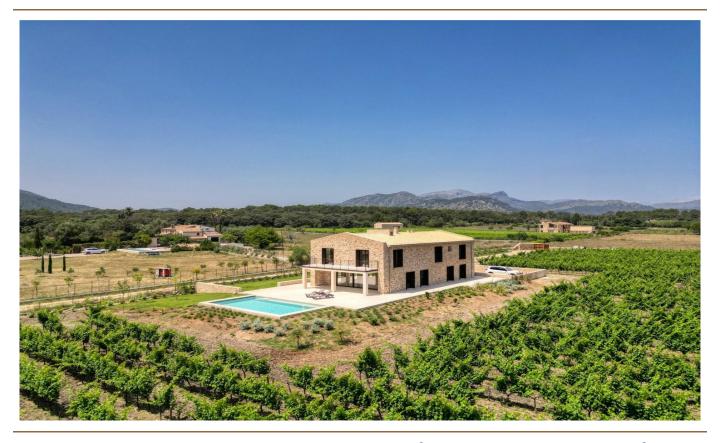

#### A first impression

Discover the unique opportunity to acquire an impressive luxury estate in the north of the island. Situated in a privileged location between Pollensa and Alcúdia, this majestic property is set on a generous plot of 14,900 m<sup>2</sup> and enjoys spectacular open views of the countryside and mountains. Its proximity to the villages and beaches is a significant advantage. Offering 500 m² of meticulously designed living space that blends elegance and comfort. It features four spacious bedrooms, each designed to provide a serene retreat. There is no shortage of comfort, with six bathrooms in total plus a guest toilet, ensuring maximum well-being for you and your visitors. A large open-plan area houses the bright and spacious living room, kitchen, and dining area. Advanced climate control ensures an ideal atmosphere throughout the year, whether during warm summers or cool Mediterranean winters. The outdoor areas are simply exceptional, including a terrace and balcony with panoramic views and a pool that invites you to relax and enjoy the Mallorcan sun. Additionally, the estate boasts its own vineyard, covering approximately 1 hectare. This finca embodies a luxurious lifestyle, combining modern design with essential amenities for comfortable living. Due to the tightening of building regulations, no new licenses will be issued for country homes of this size in the Balearic Islands. Therefore, this is one of the last projects under the old building regulations - an excellent investment opportunity. Don't miss the chance to turn this property into your dream home in beautiful Mallorca.