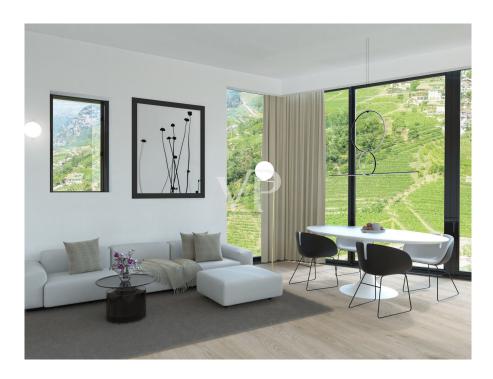

#### A first impression

This prestigious terraced villa will be built to the highest Climate House "A" standard, meaning it will also be energy efficient. The property offers great privacy given its setting overlooking the vineyards. The downstairs entrance gives direct access to the living and dining area with garden, which has excellent natural lighting thanks to its large sliding windows and exposures. The cosy garden of approx. 245 sqm. with its lawn gives the possibility to create a relaxing and pleasant environment to spend free time with family or friends. A bathroom and a hall complete the ground floor. The upper floor, reached by an internal staircase, is the sleeping area. It is composed of two double bedrooms, both with access to a loggia with panoramic views, a corridor, a windowed bathroom-wc. To create a special atmosphere of well-being in all rooms, the property is equipped with an independent underfloor heating and cooling system, managed by a convenient individual room temperature control. The system is powered by a heat pump and solar panels that are located on the roof of the building. An additional internal staircase provides easy access to the basement and garage. The garage measures approximately 48 sqm and is included in the price.