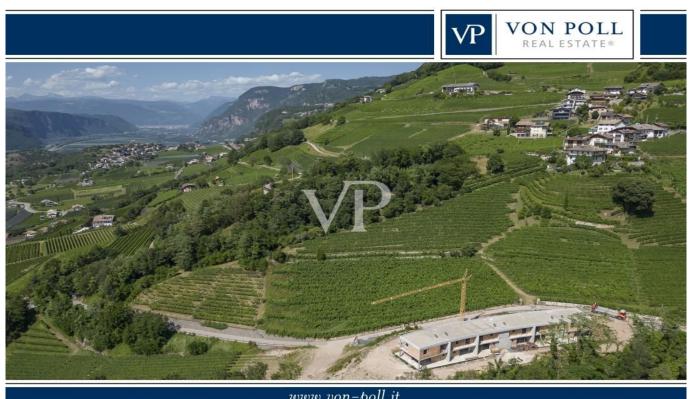

#### All about the location

The facility is located in Pinzano, a hamlet of Montagna (Egna) BZ. This fantastic village lies submerged in vineyards, above the valley of South Tyrol, and besides offering a magnificent panoramic view of the Bassa Atesina all the way to Merano, it is the place where the delicious and precious Blauburgunder is grown.

#### A first impression

This prestigious terraced villa will be built to the highest Climate House "A" standard, meaning it will also be energy efficient. The property offers great privacy given its setting overlooking the vineyards. The downstairs entrance gives direct access to the living and dining area with garden, which has excellent natural lighting thanks to its large sliding windows and exposures. The cosy garden of approx. 245 sqm. with its lawn gives the possibility to create a relaxing and pleasant environment to spend free time with family or friends. A bathroom and a hall complete the ground floor. The upper floor, reached by an internal staircase, is the sleeping area. It is composed of two double bedrooms, both with access to a loggia with panoramic views, a corridor, a windowed bathroom-wc. To create a special atmosphere of well-being in all rooms, the property is equipped with an independent underfloor heating and cooling system, managed by a convenient individual room temperature control. The system is powered by a heat pump and solar panels that are located on the roof of the building. An additional internal staircase provides easy access to the basement and garage. The garage measures approximately 48 sqm and is included in the price.