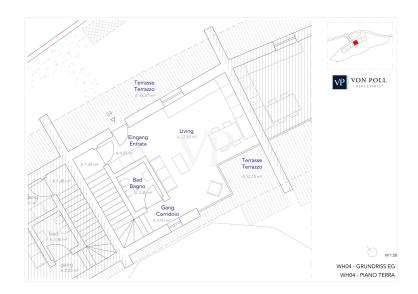

# Floor plans

This floor plan is not to scale. The documents were given to us by the client. For this reason, we cannot guarantee the accuracy of the information.

#### A first impression

This prestigious terraced villa will be built to the highest Climate House "A" standard, meaning it will also be energy efficient. The property offers great privacy given its setting overlooking the vineyards. The downstairs entrance gives direct access to the living and dining area with garden, which has excellent natural lighting thanks to its large sliding windows and exposures. The cosy garden of approx. 245 sqm. with its lawn gives the possibility to create a relaxing and pleasant environment to spend free time with family or friends. A bathroom and a hall complete the ground floor. The upper floor, reached by an internal staircase, is the sleeping area. It is composed of two double bedrooms, both with access to a loggia with panoramic views, a corridor, a windowed bathroom-wc. To create a special atmosphere of well-being in all rooms, the property is equipped with an independent underfloor heating and cooling system, managed by a convenient individual room temperature control. The system is powered by a heat pump and solar panels that are located on the roof of the building. An additional internal staircase provides easy access to the basement and garage. The garage measures approximately 48 sqm and is included in the price.