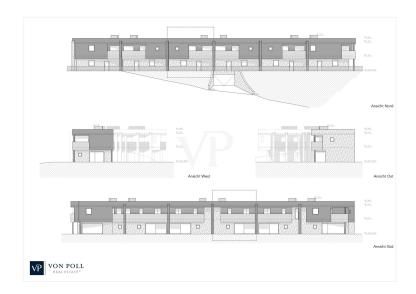

# Floor plans

This floor plan is not to scale. The documents were given to us by the client. For this reason, we cannot guarantee the accuracy of the information.

#### A first impression

This prestigious terraced villa will be built to the highest Climate House "A" standard, meaning it will also be energy efficient. The property offers great privacy given its setting overlooking the vineyards. The downstairs entrance gives direct access to the living and dining area with garden, which has excellent natural lighting thanks to its large sliding windows and exposures. The cosy garden of approx. 245 sqm. with its lawn gives the possibility to create a relaxing and pleasant environment to spend free time with family or friends. A bathroom and a hall complete the ground floor. The upper floor, reached by an internal staircase, is the sleeping area. It is composed of two double bedrooms, both with access to a loggia with panoramic views, a corridor, a windowed bathroom-wc. To create a special atmosphere of well-being in all rooms, the property is equipped with an independent underfloor heating and cooling system, managed by a convenient individual room temperature control. The system is powered by a heat pump and solar panels that are located on the roof of the building. An additional internal staircase provides easy access to the basement and garage. The garage measures approximately 48 sqm and is included in the price.