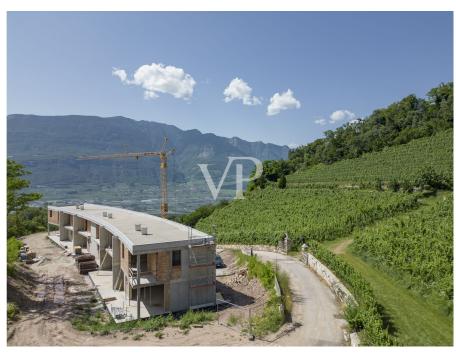

#### A first impression

This prestigious terraced villa will be built to the highest Climate House "A" standard, meaning it will also be energy efficient. The property offers great privacy given its setting overlooking the vineyards. The downstairs entrance gives direct access to the living and dining area with garden, which has excellent natural lighting thanks to its large sliding windows and exposures. The cosy garden of approx. 245 sqm. with its lawn gives the possibility to create a relaxing and pleasant environment to spend free time with family or friends. A bathroom and a hall complete the ground floor. The upper floor, reached by an internal staircase, is the sleeping area. It is composed of two double bedrooms, both with access to a loggia with panoramic views, a corridor, a windowed bathroom-wc. To create a special atmosphere of well-being in all rooms, the property is equipped with an independent underfloor heating and cooling system, managed by a convenient individual room temperature control. The system is powered by a heat pump and solar panels that are located on the roof of the building. An additional internal staircase provides easy access to the basement and garage. The garage measures approximately 48 sqm and is included in the price.

The quality of the materials used is of a very high standard.

Construction year 2023.

Handover March/April 2024.