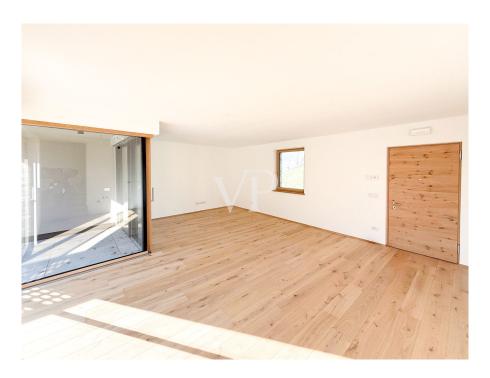

#### A first impression

This prestigious terraced villa will be built to the highest Climate House "A" standard, meaning it will also be energy efficient. The property offers great privacy given its setting overlooking the vineyards. The downstairs entrance gives direct access to the living and dining area with garden, which has excellent natural lighting thanks to its large sliding windows and exposures. The cosy garden of approx. 245 sqm. with its lawn gives the possibility to create a relaxing and pleasant environment to spend free time with family or friends. A bathroom and a hall complete the ground floor. The upper floor, reached by an internal staircase, is the sleeping area. It is composed of two double bedrooms, both with access to a loggia with panoramic views, a corridor, a windowed bathroom-wc. To create a special atmosphere of well-being in all rooms, the property is equipped with an independent underfloor heating and cooling system, managed by a convenient individual room temperature control. The system is powered by a heat pump and solar panels that are located on the roof of the building. An additional internal staircase provides easy access to the basement and garage. The garage measures approximately 48 sqm and is included in the price.