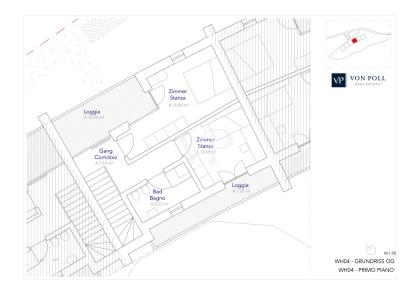

# Floor plans

This floor plan is not to scale. The documents were given to us by the client. For this reason, we cannot guarantee the accuracy of the information.

#### A first impression

This prestigious terraced villa will be built to the highest Climate House "A" standard, meaning it will also be energy efficient. The property offers great privacy given its setting overlooking the vineyards. The downstairs entrance gives direct access to the living and dining area with garden, which has excellent natural lighting thanks to its large sliding windows and exposures. The cosy garden of approx. 245 sqm. with its lawn gives the possibility to create a relaxing and pleasant environment to spend free time with family or friends. A bathroom and a hall complete the ground floor. The upper floor, reached by an internal staircase, is the sleeping area. It is composed of two double bedrooms, both with access to a loggia with panoramic views, a corridor, a windowed bathroom-wc. To create a special atmosphere of well-being in all rooms, the property is equipped with an independent underfloor heating and cooling system, managed by a convenient individual room temperature control. The system is powered by a heat pump and solar panels that are located on the roof of the building. An additional internal staircase provides easy access to the basement and garage. The garage measures approximately 48 sqm and is included in the price.