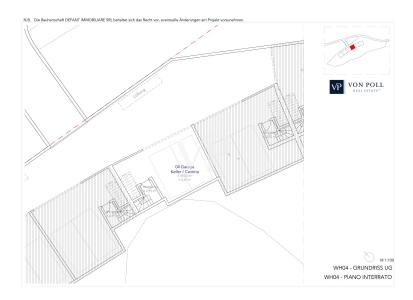

# Floor plans

This floor plan is not to scale. The documents were given to us by the client. For this reason, we cannot guarantee the accuracy of the information.

#### A first impression

This prestigious terraced villa will be built to the highest Climate House "A" standard, meaning it will also be energy efficient. The property offers great privacy given its setting overlooking the vineyards. The downstairs entrance gives direct access to the living and dining area with garden, which has excellent natural lighting thanks to its large sliding windows and exposures. The cosy garden of approx. 245 sqm. with its lawn gives the possibility to create a relaxing and pleasant environment to spend free time with family or friends. A bathroom and a hall complete the ground floor. The upper floor, reached by an internal staircase, is the sleeping area. It is composed of two double bedrooms, both with access to a loggia with panoramic views, a corridor, a windowed bathroom-wc. To create a special atmosphere of well-being in all rooms, the property is equipped with an independent underfloor heating and cooling system, managed by a convenient individual room temperature control. The system is powered by a heat pump and solar panels that are located on the roof of the building. An additional internal staircase provides easy access to the basement and garage. The garage measures approximately 48 sqm and is included in the price.