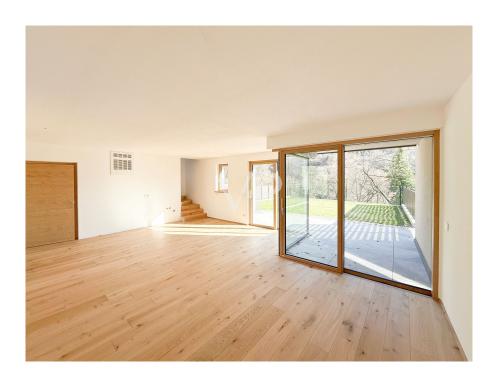

#### A first impression

This prestigious terraced villa will be built to the highest Climate House "A" standard, meaning it will also be energy efficient. The property offers great privacy given its setting overlooking the vineyards. The downstairs entrance gives direct access to the living and dining area with garden, which has excellent natural lighting thanks to its large sliding windows and exposures. The cosy garden of approx. 245 sqm. with its lawn gives the possibility to create a relaxing and pleasant environment to spend free time with family or friends. A bathroom and a hall complete the ground floor. The upper floor, reached by an internal staircase, is the sleeping area. It is composed of two double bedrooms, both with access to a loggia with panoramic views, a corridor, a windowed bathroom-wc. To create a special atmosphere of well-being in all rooms, the property is equipped with an independent underfloor heating and cooling system, managed by a convenient individual room temperature control. The system is powered by a heat pump and solar panels that are located on the roof of the building. An additional internal staircase provides easy access to the basement and garage. The garage measures approximately 48 sqm and is included in the price.