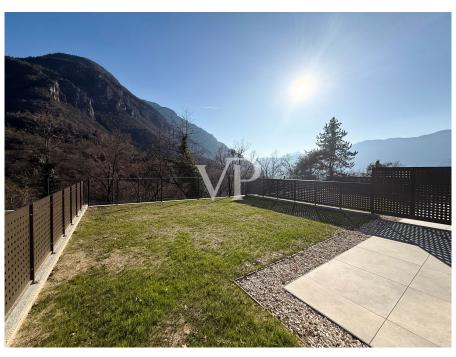

#### A first impression

This prestigious terraced villa will be built to the highest Climate House "A" standard, meaning it will also be energy efficient. The property offers great privacy given its setting overlooking the vineyards. The downstairs entrance gives direct access to the living and dining area with garden, which has excellent natural lighting thanks to its large sliding windows and exposures. The cosy garden of approx. 245 sqm. with its lawn gives the possibility to create a relaxing and pleasant environment to spend free time with family or friends. A bathroom and a hall complete the ground floor. The upper floor, reached by an internal staircase, is the sleeping area. It is composed of two double bedrooms, both with access to a loggia with panoramic views, a corridor, a windowed bathroom-wc. To create a special atmosphere of well-being in all rooms, the property is equipped with an independent underfloor heating and cooling system, managed by a convenient individual room temperature control. The system is powered by a heat pump and solar panels that are located on the roof of the building. An additional internal staircase provides easy access to the basement and garage. The garage measures approximately 48 sqm and is included in the price.