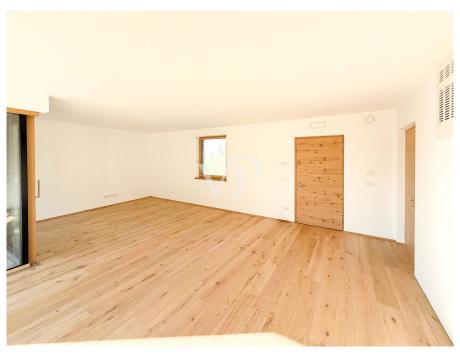

#### A first impression

This prestigious terraced villa will be built to the highest Climate House "A" standard, meaning it will also be energy efficient. The property offers great privacy given its setting overlooking the vineyards. The downstairs entrance gives direct access to the living and dining area with garden, which has excellent natural lighting thanks to its large sliding windows and exposures. The cosy garden of approx. 245 sqm. with its lawn gives the possibility to create a relaxing and pleasant environment to spend free time with family or friends. A bathroom and a hall complete the ground floor. The upper floor, reached by an internal staircase, is the sleeping area. It is composed of two double bedrooms, both with access to a loggia with panoramic views, a corridor, a windowed bathroom-wc. To create a special atmosphere of well-being in all rooms, the property is equipped with an independent underfloor heating and cooling system, managed by a convenient individual room temperature control. The system is powered by a heat pump and solar panels that are located on the roof of the building. An additional internal staircase provides easy access to the basement and garage. The garage measures approximately 48 sqm and is included in the price.