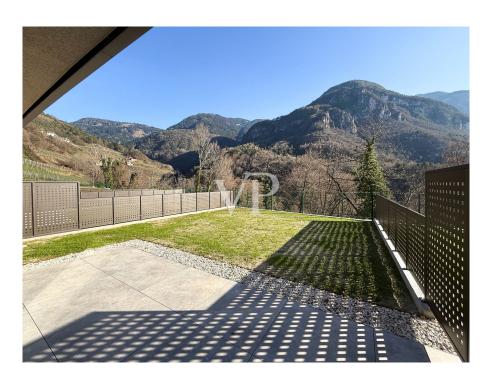

#### A first impression

This prestigious terraced villa will be built to the highest Climate House "A" standard, meaning it will also be energy efficient. The property offers great privacy given its setting overlooking the vineyards. The downstairs entrance gives direct access to the living and dining area with garden, which has excellent natural lighting thanks to its large sliding windows and exposures. The cosy garden of approx. 245 sqm. with its lawn gives the possibility to create a relaxing and pleasant environment to spend free time with family or friends. A bathroom and a hall complete the ground floor. The upper floor, reached by an internal staircase, is the sleeping area. It is composed of two double bedrooms, both with access to a loggia with panoramic views, a corridor, a windowed bathroom-wc. To create a special atmosphere of well-being in all rooms, the property is equipped with an independent underfloor heating and cooling system, managed by a convenient individual room temperature control. The system is powered by a heat pump and solar panels that are located on the roof of the building. An additional internal staircase provides easy access to the basement and garage. The garage measures approximately 48 sqm and is included in the price.

#### All about the location

The facility is located in Pinzano, a hamlet of Montagna (Egna) BZ. This fantastic village lies submerged in vineyards, above the valley of South Tyrol, and besides offering a magnificent panoramic view of the Bassa Atesina all the way to Merano, it is the place where the delicious and precious Blauburgunder is grown.