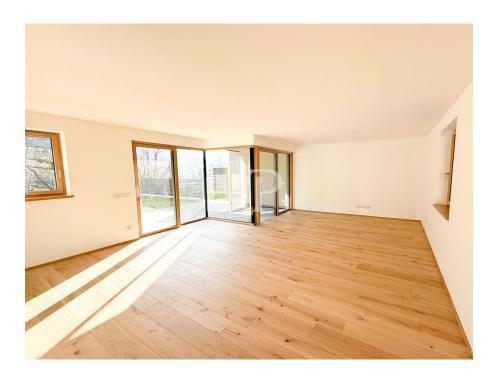

#### A first impression

This prestigious terraced villa will be built to the highest Climate House "A" standard, meaning it will also be energy efficient. The property offers great privacy given its setting overlooking the vineyards. The downstairs entrance gives direct access to the living and dining area with garden, which has excellent natural lighting thanks to its large sliding windows and exposures. The cosy garden of approx. 245 sqm. with its lawn gives the possibility to create a relaxing and pleasant environment to spend free time with family or friends. A bathroom and a hall complete the ground floor. The upper floor, reached by an internal staircase, is the sleeping area. It is composed of two double bedrooms, both with access to a loggia with panoramic views, a corridor, a windowed bathroom-wc. To create a special atmosphere of well-being in all rooms, the property is equipped with an independent underfloor heating and cooling system, managed by a convenient individual room temperature control. The system is powered by a heat pump and solar panels that are located on the roof of the building. An additional internal staircase provides easy access to the basement and garage. The garage measures approximately 48 sqm and is included in the price.