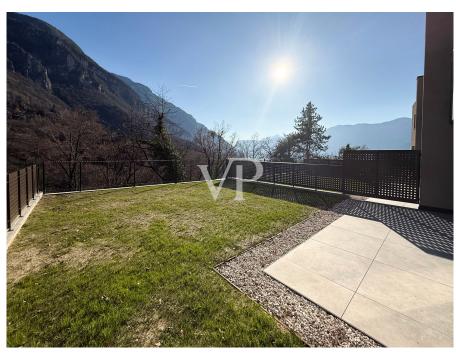

#### A first impression

This prestigious terraced villa will be built to the highest Climate House "A" standard, meaning it will also be energy efficient. The property offers great privacy given its setting overlooking the vineyards. The downstairs entrance gives direct access to the living and dining area with garden, which has excellent natural lighting thanks to its large sliding windows and exposures. The cosy garden of approx. 245 sqm. with its lawn gives the possibility to create a relaxing and pleasant environment to spend free time with family or friends. A bathroom and a hall complete the ground floor. The upper floor, reached by an internal staircase, is the sleeping area. It is composed of two double bedrooms, both with access to a loggia with panoramic views, a corridor, a windowed bathroom-wc. To create a special atmosphere of well-being in all rooms, the property is equipped with an independent underfloor heating and cooling system, managed by a convenient individual room temperature control. The system is powered by a heat pump and solar panels that are located on the roof of the building. An additional internal staircase provides easy access to the basement and garage. The garage measures approximately 48 sqm and is included in the price.