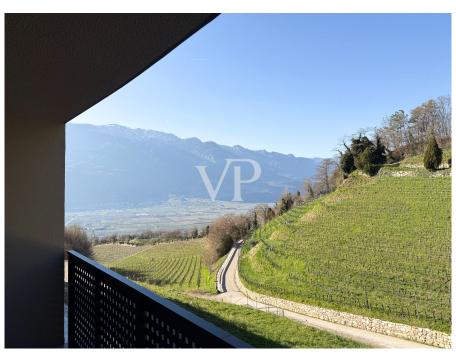

#### A first impression

This prestigious terraced villa will be built to the highest Climate House "A" standard, meaning it will also be energy efficient. The property offers great privacy given its setting overlooking the vineyards. The downstairs entrance gives direct access to the living and dining area with garden, which has excellent natural lighting thanks to its large sliding windows and exposures. The cosy garden of approx. 245 sqm. with its lawn gives the possibility to create a relaxing and pleasant environment to spend free time with family or friends. A bathroom and a hall complete the ground floor. The upper floor, reached by an internal staircase, is the sleeping area. It is composed of two double bedrooms, both with access to a loggia with panoramic views, a corridor, a windowed bathroom-wc. To create a special atmosphere of well-being in all rooms, the property is equipped with an independent underfloor heating and cooling system, managed by a convenient individual room temperature control. The system is powered by a heat pump and solar panels that are located on the roof of the building. An additional internal staircase provides easy access to the basement and garage. The garage measures approximately 48 sqm and is included in the price.

#### All about the location

The facility is located in Pinzano, a hamlet of Montagna (Egna) BZ. This fantastic village lies submerged in vineyards, above the valley of South Tyrol, and besides offering a magnificent panoramic view of the Bassa Atesina all the way to Merano, it is the place where the delicious and precious Blauburgunder is grown.