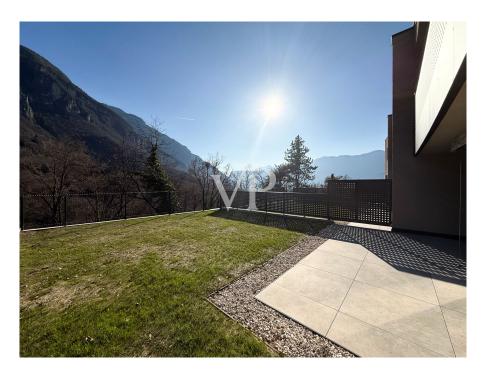

#### A first impression

This prestigious terraced villa will be built to the highest Climate House "A" standard, meaning it will also be energy efficient. The property offers great privacy given its setting overlooking the vineyards. The downstairs entrance gives direct access to the living and dining area with garden, which has excellent natural lighting thanks to its large sliding windows and exposures. The cosy garden of approx. 245 sqm. with its lawn gives the possibility to create a relaxing and pleasant environment to spend free time with family or friends. A bathroom and a hall complete the ground floor. The upper floor, reached by an internal staircase, is the sleeping area. It is composed of two double bedrooms, both with access to a loggia with panoramic views, a corridor, a windowed bathroom-wc. To create a special atmosphere of well-being in all rooms, the property is equipped with an independent underfloor heating and cooling system, managed by a convenient individual room temperature control. The system is powered by a heat pump and solar panels that are located on the roof of the building. An additional internal staircase provides easy access to the basement and garage. The garage measures approximately 48 sqm and is included in the price.