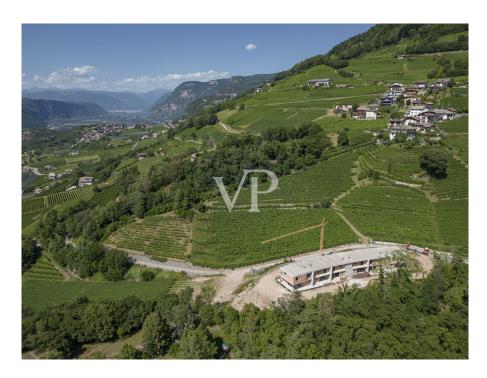

#### All about the location

The facility is located in Pinzano, a hamlet of Montagna (Egna) BZ. This fantastic village lies submerged in vineyards, above the valley of South Tyrol, and besides offering a magnificent panoramic view of the Bassa Atesina all the way to Merano, it is the place where the delicious and precious Blauburgunder is grown.