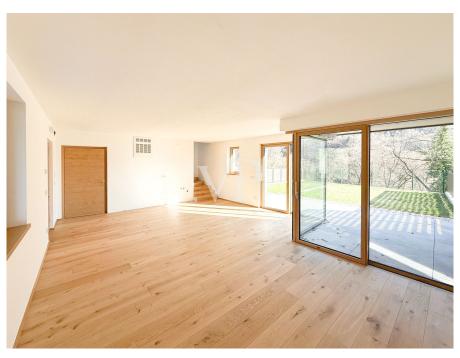

#### A first impression

This prestigious terraced villa will be built to the highest Climate House "A" standard, meaning it will also be energy efficient. The property offers great privacy given its setting overlooking the vineyards. The downstairs entrance gives direct access to the living and dining area with garden, which has excellent natural lighting thanks to its large sliding windows and exposures. The cosy garden of approx. 245 sqm. with its lawn gives the possibility to create a relaxing and pleasant environment to spend free time with family or friends. A bathroom and a hall complete the ground floor. The upper floor, reached by an internal staircase, is the sleeping area. It is composed of two double bedrooms, both with access to a loggia with panoramic views, a corridor, a windowed bathroom-wc. To create a special atmosphere of well-being in all rooms, the property is equipped with an independent underfloor heating and cooling system, managed by a convenient individual room temperature control. The system is powered by a heat pump and solar panels that are located on the roof of the building. An additional internal staircase provides easy access to the basement and garage. The garage measures approximately 48 sqm and is included in the price.