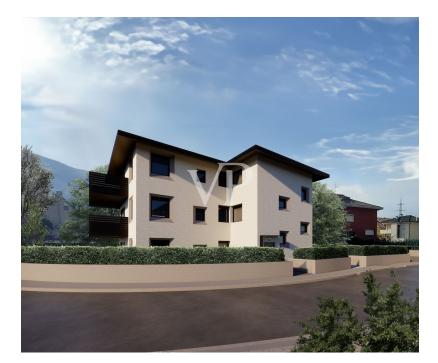

### A first impression

This prestigious residential complex was built to the highest standard of Casa Clima "A+", which means it will also be rated for energy efficiency. The property is located on the second floor, and consists of: a comfortable entrance hall, a living-dining room "living" room with direct access to the terrace, two double bedrooms, a service bathroom and a windowed master bathroom. The object offers excellent natural light. The property unit is equipped with a central underfloor heating and cooling system that is operated independently with convenient individual control of room temperature, offering a special atmosphere of well-being in all rooms. The offer is completed by two parking spaces and basement included in the price.

### All about the location

The facility is located in Mezzocorona, province of Trento. This quiet village of lies submerged in the green cultivated vineyards. Those who enjoy hiking or mountain biking above Mezzocorona rises the mountain of the same name, which can be reached in several ways: cable car, trails or the via ferrata. Mezzocorona Mountain is undoubtedly a place of calm and relaxation.