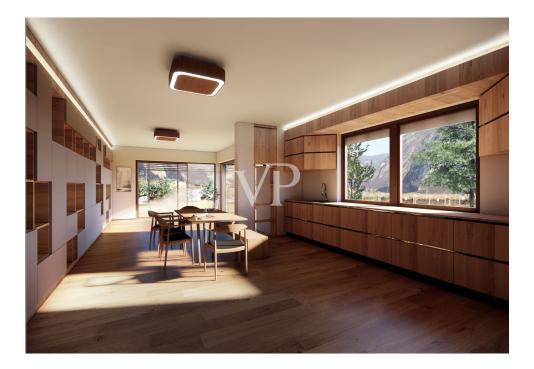

### A first impression

This prestigious residential complex was built to the highest standard of Casa Clima "A+", which means it will also be rated for energy efficiency. The property is located on the second floor, and consists of: a comfortable entrance hall, a living-dining room "living" room with direct access to the terrace, two double bedrooms, a service bathroom and a windowed master bathroom. The object offers excellent natural light. The property unit is equipped with a central underfloor heating and cooling system that is operated independently with convenient individual control of room temperature, offering a special atmosphere of well-being in all rooms. The offer is completed by two parking spaces and basement included in the price.

### **Details of amenities**

Photovoltaic panels Underfloor heating Underfloor cooling Access for the disabled Climate House "A+" Elevator Dehumidification