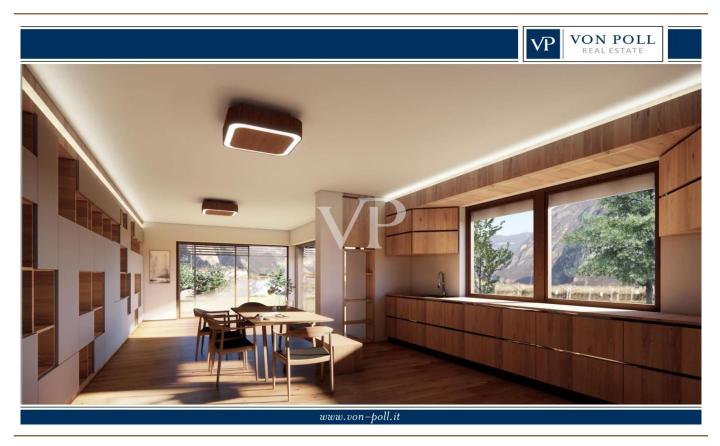

### A first impression

This prestigious residential complex was built to the highest standard of Casa Clima "A+", which means it will also be rated for energy efficiency. The property is located on the second floor, and consists of: a comfortable entrance hall, a living-dining room "living" room with direct access to the terrace, two double bedrooms, a service bathroom and a windowed master bathroom. The object offers excellent natural light. The property unit is equipped with a central underfloor heating and cooling system that is operated independently with convenient individual control of room temperature, offering a special atmosphere of well-being in all rooms. The offer is completed by two parking spaces and basement included in the price.

### **Details of amenities**

Photovoltaic panels Underfloor heating Underfloor cooling Access for the disabled Climate House "A+" Elevator Dehumidification