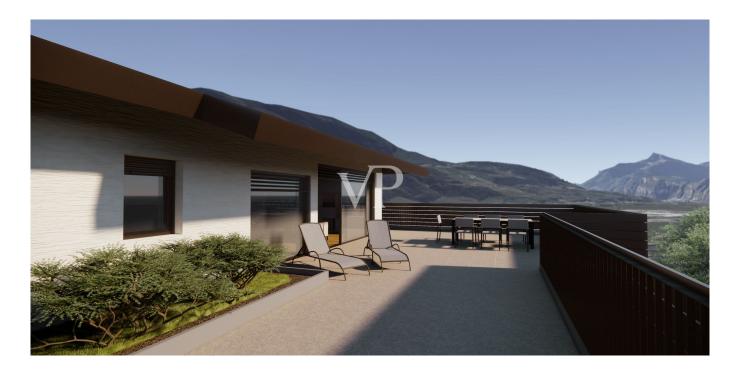

### A first impression

This prestigious residential complex was built to the highest standard of Casa Clima "A+", which means it will also be rated for energy efficiency. The property is located on the second floor, and consists of: a comfortable entrance hall, a living-dining room "living" room with direct access to the terrace, two double bedrooms, a service bathroom and a windowed master bathroom. The object offers excellent natural light. The property unit is equipped with a central underfloor heating and cooling system that is operated independently with convenient individual control of room temperature, offering a special atmosphere of well-being in all rooms. The offer is completed by two parking spaces and basement included in the price.

# At a glance

| IT254151810 |
|-------------|
| 1           |
| 3           |
| 2           |
| 2           |
| 2025        |
|             |

| Purchase Price | On request             |
|----------------|------------------------|
| Commission     | Subject to commission  |
| Total Space    | ca. 104 m <sup>2</sup> |
| Equipment      | Terrace                |