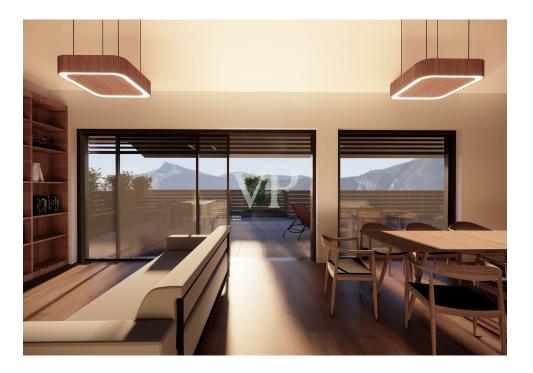

### A first impression

This prestigious residential complex was built to the highest standard of Casa Clima "A+", which means it will also be rated for energy efficiency. The property is located on the second floor, and consists of: a comfortable entrance hall, a living-dining room "living" room with direct access to the terrace, two double bedrooms, a service bathroom and a windowed master bathroom. The object offers excellent natural light. The property unit is equipped with a central underfloor heating and cooling system that is operated independently with convenient individual control of room temperature, offering a special atmosphere of well-being in all rooms. The offer is completed by two parking spaces and basement included in the price.

# At a glance

| IT254151810 |
|-------------|
| 1           |
| 3           |
| 2           |
| 2           |
| 2025        |
|             |

| Purchase Price | On request             |
|----------------|------------------------|
| Commission     | Subject to commission  |
| Total Space    | ca. 104 m <sup>2</sup> |
| Equipment      | Terrace                |