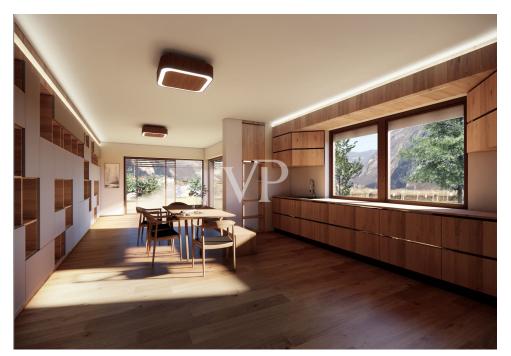

### A first impression

This prestigious residential complex was built to the highest standard of Casa Clima "A+", which means it will also be rated for energy efficiency. The property is located on the second floor, and consists of: a comfortable entrance hall, a living-dining room "living" room with direct access to the terrace, two double bedrooms, a service bathroom and a windowed master bathroom. The object offers excellent natural light. The property unit is equipped with a central underfloor heating and cooling system that is operated independently with convenient individual control of room temperature, offering a special atmosphere of well-being in all rooms. The offer is completed by two parking spaces and basement included in the price.

### **Details of amenities**

Photovoltaic panels Underfloor heating Underfloor cooling Access for the disabled Climate House "A+" Elevator Dehumidification