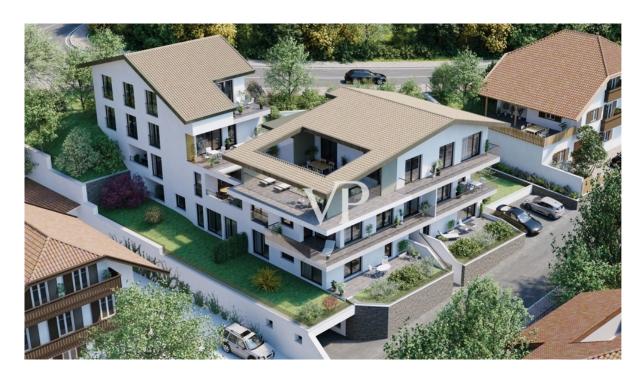

# The property

### A first impression

The new apartment building is located in Appiano and comprises only 9 residential units, the various three or four-room apartments have terraces, balconies or private gardens. The building meets all the criteria of the Casaclima A Nature certification. Selected, high-quality materials are used for the construction. Due to the low energy consumption, future residents can enjoy not only the pleasant indoor climate but also the low operating costs. The central heating system is operated with gas, the individual apartments are heated by underfloor heating. The large window areas let in a lot of light and also ensure a high quality of living. In the 1st basement, various parking spaces are available from 17,500 euros and garages from 35,000 euros.