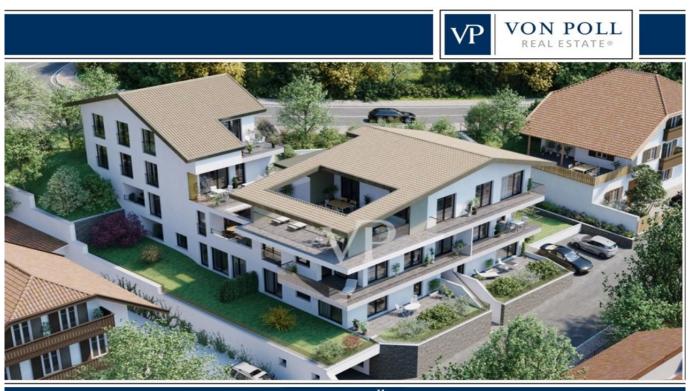

# The property

### A first impression

The new apartment building is located in Appiano and comprises only 9 residential units, the various three or four-room apartments have terraces, balconies or private gardens. The building meets all the criteria of the Casaclima A Nature certification. Selected, high-quality materials are used for the construction. Due to the low energy consumption, future residents can enjoy not only the pleasant indoor climate but also the low operating costs. The central heating system is operated with gas, the individual apartments are heated by underfloor heating. The large window areas let in a lot of light and also ensure a high quality of living. In the 1st basement, various parking spaces are available from 17,500 euros and garages from 35,000 euros.