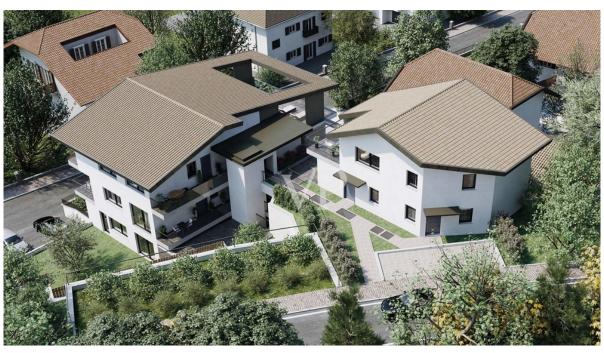

# The property

### A first impression

The new apartment building is located in Appiano and comprises only 9 residential units, the various three or four-room apartments have terraces, balconies or private gardens. The building meets all the criteria of the Casaclima A Nature certification. Selected, high-quality materials are used for the construction. Due to the low energy consumption, future residents can enjoy not only the pleasant indoor climate but also the low operating costs. The central heating system is operated with gas, the individual apartments are heated by underfloor heating. The large window areas let in a lot of light and also ensure a high quality of living. In the 1st basement, various parking spaces are available from 17,500 euros and garages from 35,000 euros.