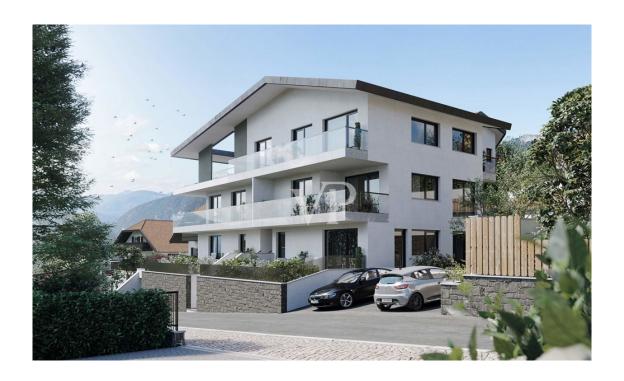

# The property

### A first impression

The new apartment building is located in Appiano and comprises only 9 residential units, the various three or four-room apartments have terraces, balconies or private gardens. The building meets all the criteria of the Casaclima A Nature certification. Selected, high-quality materials are used for the construction. Due to the low energy consumption, future residents can enjoy not only the pleasant indoor climate but also the low operating costs. The central heating system is operated with gas, the individual apartments are heated by underfloor heating. The large window areas let in a lot of light and also ensure a high quality of living. In the 1st basement, various parking spaces are available from 17,500 euros and garages from 35,000 euros.