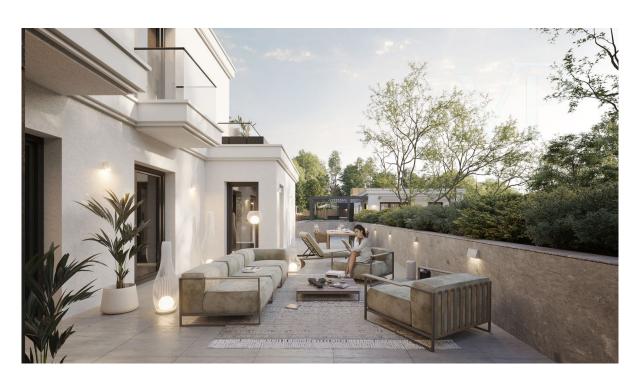

The desire for harmony and comfort is reflected in every detail, from the interior design to the versatile outdoor spaces.

This three-room, first-floor apartment is a perfect example of thoughtful design, with every room offering direct access to either a balcony or a terrace. Its bright and spacious layout creates a seamless connection with the outdoors, where lush greenery, blooming flowers, and leafy trees define the view. An ideal choice for those who appreciate fresh air and being close to nature in their everyday lives.

The buildings follow the slope of the terrain and therefore the floors are surrounded by terraces. Many apartments have garden access and penthouses on the top floors. Some of the homes offer panoramic views of the countryside or the Pest side of the city through the large glass windows.