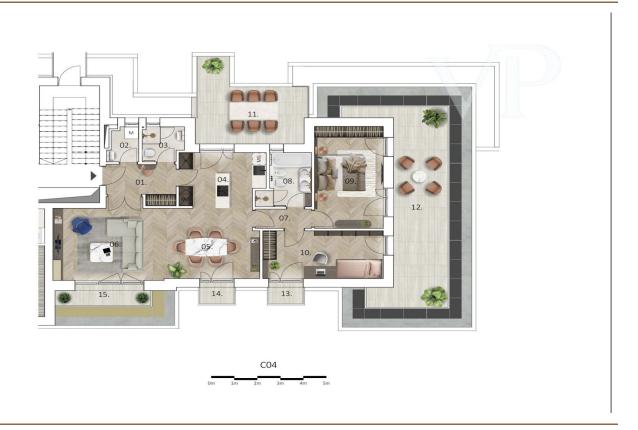

The desire for harmony and comfort is reflected in every detail, from the interior design to the versatile outdoor spaces.

This three-room, first-floor apartment is a perfect example of thoughtful design, with every room offering direct access to either a balcony or a terrace. Its bright and spacious layout creates a seamless connection with the outdoors, where lush greenery, blooming flowers, and leafy trees define the view. An ideal choice for those who appreciate fresh air and being close to nature in their everyday lives.

The apartments are located on the steep side of Istenhegy in the 12th district, between groves and condominiums. The project consists of 3 green-roofed units, consisting of 4 and 5 apartments. Access to the houses is via an underground garage at street level at the bottom of the sloping plot. Lifts provide access to the apartments.

The buildings follow the slope of the terrain and therefore the floors are surrounded by terraces. Many apartments have garden access and penthouses on the top floors. Some of the homes offer panoramic views of the countryside or the Pest side of the city through the large glass windows.