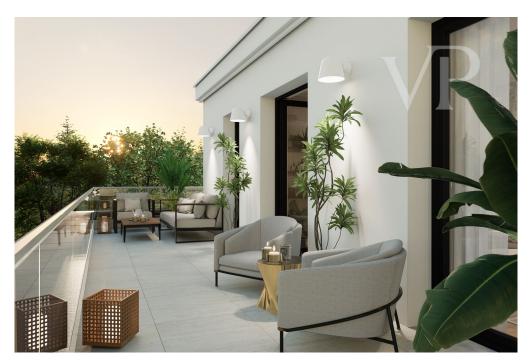

The desire for harmony and comfort is reflected in every detail, from the interior design to the versatile outdoor spaces.

This three-room, first-floor apartment is a perfect example of thoughtful design, with every room offering direct access to either a balcony or a terrace. Its bright and spacious layout creates a seamless connection with the outdoors, where lush greenery, blooming flowers, and leafy trees define the view. An ideal choice for those who appreciate fresh air and being close to nature in their everyday lives.

The buildings follow the slope of the terrain and therefore the floors are surrounded by terraces. Many apartments have garden access and penthouses on the top floors. Some of the homes offer panoramic views of the countryside or the Pest side of the city through the large glass windows.