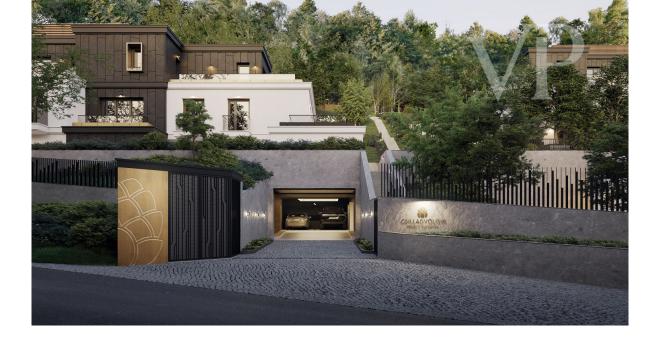

The underground garage has 2 parking spaces and 1 storage room. This is not included in the price. Storage: 1,5 million HUF/nm

Garage space: 9,5 million Ft Garage space with electric charger: HUF 12,5 million