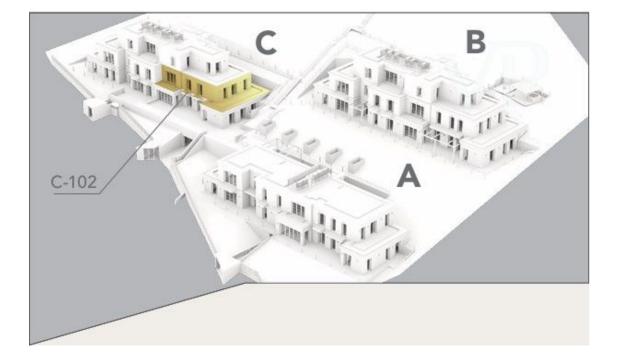

### Budapest – XII. kerület #C102 Luxury apartment in Budapest

Property ID: HU24439492

PURCHASE PRICE: 478.610.000 HUF • LIVING SPACE: ca. 92,73 m<sup>2</sup> • ROOMS: 3

- At a glance
- O The property
- A first impression
- O Contact partner

The apartments are located on the steep side of Istenhegy in the 12th district, between groves and condominiums. The project consists of 3 green-roofed units, consisting of 4 and 5 apartments. Access to the houses is via an underground garage at street level at the bottom of the sloping plot. Lifts provide access to the apartments.