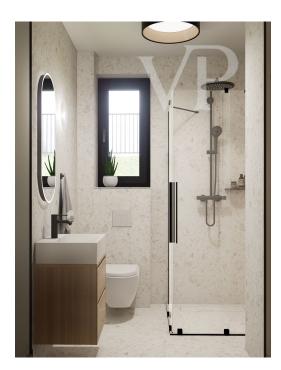

The desire for harmony and comfort is reflected in every detail, from the interior design to the versatile outdoor spaces.

This three-room, first-floor apartment is a perfect example of thoughtful design, with every room offering direct access to either a balcony or a terrace. Its bright and spacious layout creates a seamless connection with the outdoors, where lush greenery, blooming flowers, and leafy trees define the view. An ideal choice for those who appreciate fresh air and being close to nature in their everyday lives.

Each apartment has its own air-to-water heat pump for both cooling and heating. The apartments have underfloor heating and ceiling cooling-heating. Each room has its own thermostat, so the temperature can be adjusted separately. In addition, each apartment is equipped with its own ventilation system to ensure an energy-efficient supply of fresh air to the different rooms. All this can be controlled by SmartHome technology.