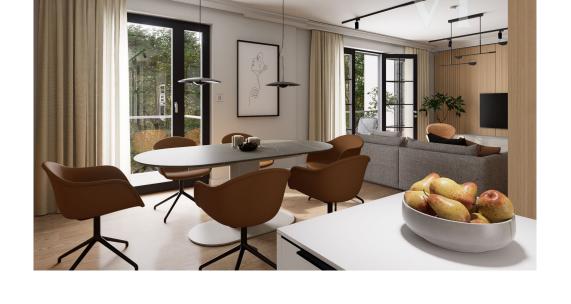

The desire for harmony and comfort is reflected in every detail, from the interior design to the versatile outdoor spaces.

This three-room, first-floor apartment is a perfect example of thoughtful design, with every room offering direct access to either a balcony or a terrace. Its bright and spacious layout creates a seamless connection with the outdoors, where lush greenery, blooming flowers, and leafy trees define the view. An ideal choice for those who appreciate fresh air and being close to nature in their everyday lives.

The buildings follow the slope of the terrain and therefore the floors are surrounded by terraces. Many apartments have garden access and penthouses on the top floors. Some of the homes offer panoramic views of the countryside or the Pest side of the city through the large glass windows.