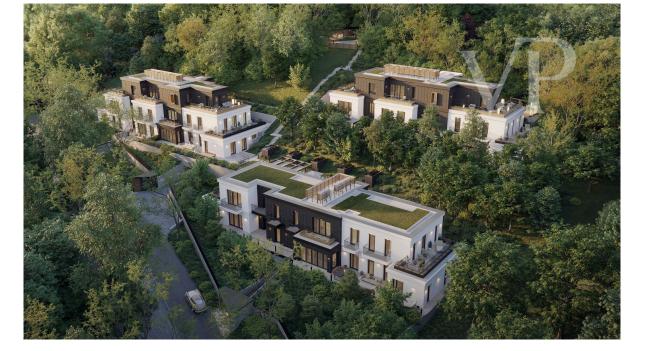

### A first impression

14 luxury apartments on the border of a nature reserve, yet close to the city center, in one of the most poular districts of Budapest. Many foreign diplomats and business people choose this district because of its proximity to embassies and international schools.

The apartments are located on the steep side of Istenhegy in the 12th district, between groves and condominiums. The project consists of 3 green-roofed units, consisting of 4 and 5 apartments. Access to the houses is via an underground garage at street level at the bottom of the sloping plot. Lifts provide access to the apartments.

The buildings follow the slope of the terrain and therefore the floors are surrounded by terraces. Many apartments have garden access and penthouses on the top floors. Some of the homes offer panoramic views of the countryside or the Pest side of the city through the large glass windows.