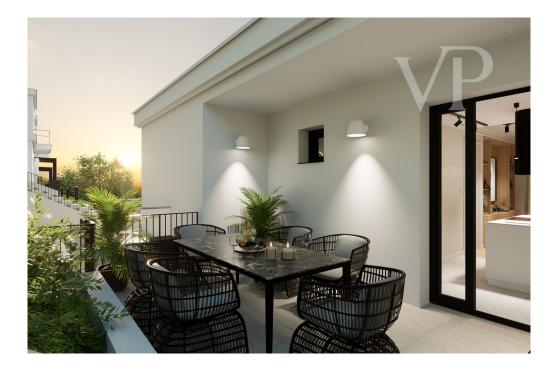

The desire for harmony and comfort is reflected in every detail, from the interior design to the versatile outdoor spaces.

This three-room, first-floor apartment is a perfect example of thoughtful design, with every room offering direct access to either a balcony or a terrace. Its bright and spacious layout creates a seamless connection with the outdoors, where lush greenery, blooming flowers, and leafy trees define the view. An ideal choice for those who appreciate fresh air and being close to nature in their everyday lives.

The buildings follow the slope of the terrain and therefore the floors are surrounded by terraces. Many apartments have garden access and penthouses on the top floors. Some of the homes offer panoramic views of the countryside or the Pest side of the city through the large glass windows.