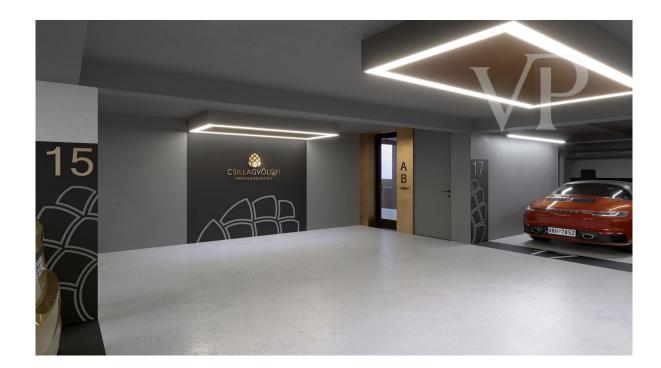

The apartments are located on the steep side of Istenhegy in the 12th district, between groves and condominiums. The project consists of 3 green-roofed units, consisting of 4 and 5 apartments. Access to the houses is via an underground garage at street level at the bottom of the sloping plot. Lifts provide access to the apartments.

The underground garage has 2 parking spaces and 1 storage room. This is not included in the price. Storage: 1,5 million HUF/nm

Garage space: 9,5 million Ft Garage space with electric charger: HUF 12,5 million