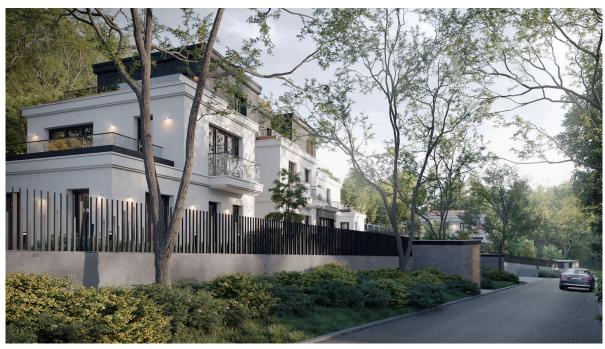

#### A first impression

14 luxury apartments on the border of a nature reserve, yet close to the city center, in one of the most poular districts of Budapest. Many foreign diplomats and business people choose this district because of its proximity to embassies and international schools.

The apartments are located on the steep side of Istenhegy in the 12th district, between groves and condominiums. The project consists of 3 green roof units, which are four and five apartments.

Access to the houses is via an underground garage at street level at the bottom of the sloping plot. The floors are accessed by lifts. As there is a direct connection with the garden, the presence of trees, flowers and shrubs dominates the view.

The buildings follow the slope of the terrain, so that terraces surround the buildings. Many apartments have garden access, while penthouses have been created on the top floors. The majority of the living areas offer a panoramic view of nature or the Pest side of the city through the large glass surfaces.