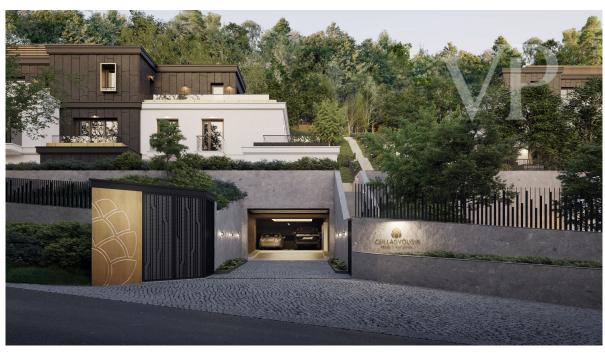

#### A first impression

14 luxury apartments on the border of a nature reserve, yet close to the city center, in one of the most poular districts of Budapest. Many foreign diplomats and business people choose this district because of its proximity to embassies and international schools.

The apartments are located on the steep side of Istenhegy in the 12th district, between groves and condominiums. The project consists of 3 green roof units, which are four and five apartments.

Access to the houses is via an underground garage at street level at the bottom of the sloping plot. The floors are accessed by lifts. As there is a direct connection with the garden, the presence of trees, flowers and shrubs dominates the view.

The buildings follow the slope of the terrain, so that terraces surround the buildings. Many apartments have garden access, while penthouses have been created on the top floors. The majority of the living areas offer a panoramic view of nature or the Pest side of the city through the large glass surfaces.