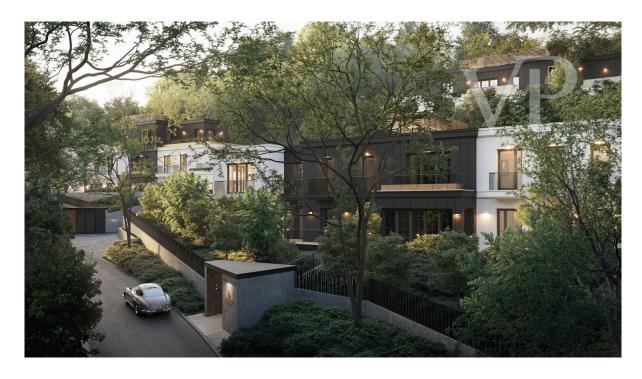

#### A first impression

14 luxury apartments on the border of a nature reserve, yet close to the city center, in one of the most poular districts of Budapest. Many foreign diplomats and business people choose this district because of its proximity to embassies and international schools.

The apartments are located on the steep side of Istenhegy in the 12th district, between groves and condominiums. The project consists of 3 green roof units, which are four and five apartments.

Access to the houses is via an underground garage at street level at the bottom of the sloping plot. The floors are accessed by lifts. As there is a direct connection with the garden, the presence of trees, flowers and shrubs dominates the view.

The buildings follow the slope of the terrain, so that terraces surround the buildings. Many apartments have garden access, while penthouses have been created on the top floors. The majority of the living areas offer a panoramic view of nature or the Pest side of the city through the large glass surfaces.