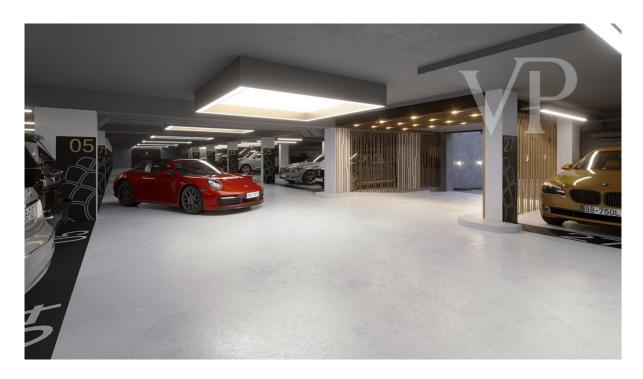

The apartments have 2 parking spaces and 1 storage room in the garage under the building. This is not included in the price.

Storage: 1,5 million HUF/nm Garage space: 9,5 million Ft

Garage with electric charger: 12,5 million Ft