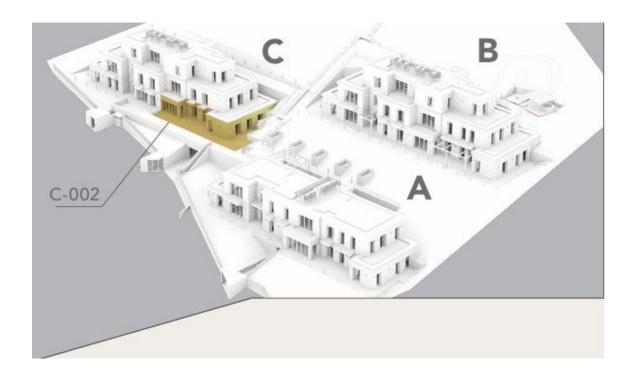

### #C002 Luxury apartment with garden connenction.

Property ID: HU24439490

PURCHASE PRICE: 730.640.000 HUF • LIVING SPACE: ca. 144,79  $\mathrm{m}^2$  • ROOMS: 5

At a glance

The property

A first impression

The apartments are located on the steep side of Istenhegy in the 12th district, between groves and condominiums. The project consists of 3 green roof units, which are four and five apartments.

Access to the houses is via an underground garage at street level at the bottom of the sloping plot. The floors are accessed by lifts. As there is a direct connection with the garden, the presence of trees, flowers and shrubs dominates the view.

The buildings follow the slope of the terrain, so that terraces surround the buildings. Many apartments have garden access, while penthouses have been created on the top floors. The majority of the living areas offer a panoramic view of nature or the Pest side of the city through the large glass surfaces.