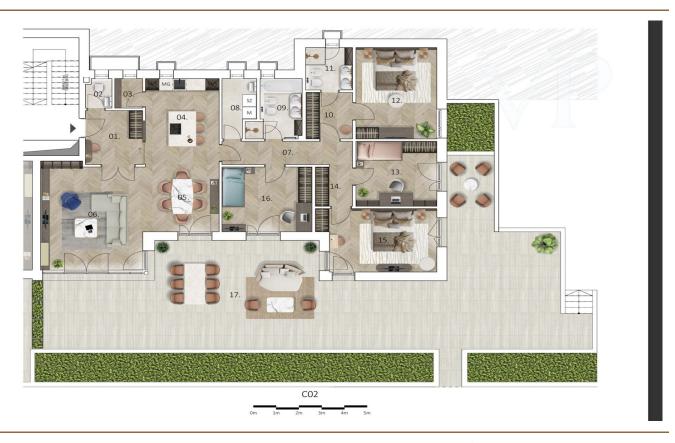

The need for tranquillity and comfort is reflected in every detail, from the interior design to the versatile outdoor spaces.

This 5 room ground-floor apartment is a perfect example, with an impressive, huge terrace almost as large as the apartment itself. The huge outdoor area is the perfect place for relaxing, outdoor dining or a play area for the kids. This apartment is ideal for those looking for a spacious living space in direct contact with the open air.

The buildings follow the slope of the terrain, so that terraces surround the buildings. Many apartments have garden access, while penthouses have been created on the top floors. The majority of the living areas offer a panoramic view of nature or the Pest side of the city through the large glass surfaces.