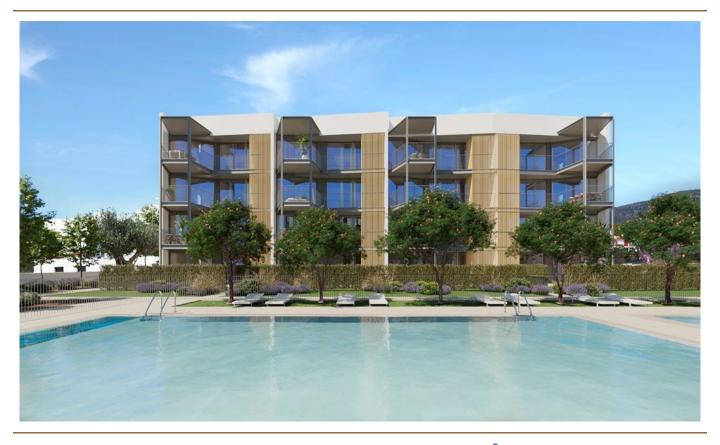

#### A first impression

The apartment offers a comfortable home with a living space of approx. 96 m² and a covered terrace of approx. 19 m². It comprises 3 bedrooms, 2 bathrooms and an inviting living and dining room. The double-glazed windows ensure that you can relax undisturbed by outside noise. Further features include porcelain stoneware tiles, fitted wardrobes, shutters, modern kitchen appliances, a parking space and a separate storage room. There is the option to purchase additional or alternative fittings at an additional cost. The innovative and energy-efficient complex meets the latest standards and offers amenities such as a saltwater pool, a children's pool and a fitness room. The carefully designed communal garden invites you to sunbathe and relax. A major advantage is the barrier-free accessibility, which extends from the communal areas to the apartments. New build properties in Mallorca are a valuable investment in your future.

#### All about the location

Nesea is located in Palmanova, just 300 meters from the beach and next to the La Vila shopping center. Its location is ideal for those who want to live just 3 minutes from the beaches of Palmanova in a fully consolidated environment. The island's capital, Palma de Mallorca, can be reached in about 20 minutes and the international airport in about 30 minutes by car.