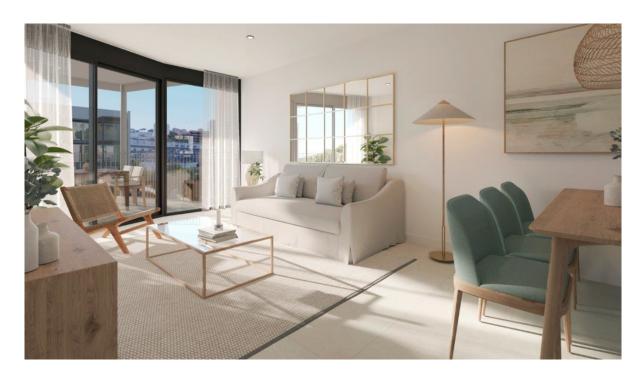

#### A first impression

The apartment offers a comfortable home with a living space of approx. 96 m² and a covered terrace of approx. 19 m². It comprises 3 bedrooms, 2 bathrooms and an inviting living and dining room. The double-glazed windows ensure that you can relax undisturbed by outside noise. Further features include porcelain stoneware tiles, fitted wardrobes, shutters, modern kitchen appliances, a parking space and a separate storage room. There is the option to purchase additional or alternative fittings at an additional cost. The innovative and energy-efficient complex meets the latest standards and offers amenities such as a saltwater pool, a children's pool and a fitness room. The carefully designed communal garden invites you to sunbathe and relax. A major advantage is the barrier-free accessibility, which extends from the communal areas to the apartments. New build properties in Mallorca are a valuable investment in your future.