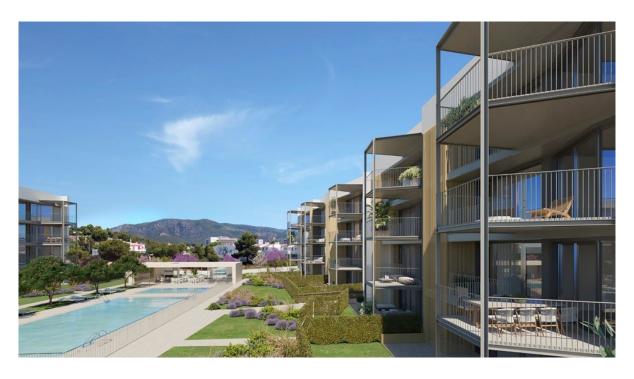

#### A first impression

The apartment offers a comfortable home with a living space of approx. 96 m² and a covered terrace of approx. 19 m². It comprises 3 bedrooms, 2 bathrooms and an inviting living and dining room. The double-glazed windows ensure that you can relax undisturbed by outside noise. Further features include porcelain stoneware tiles, fitted wardrobes, shutters, modern kitchen appliances, a parking space and a separate storage room. There is the option to purchase additional or alternative fittings at an additional cost. The innovative and energy-efficient complex meets the latest standards and offers amenities such as a saltwater pool, a children's pool and a fitness room. The carefully designed communal garden invites you to sunbathe and relax. A major advantage is the barrier-free accessibility, which extends from the communal areas to the apartments. New build properties in Mallorca are a valuable investment in your future.