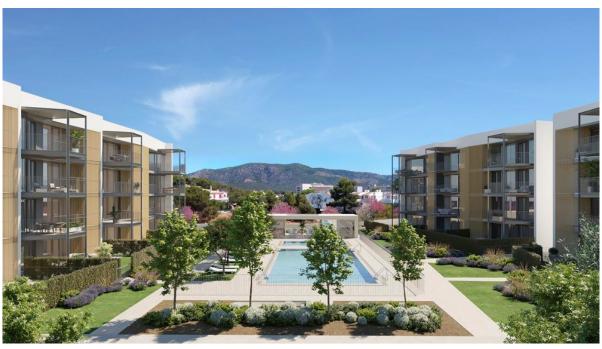

#### A first impression

The apartment offers a comfortable home with a living space of approx. 96 m² and a covered terrace of approx. 19 m². It comprises 3 bedrooms, 2 bathrooms and an inviting living and dining room. The double-glazed windows ensure that you can relax undisturbed by outside noise. Further features include porcelain stoneware tiles, fitted wardrobes, shutters, modern kitchen appliances, a parking space and a separate storage room. There is the option to purchase additional or alternative fittings at an additional cost. The innovative and energy-efficient complex meets the latest standards and offers amenities such as a saltwater pool, a children's pool and a fitness room. The carefully designed communal garden invites you to sunbathe and relax. A major advantage is the barrier-free accessibility, which extends from the communal areas to the apartments. New build properties in Mallorca are a valuable investment in your future.

#### All about the location

Nesea is located in Palmanova, just 300 meters from the beach and next to the La Vila shopping center. Its location is ideal for those who want to live just 3 minutes from the beaches of Palmanova in a fully consolidated environment. The island's capital, Palma de Mallorca, can be reached in about 20 minutes and the international airport in about 30 minutes by car.