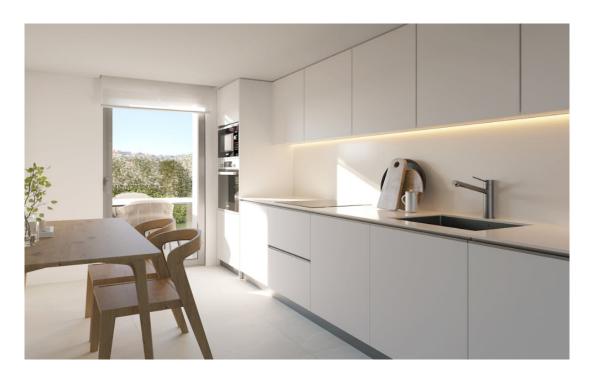

#### A first impression

The apartment offers a comfortable home with a living space of approx. 96 m² and a covered terrace of approx. 19 m². It comprises 3 bedrooms, 2 bathrooms and an inviting living and dining room. The double-glazed windows ensure that you can relax undisturbed by outside noise. Further features include porcelain stoneware tiles, fitted wardrobes, shutters, modern kitchen appliances, a parking space and a separate storage room. There is the option to purchase additional or alternative fittings at an additional cost. The innovative and energy-efficient complex meets the latest standards and offers amenities such as a saltwater pool, a children's pool and a fitness room. The carefully designed communal garden invites you to sunbathe and relax. A major advantage is the barrier-free accessibility, which extends from the communal areas to the apartments. New build properties in Mallorca are a valuable investment in your future.

#### Details of amenities

Including

Underground parking space (20.000,-€) and cellar room (6.000,-€).

storeroom

Double-glazed aluminum windows

Fitted kitchen with electrical appliances

fitted wardrobes

Fully equipped fitness room