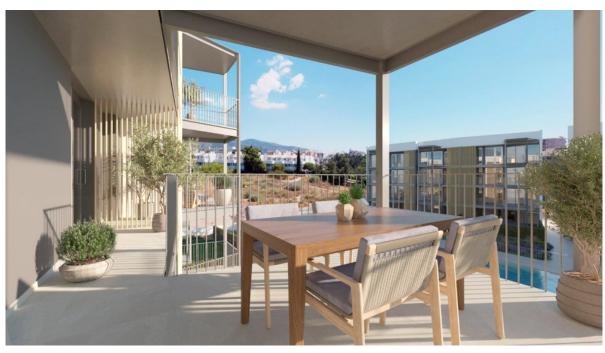

#### A first impression

The apartment offers a comfortable home with a living space of approx. 96 m² and a covered terrace of approx. 19 m². It comprises 3 bedrooms, 2 bathrooms and an inviting living and dining room. The double-glazed windows ensure that you can relax undisturbed by outside noise. Further features include porcelain stoneware tiles, fitted wardrobes, shutters, modern kitchen appliances, a parking space and a separate storage room. There is the option to purchase additional or alternative fittings at an additional cost. The innovative and energy-efficient complex meets the latest standards and offers amenities such as a saltwater pool, a children's pool and a fitness room. The carefully designed communal garden invites you to sunbathe and relax. A major advantage is the barrier-free accessibility, which extends from the communal areas to the apartments. New build properties in Mallorca are a valuable investment in your future.