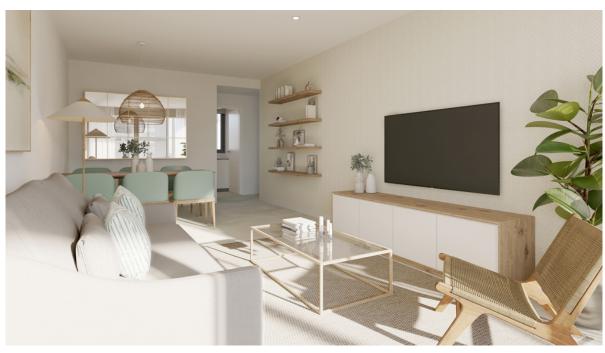

#### A first impression

The apartment offers a comfortable home with a living space of approx. 96 m² and a covered terrace of approx. 19 m². It comprises 3 bedrooms, 2 bathrooms and an inviting living and dining room. The double-glazed windows ensure that you can relax undisturbed by outside noise. Further features include porcelain stoneware tiles, fitted wardrobes, shutters, modern kitchen appliances, a parking space and a separate storage room. There is the option to purchase additional or alternative fittings at an additional cost. The innovative and energy-efficient complex meets the latest standards and offers amenities such as a saltwater pool, a children's pool and a fitness room. The carefully designed communal garden invites you to sunbathe and relax. A major advantage is the barrier-free accessibility, which extends from the communal areas to the apartments. New build properties in Mallorca are a valuable investment in your future.