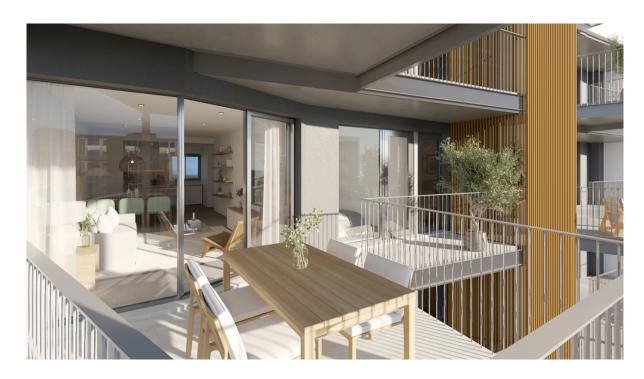

#### A first impression

The apartment offers a comfortable home with a living space of approx. 96 m² and a covered terrace of approx. 19 m². It comprises 3 bedrooms, 2 bathrooms and an inviting living and dining room. The double-glazed windows ensure that you can relax undisturbed by outside noise. Further features include porcelain stoneware tiles, fitted wardrobes, shutters, modern kitchen appliances, a parking space and a separate storage room. There is the option to purchase additional or alternative fittings at an additional cost. The innovative and energy-efficient complex meets the latest standards and offers amenities such as a saltwater pool, a children's pool and a fitness room. The carefully designed communal garden invites you to sunbathe and relax. A major advantage is the barrier-free accessibility, which extends from the communal areas to the apartments. New build properties in Mallorca are a valuable investment in your future.