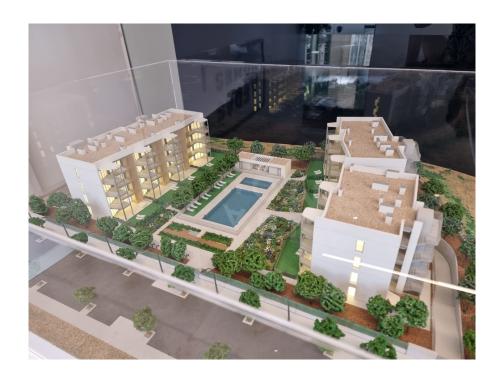

#### A first impression

The apartment offers a comfortable home with a living space of approx. 96 m² and a covered terrace of approx. 19 m². It comprises 3 bedrooms, 2 bathrooms and an inviting living and dining room. The double-glazed windows ensure that you can relax undisturbed by outside noise. Further features include porcelain stoneware tiles, fitted wardrobes, shutters, modern kitchen appliances, a parking space and a separate storage room. There is the option to purchase additional or alternative fittings at an additional cost. The innovative and energy-efficient complex meets the latest standards and offers amenities such as a saltwater pool, a children's pool and a fitness room. The carefully designed communal garden invites you to sunbathe and relax. A major advantage is the barrier-free accessibility, which extends from the communal areas to the apartments. New build properties in Mallorca are a valuable investment in your future.