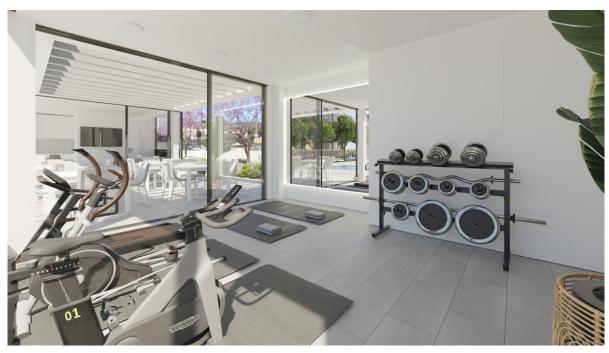

#### Details of amenities

Including

Underground parking space (20.000,-€) and cellar room (6.000,-€).

storeroom

Double-glazed aluminum windows

Fitted kitchen with electrical appliances

fitted wardrobes

Fully equipped fitness room