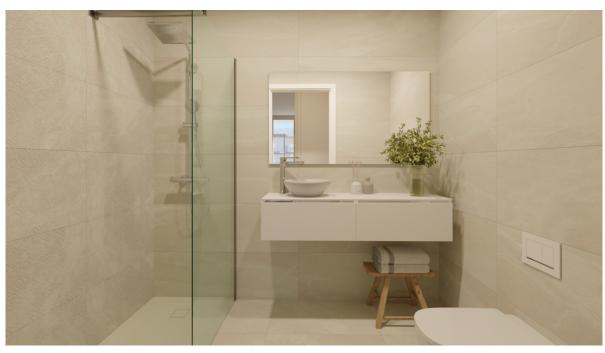

#### A first impression

NESEA I The apartment offers a comfortable home with a living space of approx. 79 m² and a covered terrace of approx. 19 m². It comprises 2 bedrooms, 2 bathrooms and an inviting living and dining room. The double-glazed windows ensure that you can relax undisturbed by outside noise. Further features include porcelain stoneware tiles, fitted wardrobes, shutters, modern kitchen appliances, a parking space and a separate storage room. There is the option to purchase additional or alternative fittings at an additional cost. The innovative and energy-efficient complex meets the latest standards and offers amenities such as a saltwater pool, a children's pool and a fitness room. The carefully designed communal garden invites you to sunbathe and relax. A major advantage is the barrier-free accessibility, which extends from the communal areas to the apartments. New build properties in Mallorca are a valuable investment in your future.

#### Details of amenities

Including

Underground parking space (20.000,-€) and cellar room (6.000,-€).

storeroom

Double-glazed aluminum windows

Fitted kitchen with electrical appliances

fitted wardrobes

Fully equipped fitness room