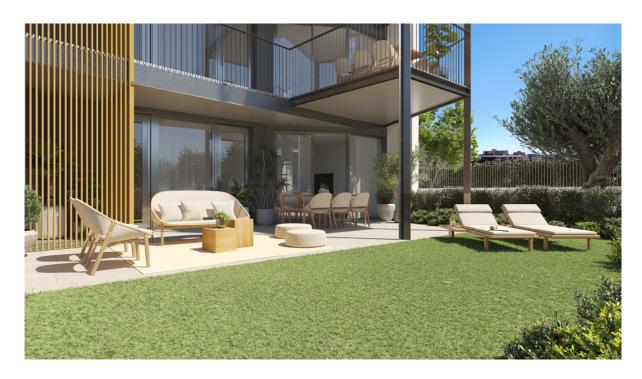

#### A first impression

NESEA I The apartment offers a comfortable home with a living space of approx. 79 m² and a covered terrace of approx. 19 m². It comprises 2 bedrooms, 2 bathrooms and an inviting living and dining room. The double-glazed windows ensure that you can relax undisturbed by outside noise. Further features include porcelain stoneware tiles, fitted wardrobes, shutters, modern kitchen appliances, a parking space and a separate storage room. There is the option to purchase additional or alternative fittings at an additional cost. The innovative and energy-efficient complex meets the latest standards and offers amenities such as a saltwater pool, a children's pool and a fitness room. The carefully designed communal garden invites you to sunbathe and relax. A major advantage is the barrier-free accessibility, which extends from the communal areas to the apartments. New build properties in Mallorca are a valuable investment in your future.