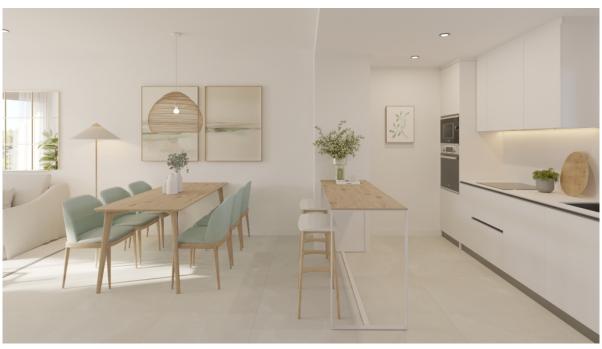

#### A first impression

NESEA I The apartment offers a comfortable home with a living space of approx. 79 m² and a covered terrace of approx. 19 m². It comprises 2 bedrooms, 2 bathrooms and an inviting living and dining room. The double-glazed windows ensure that you can relax undisturbed by outside noise. Further features include porcelain stoneware tiles, fitted wardrobes, shutters, modern kitchen appliances, a parking space and a separate storage room. There is the option to purchase additional or alternative fittings at an additional cost. The innovative and energy-efficient complex meets the latest standards and offers amenities such as a saltwater pool, a children's pool and a fitness room. The carefully designed communal garden invites you to sunbathe and relax. A major advantage is the barrier-free accessibility, which extends from the communal areas to the apartments. New build properties in Mallorca are a valuable investment in your future.

#### Details of amenities

Including

Underground parking space (20.000,-€) and cellar room (6.000,-€).

storeroom

Double-glazed aluminum windows

Fitted kitchen with electrical appliances

fitted wardrobes

Fully equipped fitness room