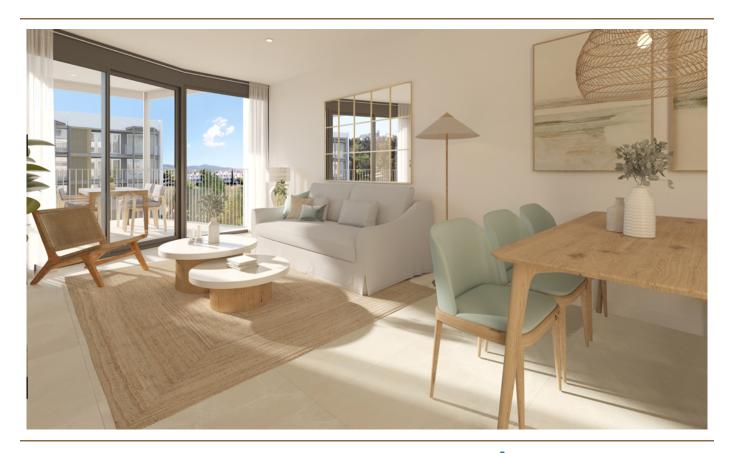

#### A first impression

NESEA I The apartment offers a comfortable home with a living space of approx. 79 m² and a covered terrace of approx. 19 m². It comprises 2 bedrooms, 2 bathrooms and an inviting living and dining room. The double-glazed windows ensure that you can relax undisturbed by outside noise. Further features include porcelain stoneware tiles, fitted wardrobes, shutters, modern kitchen appliances, a parking space and a separate storage room. There is the option to purchase additional or alternative fittings at an additional cost. The innovative and energy-efficient complex meets the latest standards and offers amenities such as a saltwater pool, a children's pool and a fitness room. The carefully designed communal garden invites you to sunbathe and relax. A major advantage is the barrier-free accessibility, which extends from the communal areas to the apartments. New build properties in Mallorca are a valuable investment in your future.