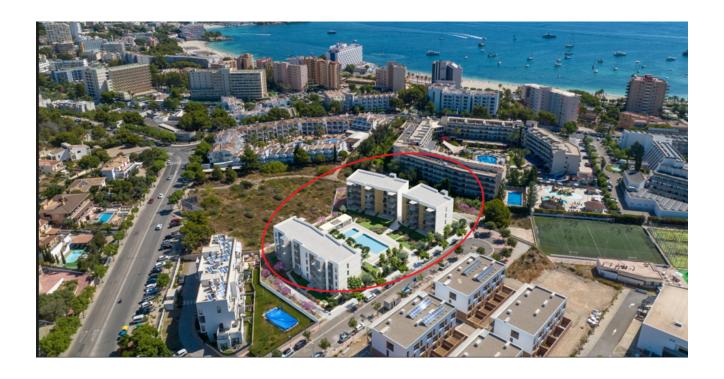

#### All about the location

Within walking distance of the beach, a wide selection of restaurants and stores, as well as sports and leisure facilities, this modern new-build project is in a prime location in Palmanova. Palmanova is located right in the heart of the elegant southwest of Mallorca on a coastal strip that connects two bays with a fine, white sandy beach. The promenade offers picturesque views over the bay of Palma, as well as an excellent selection of international restaurants. The marina of Puerto Portals, which is on a par with Monte Carlo and Saint-Tropez in international comparison and offers all water sports facilities, is located in the neighboring village, only 2 minutes away by car. The golf courses of Bendinat and Santa Ponsa can be reached in less than 10 minutes. All daily necessities are available in Plamanova all year round, directly in the village. With four large supermarkets, international medical centers and all kinds of stores and services, as well as schools and kindergartens, Palmanova offers an excellent infrastructure. Thanks to the good transport links, Palma can be reached from here in 10 minutes.