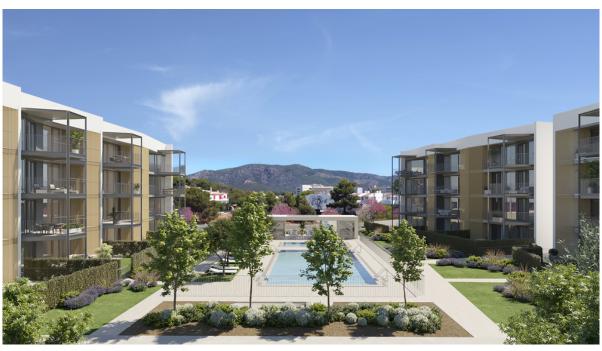

#### A first impression

NESEA I The apartment offers a comfortable home with a living space of approx. 79 m² and a covered terrace of approx. 19 m². It comprises 2 bedrooms, 2 bathrooms and an inviting living and dining room. The double-glazed windows ensure that you can relax undisturbed by outside noise. Further features include porcelain stoneware tiles, fitted wardrobes, shutters, modern kitchen appliances, a parking space and a separate storage room. There is the option to purchase additional or alternative fittings at an additional cost. The innovative and energy-efficient complex meets the latest standards and offers amenities such as a saltwater pool, a children's pool and a fitness room. The carefully designed communal garden invites you to sunbathe and relax. A major advantage is the barrier-free accessibility, which extends from the communal areas to the apartments. New build properties in Mallorca are a valuable investment in your future.