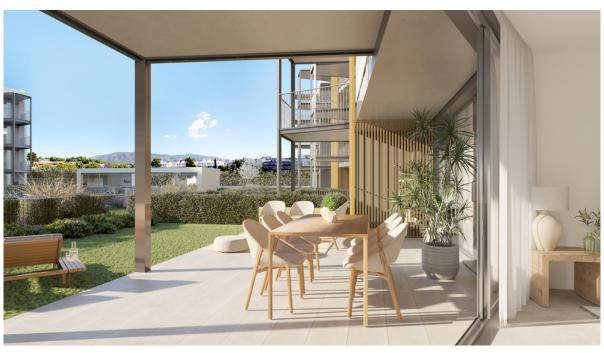

#### A first impression

NESEA I The apartment offers a comfortable home with a living space of approx. 79 m² and a covered terrace of approx. 19 m². It comprises 2 bedrooms, 2 bathrooms and an inviting living and dining room. The double-glazed windows ensure that you can relax undisturbed by outside noise. Further features include porcelain stoneware tiles, fitted wardrobes, shutters, modern kitchen appliances, a parking space and a separate storage room. There is the option to purchase additional or alternative fittings at an additional cost. The innovative and energy-efficient complex meets the latest standards and offers amenities such as a saltwater pool, a children's pool and a fitness room. The carefully designed communal garden invites you to sunbathe and relax. A major advantage is the barrier-free accessibility, which extends from the communal areas to the apartments. New build properties in Mallorca are a valuable investment in your future.