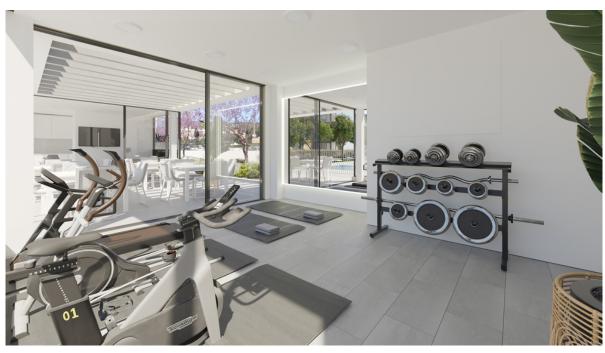

#### Details of amenities

Including

Underground parking space (20.000,-€) and cellar room (6.000,-€).

storeroom

Double-glazed aluminum windows

Fitted kitchen with electrical appliances

fitted wardrobes

Fully equipped fitness room

Area for parking bicycles

Barrier-free access via ramps

Porcelain stoneware tiled floor

Community pool

Air conditioning h/c

**ADSL** 

Driving desk

Filter system