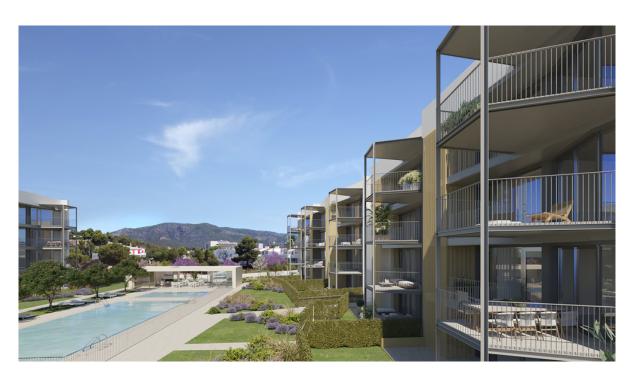

#### A first impression

NESEA I The apartment offers a comfortable home with a living space of approx. 79 m² and a covered terrace of approx. 19 m². It comprises 2 bedrooms, 2 bathrooms and an inviting living and dining room. The double-glazed windows ensure that you can relax undisturbed by outside noise. Further features include porcelain stoneware tiles, fitted wardrobes, shutters, modern kitchen appliances, a parking space and a separate storage room. There is the option to purchase additional or alternative fittings at an additional cost. The innovative and energy-efficient complex meets the latest standards and offers amenities such as a saltwater pool, a children's pool and a fitness room. The carefully designed communal garden invites you to sunbathe and relax. A major advantage is the barrier-free accessibility, which extends from the communal areas to the apartments. New build properties in Mallorca are a valuable investment in your future.