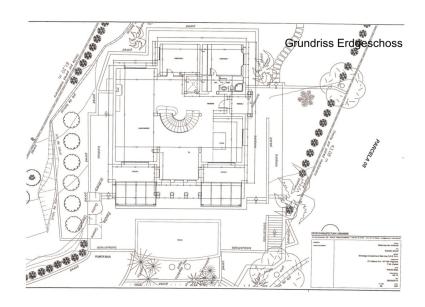

# Floor plans

#### A first impression

This beautiful, elegant villa is located in a sought-after residential area above the village of Paguera. From the terrace, there are breathtaking views of the sea and the surrounding area. This villa was built in 2003 and modernised in 2016 and is in top condition. It extends over a total of three floors, which are easily accessible via a lift. The entrance level is a spacious, open-plan living room with floor-to-ceiling windows and various areas, such as a fireplace lounge, a sofa suite with sea views, a dining area, an open-plan kitchen and a curved staircase leading up to the sleeping area. There are also two further bedrooms and a separate guest bathroom on this level. The pool terraces are also accessible from this level. The centrepiece of the upper floor, which can be reached via the staircase as well as by lift, is a large living room. Three bedrooms lead off from this: The master bedroom has its own balcony with sea views as well as a whirlpool bath, a dressing room and a large bathroom with double washbasin and walk-in shower. There are also two further large bedrooms on this level, each with its own en suite bathroom. One of these has a balcony with sea views, while the third bedroom overlooks the palm garden. The lift takes you to the basement with an area of approx. 328 m<sup>2</sup> and space for at least 3 cars, many utility and technical rooms and a further WC. In this area there are still many possibilities for expansion and design. The pool is a heated saltwater pool. On the pool terrace there is a bathhouse with shower and WC. The covered terraces invite you to linger with a fantastic view of the bay of Paguera and as far as Santa Ponsa. At the rear of the property is the "Zen garden" with another large lounge terrace with jacuzzi and seating as well as a garden shed with space for garden furniture and other items.

Ground floor living room with large living/dining room, fireplace

Modern open-plan kitchen from 2015,

hallway, all-glass door (2018)

Guest bedroom with shower room,

office

2 covered terraces

1.0G further living room with sea view