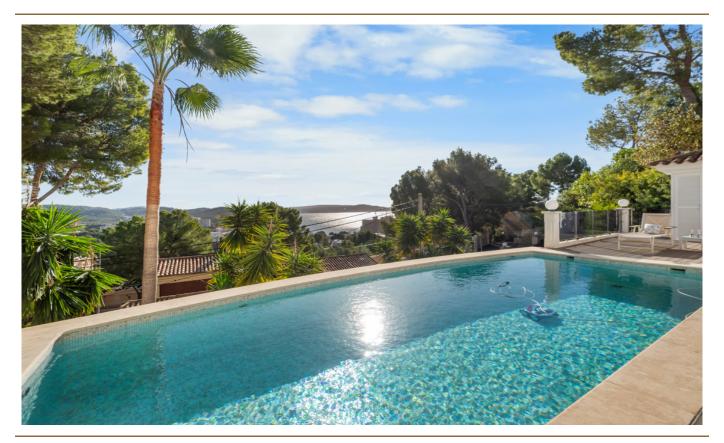

#### A first impression

This beautiful, elegant villa is located in a sought-after residential area above the village of Paguera. From the terrace, there are breathtaking views of the sea and the surrounding area. This villa was built in 2003 and modernised in 2016 and is in top condition. It extends over a total of three floors, which are easily accessible via a lift. The entrance level is a spacious, open-plan living room with floor-to-ceiling windows and various areas, such as a fireplace lounge, a sofa suite with sea views, a dining area, an open-plan kitchen and a curved staircase leading up to the sleeping area. There are also two further bedrooms and a separate guest bathroom on this level. The pool terraces are also accessible from this level. The centrepiece of the upper floor, which can be reached via the staircase as well as by lift, is a large living room. Three bedrooms lead off from this: The master bedroom has its own balcony with sea views as well as a whirlpool bath, a dressing room and a large bathroom with double washbasin and walk-in shower. There are also two further large bedrooms on this level, each with its own en suite bathroom. One of these has a balcony with sea views, while the third bedroom overlooks the palm garden. The lift takes you to the basement with an area of approx. 328 m<sup>2</sup> and space for at least 3 cars, many utility and technical rooms and a further WC. In this area there are still many possibilities for expansion and design. The pool is a heated saltwater pool. On the pool terrace there is a bathhouse with shower and WC. The covered terraces invite you to linger with a fantastic view of the bay of Paguera and as far as Santa Ponsa. At the rear of the property is the "Zen garden" with another large lounge terrace with jacuzzi and seating as well as a garden shed with space for garden furniture and other items.

throughout the house: 4 bedrooms, 4 bathrooms, 3 of them en-suite

2 WCs: basement and pool house

very large cellar/garage space for at least 3 cars, utility room, WC,

pool technology

Outdoor area

Spacious pool with pool house with WC and shower and storage room in the outdoor