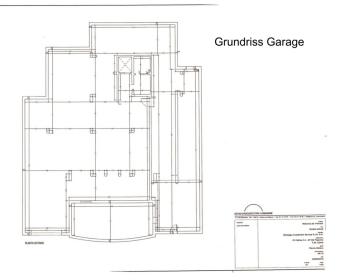

# Floor plans

throughout the house: 4 bedrooms, 4 bathrooms, 3 of them en-suite

2 WCs: basement and pool house

very large cellar/garage space for at least 3 cars, utility room, WC,

pool technology

Outdoor area

Spacious pool with pool house with WC and shower and storage room in the outdoor