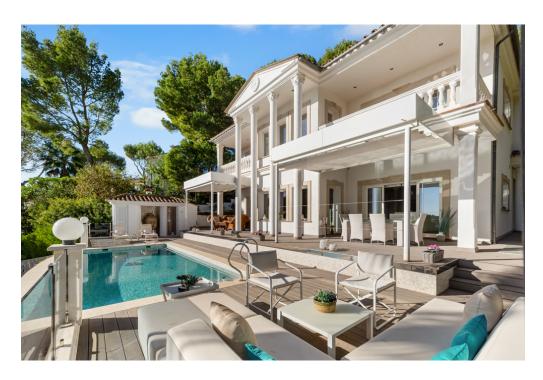

#### A first impression

This beautiful, elegant villa is located in a sought-after residential area above the village of Paguera. From the terrace, there are breathtaking views of the sea and the surrounding area. This villa was built in 2003 and modernised in 2016 and is in top condition. It extends over a total of three floors, which are easily accessible via a lift. The entrance level is a spacious, open-plan living room with floor-to-ceiling windows and various areas, such as a fireplace lounge, a sofa suite with sea views, a dining area, an open-plan kitchen and a curved staircase leading up to the sleeping area. There are also two further bedrooms and a separate guest bathroom on this level. The pool terraces are also accessible from this level. The centrepiece of the upper floor, which can be reached via the staircase as well as by lift, is a large living room. Three bedrooms lead off from this: The master bedroom has its own balcony with sea views as well as a whirlpool bath, a dressing room and a large bathroom with double washbasin and walk-in shower. There are also two further large bedrooms on this level, each with its own en suite bathroom. One of these has a balcony with sea views, while the third bedroom overlooks the palm garden. The lift takes you to the basement with an area of approx. 328 m<sup>2</sup> and space for at least 3 cars, many utility and technical rooms and a further WC. In this area there are still many possibilities for expansion and design. The pool is a heated saltwater pool. On the pool terrace there is a bathhouse with shower and WC. The covered terraces invite you to linger with a fantastic view of the bay of Paguera and as far as Santa Ponsa. At the rear of the property is the "Zen garden" with another large lounge terrace with jacuzzi and seating as well as a garden shed with space for garden furniture and other items.