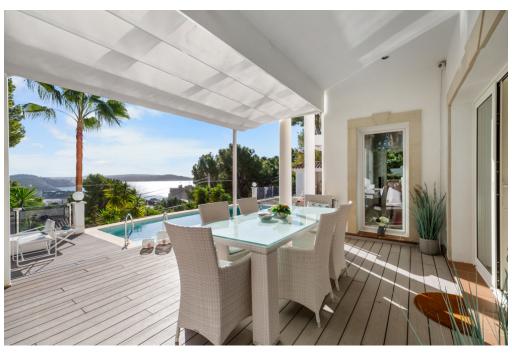

#### A first impression

This beautiful, elegant villa is located in a sought-after residential area above the village of Paguera. From the terrace, there are breathtaking views of the sea and the surrounding area. This villa was built in 2003 and modernised in 2016 and is in top condition. It extends over a total of three floors, which are easily accessible via a lift. The entrance level is a spacious, open-plan living room with floor-to-ceiling windows and various areas, such as a fireplace lounge, a sofa suite with sea views, a dining area, an open-plan kitchen and a curved staircase leading up to the sleeping area. There are also two further bedrooms and a separate guest bathroom on this level. The pool terraces are also accessible from this level. The centrepiece of the upper floor, which can be reached via the staircase as well as by lift, is a large living room. Three bedrooms lead off from this: The master bedroom has its own balcony with sea views as well as a whirlpool bath, a dressing room and a large bathroom with double washbasin and walk-in shower. There are also two further large bedrooms on this level, each with its own en suite bathroom. One of these has a balcony with sea views, while the third bedroom overlooks the palm garden. The lift takes you to the basement with an area of approx. 328 m<sup>2</sup> and space for at least 3 cars, many utility and technical rooms and a further WC. In this area there are still many possibilities for expansion and design. The pool is a heated saltwater pool. On the pool terrace there is a bathhouse with shower and WC. The covered terraces invite you to linger with a fantastic view of the bay of Paguera and as far as Santa Ponsa. At the rear of the property is the "Zen garden" with another large lounge terrace with jacuzzi and seating as well as a garden shed with space for garden furniture and other items.

Ground floor living room with large living/dining room, fireplace

Modern open-plan kitchen from 2015,

hallway, all-glass door (2018)

Guest bedroom with shower room,

office

2 covered terraces

1.0G further living room with sea view