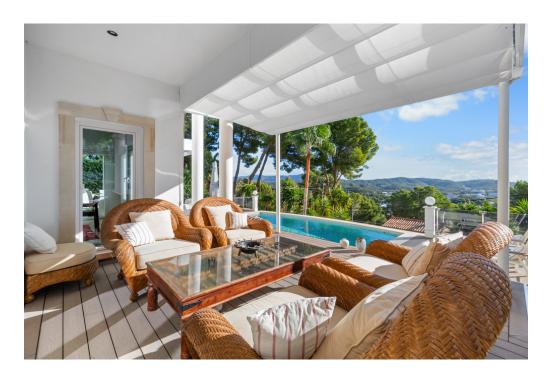

#### A first impression

This beautiful, elegant villa is located in a sought-after residential area above the village of Paguera. From the terrace, there are breathtaking views of the sea and the surrounding area. This villa was built in 2003 and modernised in 2016 and is in top condition. It extends over a total of three floors, which are easily accessible via a lift. The entrance level is a spacious, open-plan living room with floor-to-ceiling windows and various areas, such as a fireplace lounge, a sofa suite with sea views, a dining area, an open-plan kitchen and a curved staircase leading up to the sleeping area. There are also two further bedrooms and a separate guest bathroom on this level. The pool terraces are also accessible from this level. The centrepiece of the upper floor, which can be reached via the staircase as well as by lift, is a large living room. Three bedrooms lead off from this: The master bedroom has its own balcony with sea views as well as a whirlpool bath, a dressing room and a large bathroom with double washbasin and walk-in shower. There are also two further large bedrooms on this level, each with its own en suite bathroom. One of these has a balcony with sea views, while the third bedroom overlooks the palm garden. The lift takes you to the basement with an area of approx. 328 m<sup>2</sup> and space for at least 3 cars, many utility and technical rooms and a further WC. In this area there are still many possibilities for expansion and design. The pool is a heated saltwater pool. On the pool terrace there is a bathhouse with shower and WC. The covered terraces invite you to linger with a fantastic view of the bay of Paguera and as far as Santa Ponsa. At the rear of the property is the "Zen garden" with another large lounge terrace with jacuzzi and seating as well as a garden shed with space for garden furniture and other items.

throughout the house: 4 bedrooms, 4 bathrooms, 3 of them en-suite

2 WCs: basement and pool house

very large cellar/garage space for at least 3 cars, utility room, WC,

pool technology

Outdoor area

Spacious pool with pool house with WC and shower and storage room in the outdoor

area

outdoor area

Large jacuzzi in the Zen area

Garden shed in the Zen area

Palm garden

Orchard (orange and lemon trees)

Automatic irrigation system

Natural stone walls to the street, to the neighbouring property and to the stairs