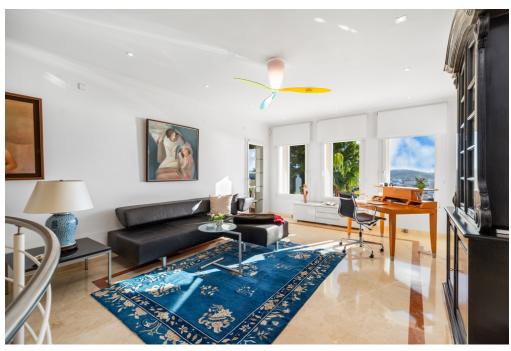

#### A first impression

This beautiful, elegant villa is located in a sought-after residential area above the village of Paguera. From the terrace, there are breathtaking views of the sea and the surrounding area. This villa was built in 2003 and modernised in 2016 and is in top condition. It extends over a total of three floors, which are easily accessible via a lift. The entrance level is a spacious, open-plan living room with floor-to-ceiling windows and various areas, such as a fireplace lounge, a sofa suite with sea views, a dining area, an open-plan kitchen and a curved staircase leading up to the sleeping area. There are also two further bedrooms and a separate guest bathroom on this level. The pool terraces are also accessible from this level. The centrepiece of the upper floor, which can be reached via the staircase as well as by lift, is a large living room. Three bedrooms lead off from this: The master bedroom has its own balcony with sea views as well as a whirlpool bath, a dressing room and a large bathroom with double washbasin and walk-in shower. There are also two further large bedrooms on this level, each with its own en suite bathroom. One of these has a balcony with sea views, while the third bedroom overlooks the palm garden. The lift takes you to the basement with an area of approx. 328 m<sup>2</sup> and space for at least 3 cars, many utility and technical rooms and a further WC. In this area there are still many possibilities for expansion and design. The pool is a heated saltwater pool. On the pool terrace there is a bathhouse with shower and WC. The covered terraces invite you to linger with a fantastic view of the bay of Paguera and as far as Santa Ponsa. At the rear of the property is the "Zen garden" with another large lounge terrace with jacuzzi and seating as well as a garden shed with space for garden furniture and other items.

Ground floor living room with large living/dining room, fireplace

Modern open-plan kitchen from 2015,

hallway, all-glass door (2018)

Guest bedroom with shower room,

office

2 covered terraces

1.0G further living room with sea view