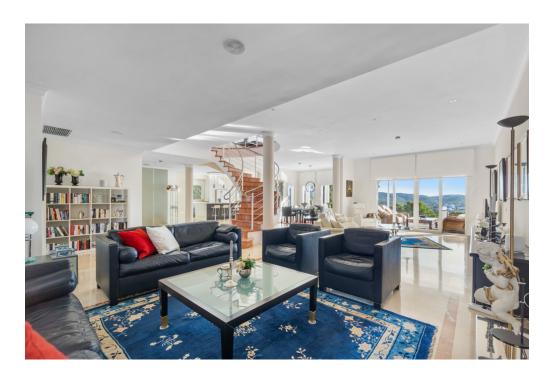

#### A first impression

This beautiful, elegant villa is located in a sought-after residential area above the village of Paguera. From the terrace, there are breathtaking views of the sea and the surrounding area. This villa was built in 2003 and modernised in 2016 and is in top condition. It extends over a total of three floors, which are easily accessible via a lift. The entrance level is a spacious, open-plan living room with floor-to-ceiling windows and various areas, such as a fireplace lounge, a sofa suite with sea views, a dining area, an open-plan kitchen and a curved staircase leading up to the sleeping area. There are also two further bedrooms and a separate guest bathroom on this level. The pool terraces are also accessible from this level. The centrepiece of the upper floor, which can be reached via the staircase as well as by lift, is a large living room. Three bedrooms lead off from this: The master bedroom has its own balcony with sea views as well as a whirlpool bath, a dressing room and a large bathroom with double washbasin and walk-in shower. There are also two further large bedrooms on this level, each with its own en suite bathroom. One of these has a balcony with sea views, while the third bedroom overlooks the palm garden. The lift takes you to the basement with an area of approx. 328 m<sup>2</sup> and space for at least 3 cars, many utility and technical rooms and a further WC. In this area there are still many possibilities for expansion and design. The pool is a heated saltwater pool. On the pool terrace there is a bathhouse with shower and WC. The covered terraces invite you to linger with a fantastic view of the bay of Paguera and as far as Santa Ponsa. At the rear of the property is the "Zen garden" with another large lounge terrace with jacuzzi and seating as well as a garden shed with space for garden furniture and other items.

Ground floor living room with large living/dining room, fireplace

Modern open-plan kitchen from 2015,

hallway, all-glass door (2018)

Guest bedroom with shower room,

office

2 covered terraces

1.0G further living room with sea view