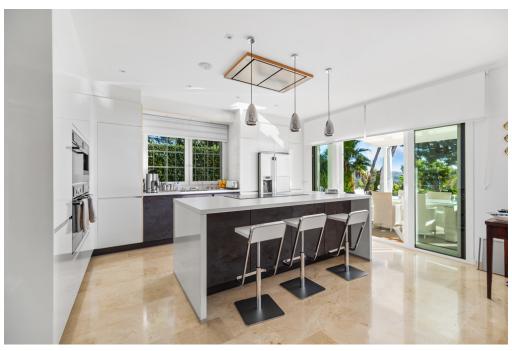

#### A first impression

This beautiful, elegant villa is located in a sought-after residential area above the village of Paguera. From the terrace, there are breathtaking views of the sea and the surrounding area. This villa was built in 2003 and modernised in 2016 and is in top condition. It extends over a total of three floors, which are easily accessible via a lift. The entrance level is a spacious, open-plan living room with floor-to-ceiling windows and various areas, such as a fireplace lounge, a sofa suite with sea views, a dining area, an open-plan kitchen and a curved staircase leading up to the sleeping area. There are also two further bedrooms and a separate guest bathroom on this level. The pool terraces are also accessible from this level. The centrepiece of the upper floor, which can be reached via the staircase as well as by lift, is a large living room. Three bedrooms lead off from this: The master bedroom has its own balcony with sea views as well as a whirlpool bath, a dressing room and a large bathroom with double washbasin and walk-in shower. There are also two further large bedrooms on this level, each with its own en suite bathroom. One of these has a balcony with sea views, while the third bedroom overlooks the palm garden. The lift takes you to the basement with an area of approx. 328 m<sup>2</sup> and space for at least 3 cars, many utility and technical rooms and a further WC. In this area there are still many possibilities for expansion and design. The pool is a heated saltwater pool. On the pool terrace there is a bathhouse with shower and WC. The covered terraces invite you to linger with a fantastic view of the bay of Paguera and as far as Santa Ponsa. At the rear of the property is the "Zen garden" with another large lounge terrace with jacuzzi and seating as well as a garden shed with space for garden furniture and other items.

Ground floor living room with large living/dining room, fireplace

Modern open-plan kitchen from 2015,

hallway, all-glass door (2018)

Guest bedroom with shower room,

office

2 covered terraces

1.0G further living room with sea view