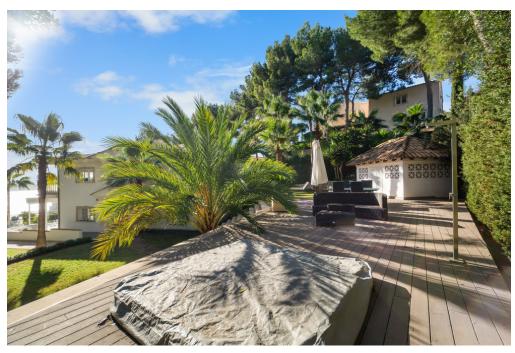

#### A first impression

This beautiful, elegant villa is located in a sought-after residential area above the village of Paguera. From the terrace, there are breathtaking views of the sea and the surrounding area. This villa was built in 2003 and modernised in 2016 and is in top condition. It extends over a total of three floors, which are easily accessible via a lift. The entrance level is a spacious, open-plan living room with floor-to-ceiling windows and various areas, such as a fireplace lounge, a sofa suite with sea views, a dining area, an open-plan kitchen and a curved staircase leading up to the sleeping area. There are also two further bedrooms and a separate guest bathroom on this level. The pool terraces are also accessible from this level. The centrepiece of the upper floor, which can be reached via the staircase as well as by lift, is a large living room. Three bedrooms lead off from this: The master bedroom has its own balcony with sea views as well as a whirlpool bath, a dressing room and a large bathroom with double washbasin and walk-in shower. There are also two further large bedrooms on this level, each with its own en suite bathroom. One of these has a balcony with sea views, while the third bedroom overlooks the palm garden. The lift takes you to the basement with an area of approx. 328 m<sup>2</sup> and space for at least 3 cars, many utility and technical rooms and a further WC. In this area there are still many possibilities for expansion and design. The pool is a heated saltwater pool. On the pool terrace there is a bathhouse with shower and WC. The covered terraces invite you to linger with a fantastic view of the bay of Paguera and as far as Santa Ponsa. At the rear of the property is the "Zen garden" with another large lounge terrace with jacuzzi and seating as well as a garden shed with space for garden furniture and other items.