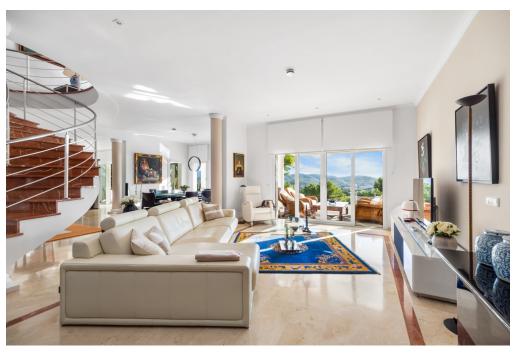

#### A first impression

This beautiful, elegant villa is located in a sought-after residential area above the village of Paguera. From the terrace, there are breathtaking views of the sea and the surrounding area. This villa was built in 2003 and modernised in 2016 and is in top condition. It extends over a total of three floors, which are easily accessible via a lift. The entrance level is a spacious, open-plan living room with floor-to-ceiling windows and various areas, such as a fireplace lounge, a sofa suite with sea views, a dining area, an open-plan kitchen and a curved staircase leading up to the sleeping area. There are also two further bedrooms and a separate guest bathroom on this level. The pool terraces are also accessible from this level. The centrepiece of the upper floor, which can be reached via the staircase as well as by lift, is a large living room. Three bedrooms lead off from this: The master bedroom has its own balcony with sea views as well as a whirlpool bath, a dressing room and a large bathroom with double washbasin and walk-in shower. There are also two further large bedrooms on this level, each with its own en suite bathroom. One of these has a balcony with sea views, while the third bedroom overlooks the palm garden. The lift takes you to the basement with an area of approx. 328 m<sup>2</sup> and space for at least 3 cars, many utility and technical rooms and a further WC. In this area there are still many possibilities for expansion and design. The pool is a heated saltwater pool. On the pool terrace there is a bathhouse with shower and WC. The covered terraces invite you to linger with a fantastic view of the bay of Paguera and as far as Santa Ponsa. At the rear of the property is the "Zen garden" with another large lounge terrace with jacuzzi and seating as well as a garden shed with space for garden furniture and other items.

Ground floor living room with large living/dining room, fireplace

Modern open-plan kitchen from 2015,

hallway, all-glass door (2018)

Guest bedroom with shower room,

office

2 covered terraces

1.0G further living room with sea view