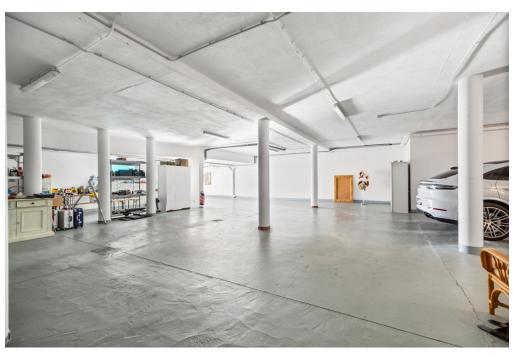

#### A first impression

This beautiful, elegant villa is located in a sought-after residential area above the village of Paguera. From the terrace, there are breathtaking views of the sea and the surrounding area. This villa was built in 2003 and modernised in 2016 and is in top condition. It extends over a total of three floors, which are easily accessible via a lift. The entrance level is a spacious, open-plan living room with floor-to-ceiling windows and various areas, such as a fireplace lounge, a sofa suite with sea views, a dining area, an open-plan kitchen and a curved staircase leading up to the sleeping area. There are also two further bedrooms and a separate guest bathroom on this level. The pool terraces are also accessible from this level. The centrepiece of the upper floor, which can be reached via the staircase as well as by lift, is a large living room. Three bedrooms lead off from this: The master bedroom has its own balcony with sea views as well as a whirlpool bath, a dressing room and a large bathroom with double washbasin and walk-in shower. There are also two further large bedrooms on this level, each with its own en suite bathroom. One of these has a balcony with sea views, while the third bedroom overlooks the palm garden. The lift takes you to the basement with an area of approx. 328 m<sup>2</sup> and space for at least 3 cars, many utility and technical rooms and a further WC. In this area there are still many possibilities for expansion and design. The pool is a heated saltwater pool. On the pool terrace there is a bathhouse with shower and WC. The covered terraces invite you to linger with a fantastic view of the bay of Paguera and as far as Santa Ponsa. At the rear of the property is the "Zen garden" with another large lounge terrace with jacuzzi and seating as well as a garden shed with space for garden furniture and other items.

throughout the house: 4 bedrooms, 4 bathrooms, 3 of them en-suite

2 WCs: basement and pool house

very large cellar/garage space for at least 3 cars, utility room, WC,

pool technology

Outdoor area

Spacious pool with pool house with WC and shower and storage room in the outdoor