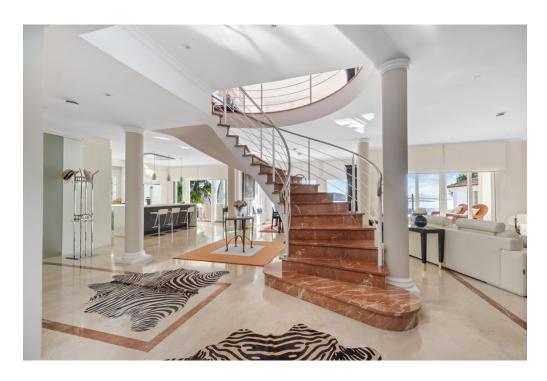

#### A first impression

This beautiful, elegant villa is located in a sought-after residential area above the village of Paguera. From the terrace, there are breathtaking views of the sea and the surrounding area. This villa was built in 2003 and modernised in 2016 and is in top condition. It extends over a total of three floors, which are easily accessible via a lift. The entrance level is a spacious, open-plan living room with floor-to-ceiling windows and various areas, such as a fireplace lounge, a sofa suite with sea views, a dining area, an open-plan kitchen and a curved staircase leading up to the sleeping area. There are also two further bedrooms and a separate guest bathroom on this level. The pool terraces are also accessible from this level. The centrepiece of the upper floor, which can be reached via the staircase as well as by lift, is a large living room. Three bedrooms lead off from this: The master bedroom has its own balcony with sea views as well as a whirlpool bath, a dressing room and a large bathroom with double washbasin and walk-in shower. There are also two further large bedrooms on this level, each with its own en suite bathroom. One of these has a balcony with sea views, while the third bedroom overlooks the palm garden. The lift takes you to the basement with an area of approx. 328 m<sup>2</sup> and space for at least 3 cars, many utility and technical rooms and a further WC. In this area there are still many possibilities for expansion and design. The pool is a heated saltwater pool. On the pool terrace there is a bathhouse with shower and WC. The covered terraces invite you to linger with a fantastic view of the bay of Paguera and as far as Santa Ponsa. At the rear of the property is the "Zen garden" with another large lounge terrace with jacuzzi and seating as well as a garden shed with space for garden furniture and other items.