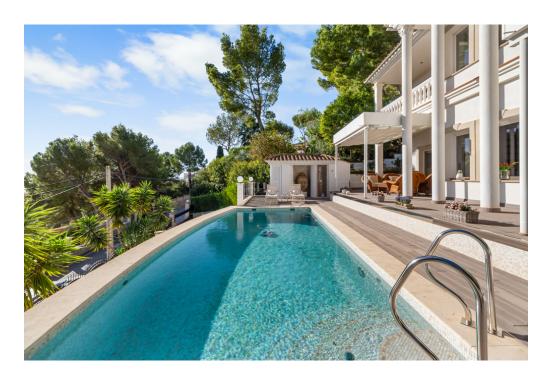

#### A first impression

This beautiful, elegant villa is located in a sought-after residential area above the village of Paguera. From the terrace, there are breathtaking views of the sea and the surrounding area. This villa was built in 2003 and modernised in 2016 and is in top condition. It extends over a total of three floors, which are easily accessible via a lift. The entrance level is a spacious, open-plan living room with floor-to-ceiling windows and various areas, such as a fireplace lounge, a sofa suite with sea views, a dining area, an open-plan kitchen and a curved staircase leading up to the sleeping area. There are also two further bedrooms and a separate guest bathroom on this level. The pool terraces are also accessible from this level. The centrepiece of the upper floor, which can be reached via the staircase as well as by lift, is a large living room. Three bedrooms lead off from this: The master bedroom has its own balcony with sea views as well as a whirlpool bath, a dressing room and a large bathroom with double washbasin and walk-in shower. There are also two further large bedrooms on this level, each with its own en suite bathroom. One of these has a balcony with sea views, while the third bedroom overlooks the palm garden. The lift takes you to the basement with an area of approx. 328 m<sup>2</sup> and space for at least 3 cars, many utility and technical rooms and a further WC. In this area there are still many possibilities for expansion and design. The pool is a heated saltwater pool. On the pool terrace there is a bathhouse with shower and WC. The covered terraces invite you to linger with a fantastic view of the bay of Paguera and as far as Santa Ponsa. At the rear of the property is the "Zen garden" with another large lounge terrace with jacuzzi and seating as well as a garden shed with space for garden furniture and other items.

throughout the house: 4 bedrooms, 4 bathrooms, 3 of them en-suite

2 WCs: basement and pool house

very large cellar/garage space for at least 3 cars, utility room, WC,

pool technology

Outdoor area

Spacious pool with pool house with WC and shower and storage room in the outdoor

area

outdoor area

Large jacuzzi in the Zen area

Garden shed in the Zen area

Palm garden

Orchard (orange and lemon trees)

Automatic irrigation system

Natural stone walls to the street, to the neighbouring property and to the stairs