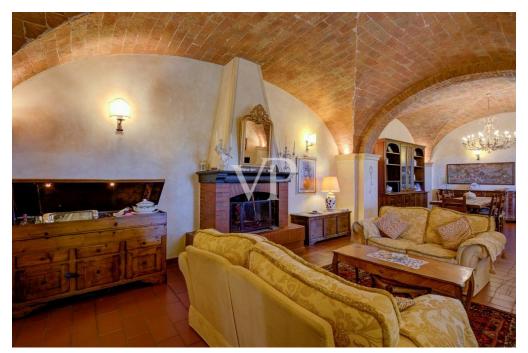

### A first impression

In Tuscany in Fauglia in the province of Pisa, an ideal place for those who want to live in close contact with nature, to regenerate and discover the beauties of Tuscany, (art, food and culture), immersed in an area characterized by hilly landscapes, particularly suitable for the cultivation of olive trees and vineyards, we offer him a small oasis of peace and tranquility, from which you can enjoy a beautiful view of the surrounding hills. The property is reached by driving along a short stretch of well-maintained dirt road, which leads us up to the entrance gate of the property, from here through a private road that crosses a well-kept olive grove, we reach the prestigious farmhouse with outbuilding and swimming pool. Having parked the car in the garage or in the square behind the main house, following a stone driveway, you reach the main building and the outbuilding. Description of the buildings The main building consists of a 'single residential unit, which is spread over two Levels above ground, plus the attic floor. The main entrance is located on the south side of the building, consisting on the ground floor of beautiful living room with fireplace characterized by a vaulted ceiling, with adjoining service kitchen. On the north side on the ground floor we find the secondary entrance connecting with the upper floor a storage room, a room for tools, a service bathroom, a utility room, the heating plant . The first floor accessible from both the main staircase located in the southern entrance ,and the service staircase located in the northern entrance consists of large dining room, kitchen three bedrooms, guest kitchen (where it is possible to recover the fourth bedroom) and three bathrooms . From the living room on the second floor by wooden staircase you reach the attic floor by the owners used as a guest room. The dependance located to the side of the main building is spread over two floors and consists on the ground floor of two garages, and two storage rooms, while the first floor reached by external staircase is used for residential use, where we find an apartment consisting of large kitchen dining room, hallway, double bedroom and bathroom . In the well-kept garden, in the immediate vicinity of the house, a beautiful swimming pool awaits us for refreshing summer baths.