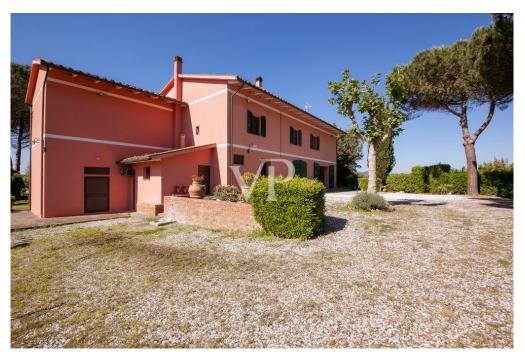

### A first impression

In Tuscany in Fauglia in the province of Pisa, an ideal place for those who want to live in close contact with nature, to regenerate and discover the beauties of Tuscany, (art, food and culture), immersed in an area characterized by hilly landscapes, particularly suitable for the cultivation of olive trees and vineyards, we offer him a small oasis of peace and tranquility, from which you can enjoy a beautiful view of the surrounding hills. The property is reached by driving along a short stretch of well-maintained dirt road, which leads us up to the entrance gate of the property, from here through a private road that crosses a well-kept olive grove, we reach the prestigious farmhouse with outbuilding and swimming pool. Having parked the car in the garage or in the square behind the main house, following a stone driveway, you reach the main building and the outbuilding. Description of the buildings The main building consists of a 'single residential unit, which is spread over two Levels above ground, plus the attic floor. The main entrance is located on the south side of the building, consisting on the ground floor of beautiful living room with fireplace characterized by a vaulted ceiling, with adjoining service kitchen. On the north side on the ground floor we find the secondary entrance connecting with the upper floor a storage room, a room for tools, a service bathroom, a utility room, the heating plant . The first floor accessible from both the main staircase located in the southern entrance ,and the service staircase located in the northern entrance consists of large dining room, kitchen three bedrooms, guest kitchen (where it is possible to recover the fourth bedroom) and three bathrooms . From the living room on the second floor by wooden staircase you reach the attic floor by the owners used as a guest room. The dependance located to the side of the main building is spread over two floors and consists on the ground floor of two garages, and two storage rooms, while the first floor reached by external staircase is used for residential use, where we find an apartment consisting of large kitchen dining room, hallway, double bedroom and bathroom . In the well-kept garden, in the immediate vicinity of the house, a beautiful swimming pool awaits us for refreshing summer baths.