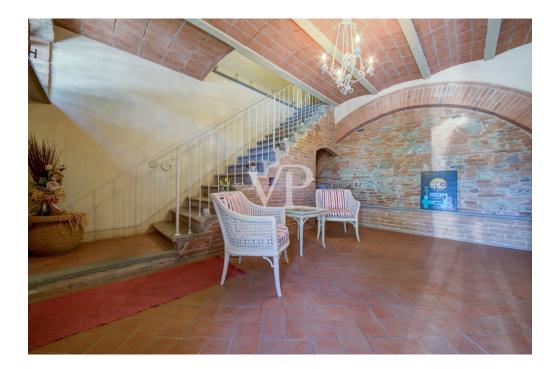

### A first impression

In Tuscany in Fauglia in the province of Pisa, an ideal place for those who want to live in close contact with nature, to regenerate and discover the beauties of Tuscany, (art, food and culture), immersed in an area characterized by hilly landscapes, particularly suitable for the cultivation of olive trees and vineyards, we offer him a small oasis of peace and tranquility, from which you can enjoy a beautiful view of the surrounding hills. The property is reached by driving along a short stretch of well-maintained dirt road, which leads us up to the entrance gate of the property, from here through a private road that crosses a well-kept olive grove, we reach the prestigious farmhouse with outbuilding and swimming pool. Having parked the car in the garage or in the square behind the main house, following a stone driveway, you reach the main building and the outbuilding. Description of the buildings The main building consists of a 'single residential unit, which is spread over two Levels above ground, plus the attic floor. The main entrance is located on the south side of the building, consisting on the ground floor of beautiful living room with fireplace characterized by a vaulted ceiling, with adjoining service kitchen. On the north side on the ground floor we find the secondary entrance connecting with the upper floor a storage room, a room for tools, a service bathroom, a utility room, the heating plant . The first floor accessible from both the main staircase located in the southern entrance ,and the service staircase located in the northern entrance consists of large dining room, kitchen three bedrooms, guest kitchen (where it is possible to recover the fourth bedroom) and three bathrooms . From the living room on the second floor by wooden staircase you reach the attic floor by the owners used as a guest room. The dependance located to the side of the main building is spread over two floors and consists on the ground floor of two garages, and two storage rooms, while the first floor reached by external staircase is used for residential use, where we find an apartment consisting of large kitchen dining room, hallway, double bedroom and bathroom . In the well-kept garden, in the immediate vicinity of the house, a beautiful swimming pool awaits us for refreshing summer baths.