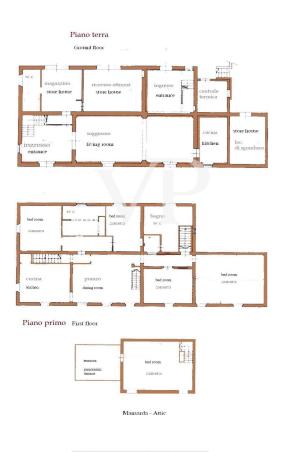

# Floor plans

Plano terra- Ground Boor

Piano primo First floor

| bagno<br>w.c           |                    |
|------------------------|--------------------|
|                        | camera<br>bed room |
| cucina - s<br>living i | soggiorno          |

This floor plan is not to scale. The documents were given to us by the client. For this reason, we cannot guarantee the accuracy of the information.