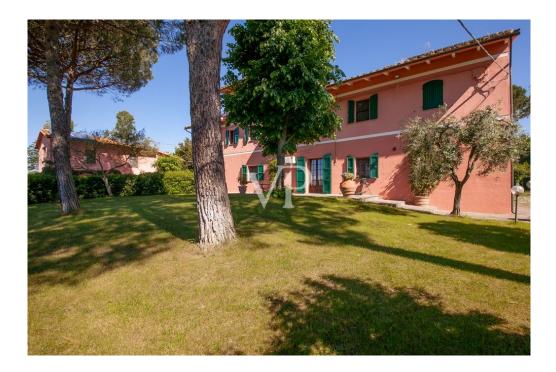

### A first impression

In Tuscany in Fauglia in the province of Pisa, an ideal place for those who want to live in close contact with nature, to regenerate and discover the beauties of Tuscany, (art, food and culture), immersed in an area characterized by hilly landscapes, particularly suitable for the cultivation of olive trees and vineyards, we offer him a small oasis of peace and tranquility, from which you can enjoy a beautiful view of the surrounding hills. The property is reached by driving along a short stretch of well-maintained dirt road, which leads us up to the entrance gate of the property, from here through a private road that crosses a well-kept olive grove, we reach the prestigious farmhouse with outbuilding and swimming pool. Having parked the car in the garage or in the square behind the main house, following a stone driveway, you reach the main building and the outbuilding. Description of the buildings The main building consists of a 'single residential unit, which is spread over two Levels above ground, plus the attic floor. The main entrance is located on the south side of the building, consisting on the ground floor of beautiful living room with fireplace characterized by a vaulted ceiling, with adjoining service kitchen. On the north side on the ground floor we find the secondary entrance connecting with the upper floor a storage room, a room for tools, a service bathroom, a utility room, the heating plant . The first floor accessible from both the main staircase located in the southern entrance ,and the service staircase located in the northern entrance consists of large dining room, kitchen three bedrooms, guest kitchen (where it is possible to recover the fourth bedroom) and three bathrooms . From the living room on the second floor by wooden staircase you reach the attic floor by the owners used as a guest room. The dependance located to the side of the main building is spread over two floors and consists on the ground floor of two garages, and two storage rooms, while the first floor reached by external staircase is used for residential use, where we find an apartment consisting of large kitchen dining room, hallway, double bedroom and bathroom . In the well-kept garden, in the immediate vicinity of the house, a beautiful swimming pool awaits us for refreshing summer baths.

### Details of amenities

The property in question has terracotta floors and wooden planks, a large garden of about 40,000 m<sup>2</sup>, a swimming pool, five parking spaces, independent heating system with radiators and powered by LPG. In addition, there is an 11 kW photovoltaic system, an air conditioning system, a hot water production system, two wells for water supply, and an irrigation system.