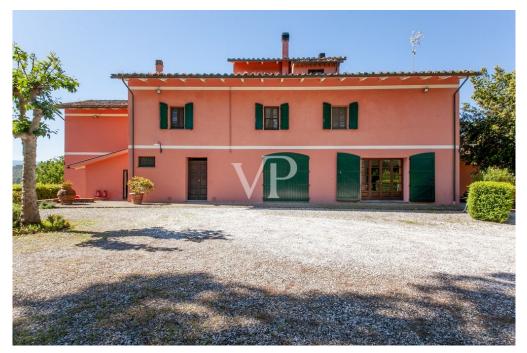

### A first impression

In Tuscany in Fauglia in the province of Pisa, an ideal place for those who want to live in close contact with nature, to regenerate and discover the beauties of Tuscany, (art, food and culture), immersed in an area characterized by hilly landscapes, particularly suitable for the cultivation of olive trees and vineyards, we offer him a small oasis of peace and tranquility, from which you can enjoy a beautiful view of the surrounding hills. The property is reached by driving along a short stretch of well-maintained dirt road, which leads us up to the entrance gate of the property, from here through a private road that crosses a well-kept olive grove, we reach the prestigious farmhouse with outbuilding and swimming pool. Having parked the car in the garage or in the square behind the main house, following a stone driveway, you reach the main building and the outbuilding. Description of the buildings The main building consists of a 'single residential unit, which is spread over two Levels above ground, plus the attic floor. The main entrance is located on the south side of the building, consisting on the ground floor of beautiful living room with fireplace characterized by a vaulted ceiling, with adjoining service kitchen. On the north side on the ground floor we find the secondary entrance connecting with the upper floor a storage room, a room for tools, a service bathroom, a utility room, the heating plant . The first floor accessible from both the main staircase located in the southern entrance ,and the service staircase located in the northern entrance consists of large dining room, kitchen three bedrooms, guest kitchen (where it is possible to recover the fourth bedroom) and three bathrooms . From the living room on the second floor by wooden staircase you reach the attic floor by the owners used as a guest room. The dependance located to the side of the main building is spread over two floors and consists on the ground floor of two garages, and two storage rooms, while the first floor reached by external staircase is used for residential use, where we find an apartment consisting of large kitchen dining room, hallway, double bedroom and bathroom . In the well-kept garden, in the immediate vicinity of the house, a beautiful swimming pool awaits us for refreshing summer baths.