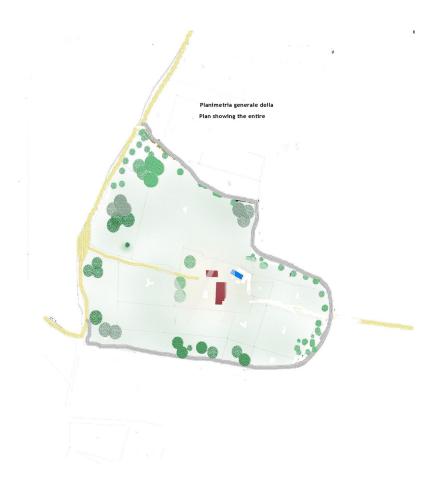

### Details of amenities

The property in question has terracotta floors and wooden planks, a large garden of about 40,000 m<sup>2</sup>, a swimming pool, five parking spaces, independent heating system with radiators and powered by LPG. In addition, there is an 11 kW photovoltaic system, an air conditioning system, a hot water production system, two wells for water supply, and an irrigation system.