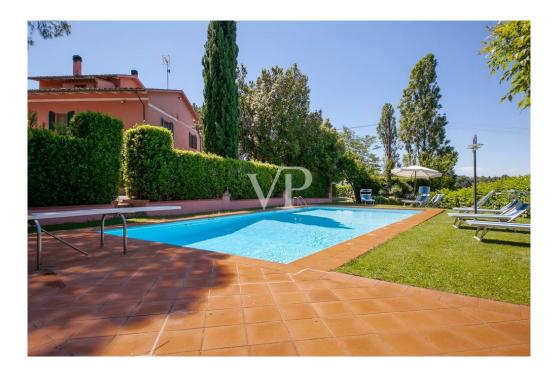

### A first impression

In Tuscany in Fauglia in the province of Pisa, an ideal place for those who want to live in close contact with nature, to regenerate and discover the beauties of Tuscany, (art, food and culture), immersed in an area characterized by hilly landscapes, particularly suitable for the cultivation of olive trees and vineyards, we offer him a small oasis of peace and tranquility, from which you can enjoy a beautiful view of the surrounding hills. The property is reached by driving along a short stretch of well-maintained dirt road, which leads us up to the entrance gate of the property, from here through a private road that crosses a well-kept olive grove, we reach the prestigious farmhouse with outbuilding and swimming pool. Having parked the car in the garage or in the square behind the main house, following a stone driveway, you reach the main building and the outbuilding. Description of the buildings The main building consists of a 'single residential unit, which is spread over two Levels above ground, plus the attic floor. The main entrance is located on the south side of the building, consisting on the ground floor of beautiful living room with fireplace characterized by a vaulted ceiling, with adjoining service kitchen. On the north side on the ground floor we find the secondary entrance connecting with the upper floor a storage room, a room for tools, a service bathroom, a utility room, the heating plant . The first floor accessible from both the main staircase located in the southern entrance ,and the service staircase located in the northern entrance consists of large dining room, kitchen three bedrooms, guest kitchen (where it is possible to recover the fourth bedroom) and three bathrooms . From the living room on the second floor by wooden staircase you reach the attic floor by the owners used as a guest room. The dependance located to the side of the main building is spread over two floors and consists on the ground floor of two garages, and two storage rooms, while the first floor reached by external staircase is used for residential use, where we find an apartment consisting of large kitchen dining room, hallway, double bedroom and bathroom . In the well-kept garden, in the immediate vicinity of the house, a beautiful swimming pool awaits us for refreshing summer baths.

### Details of amenities

The property in question has terracotta floors and wooden planks, a large garden of about 40,000 m<sup>2</sup>, a swimming pool, five parking spaces, independent heating system with radiators and powered by LPG. In addition, there is an 11 kW photovoltaic system, an air conditioning system, a hot water production system, two wells for water supply, and an irrigation system.