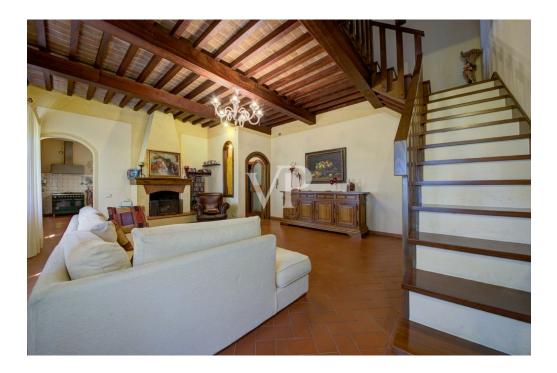

### A first impression

In Tuscany in Fauglia in the province of Pisa, an ideal place for those who want to live in close contact with nature, to regenerate and discover the beauties of Tuscany, (art, food and culture), immersed in an area characterized by hilly landscapes, particularly suitable for the cultivation of olive trees and vineyards, we offer him a small oasis of peace and tranquility, from which you can enjoy a beautiful view of the surrounding hills. The property is reached by driving along a short stretch of well-maintained dirt road, which leads us up to the entrance gate of the property, from here through a private road that crosses a well-kept olive grove, we reach the prestigious farmhouse with outbuilding and swimming pool. Having parked the car in the garage or in the square behind the main house, following a stone driveway, you reach the main building and the outbuilding. Description of the buildings The main building consists of a 'single residential unit, which is spread over two Levels above ground, plus the attic floor. The main entrance is located on the south side of the building, consisting on the ground floor of beautiful living room with fireplace characterized by a vaulted ceiling, with adjoining service kitchen. On the north side on the ground floor we find the secondary entrance connecting with the upper floor a storage room, a room for tools, a service bathroom, a utility room, the heating plant . The first floor accessible from both the main staircase located in the southern entrance ,and the service staircase located in the northern entrance consists of large dining room, kitchen three bedrooms, guest kitchen (where it is possible to recover the fourth bedroom) and three bathrooms . From the living room on the second floor by wooden staircase you reach the attic floor by the owners used as a guest room. The dependance located to the side of the main building is spread over two floors and consists on the ground floor of two garages, and two storage rooms, while the first floor reached by external staircase is used for residential use, where we find an apartment consisting of large kitchen dining room, hallway, double bedroom and bathroom . In the well-kept garden, in the immediate vicinity of the house, a beautiful swimming pool awaits us for refreshing summer baths.

### Details of amenities

The property in question has terracotta floors and wooden planks, a large garden of about 40,000 m<sup>2</sup>, a swimming pool, five parking spaces, independent heating system with radiators and powered by LPG. In addition, there is an 11 kW photovoltaic system, an air conditioning system, a hot water production system, two wells for water supply, and an irrigation system.