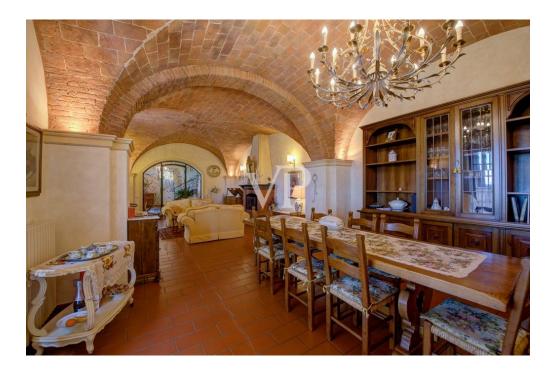

### A first impression

In Tuscany in Fauglia in the province of Pisa, an ideal place for those who want to live in close contact with nature, to regenerate and discover the beauties of Tuscany, (art, food and culture), immersed in an area characterized by hilly landscapes, particularly suitable for the cultivation of olive trees and vineyards, we offer him a small oasis of peace and tranquility, from which you can enjoy a beautiful view of the surrounding hills. The property is reached by driving along a short stretch of well-maintained dirt road, which leads us up to the entrance gate of the property, from here through a private road that crosses a well-kept olive grove, we reach the prestigious farmhouse with outbuilding and swimming pool. Having parked the car in the garage or in the square behind the main house, following a stone driveway, you reach the main building and the outbuilding. Description of the buildings The main building consists of a 'single residential unit, which is spread over two Levels above ground, plus the attic floor. The main entrance is located on the south side of the building, consisting on the ground floor of beautiful living room with fireplace characterized by a vaulted ceiling, with adjoining service kitchen. On the north side on the ground floor we find the secondary entrance connecting with the upper floor a storage room, a room for tools, a service bathroom, a utility room, the heating plant . The first floor accessible from both the main staircase located in the southern entrance ,and the service staircase located in the northern entrance consists of large dining room, kitchen three bedrooms, guest kitchen (where it is possible to recover the fourth bedroom) and three bathrooms . From the living room on the second floor by wooden staircase you reach the attic floor by the owners used as a guest room. The dependance located to the side of the main building is spread over two floors and consists on the ground floor of two garages, and two storage rooms, while the first floor reached by external staircase is used for residential use, where we find an apartment consisting of large kitchen dining room, hallway, double bedroom and bathroom . In the well-kept garden, in the immediate vicinity of the house, a beautiful swimming pool awaits us for refreshing summer baths.

### Details of amenities

The property in question has terracotta floors and wooden planks, a large garden of about 40,000 m<sup>2</sup>, a swimming pool, five parking spaces, independent heating system with radiators and powered by LPG. In addition, there is an 11 kW photovoltaic system, an air conditioning system, a hot water production system, two wells for water supply, and an irrigation system.