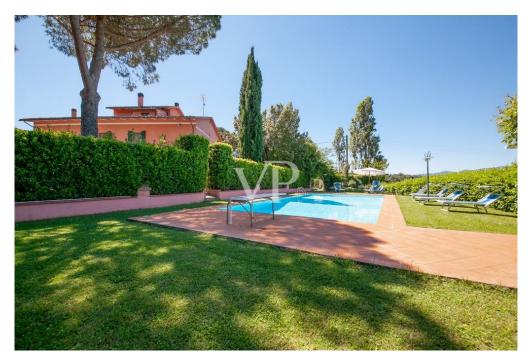

### A first impression

In Tuscany in Fauglia in the province of Pisa, an ideal place for those who want to live in close contact with nature, to regenerate and discover the beauties of Tuscany, (art, food and culture), immersed in an area characterized by hilly landscapes, particularly suitable for the cultivation of olive trees and vineyards, we offer him a small oasis of peace and tranquility, from which you can enjoy a beautiful view of the surrounding hills. The property is reached by driving along a short stretch of well-maintained dirt road, which leads us up to the entrance gate of the property, from here through a private road that crosses a well-kept olive grove, we reach the prestigious farmhouse with outbuilding and swimming pool. Having parked the car in the garage or in the square behind the main house, following a stone driveway, you reach the main building and the outbuilding. Description of the buildings The main building consists of a 'single residential unit, which is spread over two Levels above ground, plus the attic floor. The main entrance is located on the south side of the building, consisting on the ground floor of beautiful living room with fireplace characterized by a vaulted ceiling, with adjoining service kitchen. On the north side on the ground floor we find the secondary entrance connecting with the upper floor a storage room, a room for tools, a service bathroom, a utility room, the heating plant . The first floor accessible from both the main staircase located in the southern entrance ,and the service staircase located in the northern entrance consists of large dining room, kitchen three bedrooms, guest kitchen (where it is possible to recover the fourth bedroom) and three bathrooms . From the living room on the second floor by wooden staircase you reach the attic floor by the owners used as a guest room. The dependance located to the side of the main building is spread over two floors and consists on the ground floor of two garages, and two storage rooms, while the first floor reached by external staircase is used for residential use, where we find an apartment consisting of large kitchen dining room, hallway, double bedroom and bathroom . In the well-kept garden, in the immediate vicinity of the house, a beautiful swimming pool awaits us for refreshing summer baths.

### Details of amenities

The property in question has terracotta floors and wooden planks, a large garden of about 40,000 m<sup>2</sup>, a swimming pool, five parking spaces, independent heating system with radiators and powered by LPG. In addition, there is an 11 kW photovoltaic system, an air conditioning system, a hot water production system, two wells for water supply, and an irrigation system.