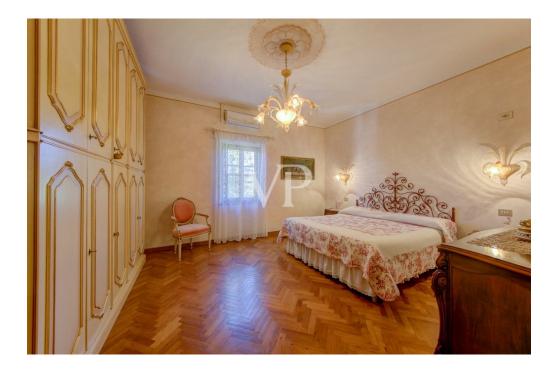

### A first impression

In Tuscany in Fauglia in the province of Pisa, an ideal place for those who want to live in close contact with nature, to regenerate and discover the beauties of Tuscany, (art, food and culture), immersed in an area characterized by hilly landscapes, particularly suitable for the cultivation of olive trees and vineyards, we offer him a small oasis of peace and tranquility, from which you can enjoy a beautiful view of the surrounding hills. The property is reached by driving along a short stretch of well-maintained dirt road, which leads us up to the entrance gate of the property, from here through a private road that crosses a well-kept olive grove, we reach the prestigious farmhouse with outbuilding and swimming pool. Having parked the car in the garage or in the square behind the main house, following a stone driveway, you reach the main building and the outbuilding. Description of the buildings The main building consists of a 'single residential unit, which is spread over two Levels above ground, plus the attic floor. The main entrance is located on the south side of the building, consisting on the ground floor of beautiful living room with fireplace characterized by a vaulted ceiling, with adjoining service kitchen. On the north side on the ground floor we find the secondary entrance connecting with the upper floor a storage room, a room for tools, a service bathroom, a utility room, the heating plant . The first floor accessible from both the main staircase located in the southern entrance ,and the service staircase located in the northern entrance consists of large dining room, kitchen three bedrooms, guest kitchen (where it is possible to recover the fourth bedroom) and three bathrooms . From the living room on the second floor by wooden staircase you reach the attic floor by the owners used as a guest room. The dependance located to the side of the main building is spread over two floors and consists on the ground floor of two garages, and two storage rooms, while the first floor reached by external staircase is used for residential use, where we find an apartment consisting of large kitchen dining room, hallway, double bedroom and bathroom . In the well-kept garden, in the immediate vicinity of the house, a beautiful swimming pool awaits us for refreshing summer baths.

### Details of amenities

The property in question has terracotta floors and wooden planks, a large garden of about 40,000 m<sup>2</sup>, a swimming pool, five parking spaces, independent heating system with radiators and powered by LPG. In addition, there is an 11 kW photovoltaic system, an air conditioning system, a hot water production system, two wells for water supply, and an irrigation system.