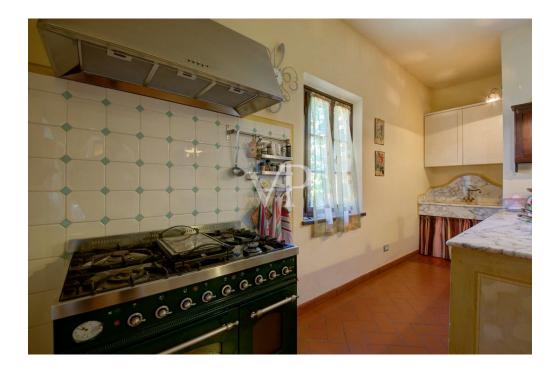

### A first impression

In Tuscany in Fauglia in the province of Pisa, an ideal place for those who want to live in close contact with nature, to regenerate and discover the beauties of Tuscany, (art, food and culture), immersed in an area characterized by hilly landscapes, particularly suitable for the cultivation of olive trees and vineyards, we offer him a small oasis of peace and tranquility, from which you can enjoy a beautiful view of the surrounding hills. The property is reached by driving along a short stretch of well-maintained dirt road, which leads us up to the entrance gate of the property, from here through a private road that crosses a well-kept olive grove, we reach the prestigious farmhouse with outbuilding and swimming pool. Having parked the car in the garage or in the square behind the main house, following a stone driveway, you reach the main building and the outbuilding. Description of the buildings The main building consists of a 'single residential unit, which is spread over two Levels above ground, plus the attic floor. The main entrance is located on the south side of the building, consisting on the ground floor of beautiful living room with fireplace characterized by a vaulted ceiling, with adjoining service kitchen. On the north side on the ground floor we find the secondary entrance connecting with the upper floor a storage room, a room for tools, a service bathroom, a utility room, the heating plant . The first floor accessible from both the main staircase located in the southern entrance ,and the service staircase located in the northern entrance consists of large dining room, kitchen three bedrooms, guest kitchen (where it is possible to recover the fourth bedroom) and three bathrooms . From the living room on the second floor by wooden staircase you reach the attic floor by the owners used as a guest room. The dependance located to the side of the main building is spread over two floors and consists on the ground floor of two garages, and two storage rooms, while the first floor reached by external staircase is used for residential use, where we find an apartment consisting of large kitchen dining room, hallway, double bedroom and bathroom . In the well-kept garden, in the immediate vicinity of the house, a beautiful swimming pool awaits us for refreshing summer baths.

### Details of amenities

The property in question has terracotta floors and wooden planks, a large garden of about 40,000 m<sup>2</sup>, a swimming pool, five parking spaces, independent heating system with radiators and powered by LPG. In addition, there is an 11 kW photovoltaic system, an air conditioning system, a hot water production system, two wells for water supply, and an irrigation system.