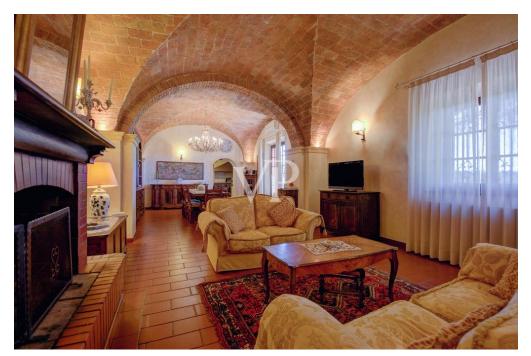

### A first impression

In Tuscany in Fauglia in the province of Pisa, an ideal place for those who want to live in close contact with nature, to regenerate and discover the beauties of Tuscany, (art, food and culture), immersed in an area characterized by hilly landscapes, particularly suitable for the cultivation of olive trees and vineyards, we offer him a small oasis of peace and tranquility, from which you can enjoy a beautiful view of the surrounding hills. The property is reached by driving along a short stretch of well-maintained dirt road, which leads us up to the entrance gate of the property, from here through a private road that crosses a well-kept olive grove, we reach the prestigious farmhouse with outbuilding and swimming pool. Having parked the car in the garage or in the square behind the main house, following a stone driveway, you reach the main building and the outbuilding. Description of the buildings The main building consists of a 'single residential unit, which is spread over two Levels above ground, plus the attic floor. The main entrance is located on the south side of the building, consisting on the ground floor of beautiful living room with fireplace characterized by a vaulted ceiling, with adjoining service kitchen. On the north side on the ground floor we find the secondary entrance connecting with the upper floor a storage room, a room for tools, a service bathroom, a utility room, the heating plant . The first floor accessible from both the main staircase located in the southern entrance ,and the service staircase located in the northern entrance consists of large dining room, kitchen three bedrooms, guest kitchen (where it is possible to recover the fourth bedroom) and three bathrooms . From the living room on the second floor by wooden staircase you reach the attic floor by the owners used as a guest room. The dependance located to the side of the main building is spread over two floors and consists on the ground floor of two garages, and two storage rooms, while the first floor reached by external staircase is used for residential use, where we find an apartment consisting of large kitchen dining room, hallway, double bedroom and bathroom . In the well-kept garden, in the immediate vicinity of the house, a beautiful swimming pool awaits us for refreshing summer baths.

### Details of amenities

The property in question has terracotta floors and wooden planks, a large garden of about 40,000 m<sup>2</sup>, a swimming pool, five parking spaces, independent heating system with radiators and powered by LPG. In addition, there is an 11 kW photovoltaic system, an air conditioning system, a hot water production system, two wells for water supply, and an irrigation system.