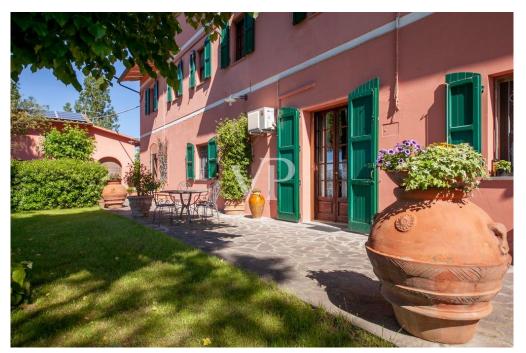

### A first impression

In Tuscany in Fauglia in the province of Pisa, an ideal place for those who want to live in close contact with nature, to regenerate and discover the beauties of Tuscany, (art, food and culture), immersed in an area characterized by hilly landscapes, particularly suitable for the cultivation of olive trees and vineyards, we offer him a small oasis of peace and tranquility, from which you can enjoy a beautiful view of the surrounding hills. The property is reached by driving along a short stretch of well-maintained dirt road, which leads us up to the entrance gate of the property, from here through a private road that crosses a well-kept olive grove, we reach the prestigious farmhouse with outbuilding and swimming pool. Having parked the car in the garage or in the square behind the main house, following a stone driveway, you reach the main building and the outbuilding. Description of the buildings The main building consists of a 'single residential unit, which is spread over two Levels above ground, plus the attic floor. The main entrance is located on the south side of the building, consisting on the ground floor of beautiful living room with fireplace characterized by a vaulted ceiling, with adjoining service kitchen. On the north side on the ground floor we find the secondary entrance connecting with the upper floor a storage room, a room for tools, a service bathroom, a utility room, the heating plant . The first floor accessible from both the main staircase located in the southern entrance ,and the service staircase located in the northern entrance consists of large dining room, kitchen three bedrooms, guest kitchen (where it is possible to recover the fourth bedroom) and three bathrooms . From the living room on the second floor by wooden staircase you reach the attic floor by the owners used as a guest room. The dependance located to the side of the main building is spread over two floors and consists on the ground floor of two garages, and two storage rooms, while the first floor reached by external staircase is used for residential use, where we find an apartment consisting of large kitchen dining room, hallway, double bedroom and bathroom . In the well-kept garden, in the immediate vicinity of the house, a beautiful swimming pool awaits us for refreshing summer baths.

### Details of amenities

The property in question has terracotta floors and wooden planks, a large garden of about 40,000 m<sup>2</sup>, a swimming pool, five parking spaces, independent heating system with radiators and powered by LPG. In addition, there is an 11 kW photovoltaic system, an air conditioning system, a hot water production system, two wells for water supply, and an irrigation system.