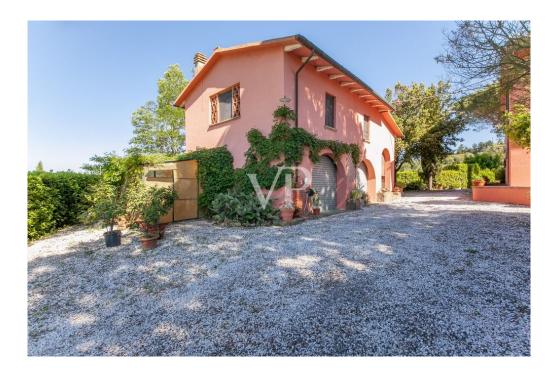

### A first impression

In Tuscany in Fauglia in the province of Pisa, an ideal place for those who want to live in close contact with nature, to regenerate and discover the beauties of Tuscany, (art, food and culture), immersed in an area characterized by hilly landscapes, particularly suitable for the cultivation of olive trees and vineyards, we offer him a small oasis of peace and tranquility, from which you can enjoy a beautiful view of the surrounding hills. The property is reached by driving along a short stretch of well-maintained dirt road, which leads us up to the entrance gate of the property, from here through a private road that crosses a well-kept olive grove, we reach the prestigious farmhouse with outbuilding and swimming pool. Having parked the car in the garage or in the square behind the main house, following a stone driveway, you reach the main building and the outbuilding. Description of the buildings The main building consists of a 'single residential unit, which is spread over two Levels above ground, plus the attic floor. The main entrance is located on the south side of the building, consisting on the ground floor of beautiful living room with fireplace characterized by a vaulted ceiling, with adjoining service kitchen. On the north side on the ground floor we find the secondary entrance connecting with the upper floor a storage room, a room for tools, a service bathroom, a utility room, the heating plant . The first floor accessible from both the main staircase located in the southern entrance ,and the service staircase located in the northern entrance consists of large dining room, kitchen three bedrooms, guest kitchen (where it is possible to recover the fourth bedroom) and three bathrooms . From the living room on the second floor by wooden staircase you reach the attic floor by the owners used as a guest room. The dependance located to the side of the main building is spread over two floors and consists on the ground floor of two garages, and two storage rooms, while the first floor reached by external staircase is used for residential use, where we find an apartment consisting of large kitchen dining room, hallway, double bedroom and bathroom . In the well-kept garden, in the immediate vicinity of the house, a beautiful swimming pool awaits us for refreshing summer baths.