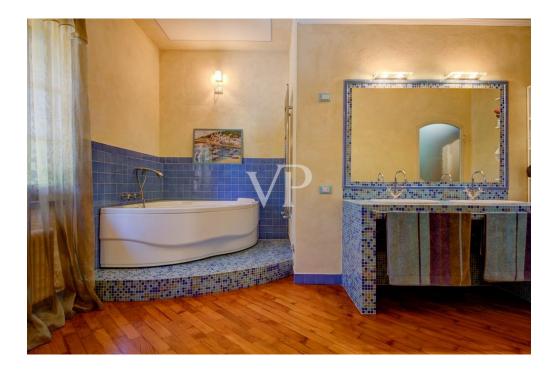

### A first impression

In Tuscany in Fauglia in the province of Pisa, an ideal place for those who want to live in close contact with nature, to regenerate and discover the beauties of Tuscany, (art, food and culture), immersed in an area characterized by hilly landscapes, particularly suitable for the cultivation of olive trees and vineyards, we offer him a small oasis of peace and tranquility, from which you can enjoy a beautiful view of the surrounding hills. The property is reached by driving along a short stretch of well-maintained dirt road, which leads us up to the entrance gate of the property, from here through a private road that crosses a well-kept olive grove, we reach the prestigious farmhouse with outbuilding and swimming pool. Having parked the car in the garage or in the square behind the main house, following a stone driveway, you reach the main building and the outbuilding. Description of the buildings The main building consists of a 'single residential unit, which is spread over two Levels above ground, plus the attic floor. The main entrance is located on the south side of the building, consisting on the ground floor of beautiful living room with fireplace characterized by a vaulted ceiling, with adjoining service kitchen. On the north side on the ground floor we find the secondary entrance connecting with the upper floor a storage room, a room for tools, a service bathroom, a utility room, the heating plant . The first floor accessible from both the main staircase located in the southern entrance ,and the service staircase located in the northern entrance consists of large dining room, kitchen three bedrooms, guest kitchen (where it is possible to recover the fourth bedroom) and three bathrooms . From the living room on the second floor by wooden staircase you reach the attic floor by the owners used as a guest room. The dependance located to the side of the main building is spread over two floors and consists on the ground floor of two garages, and two storage rooms, while the first floor reached by external staircase is used for residential use, where we find an apartment consisting of large kitchen dining room, hallway, double bedroom and bathroom . In the well-kept garden, in the immediate vicinity of the house, a beautiful swimming pool awaits us for refreshing summer baths.

### Details of amenities

The property in question has terracotta floors and wooden planks, a large garden of about 40,000 m<sup>2</sup>, a swimming pool, five parking spaces, independent heating system with radiators and powered by LPG. In addition, there is an 11 kW photovoltaic system, an air conditioning system, a hot water production system, two wells for water supply, and an irrigation system.