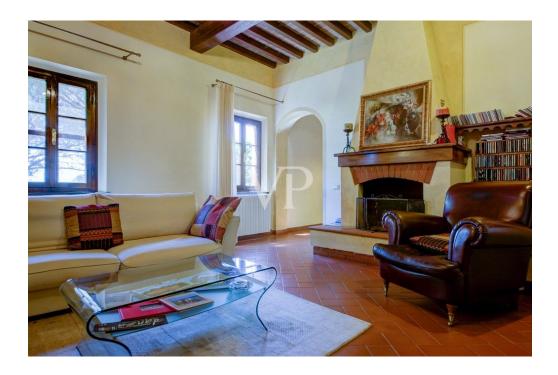

### A first impression

In Tuscany in Fauglia in the province of Pisa, an ideal place for those who want to live in close contact with nature, to regenerate and discover the beauties of Tuscany, (art, food and culture), immersed in an area characterized by hilly landscapes, particularly suitable for the cultivation of olive trees and vineyards, we offer him a small oasis of peace and tranquility, from which you can enjoy a beautiful view of the surrounding hills. The property is reached by driving along a short stretch of well-maintained dirt road, which leads us up to the entrance gate of the property, from here through a private road that crosses a well-kept olive grove, we reach the prestigious farmhouse with outbuilding and swimming pool. Having parked the car in the garage or in the square behind the main house, following a stone driveway, you reach the main building and the outbuilding. Description of the buildings The main building consists of a 'single residential unit, which is spread over two Levels above ground, plus the attic floor. The main entrance is located on the south side of the building, consisting on the ground floor of beautiful living room with fireplace characterized by a vaulted ceiling, with adjoining service kitchen. On the north side on the ground floor we find the secondary entrance connecting with the upper floor a storage room, a room for tools, a service bathroom, a utility room, the heating plant . The first floor accessible from both the main staircase located in the southern entrance ,and the service staircase located in the northern entrance consists of large dining room, kitchen three bedrooms, guest kitchen (where it is possible to recover the fourth bedroom) and three bathrooms . From the living room on the second floor by wooden staircase you reach the attic floor by the owners used as a guest room. The dependance located to the side of the main building is spread over two floors and consists on the ground floor of two garages, and two storage rooms, while the first floor reached by external staircase is used for residential use, where we find an apartment consisting of large kitchen dining room, hallway, double bedroom and bathroom . In the well-kept garden, in the immediate vicinity of the house, a beautiful swimming pool awaits us for refreshing summer baths.

### Details of amenities

The property in question has terracotta floors and wooden planks, a large garden of about 40,000 m<sup>2</sup>, a swimming pool, five parking spaces, independent heating system with radiators and powered by LPG. In addition, there is an 11 kW photovoltaic system, an air conditioning system, a hot water production system, two wells for water supply, and an irrigation system.