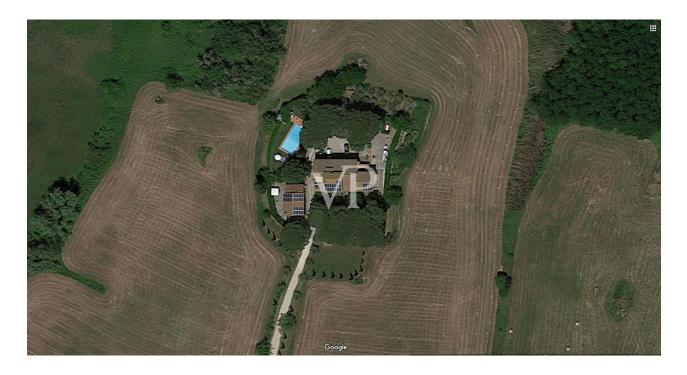

### A first impression

In Tuscany in Fauglia in the province of Pisa, an ideal place for those who want to live in close contact with nature, to regenerate and discover the beauties of Tuscany, (art, food and culture), immersed in an area characterized by hilly landscapes, particularly suitable for the cultivation of olive trees and vineyards, we offer him a small oasis of peace and tranquility, from which you can enjoy a beautiful view of the surrounding hills. The property is reached by driving along a short stretch of well-maintained dirt road, which leads us up to the entrance gate of the property, from here through a private road that crosses a well-kept olive grove, we reach the prestigious farmhouse with outbuilding and swimming pool. Having parked the car in the garage or in the square behind the main house, following a stone driveway, you reach the main building and the outbuilding. Description of the buildings The main building consists of a 'single residential unit, which is spread over two Levels above ground, plus the attic floor. The main entrance is located on the south side of the building, consisting on the ground floor of beautiful living room with fireplace characterized by a vaulted ceiling, with adjoining service kitchen. On the north side on the ground floor we find the secondary entrance connecting with the upper floor a storage room, a room for tools, a service bathroom, a utility room, the heating plant . The first floor accessible from both the main staircase located in the southern entrance ,and the service staircase located in the northern entrance consists of large dining room, kitchen three bedrooms, guest kitchen (where it is possible to recover the fourth bedroom) and three bathrooms . From the living room on the second floor by wooden staircase you reach the attic floor by the owners used as a guest room. The dependance located to the side of the main building is spread over two floors and consists on the ground floor of two garages, and two storage rooms, while the first floor reached by external staircase is used for residential use, where we find an apartment consisting of large kitchen dining room, hallway, double bedroom and bathroom . In the well-kept garden, in the immediate vicinity of the house, a beautiful swimming pool awaits us for refreshing summer baths.

### Details of amenities

The property in question has terracotta floors and wooden planks, a large garden of about 40,000 m<sup>2</sup>, a swimming pool, five parking spaces, independent heating system with radiators and powered by LPG. In addition, there is an 11 kW photovoltaic system, an air conditioning system, a hot water production system, two wells for water supply, and an irrigation system.