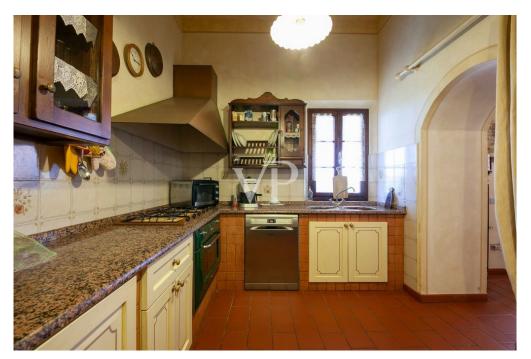

### A first impression

In Tuscany in Fauglia in the province of Pisa, an ideal place for those who want to live in close contact with nature, to regenerate and discover the beauties of Tuscany, (art, food and culture), immersed in an area characterized by hilly landscapes, particularly suitable for the cultivation of olive trees and vineyards, we offer him a small oasis of peace and tranquility, from which you can enjoy a beautiful view of the surrounding hills. The property is reached by driving along a short stretch of well-maintained dirt road, which leads us up to the entrance gate of the property, from here through a private road that crosses a well-kept olive grove, we reach the prestigious farmhouse with outbuilding and swimming pool. Having parked the car in the garage or in the square behind the main house, following a stone driveway, you reach the main building and the outbuilding. Description of the buildings The main building consists of a 'single residential unit, which is spread over two Levels above ground, plus the attic floor. The main entrance is located on the south side of the building, consisting on the ground floor of beautiful living room with fireplace characterized by a vaulted ceiling, with adjoining service kitchen. On the north side on the ground floor we find the secondary entrance connecting with the upper floor a storage room, a room for tools, a service bathroom, a utility room, the heating plant . The first floor accessible from both the main staircase located in the southern entrance ,and the service staircase located in the northern entrance consists of large dining room, kitchen three bedrooms, guest kitchen (where it is possible to recover the fourth bedroom) and three bathrooms . From the living room on the second floor by wooden staircase you reach the attic floor by the owners used as a guest room. The dependance located to the side of the main building is spread over two floors and consists on the ground floor of two garages, and two storage rooms, while the first floor reached by external staircase is used for residential use, where we find an apartment consisting of large kitchen dining room, hallway, double bedroom and bathroom . In the well-kept garden, in the immediate vicinity of the house, a beautiful swimming pool awaits us for refreshing summer baths.