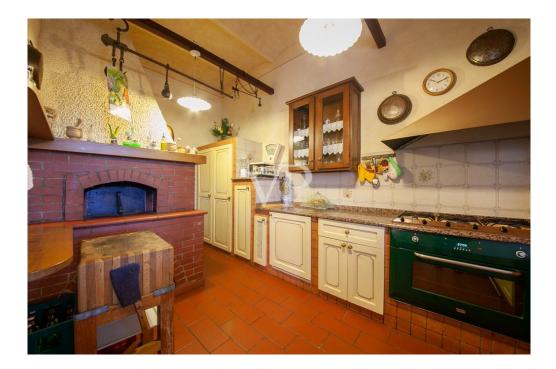

### A first impression

In Tuscany in Fauglia in the province of Pisa, an ideal place for those who want to live in close contact with nature, to regenerate and discover the beauties of Tuscany, (art, food and culture), immersed in an area characterized by hilly landscapes, particularly suitable for the cultivation of olive trees and vineyards, we offer him a small oasis of peace and tranquility, from which you can enjoy a beautiful view of the surrounding hills. The property is reached by driving along a short stretch of well-maintained dirt road, which leads us up to the entrance gate of the property, from here through a private road that crosses a well-kept olive grove, we reach the prestigious farmhouse with outbuilding and swimming pool. Having parked the car in the garage or in the square behind the main house, following a stone driveway, you reach the main building and the outbuilding. Description of the buildings The main building consists of a 'single residential unit, which is spread over two Levels above ground, plus the attic floor. The main entrance is located on the south side of the building, consisting on the ground floor of beautiful living room with fireplace characterized by a vaulted ceiling, with adjoining service kitchen. On the north side on the ground floor we find the secondary entrance connecting with the upper floor a storage room, a room for tools, a service bathroom, a utility room, the heating plant . The first floor accessible from both the main staircase located in the southern entrance ,and the service staircase located in the northern entrance consists of large dining room, kitchen three bedrooms, guest kitchen (where it is possible to recover the fourth bedroom) and three bathrooms . From the living room on the second floor by wooden staircase you reach the attic floor by the owners used as a guest room. The dependance located to the side of the main building is spread over two floors and consists on the ground floor of two garages, and two storage rooms, while the first floor reached by external staircase is used for residential use, where we find an apartment consisting of large kitchen dining room, hallway, double bedroom and bathroom . In the well-kept garden, in the immediate vicinity of the house, a beautiful swimming pool awaits us for refreshing summer baths.