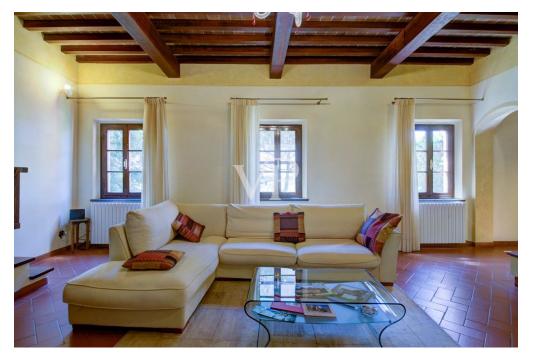

### A first impression

In Tuscany in Fauglia in the province of Pisa, an ideal place for those who want to live in close contact with nature, to regenerate and discover the beauties of Tuscany, (art, food and culture), immersed in an area characterized by hilly landscapes, particularly suitable for the cultivation of olive trees and vineyards, we offer him a small oasis of peace and tranquility, from which you can enjoy a beautiful view of the surrounding hills. The property is reached by driving along a short stretch of well-maintained dirt road, which leads us up to the entrance gate of the property, from here through a private road that crosses a well-kept olive grove, we reach the prestigious farmhouse with outbuilding and swimming pool. Having parked the car in the garage or in the square behind the main house, following a stone driveway, you reach the main building and the outbuilding. Description of the buildings The main building consists of a 'single residential unit, which is spread over two Levels above ground, plus the attic floor. The main entrance is located on the south side of the building, consisting on the ground floor of beautiful living room with fireplace characterized by a vaulted ceiling, with adjoining service kitchen. On the north side on the ground floor we find the secondary entrance connecting with the upper floor a storage room, a room for tools, a service bathroom, a utility room, the heating plant . The first floor accessible from both the main staircase located in the southern entrance ,and the service staircase located in the northern entrance consists of large dining room, kitchen three bedrooms, guest kitchen (where it is possible to recover the fourth bedroom) and three bathrooms . From the living room on the second floor by wooden staircase you reach the attic floor by the owners used as a guest room. The dependance located to the side of the main building is spread over two floors and consists on the ground floor of two garages, and two storage rooms, while the first floor reached by external staircase is used for residential use, where we find an apartment consisting of large kitchen dining room, hallway, double bedroom and bathroom . In the well-kept garden, in the immediate vicinity of the house, a beautiful swimming pool awaits us for refreshing summer baths.

### Details of amenities

The property in question has terracotta floors and wooden planks, a large garden of about 40,000 m<sup>2</sup>, a swimming pool, five parking spaces, independent heating system with radiators and powered by LPG. In addition, there is an 11 kW photovoltaic system, an air conditioning system, a hot water production system, two wells for water supply, and an irrigation system.