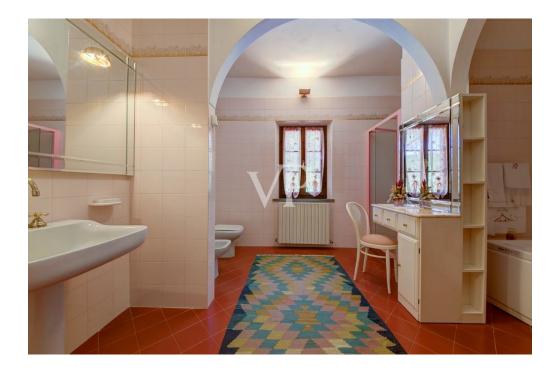

### A first impression

In Tuscany in Fauglia in the province of Pisa, an ideal place for those who want to live in close contact with nature, to regenerate and discover the beauties of Tuscany, (art, food and culture), immersed in an area characterized by hilly landscapes, particularly suitable for the cultivation of olive trees and vineyards, we offer him a small oasis of peace and tranquility, from which you can enjoy a beautiful view of the surrounding hills. The property is reached by driving along a short stretch of well-maintained dirt road, which leads us up to the entrance gate of the property, from here through a private road that crosses a well-kept olive grove, we reach the prestigious farmhouse with outbuilding and swimming pool. Having parked the car in the garage or in the square behind the main house, following a stone driveway, you reach the main building and the outbuilding. Description of the buildings The main building consists of a 'single residential unit, which is spread over two Levels above ground, plus the attic floor. The main entrance is located on the south side of the building, consisting on the ground floor of beautiful living room with fireplace characterized by a vaulted ceiling, with adjoining service kitchen. On the north side on the ground floor we find the secondary entrance connecting with the upper floor a storage room, a room for tools, a service bathroom, a utility room, the heating plant . The first floor accessible from both the main staircase located in the southern entrance ,and the service staircase located in the northern entrance consists of large dining room, kitchen three bedrooms, guest kitchen (where it is possible to recover the fourth bedroom) and three bathrooms . From the living room on the second floor by wooden staircase you reach the attic floor by the owners used as a guest room. The dependance located to the side of the main building is spread over two floors and consists on the ground floor of two garages, and two storage rooms, while the first floor reached by external staircase is used for residential use, where we find an apartment consisting of large kitchen dining room, hallway, double bedroom and bathroom . In the well-kept garden, in the immediate vicinity of the house, a beautiful swimming pool awaits us for refreshing summer baths.

### Details of amenities

The property in question has terracotta floors and wooden planks, a large garden of about 40,000 m<sup>2</sup>, a swimming pool, five parking spaces, independent heating system with radiators and powered by LPG. In addition, there is an 11 kW photovoltaic system, an air conditioning system, a hot water production system, two wells for water supply, and an irrigation system.