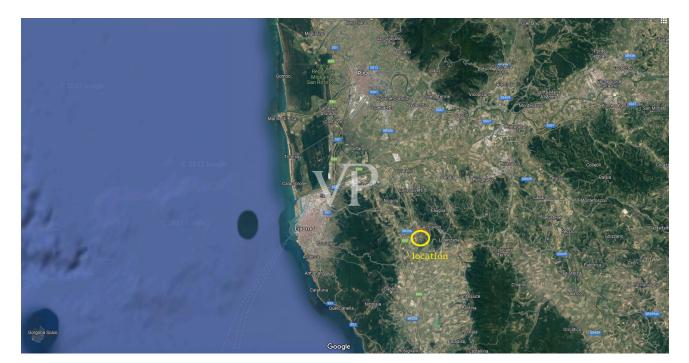

### All about the location

Fauglia is a small cozy town located in the province of Pisa, in the region of Tuscany, Italy, located about 20 km southeast of Pisa's Galileo Galilei International Airport and Livorno Port and is well connected to major cities such as Florence and Siena thanks to the nearby highway network. The treasure chest capital of medieval origins, which had its last urbanistic configuration in the 19th century, is located on the top of a ridge that dominates from above the surrounding hills, characterized in part by forest vegetation in part by olive groves and vineyards. Going down towards the plain we find, Agriturismi , farms such as I giusti e Zanza, L'uccelliera, and the Caseificio Busti that produce wines, and cheeses, appreciated all over the world, also for those who wish it is possible to book directly in the Farm the tasting of the products. In the historic center of Fauglia, food lovers will find at the historic restaurant La Gattaiola an ideal and cozy place where the warm atmosphere accompanied by the kindness of the managers will make it pleasant to discover the typical dishes of the area. Art lovers, on the other hand, can visit the museum of the famous Faugliese "Macchiaiolo" painter Alvaro Marioni.