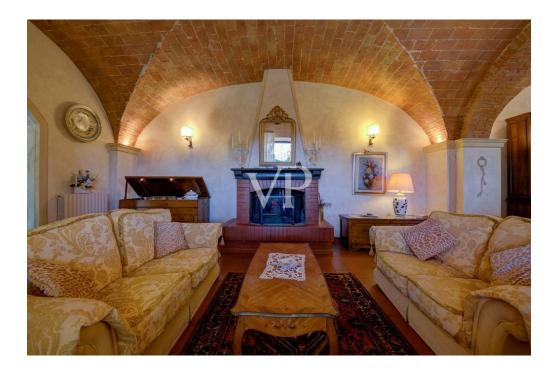

### A first impression

In Tuscany in Fauglia in the province of Pisa, an ideal place for those who want to live in close contact with nature, to regenerate and discover the beauties of Tuscany, (art, food and culture), immersed in an area characterized by hilly landscapes, particularly suitable for the cultivation of olive trees and vineyards, we offer him a small oasis of peace and tranquility, from which you can enjoy a beautiful view of the surrounding hills. The property is reached by driving along a short stretch of well-maintained dirt road, which leads us up to the entrance gate of the property, from here through a private road that crosses a well-kept olive grove, we reach the prestigious farmhouse with outbuilding and swimming pool. Having parked the car in the garage or in the square behind the main house, following a stone driveway, you reach the main building and the outbuilding. Description of the buildings The main building consists of a 'single residential unit, which is spread over two Levels above ground, plus the attic floor. The main entrance is located on the south side of the building, consisting on the ground floor of beautiful living room with fireplace characterized by a vaulted ceiling, with adjoining service kitchen. On the north side on the ground floor we find the secondary entrance connecting with the upper floor a storage room, a room for tools, a service bathroom, a utility room, the heating plant . The first floor accessible from both the main staircase located in the southern entrance ,and the service staircase located in the northern entrance consists of large dining room, kitchen three bedrooms, guest kitchen (where it is possible to recover the fourth bedroom) and three bathrooms . From the living room on the second floor by wooden staircase you reach the attic floor by the owners used as a guest room. The dependance located to the side of the main building is spread over two floors and consists on the ground floor of two garages, and two storage rooms, while the first floor reached by external staircase is used for residential use, where we find an apartment consisting of large kitchen dining room, hallway, double bedroom and bathroom . In the well-kept garden, in the immediate vicinity of the house, a beautiful swimming pool awaits us for refreshing summer baths.

### Details of amenities

The property in question has terracotta floors and wooden planks, a large garden of about 40,000 m<sup>2</sup>, a swimming pool, five parking spaces, independent heating system with radiators and powered by LPG. In addition, there is an 11 kW photovoltaic system, an air conditioning system, a hot water production system, two wells for water supply, and an irrigation system.