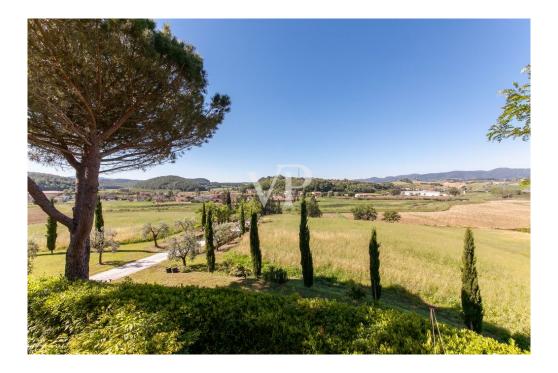

### All about the location

Fauglia is a small cozy town located in the province of Pisa, in the region of Tuscany, Italy, located about 20 km southeast of Pisa's Galileo Galilei International Airport and Livorno Port and is well connected to major cities such as Florence and Siena thanks to the nearby highway network. The treasure chest capital of medieval origins, which had its last urbanistic configuration in the 19th century, is located on the top of a ridge that dominates from above the surrounding hills, characterized in part by forest vegetation in part by olive groves and vineyards. Going down towards the plain we find, Agriturismi , farms such as I giusti e Zanza, L'uccelliera, and the Caseificio Busti that produce wines, and cheeses, appreciated all over the world, also for those who wish it is possible to book directly in the Farm the tasting of the products. In the historic center of Fauglia, food lovers will find at the historic restaurant La Gattaiola an ideal and cozy place where the warm atmosphere accompanied by the kindness of the managers will make it pleasant to discover the typical dishes of the area. Art lovers, on the other hand, can visit the museum of the famous Faugliese "Macchiaiolo" painter Alvaro Marioni.