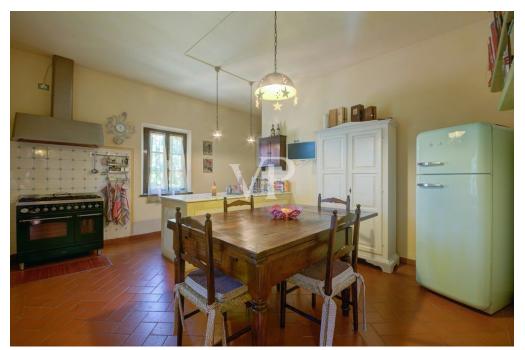

### A first impression

In Tuscany in Fauglia in the province of Pisa, an ideal place for those who want to live in close contact with nature, to regenerate and discover the beauties of Tuscany, (art, food and culture), immersed in an area characterized by hilly landscapes, particularly suitable for the cultivation of olive trees and vineyards, we offer him a small oasis of peace and tranquility, from which you can enjoy a beautiful view of the surrounding hills. The property is reached by driving along a short stretch of well-maintained dirt road, which leads us up to the entrance gate of the property, from here through a private road that crosses a well-kept olive grove, we reach the prestigious farmhouse with outbuilding and swimming pool. Having parked the car in the garage or in the square behind the main house, following a stone driveway, you reach the main building and the outbuilding. Description of the buildings The main building consists of a 'single residential unit, which is spread over two Levels above ground, plus the attic floor. The main entrance is located on the south side of the building, consisting on the ground floor of beautiful living room with fireplace characterized by a vaulted ceiling, with adjoining service kitchen. On the north side on the ground floor we find the secondary entrance connecting with the upper floor a storage room, a room for tools, a service bathroom, a utility room, the heating plant . The first floor accessible from both the main staircase located in the southern entrance ,and the service staircase located in the northern entrance consists of large dining room, kitchen three bedrooms, guest kitchen (where it is possible to recover the fourth bedroom) and three bathrooms . From the living room on the second floor by wooden staircase you reach the attic floor by the owners used as a guest room. The dependance located to the side of the main building is spread over two floors and consists on the ground floor of two garages, and two storage rooms, while the first floor reached by external staircase is used for residential use, where we find an apartment consisting of large kitchen dining room, hallway, double bedroom and bathroom . In the well-kept garden, in the immediate vicinity of the house, a beautiful swimming pool awaits us for refreshing summer baths.

### Details of amenities

The property in question has terracotta floors and wooden planks, a large garden of about 40,000 m<sup>2</sup>, a swimming pool, five parking spaces, independent heating system with radiators and powered by LPG. In addition, there is an 11 kW photovoltaic system, an air conditioning system, a hot water production system, two wells for water supply, and an irrigation system.