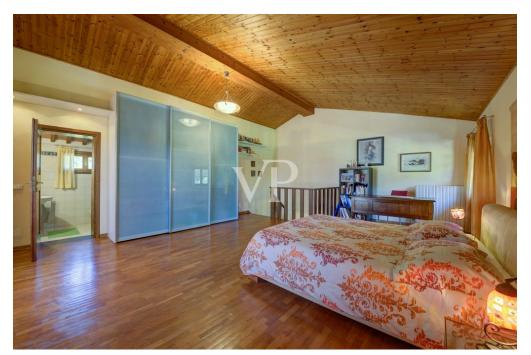

### A first impression

In Tuscany in Fauglia in the province of Pisa, an ideal place for those who want to live in close contact with nature, to regenerate and discover the beauties of Tuscany, (art, food and culture), immersed in an area characterized by hilly landscapes, particularly suitable for the cultivation of olive trees and vineyards, we offer him a small oasis of peace and tranquility, from which you can enjoy a beautiful view of the surrounding hills. The property is reached by driving along a short stretch of well-maintained dirt road, which leads us up to the entrance gate of the property, from here through a private road that crosses a well-kept olive grove, we reach the prestigious farmhouse with outbuilding and swimming pool. Having parked the car in the garage or in the square behind the main house, following a stone driveway, you reach the main building and the outbuilding. Description of the buildings The main building consists of a 'single residential unit, which is spread over two Levels above ground, plus the attic floor. The main entrance is located on the south side of the building, consisting on the ground floor of beautiful living room with fireplace characterized by a vaulted ceiling, with adjoining service kitchen. On the north side on the ground floor we find the secondary entrance connecting with the upper floor a storage room, a room for tools, a service bathroom, a utility room, the heating plant . The first floor accessible from both the main staircase located in the southern entrance ,and the service staircase located in the northern entrance consists of large dining room, kitchen three bedrooms, guest kitchen (where it is possible to recover the fourth bedroom) and three bathrooms . From the living room on the second floor by wooden staircase you reach the attic floor by the owners used as a guest room. The dependance located to the side of the main building is spread over two floors and consists on the ground floor of two garages, and two storage rooms, while the first floor reached by external staircase is used for residential use, where we find an apartment consisting of large kitchen dining room, hallway, double bedroom and bathroom . In the well-kept garden, in the immediate vicinity of the house, a beautiful swimming pool awaits us for refreshing summer baths.

### Details of amenities

The property in question has terracotta floors and wooden planks, a large garden of about 40,000 m<sup>2</sup>, a swimming pool, five parking spaces, independent heating system with radiators and powered by LPG. In addition, there is an 11 kW photovoltaic system, an air conditioning system, a hot water production system, two wells for water supply, and an irrigation system.