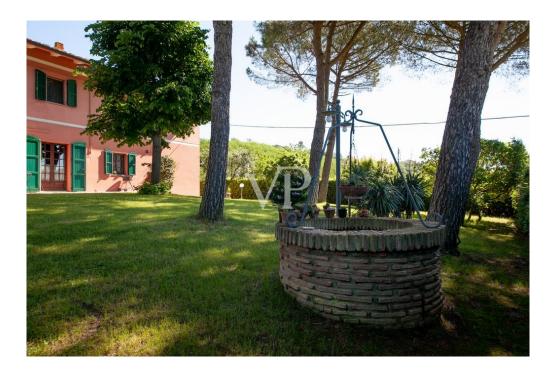

### A first impression

In Tuscany in Fauglia in the province of Pisa, an ideal place for those who want to live in close contact with nature, to regenerate and discover the beauties of Tuscany, (art, food and culture), immersed in an area characterized by hilly landscapes, particularly suitable for the cultivation of olive trees and vineyards, we offer him a small oasis of peace and tranquility, from which you can enjoy a beautiful view of the surrounding hills. The property is reached by driving along a short stretch of well-maintained dirt road, which leads us up to the entrance gate of the property, from here through a private road that crosses a well-kept olive grove, we reach the prestigious farmhouse with outbuilding and swimming pool. Having parked the car in the garage or in the square behind the main house, following a stone driveway, you reach the main building and the outbuilding. Description of the buildings The main building consists of a 'single residential unit, which is spread over two Levels above ground, plus the attic floor. The main entrance is located on the south side of the building, consisting on the ground floor of beautiful living room with fireplace characterized by a vaulted ceiling, with adjoining service kitchen. On the north side on the ground floor we find the secondary entrance connecting with the upper floor a storage room, a room for tools, a service bathroom, a utility room, the heating plant . The first floor accessible from both the main staircase located in the southern entrance ,and the service staircase located in the northern entrance consists of large dining room, kitchen three bedrooms, guest kitchen (where it is possible to recover the fourth bedroom) and three bathrooms . From the living room on the second floor by wooden staircase you reach the attic floor by the owners used as a guest room. The dependance located to the side of the main building is spread over two floors and consists on the ground floor of two garages, and two storage rooms, while the first floor reached by external staircase is used for residential use, where we find an apartment consisting of large kitchen dining room, hallway, double bedroom and bathroom . In the well-kept garden, in the immediate vicinity of the house, a beautiful swimming pool awaits us for refreshing summer baths.

### Details of amenities

The property in question has terracotta floors and wooden planks, a large garden of about 40,000 m<sup>2</sup>, a swimming pool, five parking spaces, independent heating system with radiators and powered by LPG. In addition, there is an 11 kW photovoltaic system, an air conditioning system, a hot water production system, two wells for water supply, and an irrigation system.