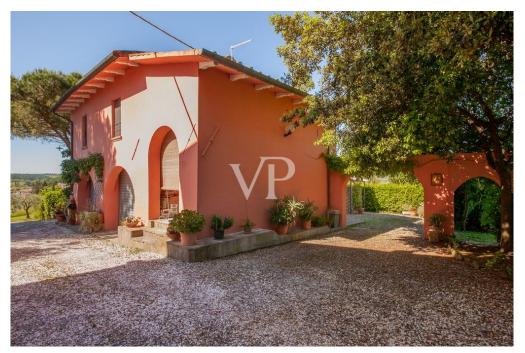

### A first impression

In Tuscany in Fauglia in the province of Pisa, an ideal place for those who want to live in close contact with nature, to regenerate and discover the beauties of Tuscany, (art, food and culture), immersed in an area characterized by hilly landscapes, particularly suitable for the cultivation of olive trees and vineyards, we offer him a small oasis of peace and tranquility, from which you can enjoy a beautiful view of the surrounding hills. The property is reached by driving along a short stretch of well-maintained dirt road, which leads us up to the entrance gate of the property, from here through a private road that crosses a well-kept olive grove, we reach the prestigious farmhouse with outbuilding and swimming pool. Having parked the car in the garage or in the square behind the main house, following a stone driveway, you reach the main building and the outbuilding. Description of the buildings The main building consists of a 'single residential unit, which is spread over two Levels above ground, plus the attic floor. The main entrance is located on the south side of the building, consisting on the ground floor of beautiful living room with fireplace characterized by a vaulted ceiling, with adjoining service kitchen. On the north side on the ground floor we find the secondary entrance connecting with the upper floor a storage room, a room for tools, a service bathroom, a utility room, the heating plant . The first floor accessible from both the main staircase located in the southern entrance ,and the service staircase located in the northern entrance consists of large dining room, kitchen three bedrooms, guest kitchen (where it is possible to recover the fourth bedroom) and three bathrooms . From the living room on the second floor by wooden staircase you reach the attic floor by the owners used as a guest room. The dependance located to the side of the main building is spread over two floors and consists on the ground floor of two garages, and two storage rooms, while the first floor reached by external staircase is used for residential use, where we find an apartment consisting of large kitchen dining room, hallway, double bedroom and bathroom . In the well-kept garden, in the immediate vicinity of the house, a beautiful swimming pool awaits us for refreshing summer baths.