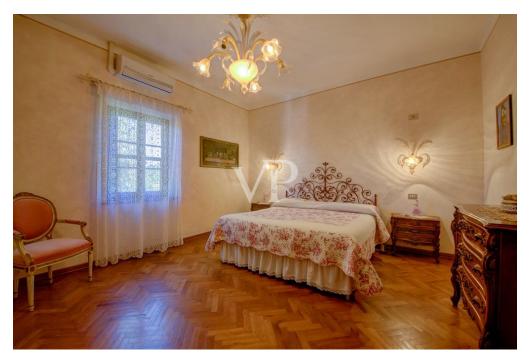

### A first impression

In Tuscany in Fauglia in the province of Pisa, an ideal place for those who want to live in close contact with nature, to regenerate and discover the beauties of Tuscany, (art, food and culture), immersed in an area characterized by hilly landscapes, particularly suitable for the cultivation of olive trees and vineyards, we offer him a small oasis of peace and tranquility, from which you can enjoy a beautiful view of the surrounding hills. The property is reached by driving along a short stretch of well-maintained dirt road, which leads us up to the entrance gate of the property, from here through a private road that crosses a well-kept olive grove, we reach the prestigious farmhouse with outbuilding and swimming pool. Having parked the car in the garage or in the square behind the main house, following a stone driveway, you reach the main building and the outbuilding. Description of the buildings The main building consists of a 'single residential unit, which is spread over two Levels above ground, plus the attic floor. The main entrance is located on the south side of the building, consisting on the ground floor of beautiful living room with fireplace characterized by a vaulted ceiling, with adjoining service kitchen. On the north side on the ground floor we find the secondary entrance connecting with the upper floor a storage room, a room for tools, a service bathroom, a utility room, the heating plant . The first floor accessible from both the main staircase located in the southern entrance ,and the service staircase located in the northern entrance consists of large dining room, kitchen three bedrooms, guest kitchen (where it is possible to recover the fourth bedroom) and three bathrooms . From the living room on the second floor by wooden staircase you reach the attic floor by the owners used as a guest room. The dependance located to the side of the main building is spread over two floors and consists on the ground floor of two garages, and two storage rooms, while the first floor reached by external staircase is used for residential use, where we find an apartment consisting of large kitchen dining room, hallway, double bedroom and bathroom . In the well-kept garden, in the immediate vicinity of the house, a beautiful swimming pool awaits us for refreshing summer baths.

### Details of amenities

The property in question has terracotta floors and wooden planks, a large garden of about 40,000 m<sup>2</sup>, a swimming pool, five parking spaces, independent heating system with radiators and powered by LPG. In addition, there is an 11 kW photovoltaic system, an air conditioning system, a hot water production system, two wells for water supply, and an irrigation system.