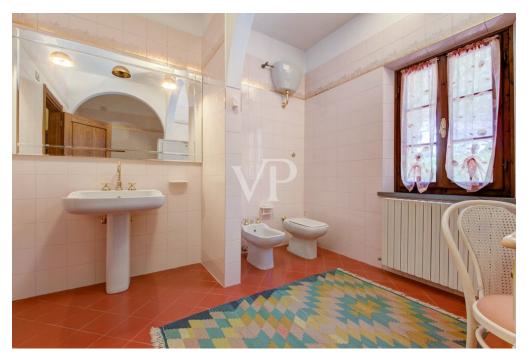

### A first impression

In Tuscany in Fauglia in the province of Pisa, an ideal place for those who want to live in close contact with nature, to regenerate and discover the beauties of Tuscany, (art, food and culture), immersed in an area characterized by hilly landscapes, particularly suitable for the cultivation of olive trees and vineyards, we offer him a small oasis of peace and tranquility, from which you can enjoy a beautiful view of the surrounding hills. The property is reached by driving along a short stretch of well-maintained dirt road, which leads us up to the entrance gate of the property, from here through a private road that crosses a well-kept olive grove, we reach the prestigious farmhouse with outbuilding and swimming pool. Having parked the car in the garage or in the square behind the main house, following a stone driveway, you reach the main building and the outbuilding. Description of the buildings The main building consists of a 'single residential unit, which is spread over two Levels above ground, plus the attic floor. The main entrance is located on the south side of the building, consisting on the ground floor of beautiful living room with fireplace characterized by a vaulted ceiling, with adjoining service kitchen. On the north side on the ground floor we find the secondary entrance connecting with the upper floor a storage room, a room for tools, a service bathroom, a utility room, the heating plant . The first floor accessible from both the main staircase located in the southern entrance ,and the service staircase located in the northern entrance consists of large dining room, kitchen three bedrooms, guest kitchen (where it is possible to recover the fourth bedroom) and three bathrooms . From the living room on the second floor by wooden staircase you reach the attic floor by the owners used as a guest room. The dependance located to the side of the main building is spread over two floors and consists on the ground floor of two garages, and two storage rooms, while the first floor reached by external staircase is used for residential use, where we find an apartment consisting of large kitchen dining room, hallway, double bedroom and bathroom . In the well-kept garden, in the immediate vicinity of the house, a beautiful swimming pool awaits us for refreshing summer baths.

### Details of amenities

The property in question has terracotta floors and wooden planks, a large garden of about 40,000 m<sup>2</sup>, a swimming pool, five parking spaces, independent heating system with radiators and powered by LPG. In addition, there is an 11 kW photovoltaic system, an air conditioning system, a hot water production system, two wells for water supply, and an irrigation system.