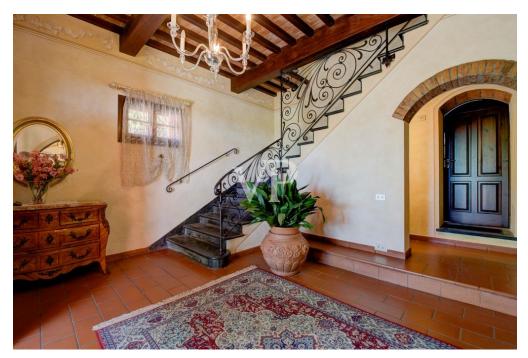

### A first impression

In Tuscany in Fauglia in the province of Pisa, an ideal place for those who want to live in close contact with nature, to regenerate and discover the beauties of Tuscany, (art, food and culture), immersed in an area characterized by hilly landscapes, particularly suitable for the cultivation of olive trees and vineyards, we offer him a small oasis of peace and tranquility, from which you can enjoy a beautiful view of the surrounding hills. The property is reached by driving along a short stretch of well-maintained dirt road, which leads us up to the entrance gate of the property, from here through a private road that crosses a well-kept olive grove, we reach the prestigious farmhouse with outbuilding and swimming pool. Having parked the car in the garage or in the square behind the main house, following a stone driveway, you reach the main building and the outbuilding. Description of the buildings The main building consists of a 'single residential unit, which is spread over two Levels above ground, plus the attic floor. The main entrance is located on the south side of the building, consisting on the ground floor of beautiful living room with fireplace characterized by a vaulted ceiling, with adjoining service kitchen. On the north side on the ground floor we find the secondary entrance connecting with the upper floor a storage room, a room for tools, a service bathroom, a utility room, the heating plant . The first floor accessible from both the main staircase located in the southern entrance ,and the service staircase located in the northern entrance consists of large dining room, kitchen three bedrooms, guest kitchen (where it is possible to recover the fourth bedroom) and three bathrooms . From the living room on the second floor by wooden staircase you reach the attic floor by the owners used as a guest room. The dependance located to the side of the main building is spread over two floors and consists on the ground floor of two garages, and two storage rooms, while the first floor reached by external staircase is used for residential use, where we find an apartment consisting of large kitchen dining room, hallway, double bedroom and bathroom . In the well-kept garden, in the immediate vicinity of the house, a beautiful swimming pool awaits us for refreshing summer baths.