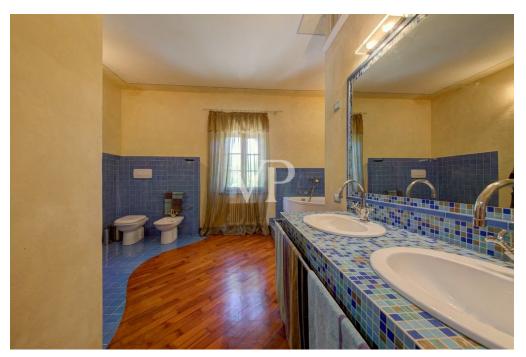

### A first impression

In Tuscany in Fauglia in the province of Pisa, an ideal place for those who want to live in close contact with nature, to regenerate and discover the beauties of Tuscany, (art, food and culture), immersed in an area characterized by hilly landscapes, particularly suitable for the cultivation of olive trees and vineyards, we offer him a small oasis of peace and tranquility, from which you can enjoy a beautiful view of the surrounding hills. The property is reached by driving along a short stretch of well-maintained dirt road, which leads us up to the entrance gate of the property, from here through a private road that crosses a well-kept olive grove, we reach the prestigious farmhouse with outbuilding and swimming pool. Having parked the car in the garage or in the square behind the main house, following a stone driveway, you reach the main building and the outbuilding. Description of the buildings The main building consists of a 'single residential unit, which is spread over two Levels above ground, plus the attic floor. The main entrance is located on the south side of the building, consisting on the ground floor of beautiful living room with fireplace characterized by a vaulted ceiling, with adjoining service kitchen. On the north side on the ground floor we find the secondary entrance connecting with the upper floor a storage room, a room for tools, a service bathroom, a utility room, the heating plant . The first floor accessible from both the main staircase located in the southern entrance ,and the service staircase located in the northern entrance consists of large dining room, kitchen three bedrooms, guest kitchen (where it is possible to recover the fourth bedroom) and three bathrooms . From the living room on the second floor by wooden staircase you reach the attic floor by the owners used as a guest room. The dependance located to the side of the main building is spread over two floors and consists on the ground floor of two garages, and two storage rooms, while the first floor reached by external staircase is used for residential use, where we find an apartment consisting of large kitchen dining room, hallway, double bedroom and bathroom . In the well-kept garden, in the immediate vicinity of the house, a beautiful swimming pool awaits us for refreshing summer baths.

### Details of amenities

The property in question has terracotta floors and wooden planks, a large garden of about 40,000 m<sup>2</sup>, a swimming pool, five parking spaces, independent heating system with radiators and powered by LPG. In addition, there is an 11 kW photovoltaic system, an air conditioning system, a hot water production system, two wells for water supply, and an irrigation system.