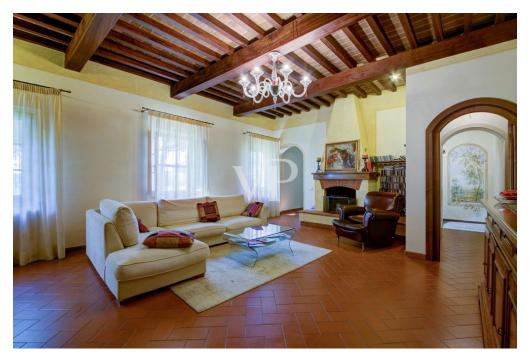

### A first impression

In Tuscany in Fauglia in the province of Pisa, an ideal place for those who want to live in close contact with nature, to regenerate and discover the beauties of Tuscany, (art, food and culture), immersed in an area characterized by hilly landscapes, particularly suitable for the cultivation of olive trees and vineyards, we offer him a small oasis of peace and tranquility, from which you can enjoy a beautiful view of the surrounding hills. The property is reached by driving along a short stretch of well-maintained dirt road, which leads us up to the entrance gate of the property, from here through a private road that crosses a well-kept olive grove, we reach the prestigious farmhouse with outbuilding and swimming pool. Having parked the car in the garage or in the square behind the main house, following a stone driveway, you reach the main building and the outbuilding. Description of the buildings The main building consists of a 'single residential unit, which is spread over two Levels above ground, plus the attic floor. The main entrance is located on the south side of the building, consisting on the ground floor of beautiful living room with fireplace characterized by a vaulted ceiling, with adjoining service kitchen. On the north side on the ground floor we find the secondary entrance connecting with the upper floor a storage room, a room for tools, a service bathroom, a utility room, the heating plant . The first floor accessible from both the main staircase located in the southern entrance ,and the service staircase located in the northern entrance consists of large dining room, kitchen three bedrooms, guest kitchen (where it is possible to recover the fourth bedroom) and three bathrooms . From the living room on the second floor by wooden staircase you reach the attic floor by the owners used as a guest room. The dependance located to the side of the main building is spread over two floors and consists on the ground floor of two garages, and two storage rooms, while the first floor reached by external staircase is used for residential use, where we find an apartment consisting of large kitchen dining room, hallway, double bedroom and bathroom . In the well-kept garden, in the immediate vicinity of the house, a beautiful swimming pool awaits us for refreshing summer baths.

### Details of amenities

The property in question has terracotta floors and wooden planks, a large garden of about 40,000 m<sup>2</sup>, a swimming pool, five parking spaces, independent heating system with radiators and powered by LPG. In addition, there is an 11 kW photovoltaic system, an air conditioning system, a hot water production system, two wells for water supply, and an irrigation system.