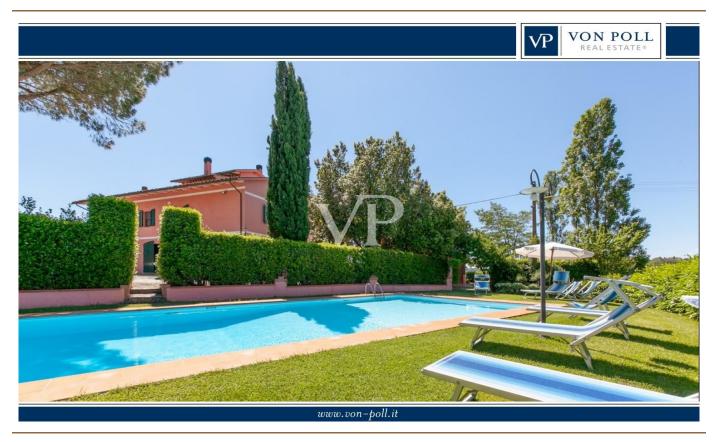

### A first impression

In Tuscany in Fauglia in the province of Pisa, an ideal place for those who want to live in close contact with nature, to regenerate and discover the beauties of Tuscany, (art, food and culture), immersed in an area characterized by hilly landscapes, particularly suitable for the cultivation of olive trees and vineyards, we offer him a small oasis of peace and tranquility, from which you can enjoy a beautiful view of the surrounding hills. The property is reached by driving along a short stretch of well-maintained dirt road, which leads us up to the entrance gate of the property, from here through a private road that crosses a well-kept olive grove, we reach the prestigious farmhouse with outbuilding and swimming pool. Having parked the car in the garage or in the square behind the main house, following a stone driveway, you reach the main building and the outbuilding. Description of the buildings The main building consists of a 'single residential unit, which is spread over two Levels above ground, plus the attic floor. The main entrance is located on the south side of the building, consisting on the ground floor of beautiful living room with fireplace characterized by a vaulted ceiling, with adjoining service kitchen. On the north side on the ground floor we find the secondary entrance connecting with the upper floor a storage room, a room for tools, a service bathroom, a utility room, the heating plant . The first floor accessible from both the main staircase located in the southern entrance ,and the service staircase located in the northern entrance consists of large dining room, kitchen three bedrooms, guest kitchen (where it is possible to recover the fourth bedroom) and three bathrooms . From the living room on the second floor by wooden staircase you reach the attic floor by the owners used as a guest room. The dependance located to the side of the main building is spread over two floors and consists on the ground floor of two garages, and two storage rooms, while the first floor reached by external staircase is used for residential use, where we find an apartment consisting of large kitchen dining room, hallway, double bedroom and bathroom . In the well-kept garden, in the immediate vicinity of the house, a beautiful swimming pool awaits us for refreshing summer baths.

### Details of amenities

The property in question has terracotta floors and wooden planks, a large garden of about 40,000 m<sup>2</sup>, a swimming pool, five parking spaces, independent heating system with radiators and powered by LPG. In addition, there is an 11 kW photovoltaic system, an air conditioning system, a hot water production system, two wells for water supply, and an irrigation system.