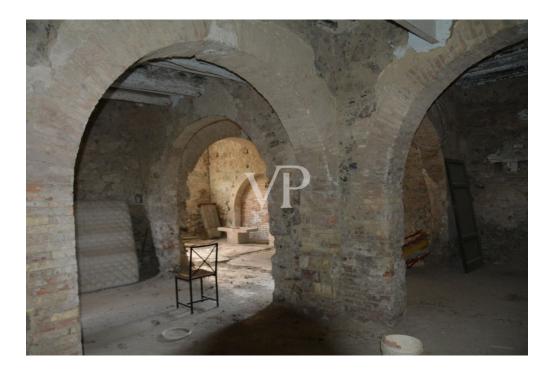

#### The Villa

The building consists on the ground floor of large rooms for cellar use, characterized by brick arches and the attic in beams and rafters and bricks;

- on the first floor also accessible by external staircase located on the south side of the building , consists of kitchen, living room, dining room, study, living room and an additional room;

#### The Farmhouse

This building entirely to be renovated consists on the ground floor of large rooms ( cellar, tool shelter....)once used for agricultural work.

The first floor reached by the characteristic external staircase consists of an apartment consisting of kitchen a storage room and three bedrooms.