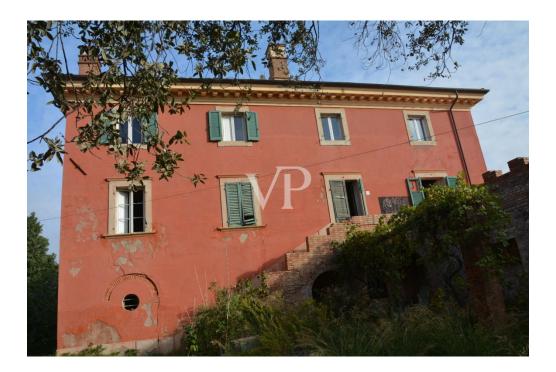

### A first impression

On the rolling hills of Tuscany in a scenic area easily accessible by public road, just 16 km from the renowned seaside resort of Castiglioncello and 2 km from the Lama Tzong Khapa Institute of Pomaia, we offer for sale a beautiful property complex, consisting of a historic Villa of about 600 square meters, and a farmhouse of about 500 square meters, all wrapped and protected by a large park of about 2500 square meters The Villa has been in the past the subject of a renovation that mainly affected the roof

#### The Villa

The building consists on the ground floor of large rooms for cellar use, characterized by brick arches and the attic in beams and rafters and bricks;

- on the first floor also accessible by external staircase located on the south side of the building , consists of kitchen, living room, dining room, study, living room and an additional room;

- on the second floor ,reached by internal staircase, seven bedrooms ,two bathrooms , disengaged by a central corridor.