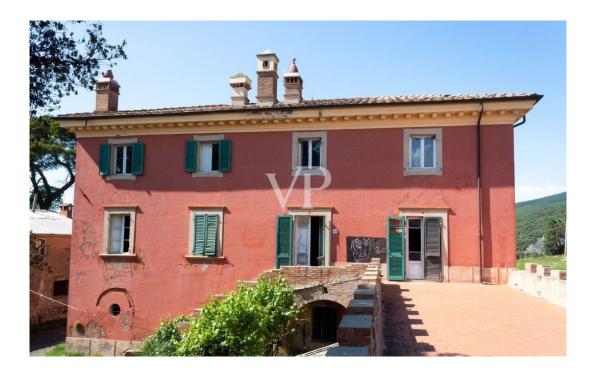

### A first impression

On the rolling hills of Tuscany in a scenic area easily accessible by public road, just 16 km from the renowned seaside resort of Castiglioncello and 2 km from the Lama Tzong Khapa Institute of Pomaia, we offer for sale a beautiful property complex, consisting of a historic Villa of about 600 square meters, and a farmhouse of about 500 square meters, all wrapped and protected by a large park of about 2500 square meters The Villa has been in the past the subject of a renovation that mainly affected the roof

and the second floor, while the first and ground floor are to be renovated , as well as the nearby farmhouse.

#### The Villa

The building consists on the ground floor of large rooms for cellar use, characterized by brick arches and the attic in beams and rafters and bricks;

- on the first floor also accessible by external staircase located on the south side of the building , consists of kitchen, living room, dining room, study, living room and an additional room;

- on the second floor ,reached by internal staircase, seven bedrooms ,two bathrooms , disengaged by a central corridor.