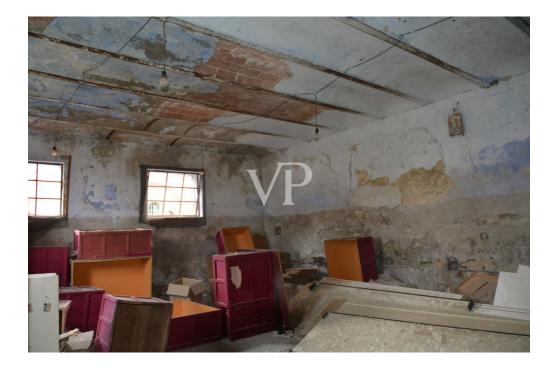

#### The Farmhouse

This building entirely to be renovated consists on the ground floor of large rooms ( cellar, tool shelter....)once used for agricultural work.

The first floor reached by the characteristic external staircase consists of an apartment consisting of kitchen a storage room and three bedrooms.