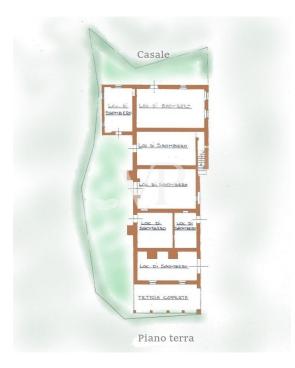

## The property

Casale

Piano primo

| v. | ind    | prat | 10 Se |          | uo |  |
|----|--------|------|-------|----------|----|--|
|    | 1      | F    |       | 1        |    |  |
|    | Į      |      |       |          |    |  |
|    | n<br>n |      |       | 1        |    |  |
|    | Υ.     |      | J     | <u>)</u> |    |  |

#### The Villa

The building consists on the ground floor of large rooms for cellar use, characterized by brick arches and the attic in beams and rafters and bricks;

- on the first floor also accessible by external staircase located on the south side of the building , consists of kitchen, living room, dining room, study, living room and an additional room;

- on the second floor ,reached by internal staircase, seven bedrooms ,two bathrooms , disengaged by a central corridor.