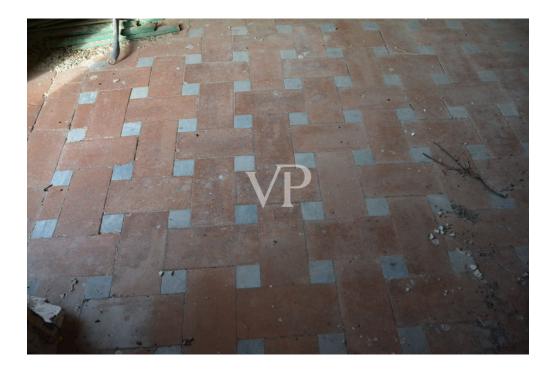

#### The Villa

The building consists on the ground floor of large rooms for cellar use, characterized by brick arches and the attic in beams and rafters and bricks;

- on the first floor also accessible by external staircase located on the south side of the building , consists of kitchen, living room, dining room, study, living room and an additional room;

#### The Farmhouse

This building entirely to be renovated consists on the ground floor of large rooms ( cellar, tool shelter....)once used for agricultural work.

The first floor reached by the characteristic external staircase consists of an apartment consisting of kitchen a storage room and three bedrooms.