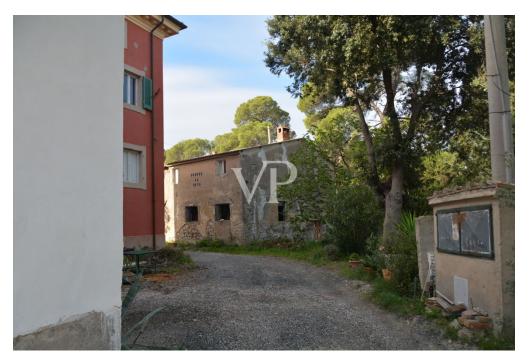

### A first impression

On the rolling hills of Tuscany in a scenic area easily accessible by public road, just 16 km from the renowned seaside resort of Castiglioncello and 2 km from the Lama Tzong Khapa Institute of Pomaia, we offer for sale a beautiful property complex, consisting of a historic Villa of about 600 square meters, and a farmhouse of about 500 square meters, all wrapped and protected by a large park of about 2500 square meters The Villa has been in the past the subject of a renovation that mainly affected the roof

and the second floor, while the first and ground floor are to be renovated , as well as the nearby farmhouse.

#### The Farmhouse

This building entirely to be renovated consists on the ground floor of large rooms ( cellar, tool shelter....)once used for agricultural work.

The first floor reached by the characteristic external staircase consists of an apartment consisting of kitchen a storage room and three bedrooms.