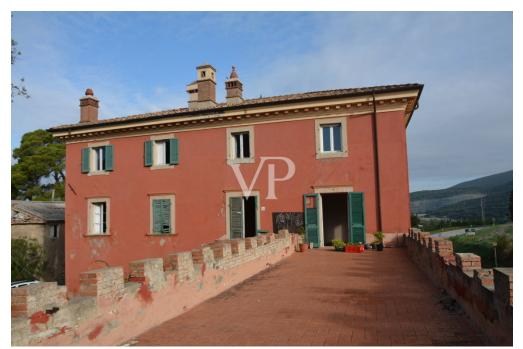

### A first impression

On the rolling hills of Tuscany in a scenic area easily accessible by public road, just 16 km from the renowned seaside resort of Castiglioncello and 2 km from the Lama Tzong Khapa Institute of Pomaia, we offer for sale a beautiful property complex, consisting of a historic Villa of about 600 square meters, and a farmhouse of about 500 square meters, all wrapped and protected by a large park of about 2500 square meters The Villa has been in the past the subject of a renovation that mainly affected the roof

#### The Villa

The building consists on the ground floor of large rooms for cellar use, characterized by brick arches and the attic in beams and rafters and bricks;

- on the first floor also accessible by external staircase located on the south side of the building , consists of kitchen, living room, dining room, study, living room and an additional room;

- on the second floor ,reached by internal staircase, seven bedrooms ,two bathrooms , disengaged by a central corridor.