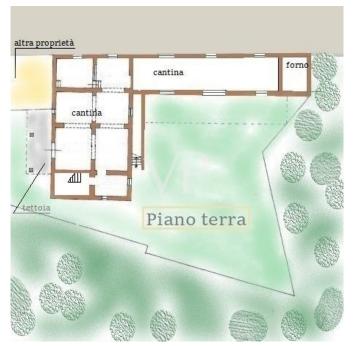

#### The Farmhouse

This building entirely to be renovated consists on the ground floor of large rooms ( cellar, tool shelter....)once used for agricultural work.

The first floor reached by the characteristic external staircase consists of an apartment consisting of kitchen a storage room and three bedrooms.