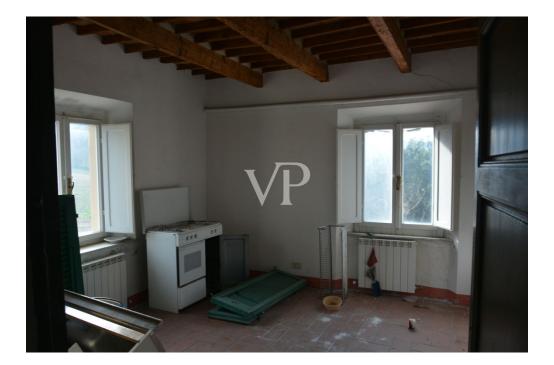

and the second floor, while the first and ground floor are to be renovated , as well as the nearby farmhouse.

#### The Farmhouse

This building entirely to be renovated consists on the ground floor of large rooms ( cellar, tool shelter....)once used for agricultural work.

The first floor reached by the characteristic external staircase consists of an apartment consisting of kitchen a storage room and three bedrooms.