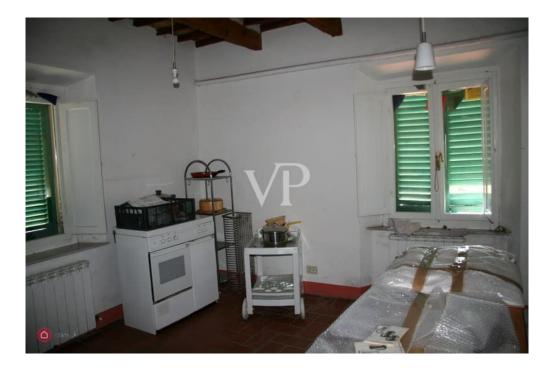

#### The Villa

The building consists on the ground floor of large rooms for cellar use, characterized by brick arches and the attic in beams and rafters and bricks;

- on the first floor also accessible by external staircase located on the south side of the building , consists of kitchen, living room, dining room, study, living room and an additional room;

- on the second floor ,reached by internal staircase, seven bedrooms ,two bathrooms , disengaged by a central corridor.