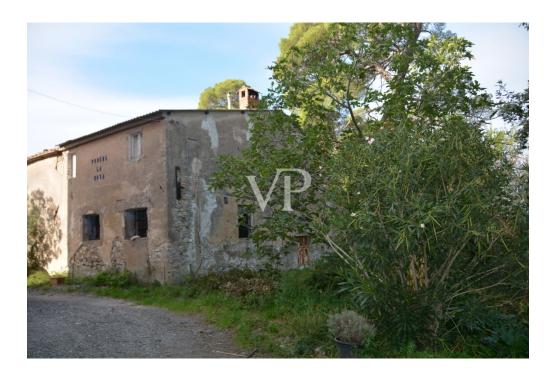

and the second floor, while the first and ground floor are to be renovated , as well as the nearby farmhouse.

#### The Farmhouse

This building entirely to be renovated consists on the ground floor of large rooms ( cellar, tool shelter....)once used for agricultural work.

The first floor reached by the characteristic external staircase consists of an apartment consisting of kitchen a storage room and three bedrooms.