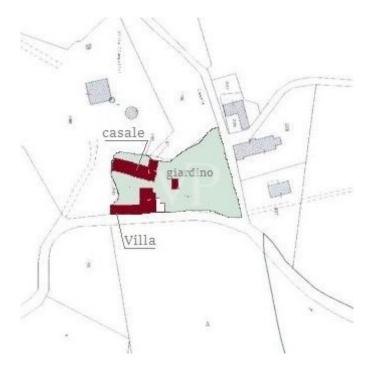

### A first impression

On the rolling hills of Tuscany in a scenic area easily accessible by public road, just 16 km from the renowned seaside resort of Castiglioncello and 2 km from the Lama Tzong Khapa Institute of Pomaia, we offer for sale a beautiful property complex, consisting of a historic Villa of about 600 square meters, and a farmhouse of about 500 square meters, all wrapped and protected by a large park of about 2500 square meters The Villa has been in the past the subject of a renovation that mainly affected the roof

### All about the location

Pomaia is a small hamlet in the municipality of Santa Luce, located in the province of Pisa, Tuscany, Italy, kilometers from the Galileo Galilei Airport in Pisa and the port of Livorno and is best known for being the home of the Lama Tzong Khapa Institute, one of the most important centers of Tibetan Buddhist studies in Europe. In addition, the Buddhist center, organizes conferences and cultural events related to meditation throughout the year, bringing many international tourists to the area to benefit the local economy.