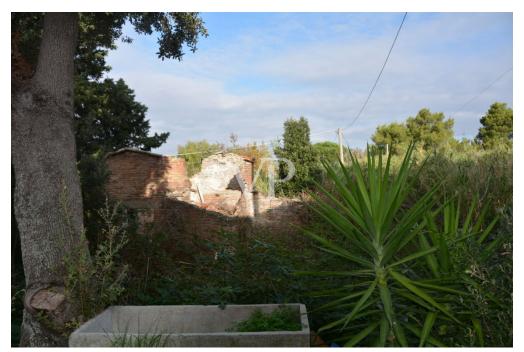

#### The Farmhouse

This building entirely to be renovated consists on the ground floor of large rooms ( cellar, tool shelter....)once used for agricultural work.

The first floor reached by the characteristic external staircase consists of an apartment consisting of kitchen a storage room and three bedrooms.