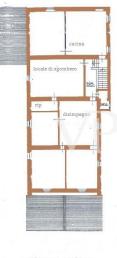

## The property

Casale

Piano primo

| v. | ind    | prat | 10 Se |          | uo |  |
|----|--------|------|-------|----------|----|--|
|    | 1      | F    |       | 1        |    |  |
|    | Į      |      |       |          |    |  |
|    | n<br>n |      |       | 1        |    |  |
|    | Υ.     |      | J     | <u>)</u> |    |  |

#### The Villa

The building consists on the ground floor of large rooms for cellar use, characterized by brick arches and the attic in beams and rafters and bricks;

- on the first floor also accessible by external staircase located on the south side of the building , consists of kitchen, living room, dining room, study, living room and an additional room;

- on the second floor ,reached by internal staircase, seven bedrooms ,two bathrooms , disengaged by a central corridor.