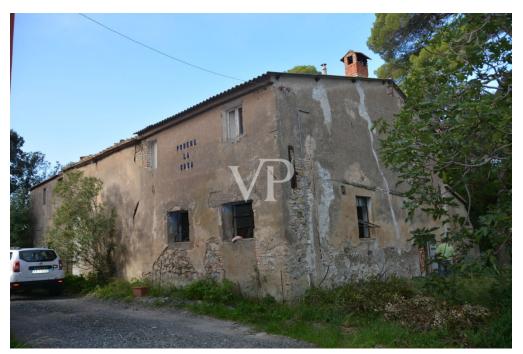

### A first impression

On the rolling hills of Tuscany in a scenic area easily accessible by public road, just 16 km from the renowned seaside resort of Castiglioncello and 2 km from the Lama Tzong Khapa Institute of Pomaia, we offer for sale a beautiful property complex, consisting of a historic Villa of about 600 square meters, and a farmhouse of about 500 square meters, all wrapped and protected by a large park of about 2500 square meters The Villa has been in the past the subject of a renovation that mainly affected the roof

and the second floor, while the first and ground floor are to be renovated , as well as the nearby farmhouse.

#### The Villa

The building consists on the ground floor of large rooms for cellar use, characterized by brick arches and the attic in beams and rafters and bricks;

- on the first floor also accessible by external staircase located on the south side of the building , consists of kitchen, living room, dining room, study, living room and an additional room;