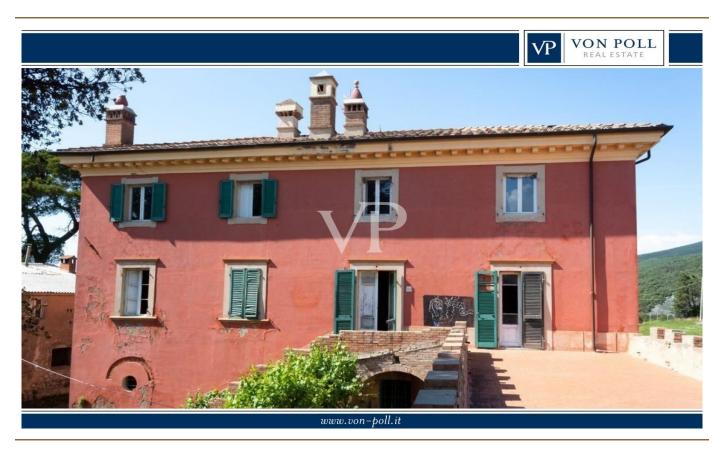

### A first impression

On the rolling hills of Tuscany in a scenic area easily accessible by public road, just 16 km from the renowned seaside resort of Castiglioncello and 2 km from the Lama Tzong Khapa Institute of Pomaia, we offer for sale a beautiful property complex, consisting of a historic Villa of about 600 square meters, and a farmhouse of about 500 square meters, all wrapped and protected by a large park of about 2500 square meters The Villa has been in the past the subject of a renovation that mainly affected the roof

and the second floor, while the first and ground floor are to be renovated , as well as the nearby farmhouse.

#### The Villa

The building consists on the ground floor of large rooms for cellar use, characterized by brick arches and the attic in beams and rafters and bricks;

- on the first floor also accessible by external staircase located on the south side of the building , consists of kitchen, living room, dining room, study, living room and an additional room;

- on the second floor ,reached by internal staircase, seven bedrooms ,two bathrooms , disengaged by a central corridor.