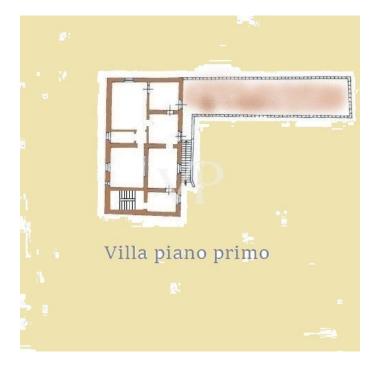

#### The Villa

The building consists on the ground floor of large rooms for cellar use, characterized by brick arches and the attic in beams and rafters and bricks;

- on the first floor also accessible by external staircase located on the south side of the building , consists of kitchen, living room, dining room, study, living room and an additional room;

- on the second floor ,reached by internal staircase, seven bedrooms ,two bathrooms , disengaged by a central corridor.