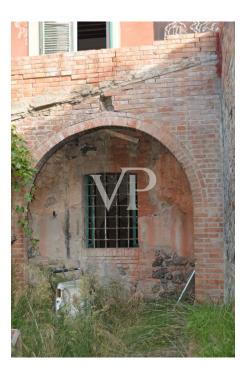

#### The Villa

The building consists on the ground floor of large rooms for cellar use, characterized by brick arches and the attic in beams and rafters and bricks;

- on the first floor also accessible by external staircase located on the south side of the building , consists of kitchen, living room, dining room, study, living room and an additional room;