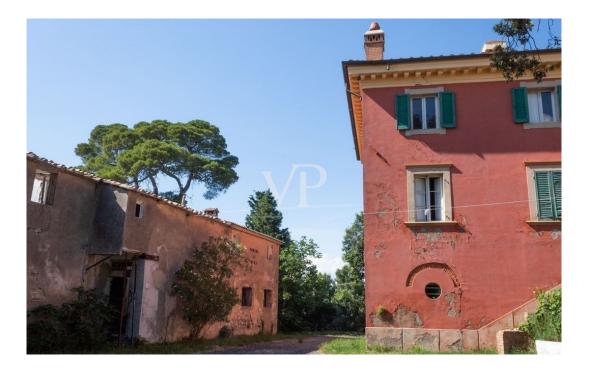

### A first impression

On the rolling hills of Tuscany in a scenic area easily accessible by public road, just 16 km from the renowned seaside resort of Castiglioncello and 2 km from the Lama Tzong Khapa Institute of Pomaia, we offer for sale a beautiful property complex, consisting of a historic Villa of about 600 square meters, and a farmhouse of about 500 square meters, all wrapped and protected by a large park of about 2500 square meters The Villa has been in the past the subject of a renovation that mainly affected the roof

and the second floor, while the first and ground floor are to be renovated , as well as the nearby farmhouse.

#### The Farmhouse

This building entirely to be renovated consists on the ground floor of large rooms ( cellar, tool shelter....)once used for agricultural work.

The first floor reached by the characteristic external staircase consists of an apartment consisting of kitchen a storage room and three bedrooms.