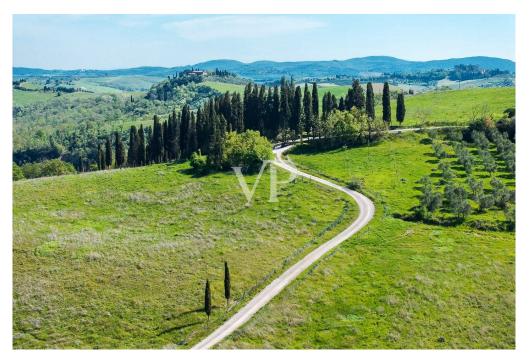

### A first impression

Immersed in the unique landscape of Val d'Orcia and Crete Senesi, we offer for sale a stone farmhouse with a large exclusive garden of about 1450 square meters and a swimming pool overlooking a breathtaking view. It is reached after driving along a picturesque country road dotted with majestic cypress trees. The residential complex is characterized by 7 independent stone residential units; the location is hilly and is about halfway between San Giovanni d'Asso (9 km) and Montalcino (13 km). The internal surface of the farmhouse is about 200sqm, arranged on two levels with: - on the ground floor a large living area characterized by a double living room, dining room and kitchen with a panoramic loggia overlooking the garden, a study and a bathroom. - On the second floor there are 4 bedrooms and 3 bathrooms; two bedrooms have a private bathroom and overlook an outdoor terrace/loggia. The renovation will be done in harmony with the surrounding nature and with all the comforts of an exclusive residence. Delivery is scheduled for June 2025. A specification of the work is available with details of the materials chosen for the interior finishes and the plant works that will be carried out with expected energy class A. Parking area with exclusive covered parking space. In addition, there is the possibility of consulting a professional for vegetation design and interior decoration assistance. The nearest village is San Giovanni d'Asso 9 km away; other towns including Montalcino (13 km), Siena (40 km), Pienza (21 km), Bagno Vignoni (16 km), and San Quirico d'Orcia (12 km) are all less than a half-hour drive away. Rome is 200 km away and Florence 120 km.