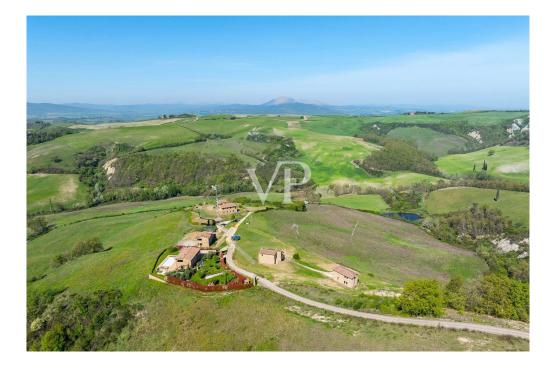

### A first impression

Immersed in the unique landscape of Val d'Orcia and Crete Senesi, we offer for sale a stone farmhouse with a large exclusive garden of about 1450 square meters and a swimming pool overlooking a breathtaking view. It is reached after driving along a picturesque country road dotted with majestic cypress trees. The residential complex is characterized by 7 independent stone residential units; the location is hilly and is about halfway between San Giovanni d'Asso (9 km) and Montalcino (13 km). The internal surface of the farmhouse is about 200sqm, arranged on two levels with: - on the ground floor a large living area characterized by a double living room, dining room and kitchen with a panoramic loggia overlooking the garden, a study and a bathroom. - On the second floor there are 4 bedrooms and 3 bathrooms; two bedrooms have a private bathroom and overlook an outdoor terrace/loggia. The renovation will be done in harmony with the surrounding nature and with all the comforts of an exclusive residence. Delivery is scheduled for June 2025. A specification of the work is available with details of the materials chosen for the interior finishes and the plant works that will be carried out with expected energy class A. Parking area with exclusive covered parking space. In addition, there is the possibility of consulting a professional for vegetation design and interior decoration assistance. The nearest village is San Giovanni d'Asso 9 km away; other towns including Montalcino (13 km), Siena (40 km), Pienza (21 km), Bagno Vignoni (16 km), and San Quirico d'Orcia (12 km) are all less than a half-hour drive away. Rome is 200 km away and Florence 120 km.