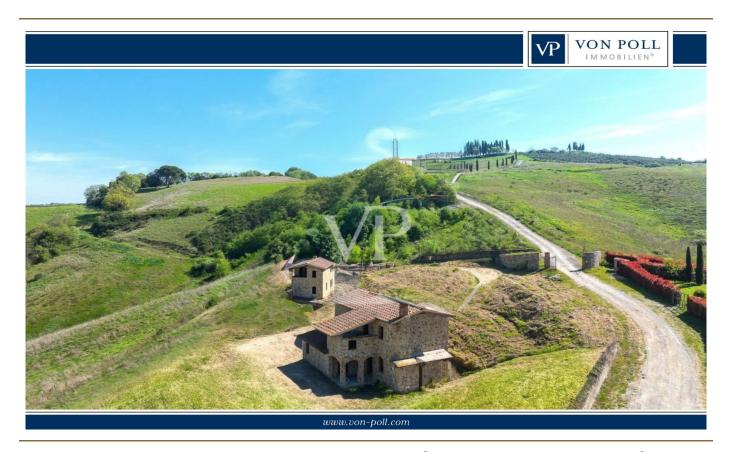

#### A first impression

Amid the picturesque landscape of the hills of the Val d'Orcia and the Crete Senesi, a beautiful stone farmhouse with a large exclusive garden of about 1,600 square meters overlooks a breathtaking panorama. The farmhouse is accessed via a scenic dirt road lined with majestic cypress trees. The small hamlet consists of 7 independent stone units and is located in a hilly area halfway between San Giovanni d'Asso (9 km) and Montalcino (13 km). We offer for sale a stone farmhouse with an area of 130 square meters, distributed on two levels. The ground floor comprises a large and bright living area with panoramic loggias, a kitchen and sofa area, a central hallway, a bedroom, a bathroom and a storage room. The second floor includes 2 double bedrooms with private bathrooms and access to an outdoor loggia. The restoration will be carried out in harmony with the surrounding nature and the farmhouse will be equipped with all the modern comforts of an exclusive residence. The expected completion and delivery date is June 2025. A specification of the work is available with details of the materials chosen for the interior finishes and the plant works that will be carried out. Expected energy class A. Parking area with exclusive covered parking space. Outside, it is possible to add a solarium with Jacuzzi to the garden. These improvements are not included in the asking price, but can be facilitated by specialized partners. In addition, there is the possibility of consulting a professional for vegetation design and assistance with interior decoration. The nearest town is San Giovanni d'Asso 9 km away; other towns including Montalcino (13 km), Siena (40 km), Pienza (21 km), Bagno Vignoni (16 km), San Quirico d'Orcia (12 km) are less than half an hour's drive away. Rome 200 km, Florence 120 km.