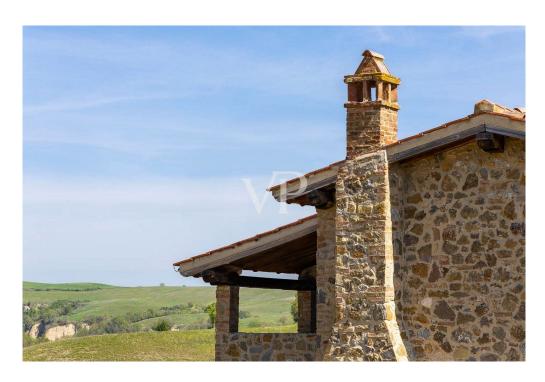

#### A first impression

Amid the picturesque landscape of the hills of the Val d'Orcia and the Crete Senesi, a beautiful stone farmhouse with a large exclusive garden of about 1,600 square meters overlooks a breathtaking panorama. The farmhouse is accessed via a scenic dirt road lined with majestic cypress trees. The small hamlet consists of 7 independent stone units and is located in a hilly area halfway between San Giovanni d'Asso (9 km) and Montalcino (13 km). We offer for sale a stone farmhouse with an area of 130 square meters, distributed on two levels. The ground floor comprises a large and bright living area with panoramic loggias, a kitchen and sofa area, a central hallway, a bedroom, a bathroom and a storage room. The second floor includes 2 double bedrooms with private bathrooms and access to an outdoor loggia. The restoration will be carried out in harmony with the surrounding nature and the farmhouse will be equipped with all the modern comforts of an exclusive residence. The expected completion and delivery date is June 2025. A specification of the work is available with details of the materials chosen for the interior finishes and the plant works that will be carried out. Expected energy class A. Parking area with exclusive covered parking space. Outside, it is possible to add a solarium with Jacuzzi to the garden. These improvements are not included in the asking price, but can be facilitated by specialized partners. In addition, there is the possibility of consulting a professional for vegetation design and assistance with interior decoration. The nearest town is San Giovanni d'Asso 9 km away; other towns including Montalcino (13 km), Siena (40 km), Pienza (21 km), Bagno Vignoni (16 km), San Quirico d'Orcia (12 km) are less than half an hour's drive away. Rome 200 km, Florence 120 km.