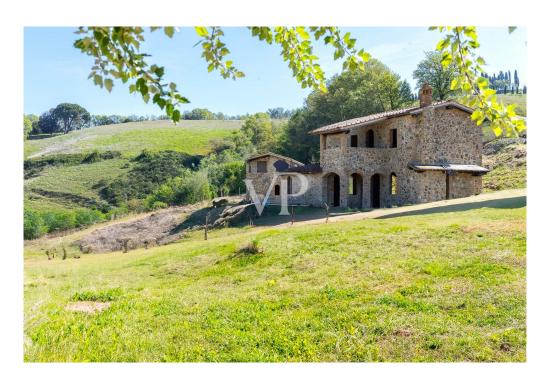

#### A first impression

Amid the picturesque landscape of the hills of the Val d'Orcia and the Crete Senesi, a beautiful stone farmhouse with a large exclusive garden of about 1,600 square meters overlooks a breathtaking panorama. The farmhouse is accessed via a scenic dirt road lined with majestic cypress trees. The small hamlet consists of 7 independent stone units and is located in a hilly area halfway between San Giovanni d'Asso (9 km) and Montalcino (13 km). We offer for sale a stone farmhouse with an area of 130 square meters, distributed on two levels. The ground floor comprises a large and bright living area with panoramic loggias, a kitchen and sofa area, a central hallway, a bedroom, a bathroom and a storage room. The second floor includes 2 double bedrooms with private bathrooms and access to an outdoor loggia. The restoration will be carried out in harmony with the surrounding nature and the farmhouse will be equipped with all the modern comforts of an exclusive residence. The expected completion and delivery date is June 2025. A specification of the work is available with details of the materials chosen for the interior finishes and the plant works that will be carried out. Expected energy class A. Parking area with exclusive covered parking space. Outside, it is possible to add a solarium with Jacuzzi to the garden. These improvements are not included in the asking price, but can be facilitated by specialized partners. In addition, there is the possibility of consulting a professional for vegetation design and assistance with interior decoration. The nearest town is San Giovanni d'Asso 9 km away; other towns including Montalcino (13 km), Siena (40 km), Pienza (21 km), Bagno Vignoni (16 km), San Quirico d'Orcia (12 km) are less than half an hour's drive away. Rome 200 km, Florence 120 km.