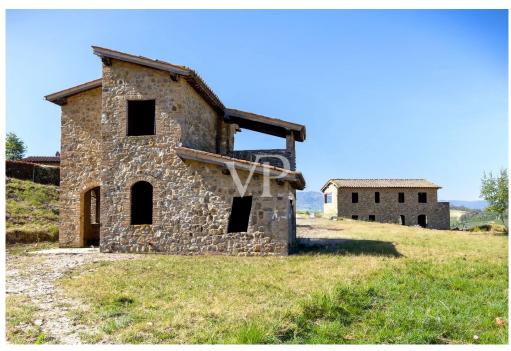

#### A first impression

Amid the picturesque landscape of the hills of the Val d'Orcia and the Crete Senesi, a beautiful stone farmhouse with a large exclusive garden of about 1,600 square meters overlooks a breathtaking panorama. The farmhouse is accessed via a scenic dirt road lined with majestic cypress trees. The small hamlet consists of 7 independent stone units and is located in a hilly area halfway between San Giovanni d'Asso (9 km) and Montalcino (13 km). We offer for sale a stone farmhouse with an area of 130 square meters, distributed on two levels. The ground floor comprises a large and bright living area with panoramic loggias, a kitchen and sofa area, a central hallway, a bedroom, a bathroom and a storage room. The second floor includes 2 double bedrooms with private bathrooms and access to an outdoor loggia. The restoration will be carried out in harmony with the surrounding nature and the farmhouse will be equipped with all the modern comforts of an exclusive residence. The expected completion and delivery date is June 2025. A specification of the work is available with details of the materials chosen for the interior finishes and the plant works that will be carried out. Expected energy class A. Parking area with exclusive covered parking space. Outside, it is possible to add a solarium with Jacuzzi to the garden. These improvements are not included in the asking price, but can be facilitated by specialized partners. In addition, there is the possibility of consulting a professional for vegetation design and assistance with interior decoration. The nearest town is San Giovanni d'Asso 9 km away; other towns including Montalcino (13 km), Siena (40 km), Pienza (21 km), Bagno Vignoni (16 km), San Quirico d'Orcia (12 km) are less than half an hour's drive away. Rome 200 km, Florence 120 km.