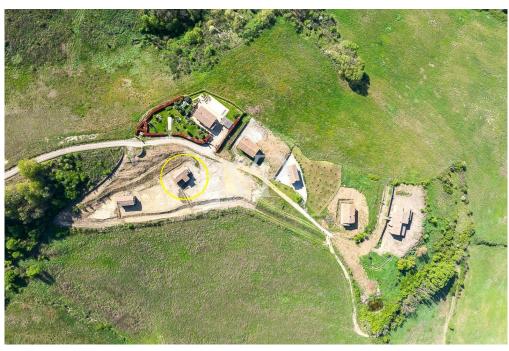

#### A first impression

Amid the picturesque landscape of the hills of the Val d'Orcia and the Crete Senesi, a beautiful stone farmhouse with a large exclusive garden of about 1,600 square meters overlooks a breathtaking panorama. The farmhouse is accessed via a scenic dirt road lined with majestic cypress trees. The small hamlet consists of 7 independent stone units and is located in a hilly area halfway between San Giovanni d'Asso (9 km) and Montalcino (13 km). We offer for sale a stone farmhouse with an area of 130 square meters, distributed on two levels. The ground floor comprises a large and bright living area with panoramic loggias, a kitchen and sofa area, a central hallway, a bedroom, a bathroom and a storage room. The second floor includes 2 double bedrooms with private bathrooms and access to an outdoor loggia. The restoration will be carried out in harmony with the surrounding nature and the farmhouse will be equipped with all the modern comforts of an exclusive residence. The expected completion and delivery date is June 2025. A specification of the work is available with details of the materials chosen for the interior finishes and the plant works that will be carried out. Expected energy class A. Parking area with exclusive covered parking space. Outside, it is possible to add a solarium with Jacuzzi to the garden. These improvements are not included in the asking price, but can be facilitated by specialized partners. In addition, there is the possibility of consulting a professional for vegetation design and assistance with interior decoration. The nearest town is San Giovanni d'Asso 9 km away; other towns including Montalcino (13 km), Siena (40 km), Pienza (21 km), Bagno Vignoni (16 km), San Quirico d'Orcia (12 km) are less than half an hour's drive away. Rome 200 km, Florence 120 km.