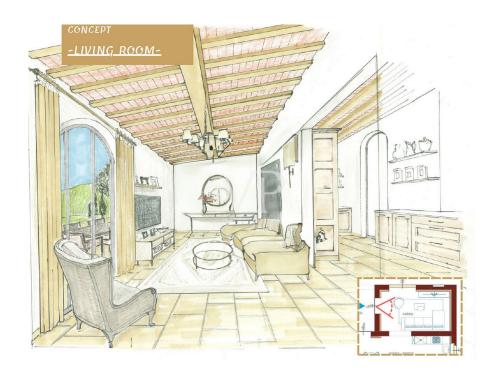

#### A first impression

Amid the picturesque landscape of the hills of the Val d'Orcia and the Crete Senesi, a beautiful stone farmhouse with a large exclusive garden of about 1,600 square meters overlooks a breathtaking panorama. The farmhouse is accessed via a scenic dirt road lined with majestic cypress trees. The small hamlet consists of 7 independent stone units and is located in a hilly area halfway between San Giovanni d'Asso (9 km) and Montalcino (13 km). We offer for sale a stone farmhouse with an area of 130 square meters, distributed on two levels. The ground floor comprises a large and bright living area with panoramic loggias, a kitchen and sofa area, a central hallway, a bedroom, a bathroom and a storage room. The second floor includes 2 double bedrooms with private bathrooms and access to an outdoor loggia. The restoration will be carried out in harmony with the surrounding nature and the farmhouse will be equipped with all the modern comforts of an exclusive residence. The expected completion and delivery date is June 2025. A specification of the work is available with details of the materials chosen for the interior finishes and the plant works that will be carried out. Expected energy class A. Parking area with exclusive covered parking space. Outside, it is possible to add a solarium with Jacuzzi to the garden. These improvements are not included in the asking price, but can be facilitated by specialized partners. In addition, there is the possibility of consulting a professional for vegetation design and assistance with interior decoration. The nearest town is San Giovanni d'Asso 9 km away; other towns including Montalcino (13 km), Siena (40 km), Pienza (21 km), Bagno Vignoni (16 km), San Quirico d'Orcia (12 km) are less than half an hour's drive away. Rome 200 km, Florence 120 km.