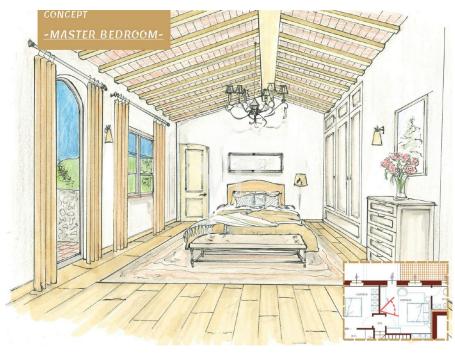

#### A first impression

Amid the picturesque landscape of the hills of the Val d'Orcia and the Crete Senesi, a beautiful stone farmhouse with a large exclusive garden of about 1,600 square meters overlooks a breathtaking panorama. The farmhouse is accessed via a scenic dirt road lined with majestic cypress trees. The small hamlet consists of 7 independent stone units and is located in a hilly area halfway between San Giovanni d'Asso (9 km) and Montalcino (13 km). We offer for sale a stone farmhouse with an area of 130 square meters, distributed on two levels. The ground floor comprises a large and bright living area with panoramic loggias, a kitchen and sofa area, a central hallway, a bedroom, a bathroom and a storage room. The second floor includes 2 double bedrooms with private bathrooms and access to an outdoor loggia. The restoration will be carried out in harmony with the surrounding nature and the farmhouse will be equipped with all the modern comforts of an exclusive residence. The expected completion and delivery date is June 2025. A specification of the work is available with details of the materials chosen for the interior finishes and the plant works that will be carried out. Expected energy class A. Parking area with exclusive covered parking space. Outside, it is possible to add a solarium with Jacuzzi to the garden. These improvements are not included in the asking price, but can be facilitated by specialized partners. In addition, there is the possibility of consulting a professional for vegetation design and assistance with interior decoration. The nearest town is San Giovanni d'Asso 9 km away; other towns including Montalcino (13 km), Siena (40 km), Pienza (21 km), Bagno Vignoni (16 km), San Quirico d'Orcia (12 km) are less than half an hour's drive away. Rome 200 km, Florence 120 km.