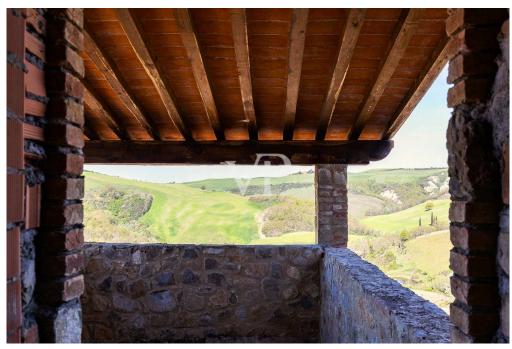

#### A first impression

Amid the picturesque landscape of the hills of the Val d'Orcia and the Crete Senesi, a beautiful stone farmhouse with a large exclusive garden of about 1,600 square meters overlooks a breathtaking panorama. The farmhouse is accessed via a scenic dirt road lined with majestic cypress trees. The small hamlet consists of 7 independent stone units and is located in a hilly area halfway between San Giovanni d'Asso (9 km) and Montalcino (13 km). We offer for sale a stone farmhouse with an area of 130 square meters, distributed on two levels. The ground floor comprises a large and bright living area with panoramic loggias, a kitchen and sofa area, a central hallway, a bedroom, a bathroom and a storage room. The second floor includes 2 double bedrooms with private bathrooms and access to an outdoor loggia. The restoration will be carried out in harmony with the surrounding nature and the farmhouse will be equipped with all the modern comforts of an exclusive residence. The expected completion and delivery date is June 2025. A specification of the work is available with details of the materials chosen for the interior finishes and the plant works that will be carried out. Expected energy class A. Parking area with exclusive covered parking space. Outside, it is possible to add a solarium with Jacuzzi to the garden. These improvements are not included in the asking price, but can be facilitated by specialized partners. In addition, there is the possibility of consulting a professional for vegetation design and assistance with interior decoration. The nearest town is San Giovanni d'Asso 9 km away; other towns including Montalcino (13 km), Siena (40 km), Pienza (21 km), Bagno Vignoni (16 km), San Quirico d'Orcia (12 km) are less than half an hour's drive away. Rome 200 km, Florence 120 km.