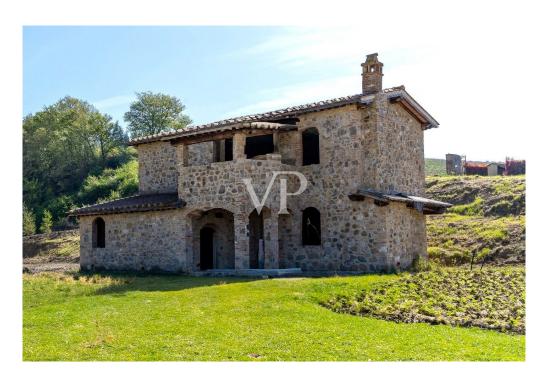

#### A first impression

Amid the picturesque landscape of the hills of the Val d'Orcia and the Crete Senesi, a beautiful stone farmhouse with a large exclusive garden of about 1,600 square meters overlooks a breathtaking panorama. The farmhouse is accessed via a scenic dirt road lined with majestic cypress trees. The small hamlet consists of 7 independent stone units and is located in a hilly area halfway between San Giovanni d'Asso (9 km) and Montalcino (13 km). We offer for sale a stone farmhouse with an area of 130 square meters, distributed on two levels. The ground floor comprises a large and bright living area with panoramic loggias, a kitchen and sofa area, a central hallway, a bedroom, a bathroom and a storage room. The second floor includes 2 double bedrooms with private bathrooms and access to an outdoor loggia. The restoration will be carried out in harmony with the surrounding nature and the farmhouse will be equipped with all the modern comforts of an exclusive residence. The expected completion and delivery date is June 2025. A specification of the work is available with details of the materials chosen for the interior finishes and the plant works that will be carried out. Expected energy class A. Parking area with exclusive covered parking space. Outside, it is possible to add a solarium with Jacuzzi to the garden. These improvements are not included in the asking price, but can be facilitated by specialized partners. In addition, there is the possibility of consulting a professional for vegetation design and assistance with interior decoration. The nearest town is San Giovanni d'Asso 9 km away; other towns including Montalcino (13 km), Siena (40 km), Pienza (21 km), Bagno Vignoni (16 km), San Quirico d'Orcia (12 km) are less than half an hour's drive away. Rome 200 km, Florence 120 km.