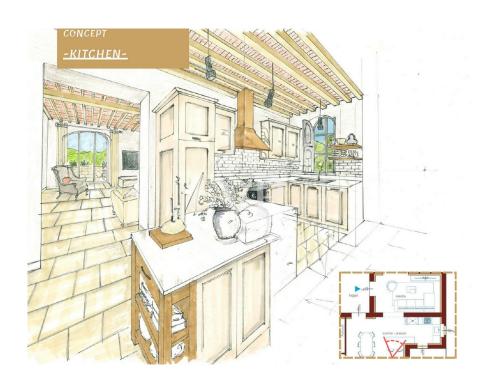

#### A first impression

Amid the picturesque landscape of the hills of the Val d'Orcia and the Crete Senesi, a beautiful stone farmhouse with a large exclusive garden of about 1,600 square meters overlooks a breathtaking panorama. The farmhouse is accessed via a scenic dirt road lined with majestic cypress trees. The small hamlet consists of 7 independent stone units and is located in a hilly area halfway between San Giovanni d'Asso (9 km) and Montalcino (13 km). We offer for sale a stone farmhouse with an area of 130 square meters, distributed on two levels. The ground floor comprises a large and bright living area with panoramic loggias, a kitchen and sofa area, a central hallway, a bedroom, a bathroom and a storage room. The second floor includes 2 double bedrooms with private bathrooms and access to an outdoor loggia. The restoration will be carried out in harmony with the surrounding nature and the farmhouse will be equipped with all the modern comforts of an exclusive residence. The expected completion and delivery date is June 2025. A specification of the work is available with details of the materials chosen for the interior finishes and the plant works that will be carried out. Expected energy class A. Parking area with exclusive covered parking space. Outside, it is possible to add a solarium with Jacuzzi to the garden. These improvements are not included in the asking price, but can be facilitated by specialized partners. In addition, there is the possibility of consulting a professional for vegetation design and assistance with interior decoration. The nearest town is San Giovanni d'Asso 9 km away; other towns including Montalcino (13 km), Siena (40 km), Pienza (21 km), Bagno Vignoni (16 km), San Quirico d'Orcia (12 km) are less than half an hour's drive away. Rome 200 km, Florence 120 km.