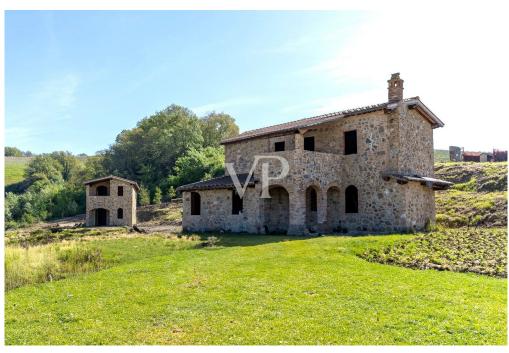

#### A first impression

Amid the picturesque landscape of the hills of the Val d'Orcia and the Crete Senesi, a beautiful stone farmhouse with a large exclusive garden of about 1,600 square meters overlooks a breathtaking panorama. The farmhouse is accessed via a scenic dirt road lined with majestic cypress trees. The small hamlet consists of 7 independent stone units and is located in a hilly area halfway between San Giovanni d'Asso (9 km) and Montalcino (13 km). We offer for sale a stone farmhouse with an area of 130 square meters, distributed on two levels. The ground floor comprises a large and bright living area with panoramic loggias, a kitchen and sofa area, a central hallway, a bedroom, a bathroom and a storage room. The second floor includes 2 double bedrooms with private bathrooms and access to an outdoor loggia. The restoration will be carried out in harmony with the surrounding nature and the farmhouse will be equipped with all the modern comforts of an exclusive residence. The expected completion and delivery date is June 2025. A specification of the work is available with details of the materials chosen for the interior finishes and the plant works that will be carried out. Expected energy class A. Parking area with exclusive covered parking space. Outside, it is possible to add a solarium with Jacuzzi to the garden. These improvements are not included in the asking price, but can be facilitated by specialized partners. In addition, there is the possibility of consulting a professional for vegetation design and assistance with interior decoration. The nearest town is San Giovanni d'Asso 9 km away; other towns including Montalcino (13 km), Siena (40 km), Pienza (21 km), Bagno Vignoni (16 km), San Quirico d'Orcia (12 km) are less than half an hour's drive away. Rome 200 km, Florence 120 km.