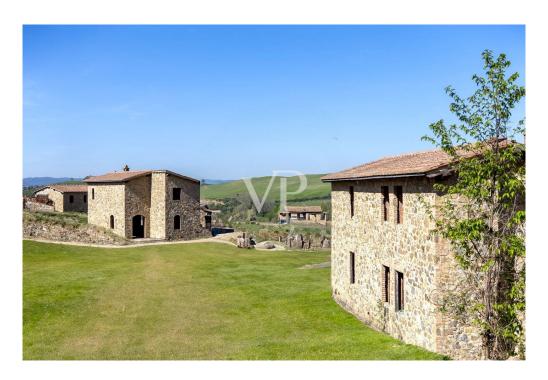

#### A first impression

Amid the picturesque landscape of the hills of the Val d'Orcia and the Crete Senesi, a beautiful stone farmhouse with a large exclusive garden of about 1,600 square meters overlooks a breathtaking panorama. The farmhouse is accessed via a scenic dirt road lined with majestic cypress trees. The small hamlet consists of 7 independent stone units and is located in a hilly area halfway between San Giovanni d'Asso (9 km) and Montalcino (13 km). We offer for sale a stone farmhouse with an area of 130 square meters, distributed on two levels. The ground floor comprises a large and bright living area with panoramic loggias, a kitchen and sofa area, a central hallway, a bedroom, a bathroom and a storage room. The second floor includes 2 double bedrooms with private bathrooms and access to an outdoor loggia. The restoration will be carried out in harmony with the surrounding nature and the farmhouse will be equipped with all the modern comforts of an exclusive residence. The expected completion and delivery date is June 2025. A specification of the work is available with details of the materials chosen for the interior finishes and the plant works that will be carried out. Expected energy class A. Parking area with exclusive covered parking space. Outside, it is possible to add a solarium with Jacuzzi to the garden. These improvements are not included in the asking price, but can be facilitated by specialized partners. In addition, there is the possibility of consulting a professional for vegetation design and assistance with interior decoration. The nearest town is San Giovanni d'Asso 9 km away; other towns including Montalcino (13 km), Siena (40 km), Pienza (21 km), Bagno Vignoni (16 km), San Quirico d'Orcia (12 km) are less than half an hour's drive away. Rome 200 km, Florence 120 km.