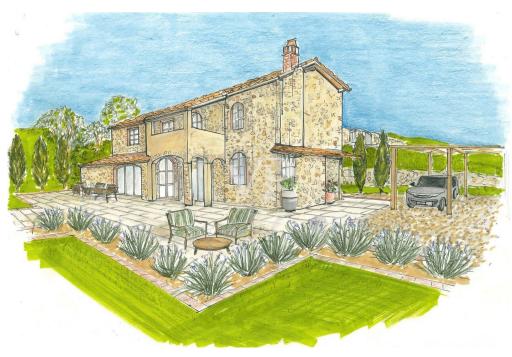

#### A first impression

Amid the picturesque landscape of the hills of the Val d'Orcia and the Crete Senesi, a beautiful stone farmhouse with a large exclusive garden of about 1,600 square meters overlooks a breathtaking panorama. The farmhouse is accessed via a scenic dirt road lined with majestic cypress trees. The small hamlet consists of 7 independent stone units and is located in a hilly area halfway between San Giovanni d'Asso (9 km) and Montalcino (13 km). We offer for sale a stone farmhouse with an area of 130 square meters, distributed on two levels. The ground floor comprises a large and bright living area with panoramic loggias, a kitchen and sofa area, a central hallway, a bedroom, a bathroom and a storage room. The second floor includes 2 double bedrooms with private bathrooms and access to an outdoor loggia. The restoration will be carried out in harmony with the surrounding nature and the farmhouse will be equipped with all the modern comforts of an exclusive residence. The expected completion and delivery date is June 2025. A specification of the work is available with details of the materials chosen for the interior finishes and the plant works that will be carried out. Expected energy class A. Parking area with exclusive covered parking space. Outside, it is possible to add a solarium with Jacuzzi to the garden. These improvements are not included in the asking price, but can be facilitated by specialized partners. In addition, there is the possibility of consulting a professional for vegetation design and assistance with interior decoration. The nearest town is San Giovanni d'Asso 9 km away; other towns including Montalcino (13 km), Siena (40 km), Pienza (21 km), Bagno Vignoni (16 km), San Quirico d'Orcia (12 km) are less than half an hour's drive away. Rome 200 km, Florence 120 km.

#### Details of amenities

Private garden Exclusive carport Energy class A Possible hot tub

Professional for vegetation design and assistance with interior decoration