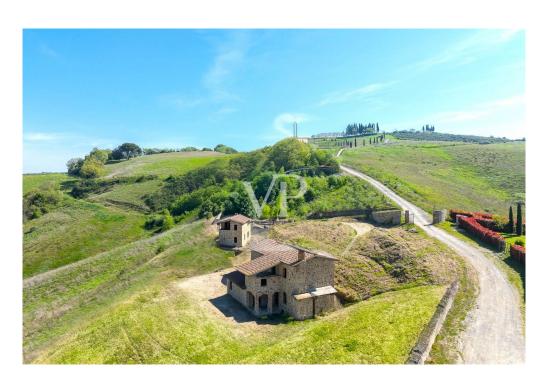

#### A first impression

Amid the picturesque landscape of the hills of the Val d'Orcia and the Crete Senesi, a beautiful stone farmhouse with a large exclusive garden of about 1,600 square meters overlooks a breathtaking panorama. The farmhouse is accessed via a scenic dirt road lined with majestic cypress trees. The small hamlet consists of 7 independent stone units and is located in a hilly area halfway between San Giovanni d'Asso (9 km) and Montalcino (13 km). We offer for sale a stone farmhouse with an area of 130 square meters, distributed on two levels. The ground floor comprises a large and bright living area with panoramic loggias, a kitchen and sofa area, a central hallway, a bedroom, a bathroom and a storage room. The second floor includes 2 double bedrooms with private bathrooms and access to an outdoor loggia. The restoration will be carried out in harmony with the surrounding nature and the farmhouse will be equipped with all the modern comforts of an exclusive residence. The expected completion and delivery date is June 2025. A specification of the work is available with details of the materials chosen for the interior finishes and the plant works that will be carried out. Expected energy class A. Parking area with exclusive covered parking space. Outside, it is possible to add a solarium with Jacuzzi to the garden. These improvements are not included in the asking price, but can be facilitated by specialized partners. In addition, there is the possibility of consulting a professional for vegetation design and assistance with interior decoration. The nearest town is San Giovanni d'Asso 9 km away; other towns including Montalcino (13 km), Siena (40 km), Pienza (21 km), Bagno Vignoni (16 km), San Quirico d'Orcia (12 km) are less than half an hour's drive away. Rome 200 km, Florence 120 km.