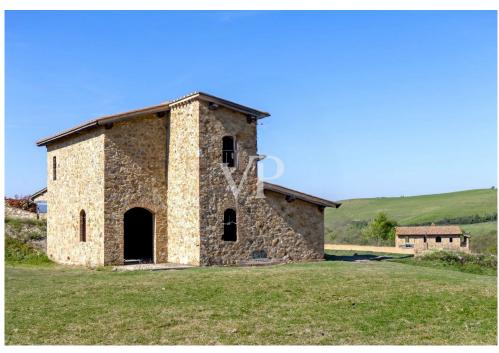

#### A first impression

Amid the picturesque landscape of the hills of the Val d'Orcia and the Crete Senesi, a beautiful stone farmhouse with a large exclusive garden of about 1,600 square meters overlooks a breathtaking panorama. The farmhouse is accessed via a scenic dirt road lined with majestic cypress trees. The small hamlet consists of 7 independent stone units and is located in a hilly area halfway between San Giovanni d'Asso (9 km) and Montalcino (13 km). We offer for sale a stone farmhouse with an area of 130 square meters, distributed on two levels. The ground floor comprises a large and bright living area with panoramic loggias, a kitchen and sofa area, a central hallway, a bedroom, a bathroom and a storage room. The second floor includes 2 double bedrooms with private bathrooms and access to an outdoor loggia. The restoration will be carried out in harmony with the surrounding nature and the farmhouse will be equipped with all the modern comforts of an exclusive residence. The expected completion and delivery date is June 2025. A specification of the work is available with details of the materials chosen for the interior finishes and the plant works that will be carried out. Expected energy class A. Parking area with exclusive covered parking space. Outside, it is possible to add a solarium with Jacuzzi to the garden. These improvements are not included in the asking price, but can be facilitated by specialized partners. In addition, there is the possibility of consulting a professional for vegetation design and assistance with interior decoration. The nearest town is San Giovanni d'Asso 9 km away; other towns including Montalcino (13 km), Siena (40 km), Pienza (21 km), Bagno Vignoni (16 km), San Quirico d'Orcia (12 km) are less than half an hour's drive away. Rome 200 km, Florence 120 km.