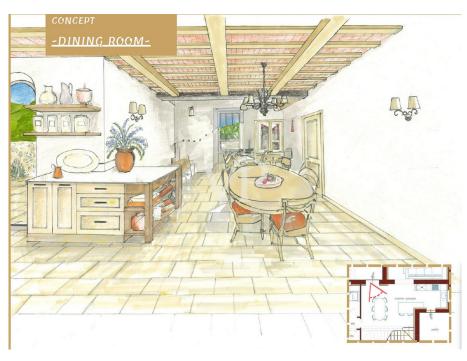

#### A first impression

Amid the picturesque landscape of the hills of the Val d'Orcia and the Crete Senesi, a beautiful stone farmhouse with a large exclusive garden of about 1,600 square meters overlooks a breathtaking panorama. The farmhouse is accessed via a scenic dirt road lined with majestic cypress trees. The small hamlet consists of 7 independent stone units and is located in a hilly area halfway between San Giovanni d'Asso (9 km) and Montalcino (13 km). We offer for sale a stone farmhouse with an area of 130 square meters, distributed on two levels. The ground floor comprises a large and bright living area with panoramic loggias, a kitchen and sofa area, a central hallway, a bedroom, a bathroom and a storage room. The second floor includes 2 double bedrooms with private bathrooms and access to an outdoor loggia. The restoration will be carried out in harmony with the surrounding nature and the farmhouse will be equipped with all the modern comforts of an exclusive residence. The expected completion and delivery date is June 2025. A specification of the work is available with details of the materials chosen for the interior finishes and the plant works that will be carried out. Expected energy class A. Parking area with exclusive covered parking space. Outside, it is possible to add a solarium with Jacuzzi to the garden. These improvements are not included in the asking price, but can be facilitated by specialized partners. In addition, there is the possibility of consulting a professional for vegetation design and assistance with interior decoration. The nearest town is San Giovanni d'Asso 9 km away; other towns including Montalcino (13 km), Siena (40 km), Pienza (21 km), Bagno Vignoni (16 km), San Quirico d'Orcia (12 km) are less than half an hour's drive away. Rome 200 km, Florence 120 km.