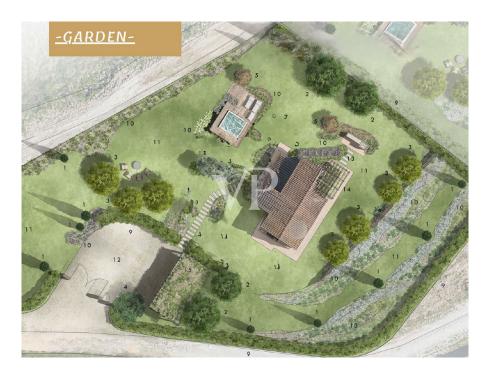

#### A first impression

Amid the picturesque landscape of the hills of the Val d'Orcia and the Crete Senesi, a beautiful stone farmhouse with a large exclusive garden of about 1,600 square meters overlooks a breathtaking panorama. The farmhouse is accessed via a scenic dirt road lined with majestic cypress trees. The small hamlet consists of 7 independent stone units and is located in a hilly area halfway between San Giovanni d'Asso (9 km) and Montalcino (13 km). We offer for sale a stone farmhouse with an area of 130 square meters, distributed on two levels. The ground floor comprises a large and bright living area with panoramic loggias, a kitchen and sofa area, a central hallway, a bedroom, a bathroom and a storage room. The second floor includes 2 double bedrooms with private bathrooms and access to an outdoor loggia. The restoration will be carried out in harmony with the surrounding nature and the farmhouse will be equipped with all the modern comforts of an exclusive residence. The expected completion and delivery date is June 2025. A specification of the work is available with details of the materials chosen for the interior finishes and the plant works that will be carried out. Expected energy class A. Parking area with exclusive covered parking space. Outside, it is possible to add a solarium with Jacuzzi to the garden. These improvements are not included in the asking price, but can be facilitated by specialized partners. In addition, there is the possibility of consulting a professional for vegetation design and assistance with interior decoration. The nearest town is San Giovanni d'Asso 9 km away; other towns including Montalcino (13 km), Siena (40 km), Pienza (21 km), Bagno Vignoni (16 km), San Quirico d'Orcia (12 km) are less than half an hour's drive away. Rome 200 km, Florence 120 km.

#### Details of amenities

Private garden Exclusive carport Energy class A Possible hot tub

Professional for vegetation design and assistance with interior decoration