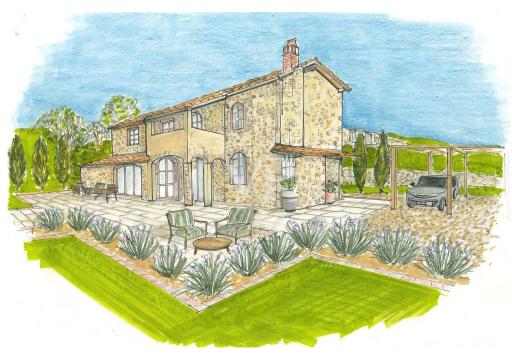

#### A first impression

Amid the picturesque landscape of the hills of the Val d'Orcia and the Crete Senesi, a beautiful stone farmhouse with a large exclusive garden of about 1,600 square meters overlooks a breathtaking panorama. The farmhouse is accessed via a scenic dirt road lined with majestic cypress trees. The small hamlet consists of 7 independent stone units and is located in a hilly area halfway between San Giovanni d'Asso (9 km) and Montalcino (13 km). We offer for sale a stone farmhouse with an area of 130 square meters, distributed on two levels. The ground floor comprises a large and bright living area with panoramic loggias, a kitchen and sofa area, a central hallway, a bedroom, a bathroom and a storage room. The second floor includes 2 double bedrooms with private bathrooms and access to an outdoor loggia. The restoration will be carried out in harmony with the surrounding nature and the farmhouse will be equipped with all the modern comforts of an exclusive residence. The expected completion and delivery date is June 2025. A specification of the work is available with details of the materials chosen for the interior finishes and the plant works that will be carried out. Expected energy class A. Parking area with exclusive covered parking space. Outside, it is possible to add a solarium with Jacuzzi to the garden. These improvements are not included in the asking price, but can be facilitated by specialized partners. In addition, there is the possibility of consulting a professional for vegetation design and assistance with interior decoration. The nearest town is San Giovanni d'Asso 9 km away; other towns including Montalcino (13 km), Siena (40 km), Pienza (21 km), Bagno Vignoni (16 km), San Quirico d'Orcia (12 km) are less than half an hour's drive away. Rome 200 km, Florence 120 km.