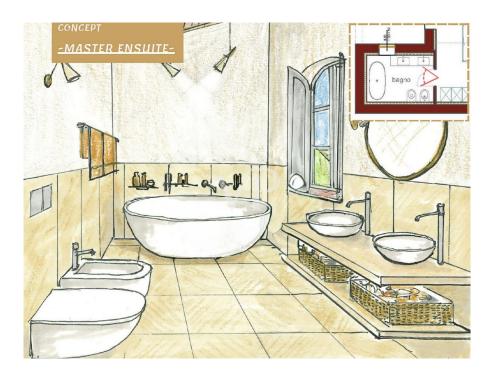

### A first impression

Located in the beautiful Val d'Orcia and Crete Senesi, we offer for sale a stone farmhouse that features a large exclusive garden of about 1300 square meters with panoramic views. Accessible through a picturesque dirt road lined with majestic cypress trees, this property is located within a small country hamlet composed of 7 independent stone units and is situated in a hilly position, halfway between San Giovanni d'Asso (9 km) and Montalcino (13 km). With an area of about 115 square meters on two levels, the farmhouse boasts a large living area, which includes a living room, dining room, kitchen, bathroom, utility room and a beautiful terrace overlooking the garden on the ground floor. On the second floor are two double bedrooms with private bathrooms and access to an outdoor terrace. The renovation of this property embodies harmony with nature and will offer all the modern comforts of an exclusive residence. Completion is scheduled for June 2025, with detailed specifications for the planned work, including materials chosen for the interior finishes and engineering works planned. The house is expected to be energy class A. An exclusive carport is also included in the parking area. Outside, a solarium with hot tub can be added to the garden. These improvements are not included in the asking price, but can be facilitated by specialized partners. In addition, there is the option of consulting a professional for vegetation design and interior design assistance. The nearest town, San Giovanni d'Asso, is only 9 km away, while other sought-after destinations such as Montalcino (13 km), Siena (40 km), Pienza (21 km), Bagno Vignoni (16 km) and San Quirico d'Orcia (12 km) can be reached in half an hour by car. In addition, Rome is only 200 km away and Florence 120 km.