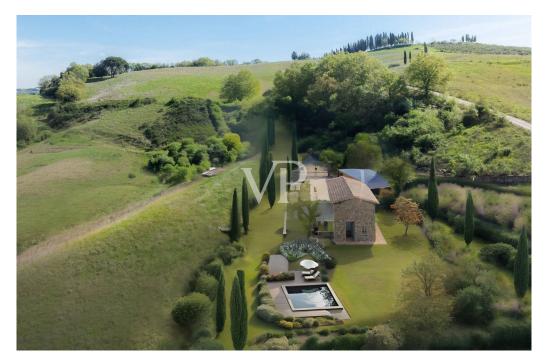

### A first impression

Located in the beautiful Val d'Orcia and Crete Senesi, we offer for sale a stone farmhouse that features a large exclusive garden of about 1300 square meters with panoramic views. Accessible through a picturesque dirt road lined with majestic cypress trees, this property is located within a small country hamlet composed of 7 independent stone units and is situated in a hilly position, halfway between San Giovanni d'Asso (9 km) and Montalcino (13 km). With an area of about 115 square meters on two levels, the farmhouse boasts a large living area, which includes a living room, dining room, kitchen, bathroom, utility room and a beautiful terrace overlooking the garden on the ground floor. On the second floor are two double bedrooms with private bathrooms and access to an outdoor terrace. The renovation of this property embodies harmony with nature and will offer all the modern comforts of an exclusive residence. Completion is scheduled for June 2025, with detailed specifications for the planned work, including materials chosen for the interior finishes and engineering works planned. The house is expected to be energy class A. An exclusive carport is also included in the parking area. Outside, a solarium with hot tub can be added to the garden. These improvements are not included in the asking price, but can be facilitated by specialized partners. In addition, there is the option of consulting a professional for vegetation design and interior design assistance. The nearest town, San Giovanni d'Asso, is only 9 km away, while other sought-after destinations such as Montalcino (13 km), Siena (40 km), Pienza (21 km), Bagno Vignoni (16 km) and San Quirico d'Orcia (12 km) can be reached in half an hour by car. In addition, Rome is only 200 km away and Florence 120 km.