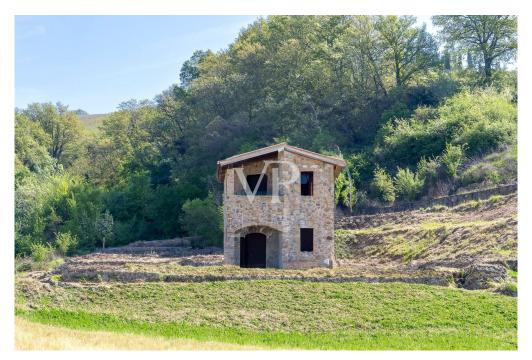

### A first impression

Located in the beautiful Val d'Orcia and Crete Senesi, we offer for sale a stone farmhouse that features a large exclusive garden of about 1300 square meters with panoramic views. Accessible through a picturesque dirt road lined with majestic cypress trees, this property is located within a small country hamlet composed of 7 independent stone units and is situated in a hilly position, halfway between San Giovanni d'Asso (9 km) and Montalcino (13 km). With an area of about 115 square meters on two levels, the farmhouse boasts a large living area, which includes a living room, dining room, kitchen, bathroom, utility room and a beautiful terrace overlooking the garden on the ground floor. On the second floor are two double bedrooms with private bathrooms and access to an outdoor terrace. The renovation of this property embodies harmony with nature and will offer all the modern comforts of an exclusive residence. Completion is scheduled for June 2025, with detailed specifications for the planned work, including materials chosen for the interior finishes and engineering works planned. The house is expected to be energy class A. An exclusive carport is also included in the parking area. Outside, a solarium with hot tub can be added to the garden. These improvements are not included in the asking price, but can be facilitated by specialized partners. In addition, there is the option of consulting a professional for vegetation design and interior design assistance. The nearest town, San Giovanni d'Asso, is only 9 km away, while other sought-after destinations such as Montalcino (13 km), Siena (40 km), Pienza (21 km), Bagno Vignoni (16 km) and San Quirico d'Orcia (12 km) can be reached in half an hour by car. In addition, Rome is only 200 km away and Florence 120 km.