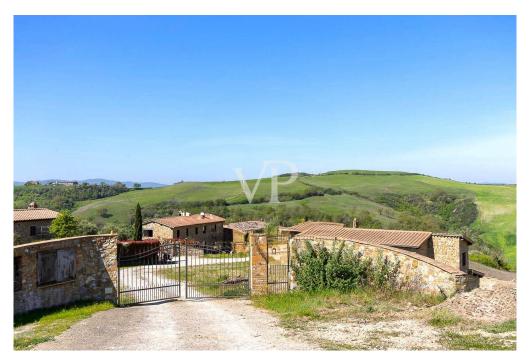

### A first impression

Located in the beautiful Val d'Orcia and Crete Senesi, we offer for sale a stone farmhouse that features a large exclusive garden of about 1300 square meters with panoramic views. Accessible through a picturesque dirt road lined with majestic cypress trees, this property is located within a small country hamlet composed of 7 independent stone units and is situated in a hilly position, halfway between San Giovanni d'Asso (9 km) and Montalcino (13 km). With an area of about 115 square meters on two levels, the farmhouse boasts a large living area, which includes a living room, dining room, kitchen, bathroom, utility room and a beautiful terrace overlooking the garden on the ground floor. On the second floor are two double bedrooms with private bathrooms and access to an outdoor terrace. The renovation of this property embodies harmony with nature and will offer all the modern comforts of an exclusive residence. Completion is scheduled for June 2025, with detailed specifications for the planned work, including materials chosen for the interior finishes and engineering works planned. The house is expected to be energy class A. An exclusive carport is also included in the parking area. Outside, a solarium with hot tub can be added to the garden. These improvements are not included in the asking price, but can be facilitated by specialized partners. In addition, there is the option of consulting a professional for vegetation design and interior design assistance. The nearest town, San Giovanni d'Asso, is only 9 km away, while other sought-after destinations such as Montalcino (13 km), Siena (40 km), Pienza (21 km), Bagno Vignoni (16 km) and San Quirico d'Orcia (12 km) can be reached in half an hour by car. In addition, Rome is only 200 km away and Florence 120 km.

### All about the location

The nearest town, San Giovanni d'Asso, is only 9 km away, while other sought-after destinations such as Montalcino (13 km), Siena (40 km), Pienza (21 km), Bagno Vignoni (16 km) and San Quirico d'Orcia (12 km) can be reached in half an hour by car. In addition, Rome is only 200 km away and Florence 120 km.