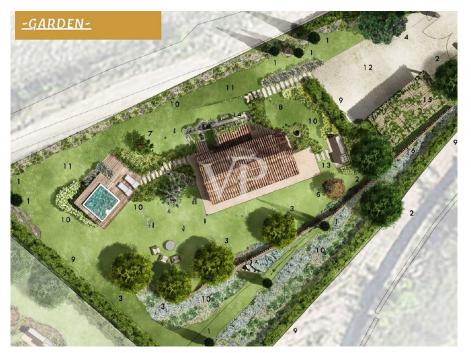

### A first impression

Located in the beautiful Val d'Orcia and Crete Senesi, we offer for sale a stone farmhouse that features a large exclusive garden of about 1300 square meters with panoramic views. Accessible through a picturesque dirt road lined with majestic cypress trees, this property is located within a small country hamlet composed of 7 independent stone units and is situated in a hilly position, halfway between San Giovanni d'Asso (9 km) and Montalcino (13 km). With an area of about 115 square meters on two levels, the farmhouse boasts a large living area, which includes a living room, dining room, kitchen, bathroom, utility room and a beautiful terrace overlooking the garden on the ground floor. On the second floor are two double bedrooms with private bathrooms and access to an outdoor terrace. The renovation of this property embodies harmony with nature and will offer all the modern comforts of an exclusive residence. Completion is scheduled for June 2025, with detailed specifications for the planned work, including materials chosen for the interior finishes and engineering works planned. The house is expected to be energy class A. An exclusive carport is also included in the parking area. Outside, a solarium with hot tub can be added to the garden. These improvements are not included in the asking price, but can be facilitated by specialized partners. In addition, there is the option of consulting a professional for vegetation design and interior design assistance. The nearest town, San Giovanni d'Asso, is only 9 km away, while other sought-after destinations such as Montalcino (13 km), Siena (40 km), Pienza (21 km), Bagno Vignoni (16 km) and San Quirico d'Orcia (12 km) can be reached in half an hour by car. In addition, Rome is only 200 km away and Florence 120 km.

### Details of amenities

Private garden Exclusive carport Energy class A Possible hot tub Professional for vegetation design and assistance with interior decoration