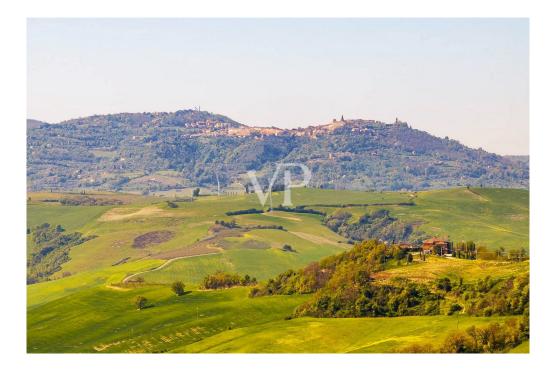

### A first impression

Located in the beautiful Val d'Orcia and Crete Senesi, we offer for sale a stone farmhouse that features a large exclusive garden of about 1300 square meters with panoramic views. Accessible through a picturesque dirt road lined with majestic cypress trees, this property is located within a small country hamlet composed of 7 independent stone units and is situated in a hilly position, halfway between San Giovanni d'Asso (9 km) and Montalcino (13 km). With an area of about 115 square meters on two levels, the farmhouse boasts a large living area, which includes a living room, dining room, kitchen, bathroom, utility room and a beautiful terrace overlooking the garden on the ground floor. On the second floor are two double bedrooms with private bathrooms and access to an outdoor terrace. The renovation of this property embodies harmony with nature and will offer all the modern comforts of an exclusive residence. Completion is scheduled for June 2025, with detailed specifications for the planned work, including materials chosen for the interior finishes and engineering works planned. The house is expected to be energy class A. An exclusive carport is also included in the parking area. Outside, a solarium with hot tub can be added to the garden. These improvements are not included in the asking price, but can be facilitated by specialized partners. In addition, there is the option of consulting a professional for vegetation design and interior design assistance. The nearest town, San Giovanni d'Asso, is only 9 km away, while other sought-after destinations such as Montalcino (13 km), Siena (40 km), Pienza (21 km), Bagno Vignoni (16 km) and San Quirico d'Orcia (12 km) can be reached in half an hour by car. In addition, Rome is only 200 km away and Florence 120 km.

### All about the location

The nearest town, San Giovanni d'Asso, is only 9 km away, while other sought-after destinations such as Montalcino (13 km), Siena (40 km), Pienza (21 km), Bagno Vignoni (16 km) and San Quirico d'Orcia (12 km) can be reached in half an hour by car. In addition, Rome is only 200 km away and Florence 120 km.