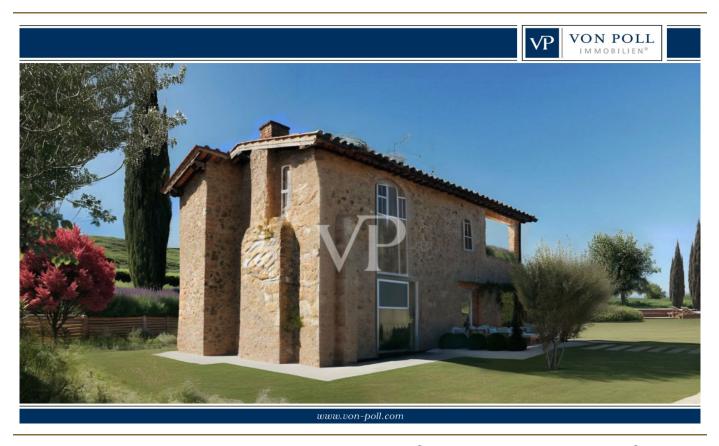

### A first impression

Located in the beautiful Val d'Orcia and Crete Senesi, we offer for sale a stone farmhouse that features a large exclusive garden of about 1300 square meters with panoramic views. Accessible through a picturesque dirt road lined with majestic cypress trees, this property is located within a small country hamlet composed of 7 independent stone units and is situated in a hilly position, halfway between San Giovanni d'Asso (9 km) and Montalcino (13 km). With an area of about 115 square meters on two levels, the farmhouse boasts a large living area, which includes a living room, dining room, kitchen, bathroom, utility room and a beautiful terrace overlooking the garden on the ground floor. On the second floor are two double bedrooms with private bathrooms and access to an outdoor terrace. The renovation of this property embodies harmony with nature and will offer all the modern comforts of an exclusive residence. Completion is scheduled for June 2025, with detailed specifications for the planned work, including materials chosen for the interior finishes and engineering works planned. The house is expected to be energy class A. An exclusive carport is also included in the parking area. Outside, a solarium with hot tub can be added to the garden. These improvements are not included in the asking price, but can be facilitated by specialized partners. In addition, there is the option of consulting a professional for vegetation design and interior design assistance. The nearest town, San Giovanni d'Asso, is only 9 km away, while other sought-after destinations such as Montalcino (13 km), Siena (40 km), Pienza (21 km), Bagno Vignoni (16 km) and San Quirico d'Orcia (12 km) can be reached in half an hour by car. In addition, Rome is only 200 km away and Florence 120 km.