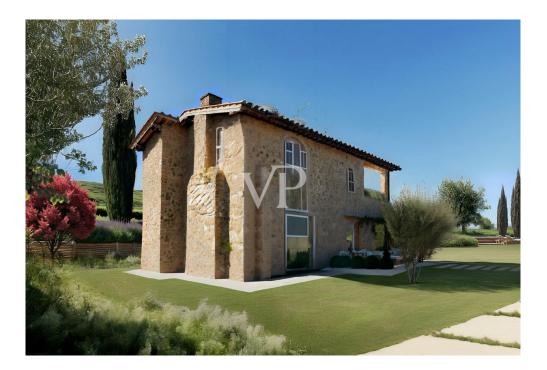

### A first impression

Located in the beautiful Val d'Orcia and Crete Senesi, we offer for sale a stone farmhouse that features a large exclusive garden of about 1300 square meters with panoramic views. Accessible through a picturesque dirt road lined with majestic cypress trees, this property is located within a small country hamlet composed of 7 independent stone units and is situated in a hilly position, halfway between San Giovanni d'Asso (9 km) and Montalcino (13 km). With an area of about 115 square meters on two levels, the farmhouse boasts a large living area, which includes a living room, dining room, kitchen, bathroom, utility room and a beautiful terrace overlooking the garden on the ground floor. On the second floor are two double bedrooms with private bathrooms and access to an outdoor terrace. The renovation of this property embodies harmony with nature and will offer all the modern comforts of an exclusive residence. Completion is scheduled for June 2025, with detailed specifications for the planned work, including materials chosen for the interior finishes and engineering works planned. The house is expected to be energy class A. An exclusive carport is also included in the parking area. Outside, a solarium with hot tub can be added to the garden. These improvements are not included in the asking price, but can be facilitated by specialized partners. In addition, there is the option of consulting a professional for vegetation design and interior design assistance. The nearest town, San Giovanni d'Asso, is only 9 km away, while other sought-after destinations such as Montalcino (13 km), Siena (40 km), Pienza (21 km), Bagno Vignoni (16 km) and San Quirico d'Orcia (12 km) can be reached in half an hour by car. In addition, Rome is only 200 km away and Florence 120 km.