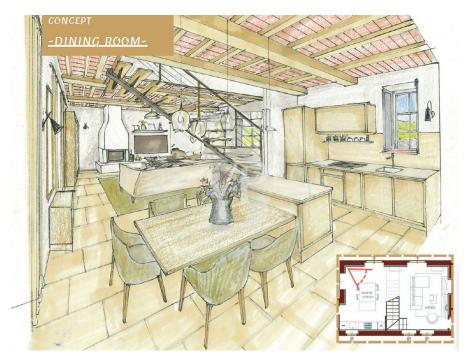

### A first impression

Located in the beautiful Val d'Orcia and Crete Senesi, we offer for sale a stone farmhouse that features a large exclusive garden of about 1300 square meters with panoramic views. Accessible through a picturesque dirt road lined with majestic cypress trees, this property is located within a small country hamlet composed of 7 independent stone units and is situated in a hilly position, halfway between San Giovanni d'Asso (9 km) and Montalcino (13 km). With an area of about 115 square meters on two levels, the farmhouse boasts a large living area, which includes a living room, dining room, kitchen, bathroom, utility room and a beautiful terrace overlooking the garden on the ground floor. On the second floor are two double bedrooms with private bathrooms and access to an outdoor terrace. The renovation of this property embodies harmony with nature and will offer all the modern comforts of an exclusive residence. Completion is scheduled for June 2025, with detailed specifications for the planned work, including materials chosen for the interior finishes and engineering works planned. The house is expected to be energy class A. An exclusive carport is also included in the parking area. Outside, a solarium with hot tub can be added to the garden. These improvements are not included in the asking price, but can be facilitated by specialized partners. In addition, there is the option of consulting a professional for vegetation design and interior design assistance. The nearest town, San Giovanni d'Asso, is only 9 km away, while other sought-after destinations such as Montalcino (13 km), Siena (40 km), Pienza (21 km), Bagno Vignoni (16 km) and San Quirico d'Orcia (12 km) can be reached in half an hour by car. In addition, Rome is only 200 km away and Florence 120 km.