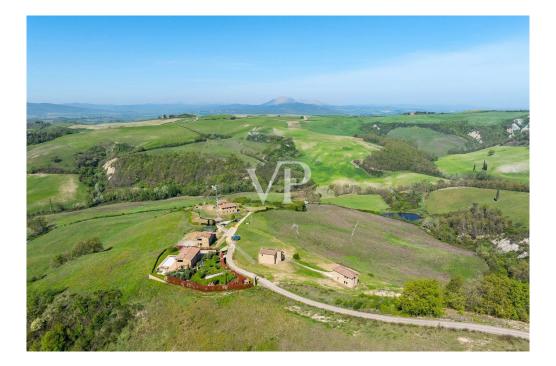

### A first impression

Located in the beautiful Val d'Orcia and Crete Senesi, we offer for sale a stone farmhouse that features a large exclusive garden of about 1300 square meters with panoramic views. Accessible through a picturesque dirt road lined with majestic cypress trees, this property is located within a small country hamlet composed of 7 independent stone units and is situated in a hilly position, halfway between San Giovanni d'Asso (9 km) and Montalcino (13 km). With an area of about 115 square meters on two levels, the farmhouse boasts a large living area, which includes a living room, dining room, kitchen, bathroom, utility room and a beautiful terrace overlooking the garden on the ground floor. On the second floor are two double bedrooms with private bathrooms and access to an outdoor terrace. The renovation of this property embodies harmony with nature and will offer all the modern comforts of an exclusive residence. Completion is scheduled for June 2025, with detailed specifications for the planned work, including materials chosen for the interior finishes and engineering works planned. The house is expected to be energy class A. An exclusive carport is also included in the parking area. Outside, a solarium with hot tub can be added to the garden. These improvements are not included in the asking price, but can be facilitated by specialized partners. In addition, there is the option of consulting a professional for vegetation design and interior design assistance. The nearest town, San Giovanni d'Asso, is only 9 km away, while other sought-after destinations such as Montalcino (13 km), Siena (40 km), Pienza (21 km), Bagno Vignoni (16 km) and San Quirico d'Orcia (12 km) can be reached in half an hour by car. In addition, Rome is only 200 km away and Florence 120 km.