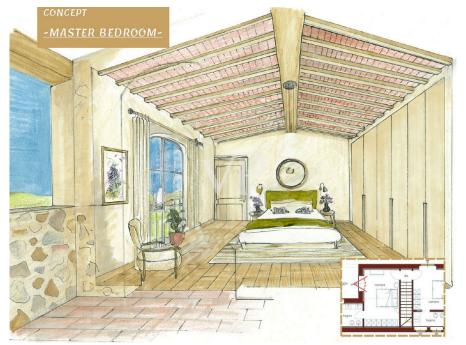

### A first impression

Located in the beautiful Val d'Orcia and Crete Senesi, we offer for sale a stone farmhouse that features a large exclusive garden of about 1300 square meters with panoramic views. Accessible through a picturesque dirt road lined with majestic cypress trees, this property is located within a small country hamlet composed of 7 independent stone units and is situated in a hilly position, halfway between San Giovanni d'Asso (9 km) and Montalcino (13 km). With an area of about 115 square meters on two levels, the farmhouse boasts a large living area, which includes a living room, dining room, kitchen, bathroom, utility room and a beautiful terrace overlooking the garden on the ground floor. On the second floor are two double bedrooms with private bathrooms and access to an outdoor terrace. The renovation of this property embodies harmony with nature and will offer all the modern comforts of an exclusive residence. Completion is scheduled for June 2025, with detailed specifications for the planned work, including materials chosen for the interior finishes and engineering works planned. The house is expected to be energy class A. An exclusive carport is also included in the parking area. Outside, a solarium with hot tub can be added to the garden. These improvements are not included in the asking price, but can be facilitated by specialized partners. In addition, there is the option of consulting a professional for vegetation design and interior design assistance. The nearest town, San Giovanni d'Asso, is only 9 km away, while other sought-after destinations such as Montalcino (13 km), Siena (40 km), Pienza (21 km), Bagno Vignoni (16 km) and San Quirico d'Orcia (12 km) can be reached in half an hour by car. In addition, Rome is only 200 km away and Florence 120 km.