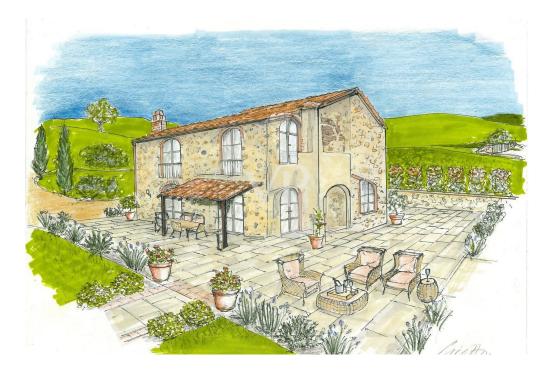

### A first impression

Located in the beautiful Val d'Orcia and Crete Senesi, we offer for sale a stone farmhouse that features a large exclusive garden of about 1300 square meters with panoramic views. Accessible through a picturesque dirt road lined with majestic cypress trees, this property is located within a small country hamlet composed of 7 independent stone units and is situated in a hilly position, halfway between San Giovanni d'Asso (9 km) and Montalcino (13 km). With an area of about 115 square meters on two levels, the farmhouse boasts a large living area, which includes a living room, dining room, kitchen, bathroom, utility room and a beautiful terrace overlooking the garden on the ground floor. On the second floor are two double bedrooms with private bathrooms and access to an outdoor terrace. The renovation of this property embodies harmony with nature and will offer all the modern comforts of an exclusive residence. Completion is scheduled for June 2025, with detailed specifications for the planned work, including materials chosen for the interior finishes and engineering works planned. The house is expected to be energy class A. An exclusive carport is also included in the parking area. Outside, a solarium with hot tub can be added to the garden. These improvements are not included in the asking price, but can be facilitated by specialized partners. In addition, there is the option of consulting a professional for vegetation design and interior design assistance. The nearest town, San Giovanni d'Asso, is only 9 km away, while other sought-after destinations such as Montalcino (13 km), Siena (40 km), Pienza (21 km), Bagno Vignoni (16 km) and San Quirico d'Orcia (12 km) can be reached in half an hour by car. In addition, Rome is only 200 km away and Florence 120 km.