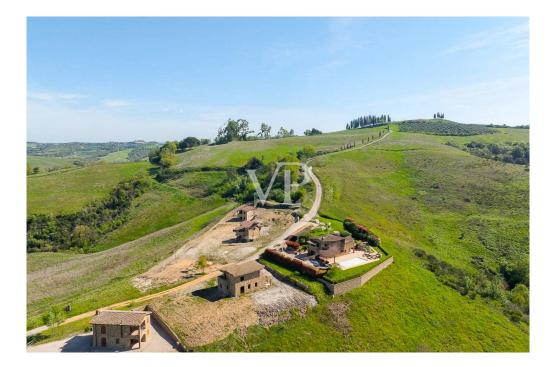

### A first impression

Located in the beautiful Val d'Orcia and Crete Senesi, we offer for sale a stone farmhouse that features a large exclusive garden of about 1300 square meters with panoramic views. Accessible through a picturesque dirt road lined with majestic cypress trees, this property is located within a small country hamlet composed of 7 independent stone units and is situated in a hilly position, halfway between San Giovanni d'Asso (9 km) and Montalcino (13 km). With an area of about 115 square meters on two levels, the farmhouse boasts a large living area, which includes a living room, dining room, kitchen, bathroom, utility room and a beautiful terrace overlooking the garden on the ground floor. On the second floor are two double bedrooms with private bathrooms and access to an outdoor terrace. The renovation of this property embodies harmony with nature and will offer all the modern comforts of an exclusive residence. Completion is scheduled for June 2025, with detailed specifications for the planned work, including materials chosen for the interior finishes and engineering works planned. The house is expected to be energy class A. An exclusive carport is also included in the parking area. Outside, a solarium with hot tub can be added to the garden. These improvements are not included in the asking price, but can be facilitated by specialized partners. In addition, there is the option of consulting a professional for vegetation design and interior design assistance. The nearest town, San Giovanni d'Asso, is only 9 km away, while other sought-after destinations such as Montalcino (13 km), Siena (40 km), Pienza (21 km), Bagno Vignoni (16 km) and San Quirico d'Orcia (12 km) can be reached in half an hour by car. In addition, Rome is only 200 km away and Florence 120 km.