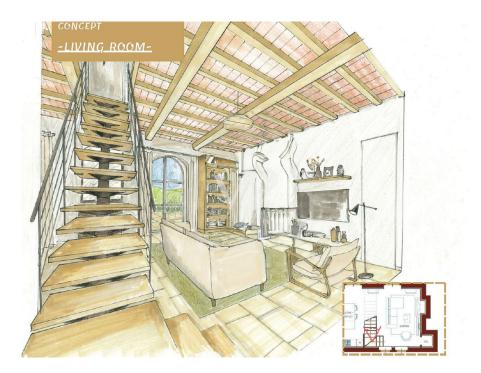

### A first impression

Located in the beautiful Val d'Orcia and Crete Senesi, we offer for sale a stone farmhouse that features a large exclusive garden of about 1300 square meters with panoramic views. Accessible through a picturesque dirt road lined with majestic cypress trees, this property is located within a small country hamlet composed of 7 independent stone units and is situated in a hilly position, halfway between San Giovanni d'Asso (9 km) and Montalcino (13 km). With an area of about 115 square meters on two levels, the farmhouse boasts a large living area, which includes a living room, dining room, kitchen, bathroom, utility room and a beautiful terrace overlooking the garden on the ground floor. On the second floor are two double bedrooms with private bathrooms and access to an outdoor terrace. The renovation of this property embodies harmony with nature and will offer all the modern comforts of an exclusive residence. Completion is scheduled for June 2025, with detailed specifications for the planned work, including materials chosen for the interior finishes and engineering works planned. The house is expected to be energy class A. An exclusive carport is also included in the parking area. Outside, a solarium with hot tub can be added to the garden. These improvements are not included in the asking price, but can be facilitated by specialized partners. In addition, there is the option of consulting a professional for vegetation design and interior design assistance. The nearest town, San Giovanni d'Asso, is only 9 km away, while other sought-after destinations such as Montalcino (13 km), Siena (40 km), Pienza (21 km), Bagno Vignoni (16 km) and San Quirico d'Orcia (12 km) can be reached in half an hour by car. In addition, Rome is only 200 km away and Florence 120 km.