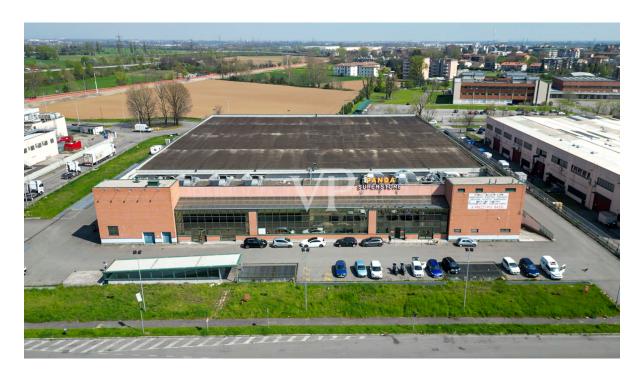

#### A first impression

In an industrial area, just a few minutes from the entrances to the ring road and highway, we offer for sale a large commercial warehouse of about 6,000 square meters, ideal for activities such as supermarkets, wholesale stores, outlets or logistics. The property enjoys triple exposure, ensuring excellent natural light, and is served by two elevators, Stairs and treadmill, making it easy to move people and goods inside the facility. There is a large basement parking area of 13,407 square meters, with convenient on and off ramps, as well as a dedicated loading and unloading area for trucks, designed to facilitate logistics operations. In addition, the property includes an outdoor open area of 8,294 square meters, ideal for additional maneuvering space or customization according to the needs of the business. The property is in need of renovation, thus offering the possibility of adapting it to the buyer's specific needs. Due to its strategic location and characteristics, it represents an excellent opportunity for those looking for an industrial/commercial area with great potential. For more information or to schedule an appointment, please do not hesitate to contact us!