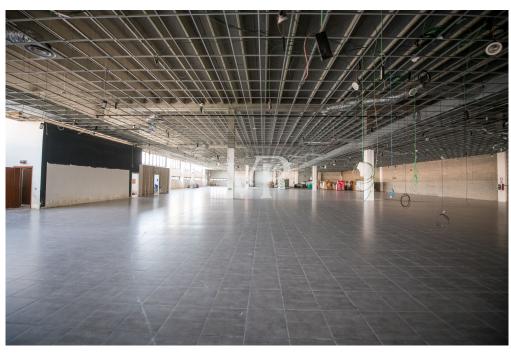

#### A first impression

In an industrial area, just a few minutes from the entrances to the ring road and highway, we offer for sale a large commercial warehouse of about 6,000 square meters, ideal for activities such as supermarkets, wholesale stores, outlets or logistics. The property enjoys triple exposure, ensuring excellent natural light, and is served by two elevators, Stairs and treadmill, making it easy to move people and goods inside the facility. There is a large basement parking area of 13,407 square meters, with convenient on and off ramps, as well as a dedicated loading and unloading area for trucks, designed to facilitate logistics operations. In addition, the property includes an outdoor open area of 8,294 square meters, ideal for additional maneuvering space or customization according to the needs of the business. The property is in need of renovation, thus offering the possibility of adapting it to the buyer's specific needs. Due to its strategic location and characteristics, it represents an excellent opportunity for those looking for an industrial/commercial area with great potential. For more information or to schedule an appointment, please do not hesitate to contact us!