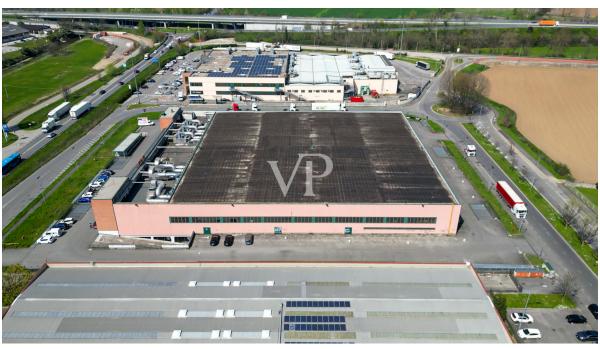

#### A first impression

In an industrial area, just a few minutes from the entrances to the ring road and highway, we offer for sale a large commercial warehouse of about 6,000 square meters, ideal for activities such as supermarkets, wholesale stores, outlets or logistics. The property enjoys triple exposure, ensuring excellent natural light, and is served by two elevators, Stairs and treadmill, making it easy to move people and goods inside the facility. There is a large basement parking area of 13,407 square meters, with convenient on and off ramps, as well as a dedicated loading and unloading area for trucks, designed to facilitate logistics operations. In addition, the property includes an outdoor open area of 8,294 square meters, ideal for additional maneuvering space or customization according to the needs of the business. The property is in need of renovation, thus offering the possibility of adapting it to the buyer's specific needs. Due to its strategic location and characteristics, it represents an excellent opportunity for those looking for an industrial/commercial area with great potential. For more information or to schedule an appointment, please do not hesitate to contact us!