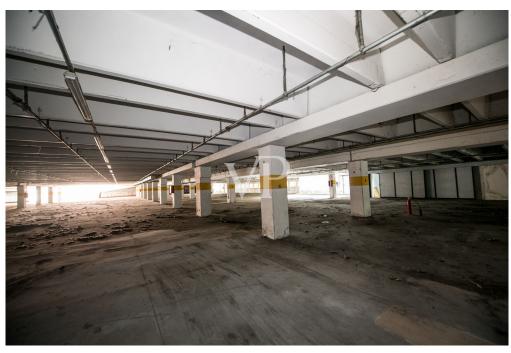

#### A first impression

In an industrial area, just a few minutes from the entrances to the ring road and highway, we offer for sale a large commercial warehouse of about 6,000 square meters, ideal for activities such as supermarkets, wholesale stores, outlets or logistics. The property enjoys triple exposure, ensuring excellent natural light, and is served by two elevators, Stairs and treadmill, making it easy to move people and goods inside the facility. There is a large basement parking area of 13,407 square meters, with convenient on and off ramps, as well as a dedicated loading and unloading area for trucks, designed to facilitate logistics operations. In addition, the property includes an outdoor open area of 8,294 square meters, ideal for additional maneuvering space or customization according to the needs of the business. The property is in need of renovation, thus offering the possibility of adapting it to the buyer's specific needs. Due to its strategic location and characteristics, it represents an excellent opportunity for those looking for an industrial/commercial area with great potential. For more information or to schedule an appointment, please do not hesitate to contact us!