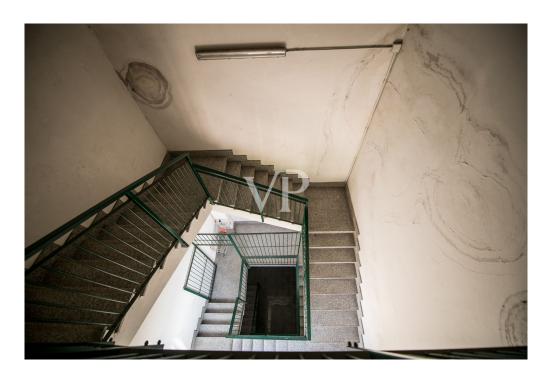

#### A first impression

In an industrial area, just a few minutes from the entrances to the ring road and highway, we offer for sale a large commercial warehouse of about 6,000 square meters, ideal for activities such as supermarkets, wholesale stores, outlets or logistics. The property enjoys triple exposure, ensuring excellent natural light, and is served by two elevators, Stairs and treadmill, making it easy to move people and goods inside the facility. There is a large basement parking area of 13,407 square meters, with convenient on and off ramps, as well as a dedicated loading and unloading area for trucks, designed to facilitate logistics operations. In addition, the property includes an outdoor open area of 8,294 square meters, ideal for additional maneuvering space or customization according to the needs of the business. The property is in need of renovation, thus offering the possibility of adapting it to the buyer's specific needs. Due to its strategic location and characteristics, it represents an excellent opportunity for those looking for an industrial/commercial area with great potential. For more information or to schedule an appointment, please do not hesitate to contact us!

#### Details of amenities

- Parking area
- Treadmills (escalators)
- 2 elevators
- Exterior stairs
- Emergency exits
- Heating and cooling system
- Loading and unloading area