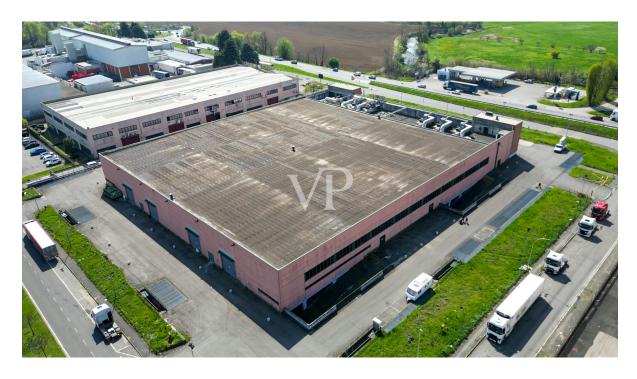

#### A first impression

In an industrial area, just a few minutes from the entrances to the ring road and highway, we offer for sale a large commercial warehouse of about 6,000 square meters, ideal for activities such as supermarkets, wholesale stores, outlets or logistics. The property enjoys triple exposure, ensuring excellent natural light, and is served by two elevators, Stairs and treadmill, making it easy to move people and goods inside the facility. There is a large basement parking area of 13,407 square meters, with convenient on and off ramps, as well as a dedicated loading and unloading area for trucks, designed to facilitate logistics operations. In addition, the property includes an outdoor open area of 8,294 square meters, ideal for additional maneuvering space or customization according to the needs of the business. The property is in need of renovation, thus offering the possibility of adapting it to the buyer's specific needs. Due to its strategic location and characteristics, it represents an excellent opportunity for those looking for an industrial/commercial area with great potential. For more information or to schedule an appointment, please do not hesitate to contact us!