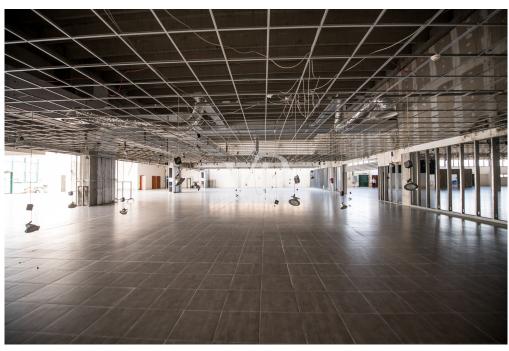

#### A first impression

In an industrial area, just a few minutes from the entrances to the ring road and highway, we offer for sale a large commercial warehouse of about 6,000 square meters, ideal for activities such as supermarkets, wholesale stores, outlets or logistics. The property enjoys triple exposure, ensuring excellent natural light, and is served by two elevators, Stairs and treadmill, making it easy to move people and goods inside the facility. There is a large basement parking area of 13,407 square meters, with convenient on and off ramps, as well as a dedicated loading and unloading area for trucks, designed to facilitate logistics operations. In addition, the property includes an outdoor open area of 8,294 square meters, ideal for additional maneuvering space or customization according to the needs of the business. The property is in need of renovation, thus offering the possibility of adapting it to the buyer's specific needs. Due to its strategic location and characteristics, it represents an excellent opportunity for those looking for an industrial/commercial area with great potential. For more information or to schedule an appointment, please do not hesitate to contact us!