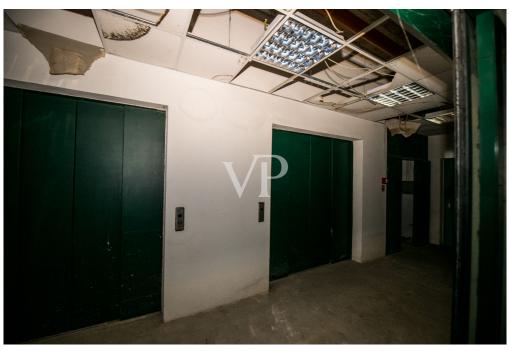

#### A first impression

In an industrial area, just a few minutes from the entrances to the ring road and highway, we offer for sale a large commercial warehouse of about 6,000 square meters, ideal for activities such as supermarkets, wholesale stores, outlets or logistics. The property enjoys triple exposure, ensuring excellent natural light, and is served by two elevators, Stairs and treadmill, making it easy to move people and goods inside the facility. There is a large basement parking area of 13,407 square meters, with convenient on and off ramps, as well as a dedicated loading and unloading area for trucks, designed to facilitate logistics operations. In addition, the property includes an outdoor open area of 8,294 square meters, ideal for additional maneuvering space or customization according to the needs of the business. The property is in need of renovation, thus offering the possibility of adapting it to the buyer's specific needs. Due to its strategic location and characteristics, it represents an excellent opportunity for those looking for an industrial/commercial area with great potential. For more information or to schedule an appointment, please do not hesitate to contact us!

#### Details of amenities

- Parking area
- Treadmills (escalators)
- 2 elevators
- Exterior stairs
- Emergency exits
- Heating and cooling system
- Loading and unloading area