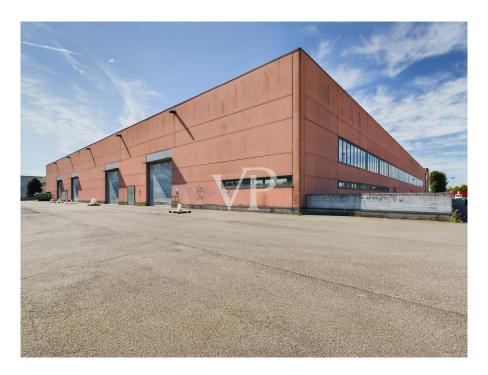

#### A first impression

In an industrial area, just a few minutes from the entrances to the ring road and highway, we offer for sale a large commercial warehouse of about 6,000 square meters, ideal for activities such as supermarkets, wholesale stores, outlets or logistics. The property enjoys triple exposure, ensuring excellent natural light, and is served by two elevators, Stairs and treadmill, making it easy to move people and goods inside the facility. There is a large basement parking area of 13,407 square meters, with convenient on and off ramps, as well as a dedicated loading and unloading area for trucks, designed to facilitate logistics operations. In addition, the property includes an outdoor open area of 8,294 square meters, ideal for additional maneuvering space or customization according to the needs of the business. The property is in need of renovation, thus offering the possibility of adapting it to the buyer's specific needs. Due to its strategic location and characteristics, it represents an excellent opportunity for those looking for an industrial/commercial area with great potential. For more information or to schedule an appointment, please do not hesitate to contact us!