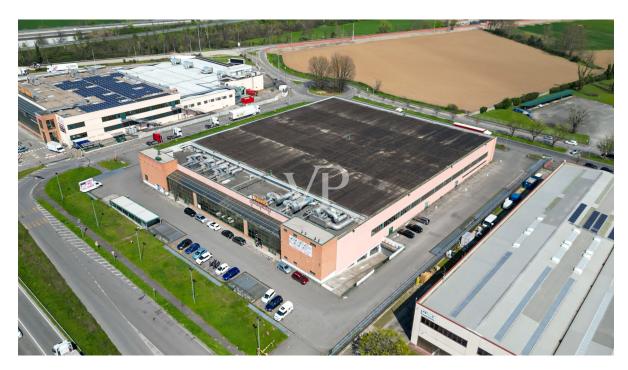

#### A first impression

In an industrial area, just a few minutes from the entrances to the ring road and highway, we offer for sale a large commercial warehouse of about 6,000 square meters, ideal for activities such as supermarkets, wholesale stores, outlets or logistics. The property enjoys triple exposure, ensuring excellent natural light, and is served by two elevators, Stairs and treadmill, making it easy to move people and goods inside the facility. There is a large basement parking area of 13,407 square meters, with convenient on and off ramps, as well as a dedicated loading and unloading area for trucks, designed to facilitate logistics operations. In addition, the property includes an outdoor open area of 8,294 square meters, ideal for additional maneuvering space or customization according to the needs of the business. The property is in need of renovation, thus offering the possibility of adapting it to the buyer's specific needs. Due to its strategic location and characteristics, it represents an excellent opportunity for those looking for an industrial/commercial area with great potential. For more information or to schedule an appointment, please do not hesitate to contact us!