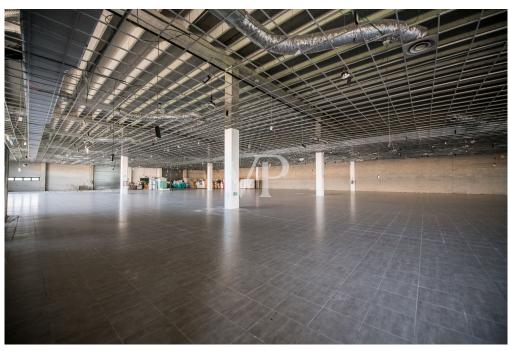

#### A first impression

In an industrial area, just a few minutes from the entrances to the ring road and highway, we offer for sale a large commercial warehouse of about 6,000 square meters, ideal for activities such as supermarkets, wholesale stores, outlets or logistics. The property enjoys triple exposure, ensuring excellent natural light, and is served by two elevators, Stairs and treadmill, making it easy to move people and goods inside the facility. There is a large basement parking area of 13,407 square meters, with convenient on and off ramps, as well as a dedicated loading and unloading area for trucks, designed to facilitate logistics operations. In addition, the property includes an outdoor open area of 8,294 square meters, ideal for additional maneuvering space or customization according to the needs of the business. The property is in need of renovation, thus offering the possibility of adapting it to the buyer's specific needs. Due to its strategic location and characteristics, it represents an excellent opportunity for those looking for an industrial/commercial area with great potential. For more information or to schedule an appointment, please do not hesitate to contact us!