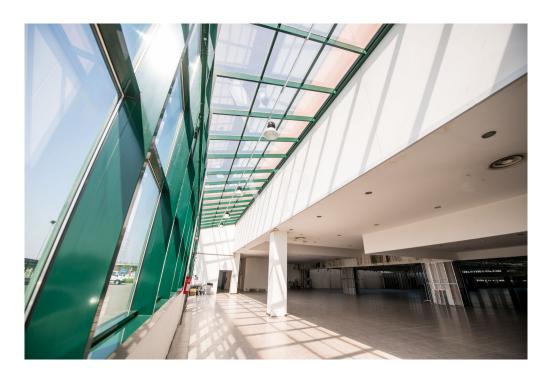

#### A first impression

In an industrial area, just a few minutes from the entrances to the ring road and highway, we offer for sale a large commercial warehouse of about 6,000 square meters, ideal for activities such as supermarkets, wholesale stores, outlets or logistics. The property enjoys triple exposure, ensuring excellent natural light, and is served by two elevators, Stairs and treadmill, making it easy to move people and goods inside the facility. There is a large basement parking area of 13,407 square meters, with convenient on and off ramps, as well as a dedicated loading and unloading area for trucks, designed to facilitate logistics operations. In addition, the property includes an outdoor open area of 8,294 square meters, ideal for additional maneuvering space or customization according to the needs of the business. The property is in need of renovation, thus offering the possibility of adapting it to the buyer's specific needs. Due to its strategic location and characteristics, it represents an excellent opportunity for those looking for an industrial/commercial area with great potential. For more information or to schedule an appointment, please do not hesitate to contact us!