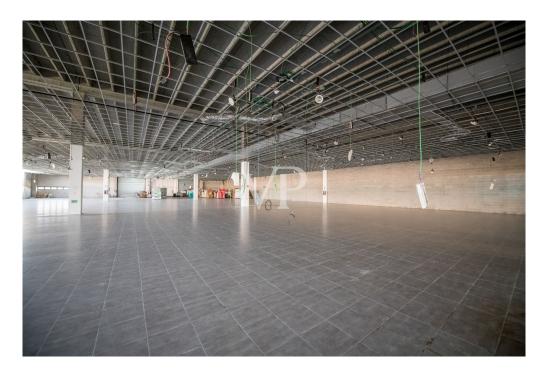

#### A first impression

In an industrial area, just a few minutes from the entrances to the ring road and highway, we offer for sale a large commercial warehouse of about 6,000 square meters, ideal for activities such as supermarkets, wholesale stores, outlets or logistics. The property enjoys triple exposure, ensuring excellent natural light, and is served by two elevators, Stairs and treadmill, making it easy to move people and goods inside the facility. There is a large basement parking area of 13,407 square meters, with convenient on and off ramps, as well as a dedicated loading and unloading area for trucks, designed to facilitate logistics operations. In addition, the property includes an outdoor open area of 8,294 square meters, ideal for additional maneuvering space or customization according to the needs of the business. The property is in need of renovation, thus offering the possibility of adapting it to the buyer's specific needs. Due to its strategic location and characteristics, it represents an excellent opportunity for those looking for an industrial/commercial area with great potential. For more information or to schedule an appointment, please do not hesitate to contact us!