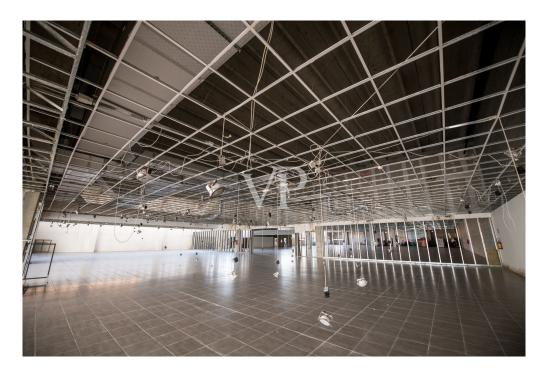

#### A first impression

In an industrial area, just a few minutes from the entrances to the ring road and highway, we offer for sale a large commercial warehouse of about 6,000 square meters, ideal for activities such as supermarkets, wholesale stores, outlets or logistics. The property enjoys triple exposure, ensuring excellent natural light, and is served by two elevators, Stairs and treadmill, making it easy to move people and goods inside the facility. There is a large basement parking area of 13,407 square meters, with convenient on and off ramps, as well as a dedicated loading and unloading area for trucks, designed to facilitate logistics operations. In addition, the property includes an outdoor open area of 8,294 square meters, ideal for additional maneuvering space or customization according to the needs of the business. The property is in need of renovation, thus offering the possibility of adapting it to the buyer's specific needs. Due to its strategic location and characteristics, it represents an excellent opportunity for those looking for an industrial/commercial area with great potential. For more information or to schedule an appointment, please do not hesitate to contact us!