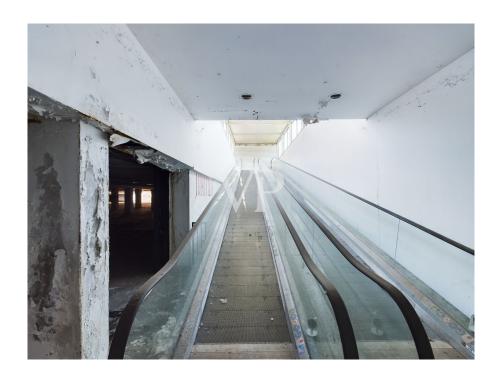

#### A first impression

In an industrial area, just a few minutes from the entrances to the ring road and highway, we offer for sale a large commercial warehouse of about 6,000 square meters, ideal for activities such as supermarkets, wholesale stores, outlets or logistics. The property enjoys triple exposure, ensuring excellent natural light, and is served by two elevators, Stairs and treadmill, making it easy to move people and goods inside the facility. There is a large basement parking area of 13,407 square meters, with convenient on and off ramps, as well as a dedicated loading and unloading area for trucks, designed to facilitate logistics operations. In addition, the property includes an outdoor open area of 8,294 square meters, ideal for additional maneuvering space or customization according to the needs of the business. The property is in need of renovation, thus offering the possibility of adapting it to the buyer's specific needs. Due to its strategic location and characteristics, it represents an excellent opportunity for those looking for an industrial/commercial area with great potential. For more information or to schedule an appointment, please do not hesitate to contact us!

#### Details of amenities

- Parking area
- Treadmills (escalators)
- 2 elevators
- Exterior stairs
- Emergency exits
- Heating and cooling system
- Loading and unloading area