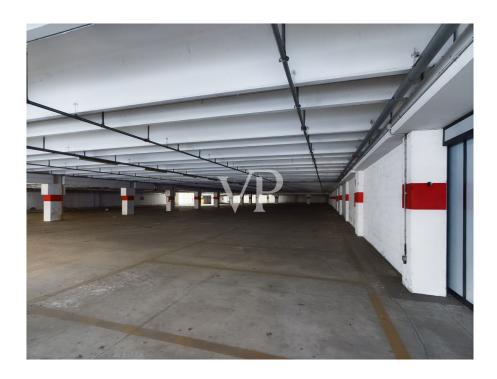

#### A first impression

In an industrial area, just a few minutes from the entrances to the ring road and highway, we offer for sale a large commercial warehouse of about 6,000 square meters, ideal for activities such as supermarkets, wholesale stores, outlets or logistics. The property enjoys triple exposure, ensuring excellent natural light, and is served by two elevators, Stairs and treadmill, making it easy to move people and goods inside the facility. There is a large basement parking area of 13,407 square meters, with convenient on and off ramps, as well as a dedicated loading and unloading area for trucks, designed to facilitate logistics operations. In addition, the property includes an outdoor open area of 8,294 square meters, ideal for additional maneuvering space or customization according to the needs of the business. The property is in need of renovation, thus offering the possibility of adapting it to the buyer's specific needs. Due to its strategic location and characteristics, it represents an excellent opportunity for those looking for an industrial/commercial area with great potential. For more information or to schedule an appointment, please do not hesitate to contact us!