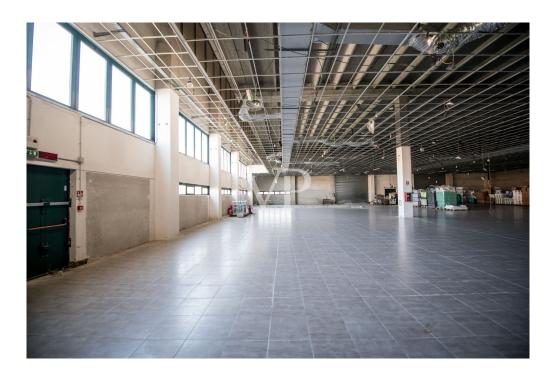

#### A first impression

In an industrial area, just a few minutes from the entrances to the ring road and highway, we offer for sale a large commercial warehouse of about 6,000 square meters, ideal for activities such as supermarkets, wholesale stores, outlets or logistics. The property enjoys triple exposure, ensuring excellent natural light, and is served by two elevators, Stairs and treadmill, making it easy to move people and goods inside the facility. There is a large basement parking area of 13,407 square meters, with convenient on and off ramps, as well as a dedicated loading and unloading area for trucks, designed to facilitate logistics operations. In addition, the property includes an outdoor open area of 8,294 square meters, ideal for additional maneuvering space or customization according to the needs of the business. The property is in need of renovation, thus offering the possibility of adapting it to the buyer's specific needs. Due to its strategic location and characteristics, it represents an excellent opportunity for those looking for an industrial/commercial area with great potential. For more information or to schedule an appointment, please do not hesitate to contact us!