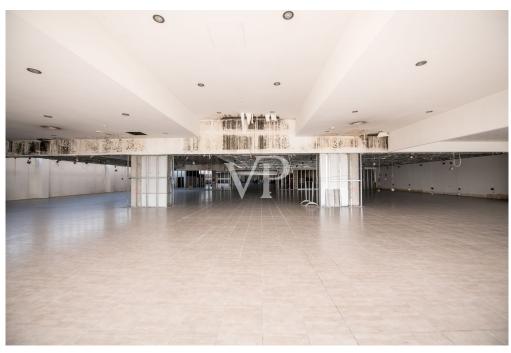

#### A first impression

In an industrial area, just a few minutes from the entrances to the ring road and highway, we offer for sale a large commercial warehouse of about 6,000 square meters, ideal for activities such as supermarkets, wholesale stores, outlets or logistics. The property enjoys triple exposure, ensuring excellent natural light, and is served by two elevators, Stairs and treadmill, making it easy to move people and goods inside the facility. There is a large basement parking area of 13,407 square meters, with convenient on and off ramps, as well as a dedicated loading and unloading area for trucks, designed to facilitate logistics operations. In addition, the property includes an outdoor open area of 8,294 square meters, ideal for additional maneuvering space or customization according to the needs of the business. The property is in need of renovation, thus offering the possibility of adapting it to the buyer's specific needs. Due to its strategic location and characteristics, it represents an excellent opportunity for those looking for an industrial/commercial area with great potential. For more information or to schedule an appointment, please do not hesitate to contact us!