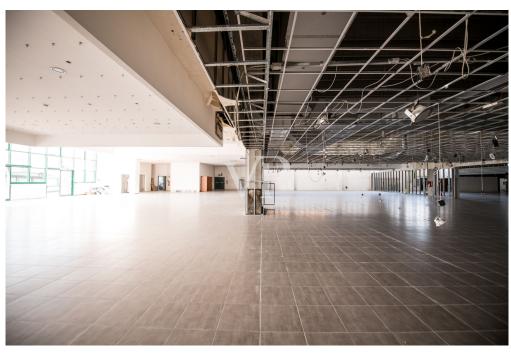

#### A first impression

In an industrial area, just a few minutes from the entrances to the ring road and highway, we offer for sale a large commercial warehouse of about 6,000 square meters, ideal for activities such as supermarkets, wholesale stores, outlets or logistics. The property enjoys triple exposure, ensuring excellent natural light, and is served by two elevators, Stairs and treadmill, making it easy to move people and goods inside the facility. There is a large basement parking area of 13,407 square meters, with convenient on and off ramps, as well as a dedicated loading and unloading area for trucks, designed to facilitate logistics operations. In addition, the property includes an outdoor open area of 8,294 square meters, ideal for additional maneuvering space or customization according to the needs of the business. The property is in need of renovation, thus offering the possibility of adapting it to the buyer's specific needs. Due to its strategic location and characteristics, it represents an excellent opportunity for those looking for an industrial/commercial area with great potential. For more information or to schedule an appointment, please do not hesitate to contact us!