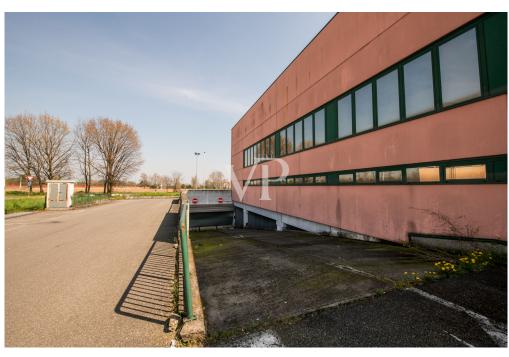

#### A first impression

In an industrial area, just a few minutes from the entrances to the ring road and highway, we offer for sale a large commercial warehouse of about 6,000 square meters, ideal for activities such as supermarkets, wholesale stores, outlets or logistics. The property enjoys triple exposure, ensuring excellent natural light, and is served by two elevators, Stairs and treadmill, making it easy to move people and goods inside the facility. There is a large basement parking area of 13,407 square meters, with convenient on and off ramps, as well as a dedicated loading and unloading area for trucks, designed to facilitate logistics operations. In addition, the property includes an outdoor open area of 8,294 square meters, ideal for additional maneuvering space or customization according to the needs of the business. The property is in need of renovation, thus offering the possibility of adapting it to the buyer's specific needs. Due to its strategic location and characteristics, it represents an excellent opportunity for those looking for an industrial/commercial area with great potential. For more information or to schedule an appointment, please do not hesitate to contact us!