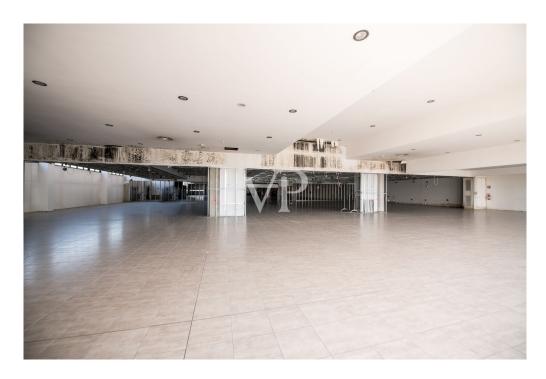

#### A first impression

In an industrial area, just a few minutes from the entrances to the ring road and highway, we offer for sale a large commercial warehouse of about 6,000 square meters, ideal for activities such as supermarkets, wholesale stores, outlets or logistics. The property enjoys triple exposure, ensuring excellent natural light, and is served by two elevators, Stairs and treadmill, making it easy to move people and goods inside the facility. There is a large basement parking area of 13,407 square meters, with convenient on and off ramps, as well as a dedicated loading and unloading area for trucks, designed to facilitate logistics operations. In addition, the property includes an outdoor open area of 8,294 square meters, ideal for additional maneuvering space or customization according to the needs of the business. The property is in need of renovation, thus offering the possibility of adapting it to the buyer's specific needs. Due to its strategic location and characteristics, it represents an excellent opportunity for those looking for an industrial/commercial area with great potential. For more information or to schedule an appointment, please do not hesitate to contact us!