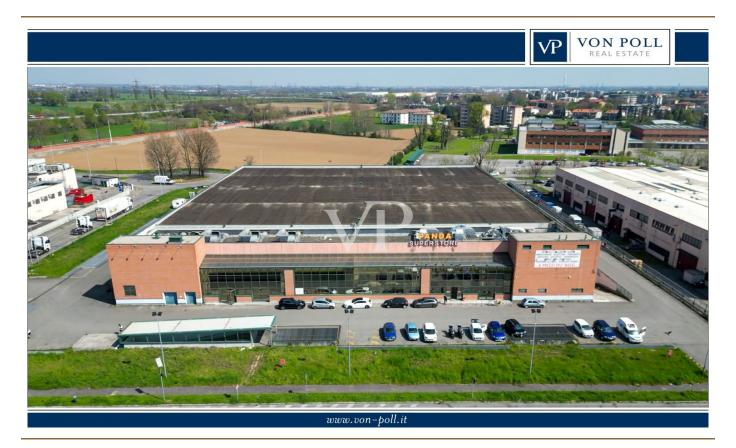

#### A first impression

In an industrial area, just a few minutes from the entrances to the ring road and highway, we offer for sale a large commercial warehouse of about 6,000 square meters, ideal for activities such as supermarkets, wholesale stores, outlets or logistics. The property enjoys triple exposure, ensuring excellent natural light, and is served by two elevators, Stairs and treadmill, making it easy to move people and goods inside the facility. There is a large basement parking area of 13,407 square meters, with convenient on and off ramps, as well as a dedicated loading and unloading area for trucks, designed to facilitate logistics operations. In addition, the property includes an outdoor open area of 8,294 square meters, ideal for additional maneuvering space or customization according to the needs of the business. The property is in need of renovation, thus offering the possibility of adapting it to the buyer's specific needs. Due to its strategic location and characteristics, it represents an excellent opportunity for those looking for an industrial/commercial area with great potential. For more information or to schedule an appointment, please do not hesitate to contact us!