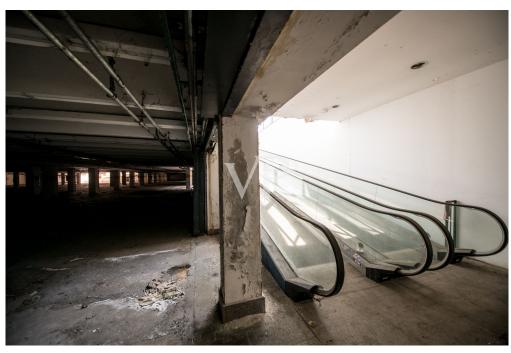

#### A first impression

In an industrial area, just a few minutes from the entrances to the ring road and highway, we offer for sale a large commercial warehouse of about 6,000 square meters, ideal for activities such as supermarkets, wholesale stores, outlets or logistics. The property enjoys triple exposure, ensuring excellent natural light, and is served by two elevators, Stairs and treadmill, making it easy to move people and goods inside the facility. There is a large basement parking area of 13,407 square meters, with convenient on and off ramps, as well as a dedicated loading and unloading area for trucks, designed to facilitate logistics operations. In addition, the property includes an outdoor open area of 8,294 square meters, ideal for additional maneuvering space or customization according to the needs of the business. The property is in need of renovation, thus offering the possibility of adapting it to the buyer's specific needs. Due to its strategic location and characteristics, it represents an excellent opportunity for those looking for an industrial/commercial area with great potential. For more information or to schedule an appointment, please do not hesitate to contact us!

#### Details of amenities

- Parking area
- Treadmills (escalators)
- 2 elevators
- Exterior stairs
- Emergency exits
- Heating and cooling system
- Loading and unloading area