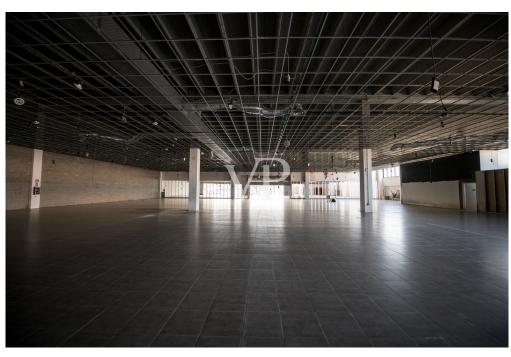

#### A first impression

In an industrial area, just a few minutes from the entrances to the ring road and highway, we offer for sale a large commercial warehouse of about 6,000 square meters, ideal for activities such as supermarkets, wholesale stores, outlets or logistics. The property enjoys triple exposure, ensuring excellent natural light, and is served by two elevators, Stairs and treadmill, making it easy to move people and goods inside the facility. There is a large basement parking area of 13,407 square meters, with convenient on and off ramps, as well as a dedicated loading and unloading area for trucks, designed to facilitate logistics operations. In addition, the property includes an outdoor open area of 8,294 square meters, ideal for additional maneuvering space or customization according to the needs of the business. The property is in need of renovation, thus offering the possibility of adapting it to the buyer's specific needs. Due to its strategic location and characteristics, it represents an excellent opportunity for those looking for an industrial/commercial area with great potential. For more information or to schedule an appointment, please do not hesitate to contact us!