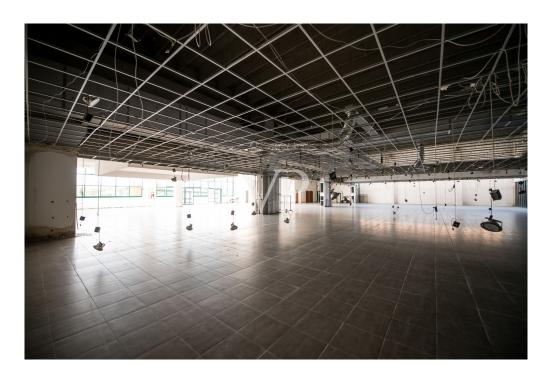

#### A first impression

In an industrial area, just a few minutes from the entrances to the ring road and highway, we offer for sale a large commercial warehouse of about 6,000 square meters, ideal for activities such as supermarkets, wholesale stores, outlets or logistics. The property enjoys triple exposure, ensuring excellent natural light, and is served by two elevators, Stairs and treadmill, making it easy to move people and goods inside the facility. There is a large basement parking area of 13,407 square meters, with convenient on and off ramps, as well as a dedicated loading and unloading area for trucks, designed to facilitate logistics operations. In addition, the property includes an outdoor open area of 8,294 square meters, ideal for additional maneuvering space or customization according to the needs of the business. The property is in need of renovation, thus offering the possibility of adapting it to the buyer's specific needs. Due to its strategic location and characteristics, it represents an excellent opportunity for those looking for an industrial/commercial area with great potential. For more information or to schedule an appointment, please do not hesitate to contact us!