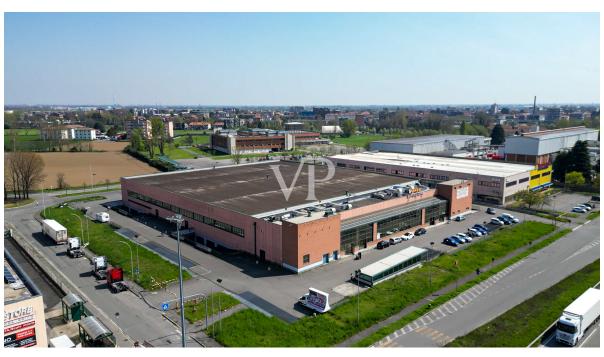

#### A first impression

In an industrial area, just a few minutes from the entrances to the ring road and highway, we offer for sale a large commercial warehouse of about 6,000 square meters, ideal for activities such as supermarkets, wholesale stores, outlets or logistics. The property enjoys triple exposure, ensuring excellent natural light, and is served by two elevators, Stairs and treadmill, making it easy to move people and goods inside the facility. There is a large basement parking area of 13,407 square meters, with convenient on and off ramps, as well as a dedicated loading and unloading area for trucks, designed to facilitate logistics operations. In addition, the property includes an outdoor open area of 8,294 square meters, ideal for additional maneuvering space or customization according to the needs of the business. The property is in need of renovation, thus offering the possibility of adapting it to the buyer's specific needs. Due to its strategic location and characteristics, it represents an excellent opportunity for those looking for an industrial/commercial area with great potential. For more information or to schedule an appointment, please do not hesitate to contact us!

#### All about the location

The warehouse is located on Viale Norvegia in Melzo, a strategic location for logistics and commercial activities. Here are the approximate distances to the main points of interest: Nearest highway exit: the Pozzuolo Martesana exit on the A58 Tangenziale Est Esterna di Milano is about 1.8 km from the center of Melzo. Nearest airport: Milan Linate Airport is about 20 km from Melzo. Municipality of Melzo Melzo city center: Viale Norvegia is a short distance from the center of Melzo, making it easily accessible to city services. These features make the shed particularly suitable for activities that require easy access to major thoroughfares and urban services.