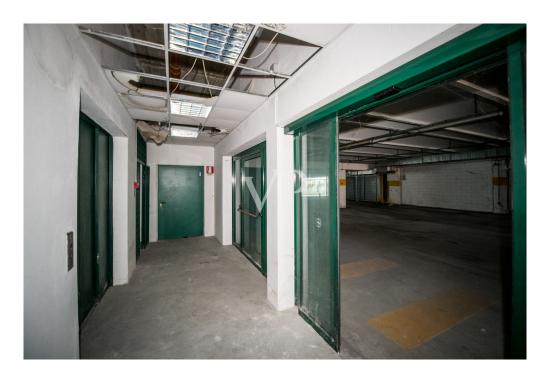

#### A first impression

In an industrial area, just a few minutes from the entrances to the ring road and highway, we offer for sale a large commercial warehouse of about 6,000 square meters, ideal for activities such as supermarkets, wholesale stores, outlets or logistics. The property enjoys triple exposure, ensuring excellent natural light, and is served by two elevators, Stairs and treadmill, making it easy to move people and goods inside the facility. There is a large basement parking area of 13,407 square meters, with convenient on and off ramps, as well as a dedicated loading and unloading area for trucks, designed to facilitate logistics operations. In addition, the property includes an outdoor open area of 8,294 square meters, ideal for additional maneuvering space or customization according to the needs of the business. The property is in need of renovation, thus offering the possibility of adapting it to the buyer's specific needs. Due to its strategic location and characteristics, it represents an excellent opportunity for those looking for an industrial/commercial area with great potential. For more information or to schedule an appointment, please do not hesitate to contact us!

#### Details of amenities

- Parking area
- Treadmills (escalators)
- 2 elevators
- Exterior stairs
- Emergency exits
- Heating and cooling system
- Loading and unloading area