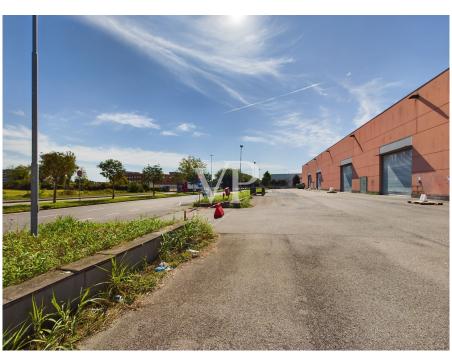

#### A first impression

In an industrial area, just a few minutes from the entrances to the ring road and highway, we offer for sale a large commercial warehouse of about 6,000 square meters, ideal for activities such as supermarkets, wholesale stores, outlets or logistics. The property enjoys triple exposure, ensuring excellent natural light, and is served by two elevators, Stairs and treadmill, making it easy to move people and goods inside the facility. There is a large basement parking area of 13,407 square meters, with convenient on and off ramps, as well as a dedicated loading and unloading area for trucks, designed to facilitate logistics operations. In addition, the property includes an outdoor open area of 8,294 square meters, ideal for additional maneuvering space or customization according to the needs of the business. The property is in need of renovation, thus offering the possibility of adapting it to the buyer's specific needs. Due to its strategic location and characteristics, it represents an excellent opportunity for those looking for an industrial/commercial area with great potential. For more information or to schedule an appointment, please do not hesitate to contact us!