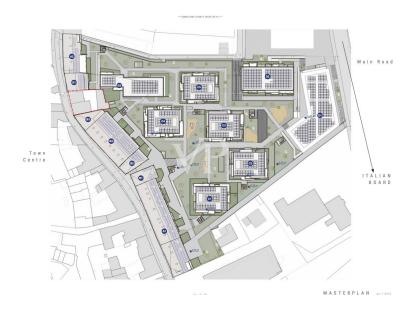

#### Floor plans

DADOLUNE / EDIED / PROJECT BYA--

to image the refression of the second respective in particular and may be object to change. For the regions can be design interior and may be object to change. For the rest has per act bidding

— EXCENSIVES / STABO / PROJECT BY AN —

to immagini raffiguras Clintenius, progressie a parebber sabire fella medicibe. Per las regione cas con recolecti.

The images above regions to design interface and may be subject to change. Fer this region cas and the present blooding.

— u — RENDERING AREA

This floor plan is not to scale. The documents were given to us by the client. For this reason, we cannot guarantee the accuracy of the information.