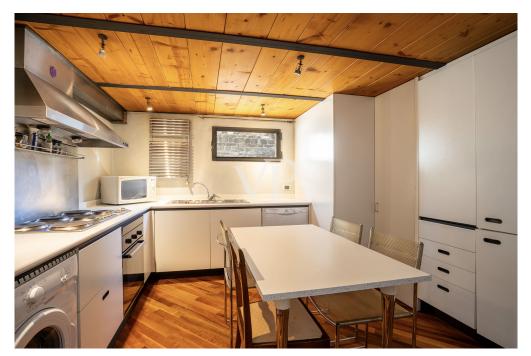

### A first impression

Located in the historic heart of Florence, just a few steps from the Duomo, this apartment offers a unique and privileged location. In a charming historic building, this charming apartment is on two levels connected by an elegant wooden staircase. On the main floor, a bright living room receives guests in a warm and welcoming environment. The kitchen, designed to optimize space, is fully equipped. The first bedroom offers a serene and relaxing atmosphere with a spacious closet. The bathroom, finished with fine materials, is an oasis of relaxation: equipped with a spacious walk-in shower, it presents itself as an ideal place to indulge in moments of well-being. On the upper floor is the second bedroom. With natural light thanks to high windows and exposed wooden beams, it is a bright and warm room, while the property's strategic location ensures total privacy. This is complemented by a panoramic terrace, ideal for relaxing while admiring the breathtaking view of Brunelleschi's Dome and Giotto's Bell Tower. A magical atmosphere that leaves you breathless. Excellent investment opportunity for short rentals, already provided with CIN.