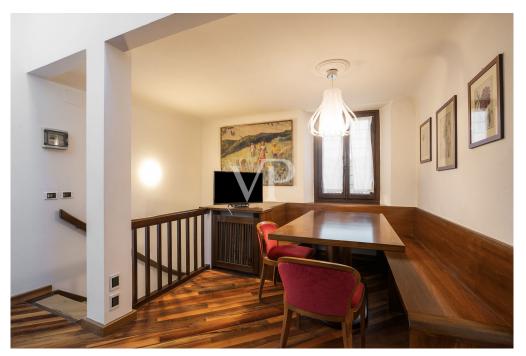

### A first impression

Located in the historic heart of Florence, just a few steps from the Duomo, this apartment offers a unique and privileged location. In a charming historic building, this charming apartment is on two levels connected by an elegant wooden staircase. On the main floor, a bright living room receives guests in a warm and welcoming environment. The kitchen, designed to optimize space, is fully equipped. The first bedroom offers a serene and relaxing atmosphere with a spacious closet. The bathroom, finished with fine materials, is an oasis of relaxation: equipped with a spacious walk-in shower, it presents itself as an ideal place to indulge in moments of well-being. On the upper floor is the second bedroom. With natural light thanks to high windows and exposed wooden beams, it is a bright and warm room, while the property's strategic location ensures total privacy. This is complemented by a panoramic terrace, ideal for relaxing while admiring the breathtaking view of Brunelleschi's Dome and Giotto's Bell Tower. A magical atmosphere that leaves you breathless. Excellent investment opportunity for short rentals, already provided with CIN.