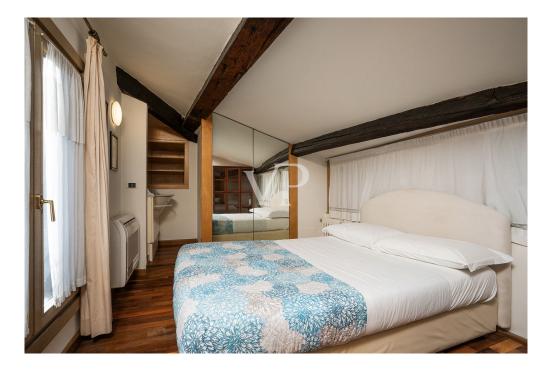

### A first impression

Located in the historic heart of Florence, just a few steps from the Duomo, this apartment offers a unique and privileged location. In a charming historic building, this charming apartment is on two levels connected by an elegant wooden staircase. On the main floor, a bright living room receives guests in a warm and welcoming environment. The kitchen, designed to optimize space, is fully equipped. The first bedroom offers a serene and relaxing atmosphere with a spacious closet. The bathroom, finished with fine materials, is an oasis of relaxation: equipped with a spacious walk-in shower, it presents itself as an ideal place to indulge in moments of well-being. On the upper floor is the second bedroom. With natural light thanks to high windows and exposed wooden beams, it is a bright and warm room, while the property's strategic location ensures total privacy. This is complemented by a panoramic terrace, ideal for relaxing while admiring the breathtaking view of Brunelleschi's Dome and Giotto's Bell Tower. A magical atmosphere that leaves you breathless. Excellent investment opportunity for short rentals, already provided with CIN.