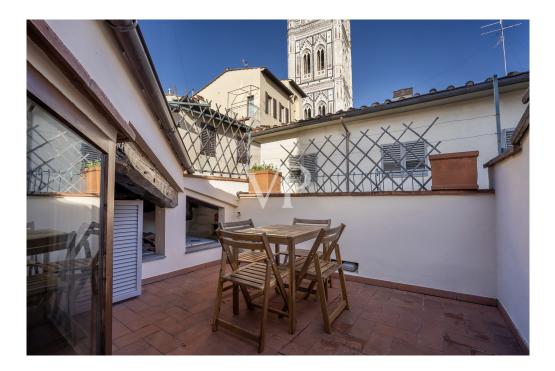

### A first impression

Located in the historic heart of Florence, just a few steps from the Duomo, this apartment offers a unique and privileged location. In a charming historic building, this charming apartment is on two levels connected by an elegant wooden staircase. On the main floor, a bright living room receives guests in a warm and welcoming environment. The kitchen, designed to optimize space, is fully equipped. The first bedroom offers a serene and relaxing atmosphere with a spacious closet. The bathroom, finished with fine materials, is an oasis of relaxation: equipped with a spacious walk-in shower, it presents itself as an ideal place to indulge in moments of well-being. On the upper floor is the second bedroom. With natural light thanks to high windows and exposed wooden beams, it is a bright and warm room, while the property's strategic location ensures total privacy. This is complemented by a panoramic terrace, ideal for relaxing while admiring the breathtaking view of Brunelleschi's Dome and Giotto's Bell Tower. A magical atmosphere that leaves you breathless. Excellent investment opportunity for short rentals, already provided with CIN.