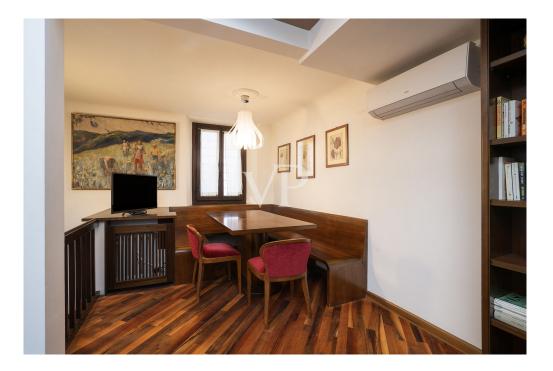

### A first impression

Located in the historic heart of Florence, just a few steps from the Duomo, this apartment offers a unique and privileged location. In a charming historic building, this charming apartment is on two levels connected by an elegant wooden staircase. On the main floor, a bright living room receives guests in a warm and welcoming environment. The kitchen, designed to optimize space, is fully equipped. The first bedroom offers a serene and relaxing atmosphere with a spacious closet. The bathroom, finished with fine materials, is an oasis of relaxation: equipped with a spacious walk-in shower, it presents itself as an ideal place to indulge in moments of well-being. On the upper floor is the second bedroom. With natural light thanks to high windows and exposed wooden beams, it is a bright and warm room, while the property's strategic location ensures total privacy. This is complemented by a panoramic terrace, ideal for relaxing while admiring the breathtaking view of Brunelleschi's Dome and Giotto's Bell Tower. A magical atmosphere that leaves you breathless. Excellent investment opportunity for short rentals, already provided with CIN.