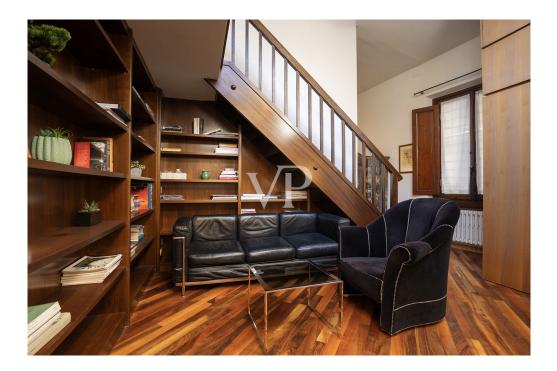

### A first impression

Located in the historic heart of Florence, just a few steps from the Duomo, this apartment offers a unique and privileged location. In a charming historic building, this charming apartment is on two levels connected by an elegant wooden staircase. On the main floor, a bright living room receives guests in a warm and welcoming environment. The kitchen, designed to optimize space, is fully equipped. The first bedroom offers a serene and relaxing atmosphere with a spacious closet. The bathroom, finished with fine materials, is an oasis of relaxation: equipped with a spacious walk-in shower, it presents itself as an ideal place to indulge in moments of well-being. On the upper floor is the second bedroom. With natural light thanks to high windows and exposed wooden beams, it is a bright and warm room, while the property's strategic location ensures total privacy. This is complemented by a panoramic terrace, ideal for relaxing while admiring the breathtaking view of Brunelleschi's Dome and Giotto's Bell Tower. A magical atmosphere that leaves you breathless. Excellent investment opportunity for short rentals, already provided with CIN.