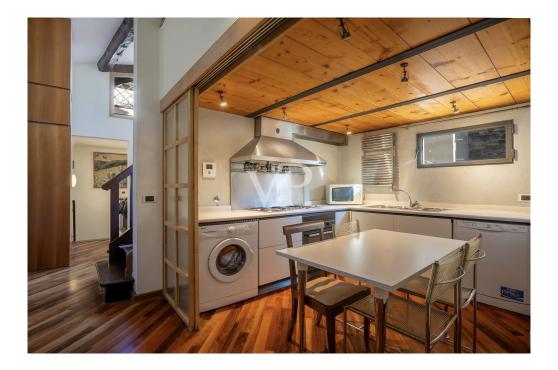

### A first impression

Located in the historic heart of Florence, just a few steps from the Duomo, this apartment offers a unique and privileged location. In a charming historic building, this charming apartment is on two levels connected by an elegant wooden staircase. On the main floor, a bright living room receives guests in a warm and welcoming environment. The kitchen, designed to optimize space, is fully equipped. The first bedroom offers a serene and relaxing atmosphere with a spacious closet. The bathroom, finished with fine materials, is an oasis of relaxation: equipped with a spacious walk-in shower, it presents itself as an ideal place to indulge in moments of well-being. On the upper floor is the second bedroom. With natural light thanks to high windows and exposed wooden beams, it is a bright and warm room, while the property's strategic location ensures total privacy. This is complemented by a panoramic terrace, ideal for relaxing while admiring the breathtaking view of Brunelleschi's Dome and Giotto's Bell Tower. A magical atmosphere that leaves you breathless. Excellent investment opportunity for short rentals, already provided with CIN.