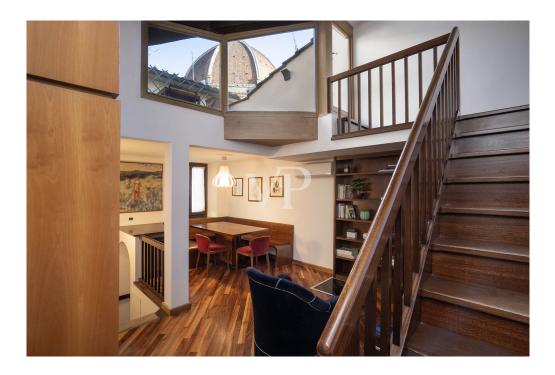

### A first impression

Located in the historic heart of Florence, just a few steps from the Duomo, this apartment offers a unique and privileged location. In a charming historic building, this charming apartment is on two levels connected by an elegant wooden staircase. On the main floor, a bright living room receives guests in a warm and welcoming environment. The kitchen, designed to optimize space, is fully equipped. The first bedroom offers a serene and relaxing atmosphere with a spacious closet. The bathroom, finished with fine materials, is an oasis of relaxation: equipped with a spacious walk-in shower, it presents itself as an ideal place to indulge in moments of well-being. On the upper floor is the second bedroom. With natural light thanks to high windows and exposed wooden beams, it is a bright and warm room, while the property's strategic location ensures total privacy. This is complemented by a panoramic terrace, ideal for relaxing while admiring the breathtaking view of Brunelleschi's Dome and Giotto's Bell Tower. A magical atmosphere that leaves you breathless. Excellent investment opportunity for short rentals, already provided with CIN.