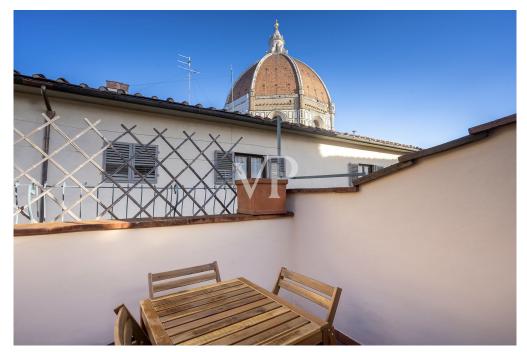

### A first impression

Located in the historic heart of Florence, just a few steps from the Duomo, this apartment offers a unique and privileged location. In a charming historic building, this charming apartment is on two levels connected by an elegant wooden staircase. On the main floor, a bright living room receives guests in a warm and welcoming environment. The kitchen, designed to optimize space, is fully equipped. The first bedroom offers a serene and relaxing atmosphere with a spacious closet. The bathroom, finished with fine materials, is an oasis of relaxation: equipped with a spacious walk-in shower, it presents itself as an ideal place to indulge in moments of well-being. On the upper floor is the second bedroom. With natural light thanks to high windows and exposed wooden beams, it is a bright and warm room, while the property's strategic location ensures total privacy. This is complemented by a panoramic terrace, ideal for relaxing while admiring the breathtaking view of Brunelleschi's Dome and Giotto's Bell Tower. A magical atmosphere that leaves you breathless. Excellent investment opportunity for short rentals, already provided with CIN.