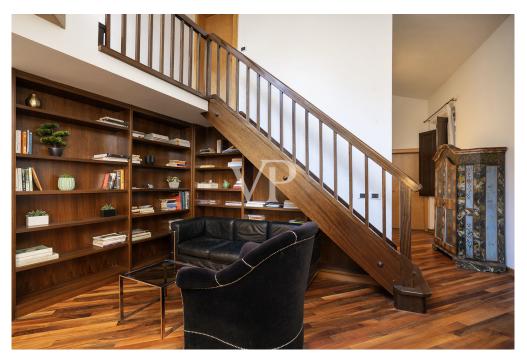

### A first impression

Located in the historic heart of Florence, just a few steps from the Duomo, this apartment offers a unique and privileged location. In a charming historic building, this charming apartment is on two levels connected by an elegant wooden staircase. On the main floor, a bright living room receives guests in a warm and welcoming environment. The kitchen, designed to optimize space, is fully equipped. The first bedroom offers a serene and relaxing atmosphere with a spacious closet. The bathroom, finished with fine materials, is an oasis of relaxation: equipped with a spacious walk-in shower, it presents itself as an ideal place to indulge in moments of well-being. On the upper floor is the second bedroom. With natural light thanks to high windows and exposed wooden beams, it is a bright and warm room, while the property's strategic location ensures total privacy. This is complemented by a panoramic terrace, ideal for relaxing while admiring the breathtaking view of Brunelleschi's Dome and Giotto's Bell Tower. A magical atmosphere that leaves you breathless. Excellent investment opportunity for short rentals, already provided with CIN.