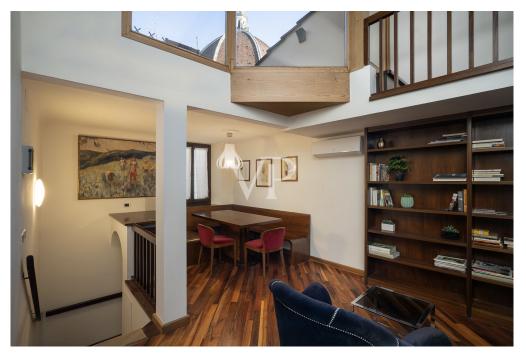

### A first impression

Located in the historic heart of Florence, just a few steps from the Duomo, this apartment offers a unique and privileged location. In a charming historic building, this charming apartment is on two levels connected by an elegant wooden staircase. On the main floor, a bright living room receives guests in a warm and welcoming environment. The kitchen, designed to optimize space, is fully equipped. The first bedroom offers a serene and relaxing atmosphere with a spacious closet. The bathroom, finished with fine materials, is an oasis of relaxation: equipped with a spacious walk-in shower, it presents itself as an ideal place to indulge in moments of well-being. On the upper floor is the second bedroom. With natural light thanks to high windows and exposed wooden beams, it is a bright and warm room, while the property's strategic location ensures total privacy. This is complemented by a panoramic terrace, ideal for relaxing while admiring the breathtaking view of Brunelleschi's Dome and Giotto's Bell Tower. A magical atmosphere that leaves you breathless. Excellent investment opportunity for short rentals, already provided with CIN.