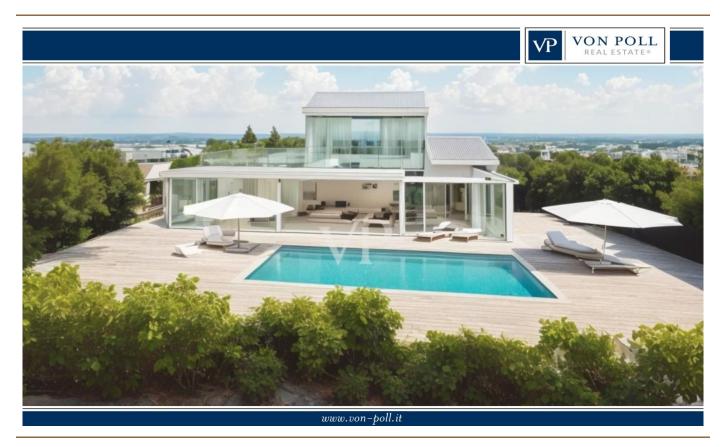

### A first impression

Exceptional Villa with Approved Project in Abbiadori We offer an extraordinary villa with an approved project in Abbiadori, sold in its current unfinished state. This property boasts breathtaking sea views of the beautiful Cala di Volpe and represents a rare opportunity for those seeking an exclusive residence in one of the most prestigious areas of the Costa Smeralda. Property Details: Living Area: Approximately 250 square meters Commercial Area: 435 square meters, including the pool Plot Size: 1420 square meters Current Condition: Sold in an unfinished state, ready for personalization Sea View: Stunning views of Cala di Volpe Pool: Included in the approved project Transformation and Personalization Opportunities: Luxury Residence: With the approved project, the villa can be transformed into a luxurious residence, ideal for those seeking an exclusive retreat with sea views. Complete Personalization: Thanks to the sale in its unfinished state, both the interior and exterior can be fully customized, including the choice of materials, finishes, and space layouts according to personal preferences. Pool: The included pool in the project adds a touch of luxury and comfort, offering a private area for relaxation and leisure. Location: The villa is situated in Abbiadori, enjoying a privileged location with stunning views of Cala di Volpe. This area, part of the prestigious Costa Smeralda, offers a perfect balance between proximity to the most beautiful beaches and the tranquility of the surrounding nature. This villa with an approved project in Abbiadori represents a rare opportunity for those seeking an exclusive and personalized residence with sea views. Contact us for further information and to arrange a viewing. Don't miss the chance to discover the potential of this property, nestled in the beauty of the Costa Smeralda with an unparalleled view of Cala di Volpe.