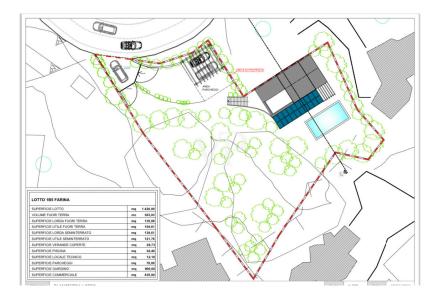

## Floor plans

This floor plan is not to scale. The documents were given to us by the client. For this reason, we cannot guarantee the accuracy of the information.

### A first impression

Exceptional Villa with Approved Project in Abbiadori We offer an extraordinary villa with an approved project in Abbiadori, sold in its current unfinished state. This property boasts breathtaking sea views of the beautiful Cala di Volpe and represents a rare opportunity for those seeking an exclusive residence in one of the most prestigious areas of the Costa Smeralda. Property Details: Living Area: Approximately 250 square meters Commercial Area: 435 square meters, including the pool Plot Size: 1420 square meters Current Condition: Sold in an unfinished state, ready for personalization Sea View: Stunning views of Cala di Volpe Pool: Included in the approved project Transformation and Personalization Opportunities: Luxury Residence: With the approved project, the villa can be transformed into a luxurious residence, ideal for those seeking an exclusive retreat with sea views. Complete Personalization: Thanks to the sale in its unfinished state, both the interior and exterior can be fully customized, including the choice of materials, finishes, and space layouts according to personal preferences. Pool: The included pool in the project adds a touch of luxury and comfort, offering a private area for relaxation and leisure. Location: The villa is situated in Abbiadori, enjoying a privileged location with stunning views of Cala di Volpe. This area, part of the prestigious Costa Smeralda, offers a perfect balance between proximity to the most beautiful beaches and the tranquility of the surrounding nature. This villa with an approved project in Abbiadori represents a rare opportunity for those seeking an exclusive and personalized residence with sea views. Contact us for further information and to arrange a viewing. Don't miss the chance to discover the potential of this property, nestled in the beauty of the Costa Smeralda with an unparalleled view of Cala di Volpe.