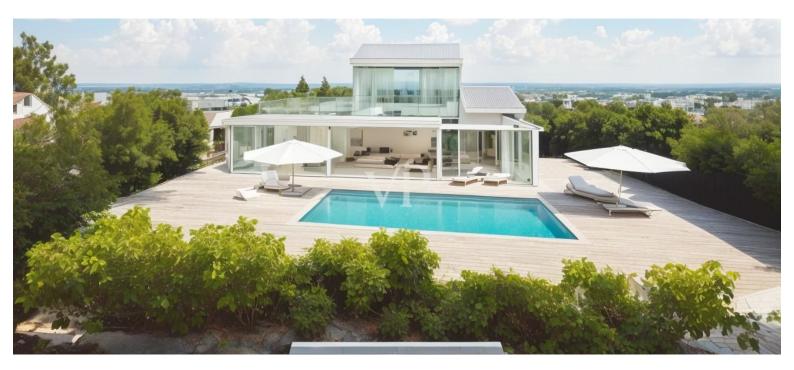

### A first impression

Exceptional Villa with Approved Project in Abbiadori We offer an extraordinary villa with an approved project in Abbiadori, sold in its current unfinished state. This property boasts breathtaking sea views of the beautiful Cala di Volpe and represents a rare opportunity for those seeking an exclusive residence in one of the most prestigious areas of the Costa Smeralda. Property Details: Living Area: Approximately 250 square meters Commercial Area: 435 square meters, including the pool Plot Size: 1420 square meters Current Condition: Sold in an unfinished state, ready for personalization Sea View: Stunning views of Cala di Volpe Pool: Included in the approved project Transformation and Personalization Opportunities: Luxury Residence: With the approved project, the villa can be transformed into a luxurious residence, ideal for those seeking an exclusive retreat with sea views. Complete Personalization: Thanks to the sale in its unfinished state, both the interior and exterior can be fully customized, including the choice of materials, finishes, and space layouts according to personal preferences. Pool: The included pool in the project adds a touch of luxury and comfort, offering a private area for relaxation and leisure. Location: The villa is situated in Abbiadori, enjoying a privileged location with stunning views of Cala di Volpe. This area, part of the prestigious Costa Smeralda, offers a perfect balance between proximity to the most beautiful beaches and the tranquility of the surrounding nature. This villa with an approved project in Abbiadori represents a rare opportunity for those seeking an exclusive and personalized residence with sea views. Contact us for further information and to arrange a viewing. Don't miss the chance to discover the potential of this property, nestled in the beauty of the Costa Smeralda with an unparalleled view of Cala di Volpe.