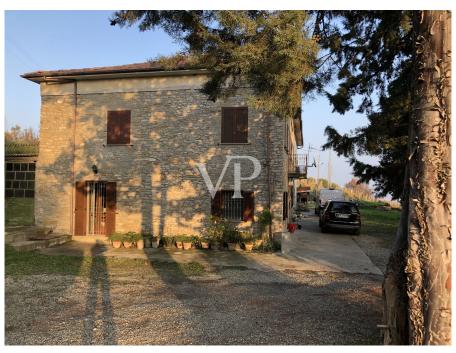

#### A first impression

In the heart of the UNESCO heritage hills of Monferrato, we offer for sale a 50-hectare winery complex, set in a landscape of rare beauty. Not far from Varazze and Albisola (seaside resorts) and bordering the Asti Langa, it is a highly renowned area in which steep hills and historic vineyards, white limestone soils and sunny southwestern exposures are part of the characteristics of these places that are ideal for optimal grape ripening. Harvesting is done by hand and vinified in the area. Up to 9 types of wines are produced. No building cubage limits for any winery, housing, stable (equestrian center) projects. The complex consists of two wineries and three brands. In this setting, we find the first rural building made of stone and exposed brick while the second building has been renovated. With three registered trademarks, we have 32 vineyards with replanting rights. This estate is renowned for the production of quality wines, with ideal exposures and soils highly suited to the cultivation of vines. The property is easily accessible and well connected to the main roads (a few kilometers from Acqui Terme and Alessandria). Possibility of agritourism and wine tourism development Established brand and commercial network Possibility of collaboration Incentives available for young entrepreneurs and foreign investors

renovated manor house and another structure to be renovated

Warehouses and processing rooms 200m3
All agricultural equipment included in the sale

High wine vocation

Possibility of agritourism and wine tourism development