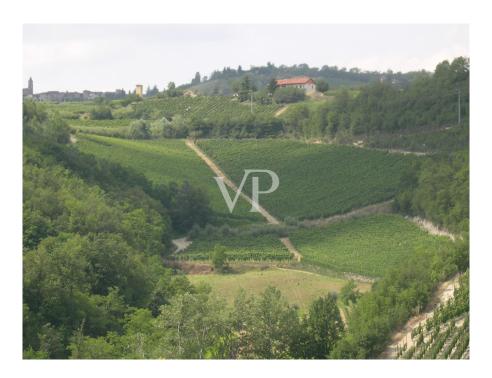

#### A first impression

In the heart of the UNESCO heritage hills of Monferrato, we offer for sale a 50-hectare winery complex, set in a landscape of rare beauty. Not far from Varazze and Albisola (seaside resorts) and bordering the Asti Langa, it is a highly renowned area in which steep hills and historic vineyards, white limestone soils and sunny southwestern exposures are part of the characteristics of these places that are ideal for optimal grape ripening. Harvesting is done by hand and vinified in the area. Up to 9 types of wines are produced. No building cubage limits for any winery, housing, stable (equestrian center) projects. The complex consists of two wineries and three brands. In this setting, we find the first rural building made of stone and exposed brick while the second building has been renovated. With three registered trademarks, we have 32 vineyards with replanting rights. This estate is renowned for the production of quality wines, with ideal exposures and soils highly suited to the cultivation of vines. The property is easily accessible and well connected to the main roads (a few kilometers from Acqui Terme and Alessandria). Possibility of agritourism and wine tourism development Established brand and commercial network Possibility of collaboration Incentives available for young entrepreneurs and foreign investors

#### Details of amenities

Total area: 50 hectares, of which about 4400 hectares are planted with vines and

4/5 vine units to be planted

Grape varieties grown: Barbera, Dolcetto, Moscato, Cortese

Vineyard varieties

Training system: Guyot / spurred cordon

Soil composition: limestone Exposure: south/southwest

Average annual production: up to 600,000 bottles

Certifications: DOC/DOCG

Buildings and equipment: Fully equipped cellar with steel tanks, barrels, bottling line,