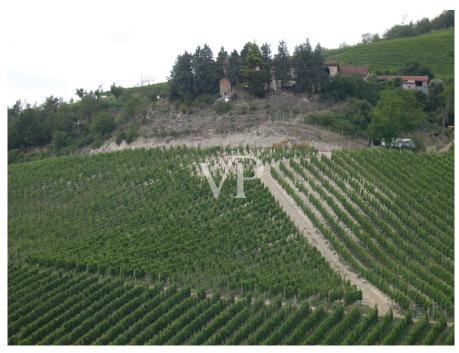

#### A first impression

In the heart of the UNESCO heritage hills of Monferrato, we offer for sale a 50-hectare winery complex, set in a landscape of rare beauty. Not far from Varazze and Albisola (seaside resorts) and bordering the Asti Langa, it is a highly renowned area in which steep hills and historic vineyards, white limestone soils and sunny southwestern exposures are part of the characteristics of these places that are ideal for optimal grape ripening. Harvesting is done by hand and vinified in the area. Up to 9 types of wines are produced. No building cubage limits for any winery, housing, stable (equestrian center) projects. The complex consists of two wineries and three brands. In this setting, we find the first rural building made of stone and exposed brick while the second building has been renovated. With three registered trademarks, we have 32 vineyards with replanting rights. This estate is renowned for the production of quality wines, with ideal exposures and soils highly suited to the cultivation of vines. The property is easily accessible and well connected to the main roads (a few kilometers from Acqui Terme and Alessandria). Possibility of agritourism and wine tourism development Established brand and commercial network Possibility of collaboration Incentives available for young entrepreneurs and foreign investors

#### Details of amenities

Total area: 50 hectares, of which about 4400 hectares are planted with vines and

4/5 vine units to be planted

Grape varieties grown: Barbera, Dolcetto, Moscato, Cortese

Vineyard varieties

Training system: Guyot / spurred cordon

Soil composition: limestone Exposure: south/southwest

Average annual production: up to 600,000 bottles

Certifications: DOC/DOCG

Buildings and equipment: Fully equipped cellar with steel tanks, barrels, bottling line,