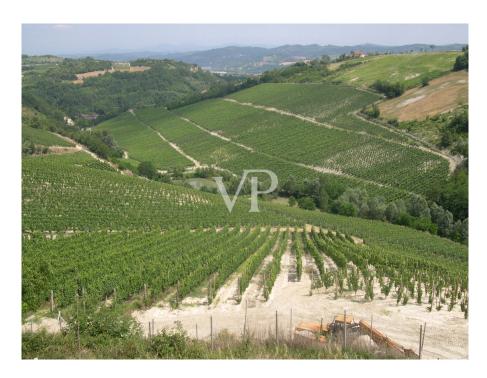

#### A first impression

In the heart of the UNESCO heritage hills of Monferrato, we offer for sale a 50-hectare winery complex, set in a landscape of rare beauty. Not far from Varazze and Albisola (seaside resorts) and bordering the Asti Langa, it is a highly renowned area in which steep hills and historic vineyards, white limestone soils and sunny southwestern exposures are part of the characteristics of these places that are ideal for optimal grape ripening. Harvesting is done by hand and vinified in the area. Up to 9 types of wines are produced. No building cubage limits for any winery, housing, stable (equestrian center) projects. The complex consists of two wineries and three brands. In this setting, we find the first rural building made of stone and exposed brick while the second building has been renovated. With three registered trademarks, we have 32 vineyards with replanting rights. This estate is renowned for the production of quality wines, with ideal exposures and soils highly suited to the cultivation of vines. The property is easily accessible and well connected to the main roads (a few kilometers from Acqui Terme and Alessandria). Possibility of agritourism and wine tourism development Established brand and commercial network Possibility of collaboration Incentives available for young entrepreneurs and foreign investors

#### Details of amenities

Total area: 50 hectares, of which about 4400 hectares are planted with vines and

4/5 vine units to be planted

Grape varieties grown: Barbera, Dolcetto, Moscato, Cortese

Vineyard varieties

Training system: Guyot / spurred cordon

Soil composition: limestone Exposure: south/southwest

Average annual production: up to 600,000 bottles

Certifications: DOC/DOCG

Buildings and equipment: Fully equipped cellar with steel tanks, barrels, bottling line,