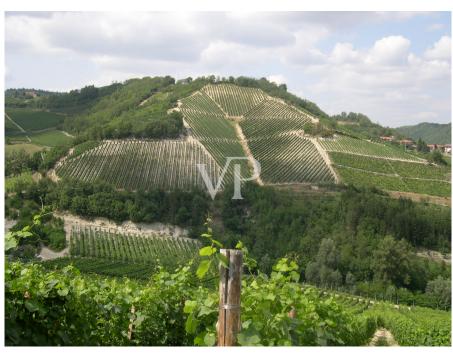

#### A first impression

In the heart of the UNESCO heritage hills of Monferrato, we offer for sale a 50-hectare winery complex, set in a landscape of rare beauty. Not far from Varazze and Albisola (seaside resorts) and bordering the Asti Langa, it is a highly renowned area in which steep hills and historic vineyards, white limestone soils and sunny southwestern exposures are part of the characteristics of these places that are ideal for optimal grape ripening. Harvesting is done by hand and vinified in the area. Up to 9 types of wines are produced. No building cubage limits for any winery, housing, stable (equestrian center) projects. The complex consists of two wineries and three brands. In this setting, we find the first rural building made of stone and exposed brick while the second building has been renovated. With three registered trademarks, we have 32 vineyards with replanting rights. This estate is renowned for the production of quality wines, with ideal exposures and soils highly suited to the cultivation of vines. The property is easily accessible and well connected to the main roads (a few kilometers from Acqui Terme and Alessandria). Possibility of agritourism and wine tourism development Established brand and commercial network Possibility of collaboration Incentives available for young entrepreneurs and foreign investors

#### Details of amenities

Total area: 50 hectares, of which about 4400 hectares are planted with vines and

4/5 vine units to be planted

Grape varieties grown: Barbera, Dolcetto, Moscato, Cortese

Vineyard varieties

Training system: Guyot / spurred cordon

Soil composition: limestone Exposure: south/southwest

Average annual production: up to 600,000 bottles

Certifications: DOC/DOCG

Buildings and equipment: Fully equipped cellar with steel tanks, barrels, bottling line,