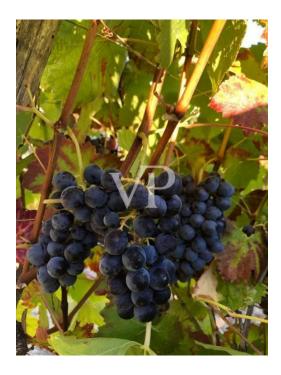

#### Details of amenities

Total area: 50 hectares, of which about 4400 hectares are planted with vines and

4/5 vine units to be planted

Grape varieties grown: Barbera, Dolcetto, Moscato, Cortese

Vineyard varieties

Training system: Guyot / spurred cordon

Soil composition: limestone Exposure: south/southwest

Average annual production: up to 600,000 bottles

Certifications: DOC/DOCG

Buildings and equipment: Fully equipped cellar with steel tanks, barrels, bottling line,