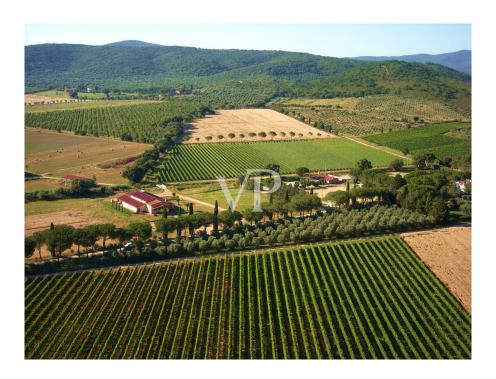

#### A first impression

In the heart of the UNESCO heritage hills of Monferrato, we offer for sale a 50-hectare winery complex, set in a landscape of rare beauty. Not far from Varazze and Albisola (seaside resorts) and bordering the Asti Langa, it is a highly renowned area in which steep hills and historic vineyards, white limestone soils and sunny southwestern exposures are part of the characteristics of these places that are ideal for optimal grape ripening. Harvesting is done by hand and vinified in the area. Up to 9 types of wines are produced. No building cubage limits for any winery, housing, stable (equestrian center) projects. The complex consists of two wineries and three brands. In this setting, we find the first rural building made of stone and exposed brick while the second building has been renovated. With three registered trademarks, we have 32 vineyards with replanting rights. This estate is renowned for the production of quality wines, with ideal exposures and soils highly suited to the cultivation of vines. The property is easily accessible and well connected to the main roads (a few kilometers from Acqui Terme and Alessandria). Possibility of agritourism and wine tourism development Established brand and commercial network Possibility of collaboration Incentives available for young entrepreneurs and foreign investors

#### Details of amenities

Total area: 50 hectares, of which about 4400 hectares are planted with vines and

4/5 vine units to be planted

Grape varieties grown: Barbera, Dolcetto, Moscato, Cortese

Vineyard varieties

renovated manor house and another structure to be renovated

Warehouses and processing rooms 200m3
All agricultural equipment included in the sale

High wine vocation

Possibility of agritourism and wine tourism development