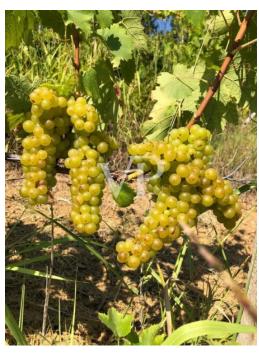

#### Details of amenities

Total area: 50 hectares, of which about 4400 hectares are planted with vines and

4/5 vine units to be planted

Grape varieties grown: Barbera, Dolcetto, Moscato, Cortese

Vineyard varieties

Training system: Guyot / spurred cordon

Soil composition: limestone Exposure: south/southwest

Average annual production: up to 600,000 bottles

Certifications: DOC/DOCG

Buildings and equipment: Fully equipped cellar with steel tanks, barrels, bottling line,