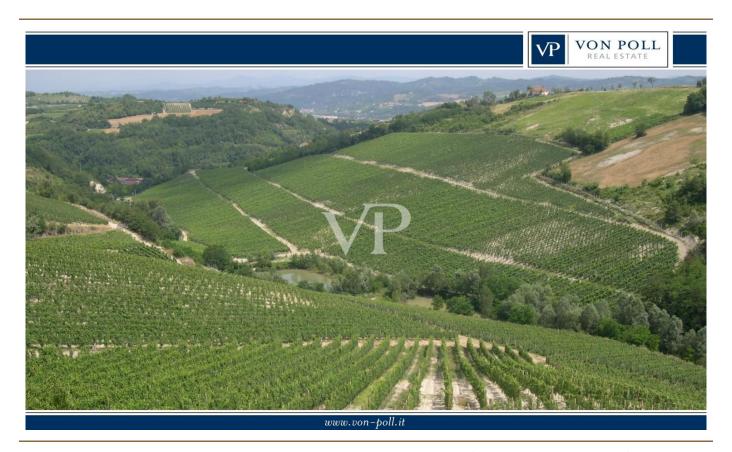

#### A first impression

In the heart of the UNESCO heritage hills of Monferrato, we offer for sale a 50-hectare winery complex, set in a landscape of rare beauty. Not far from Varazze and Albisola (seaside resorts) and bordering the Asti Langa, it is a highly renowned area in which steep hills and historic vineyards, white limestone soils and sunny southwestern exposures are part of the characteristics of these places that are ideal for optimal grape ripening. Harvesting is done by hand and vinified in the area. Up to 9 types of wines are produced. No building cubage limits for any winery, housing, stable (equestrian center) projects. The complex consists of two wineries and three brands. In this setting, we find the first rural building made of stone and exposed brick while the second building has been renovated. With three registered trademarks, we have 32 vineyards with replanting rights. This estate is renowned for the production of quality wines, with ideal exposures and soils highly suited to the cultivation of vines. The property is easily accessible and well connected to the main roads (a few kilometers from Acqui Terme and Alessandria). Possibility of agritourism and wine tourism development Established brand and commercial network Possibility of collaboration Incentives available for young entrepreneurs and foreign investors

#### Details of amenities

Total area: 50 hectares, of which about 4400 hectares are planted with vines and

4/5 vine units to be planted

Grape varieties grown: Barbera, Dolcetto, Moscato, Cortese

Vineyard varieties

Training system: Guyot / spurred cordon

Soil composition: limestone Exposure: south/southwest

Average annual production: up to 600,000 bottles

Certifications: DOC/DOCG

Buildings and equipment: Fully equipped cellar with steel tanks, barrels, bottling line,