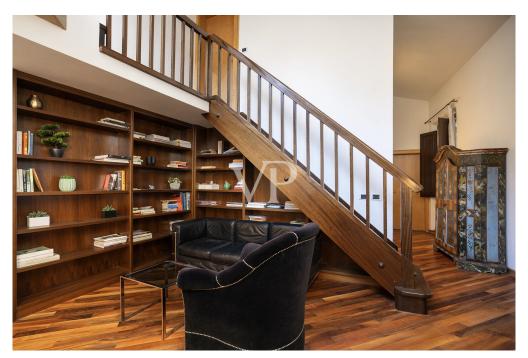

### A first impression

Located in the historic heart of Florence, just a few steps from the Duomo, this apartment offers a unique and privileged location.

In a charming historic building, this charming apartment is on two levels connected by an elegant wooden staircase.

On the main floor, a bright living room receives guests in a warm and welcoming environment. The kitchen, designed to optimize space, is fully equipped. The first bedroom offers a serene and relaxing atmosphere with a spacious closet. The bathroom, finished with fine materials, is an oasis of relaxation: equipped with a spacious walk-in shower, it presents itself as an ideal place to indulge in moments of well-being. On the upper floor is the second bedroom. With natural light thanks to high windows and exposed wooden beams, it is a bright and warm room, while the property's strategic location ensures total privacy.