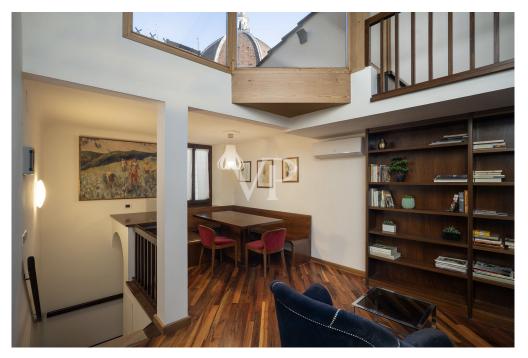

On the main floor, a bright living room receives guests in a warm and welcoming environment. The kitchen, designed to optimize space, is fully equipped. The first bedroom offers a serene and relaxing atmosphere with a spacious closet. The bathroom, finished with fine materials, is an oasis of relaxation: equipped with a spacious walk-in shower, it presents itself as an ideal place to indulge in moments of well-being. On the upper floor is the second bedroom. With natural light thanks to high windows and exposed wooden beams, it is a bright and warm room, while the property's strategic location ensures total privacy.

This is complemented by a panoramic terrace, ideal for relaxing while admiring the breathtaking view of Brunelleschi's Dome and Giotto's Bell Tower. A magical atmosphere that leaves you breathless.

Excellent investment opportunity for short rentals, already provided with CIN.