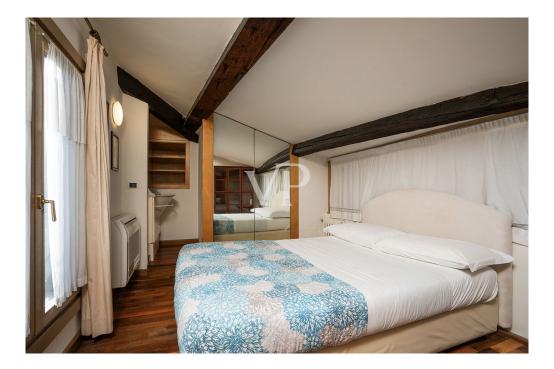

### A first impression

Located in the historic heart of Florence, just a few steps from the Duomo, this apartment offers a unique and privileged location.

In a charming historic building, this charming apartment is on two levels connected by an elegant wooden staircase.

On the main floor, a bright living room receives guests in a warm and welcoming environment. The kitchen, designed to optimize space, is fully equipped. The first bedroom offers a serene and relaxing atmosphere with a spacious closet. The bathroom, finished with fine materials, is an oasis of relaxation: equipped with a spacious walk-in shower, it presents itself as an ideal place to indulge in moments of well-being. On the upper floor is the second bedroom. With natural light thanks to high windows and exposed wooden beams, it is a bright and warm room, while the property's strategic location ensures total privacy.