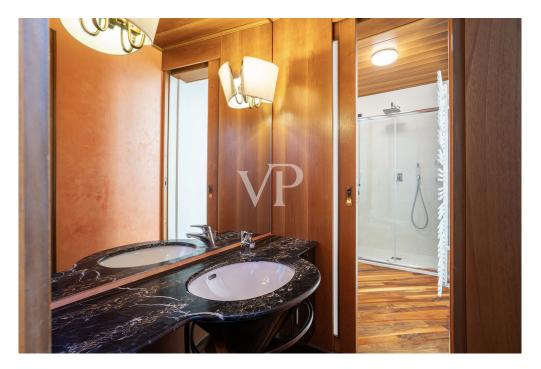

On the main floor, a bright living room receives guests in a warm and welcoming environment. The kitchen, designed to optimize space, is fully equipped. The first bedroom offers a serene and relaxing atmosphere with a spacious closet. The bathroom, finished with fine materials, is an oasis of relaxation: equipped with a spacious walk-in shower, it presents itself as an ideal place to indulge in moments of well-being. On the upper floor is the second bedroom. With natural light thanks to high windows and exposed wooden beams, it is a bright and warm room, while the property's strategic location ensures total privacy.