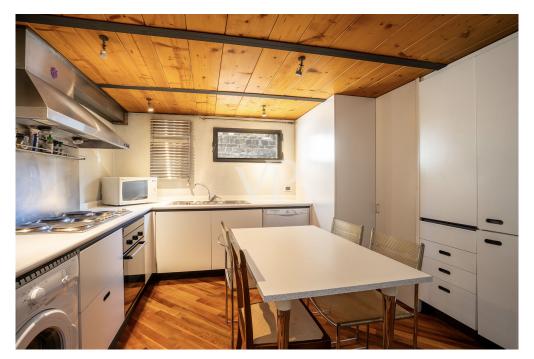

### A first impression

Located in the historic heart of Florence, just a few steps from the Duomo, this apartment offers a unique and privileged location.

In a charming historic building, this charming apartment is on two levels connected by an elegant wooden staircase.

On the main floor, a bright living room receives guests in a warm and welcoming environment. The kitchen, designed to optimize space, is fully equipped. The first bedroom offers a serene and relaxing atmosphere with a spacious closet. The bathroom, finished with fine materials, is an oasis of relaxation: equipped with a spacious walk-in shower, it presents itself as an ideal place to indulge in moments of well-being. On the upper floor is the second bedroom. With natural light thanks to high windows and exposed wooden beams, it is a bright and warm room, while the property's strategic location ensures total privacy.