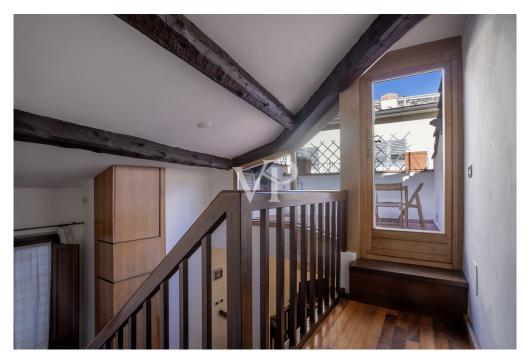

### A first impression

Located in the historic heart of Florence, just a few steps from the Duomo, this apartment offers a unique and privileged location.

In a charming historic building, this charming apartment is on two levels connected by an elegant wooden staircase.

On the main floor, a bright living room receives guests in a warm and welcoming environment. The kitchen, designed to optimize space, is fully equipped. The first bedroom offers a serene and relaxing atmosphere with a spacious closet. The bathroom, finished with fine materials, is an oasis of relaxation: equipped with a spacious walk-in shower, it presents itself as an ideal place to indulge in moments of well-being. On the upper floor is the second bedroom. With natural light thanks to high windows and exposed wooden beams, it is a bright and warm room, while the property's strategic location ensures total privacy.