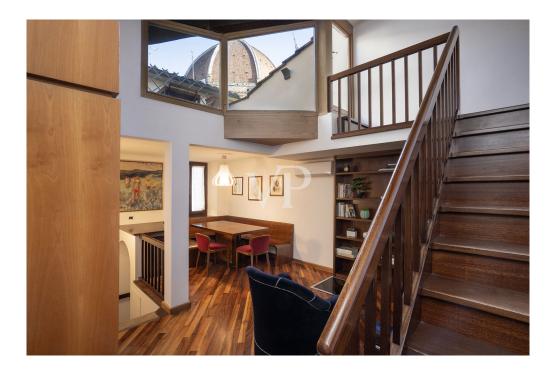

On the main floor, a bright living room receives guests in a warm and welcoming environment. The kitchen, designed to optimize space, is fully equipped. The first bedroom offers a serene and relaxing atmosphere with a spacious closet. The bathroom, finished with fine materials, is an oasis of relaxation: equipped with a spacious walk-in shower, it presents itself as an ideal place to indulge in moments of well-being. On the upper floor is the second bedroom. With natural light thanks to high windows and exposed wooden beams, it is a bright and warm room, while the property's strategic location ensures total privacy.

This is complemented by a panoramic terrace, ideal for relaxing while admiring the breathtaking view of Brunelleschi's Dome and Giotto's Bell Tower. A magical atmosphere that leaves you breathless.

Excellent investment opportunity for short rentals, already provided with CIN.