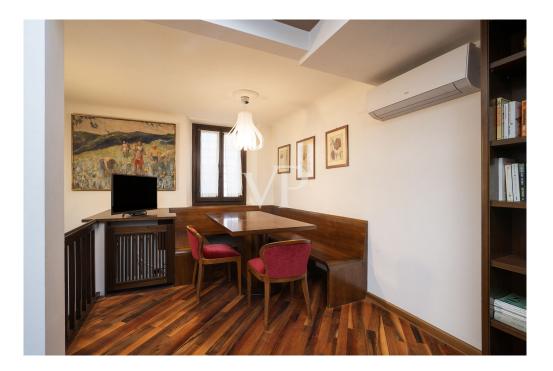

On the main floor, a bright living room receives guests in a warm and welcoming environment. The kitchen, designed to optimize space, is fully equipped. The first bedroom offers a serene and relaxing atmosphere with a spacious closet. The bathroom, finished with fine materials, is an oasis of relaxation: equipped with a spacious walk-in shower, it presents itself as an ideal place to indulge in moments of well-being. On the upper floor is the second bedroom. With natural light thanks to high windows and exposed wooden beams, it is a bright and warm room, while the property's strategic location ensures total privacy.