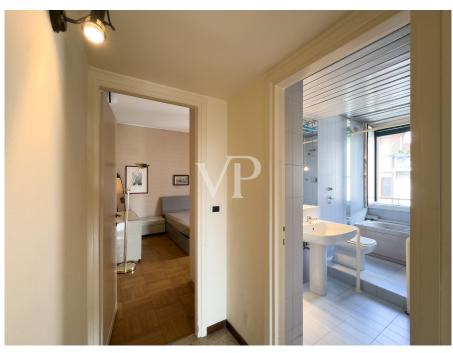

The apartment, served by double elevators and double entrance, is distinguished by a rational and refined distribution of space that also offers the possibility of being fractionated.

The service entrance leads directly to the eat-in kitchen with balcony, adjacent to the dining area, ideal for family lunches or informal dinners. A windowed bathroom and a bedroom, perfect as a study or guest room, complete this area.

The sleeping area, private and quiet, includes three large bedrooms and two bathrooms (one of which has a window). Two of the rooms overlook a second balcony, ideal for moments of relaxation in the open air.