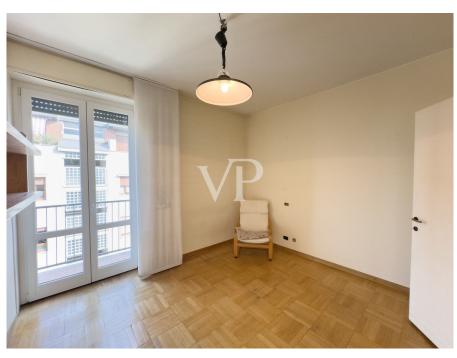

The apartment, served by double elevators and double entrance, is distinguished by a rational and refined distribution of space that also offers the possibility of being fractionated.

The service entrance leads directly to the eat-in kitchen with balcony, adjacent to the dining area, ideal for family lunches or informal dinners. A windowed bathroom and a bedroom, perfect as a study or guest room, complete this area.

The sleeping area, private and quiet, includes three large bedrooms and two bathrooms (one of which has a window). Two of the rooms overlook a second balcony, ideal for moments of relaxation in the open air.