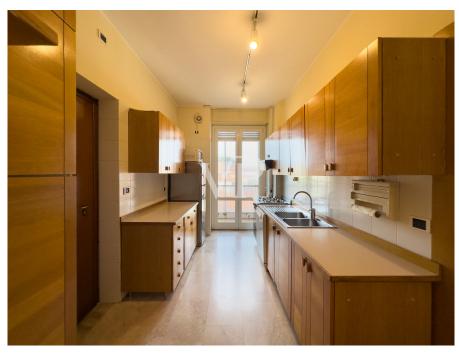

The apartment, served by double elevators and double entrance, is distinguished by a rational and refined distribution of space that also offers the possibility of being fractionated.

The service entrance leads directly to the eat-in kitchen with balcony, adjacent to the dining area, ideal for family lunches or informal dinners. A windowed bathroom and a bedroom, perfect as a study or guest room, complete this area.