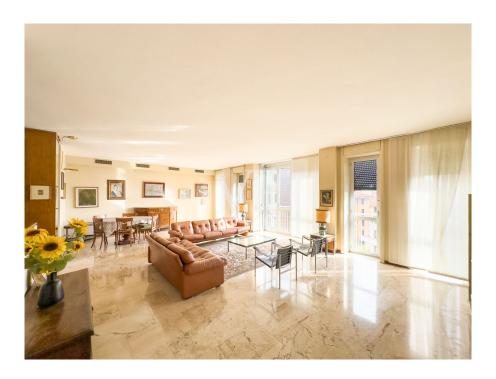

#### A first impression

Bright penthouse apartment with panoramic view - Città Studi

On the sixth floor of an elegant 1960s building with all-day concierge service, we propose an elegant and spacious triple exposure penthouse apartment, surrounded by light and greenery.

A door separates the service area from the large, fully glazed double living room, overlooking the well-kept condominium garden and elegant Via Garofalo. The view is open and evocative, with glimpses extending to the skyscrapers of Piazza Gae Aulenti.