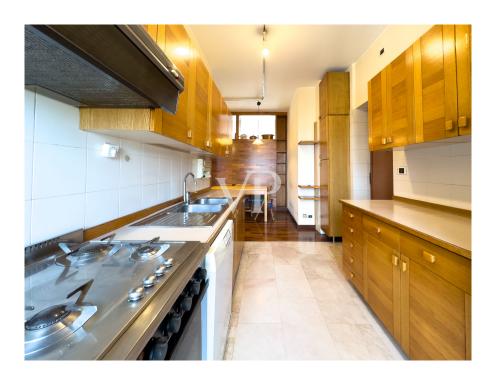

The apartment, served by double elevators and double entrance, is distinguished by a rational and refined distribution of space that also offers the possibility of being fractionated.

The service entrance leads directly to the eat-in kitchen with balcony, adjacent to the dining area, ideal for family lunches or informal dinners. A windowed bathroom and a bedroom, perfect as a study or guest room, complete this area.