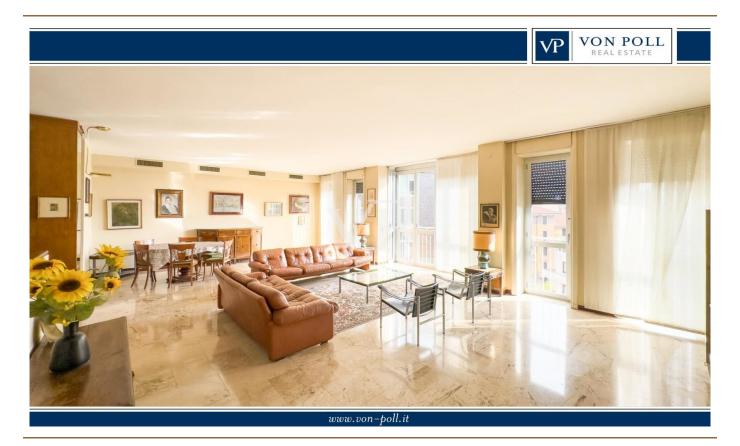

#### A first impression

Bright penthouse apartment with panoramic view - Città Studi

On the sixth floor of an elegant 1960s building with all-day concierge service, we propose an elegant and spacious triple exposure penthouse apartment, surrounded by light and greenery.

A door separates the service area from the large, fully glazed double living room, overlooking the well-kept condominium garden and elegant Via Garofalo. The view is open and evocative, with glimpses extending to the skyscrapers of Piazza Gae Aulenti.