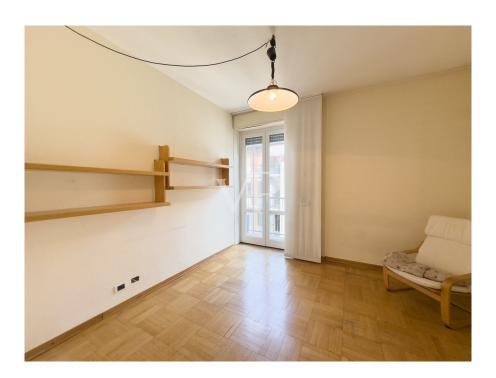

The apartment, served by double elevators and double entrance, is distinguished by a rational and refined distribution of space that also offers the possibility of being fractionated.

The service entrance leads directly to the eat-in kitchen with balcony, adjacent to the dining area, ideal for family lunches or informal dinners. A windowed bathroom and a bedroom, perfect as a study or guest room, complete this area.

The sleeping area, private and quiet, includes three large bedrooms and two bathrooms (one of which has a window). Two of the rooms overlook a second balcony, ideal for moments of relaxation in the open air.