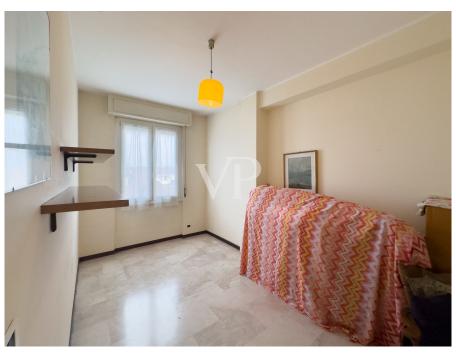

The apartment, served by double elevators and double entrance, is distinguished by a rational and refined distribution of space that also offers the possibility of being fractionated.

The service entrance leads directly to the eat-in kitchen with balcony, adjacent to the dining area, ideal for family lunches or informal dinners. A windowed bathroom and a bedroom, perfect as a study or guest room, complete this area.

The sleeping area, private and quiet, includes three large bedrooms and two bathrooms (one of which has a window). Two of the rooms overlook a second balcony, ideal for moments of relaxation in the open air.