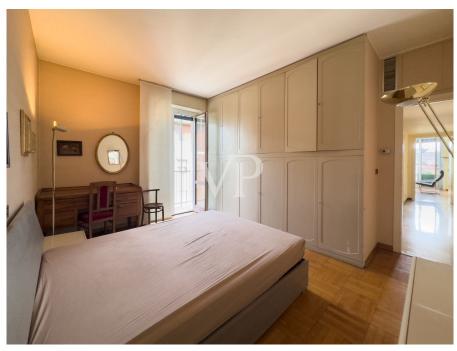

The apartment, served by double elevators and double entrance, is distinguished by a rational and refined distribution of space that also offers the possibility of being fractionated.

The service entrance leads directly to the eat-in kitchen with balcony, adjacent to the dining area, ideal for family lunches or informal dinners. A windowed bathroom and a bedroom, perfect as a study or guest room, complete this area.

The sleeping area, private and quiet, includes three large bedrooms and two bathrooms (one of which has a window). Two of the rooms overlook a second balcony, ideal for moments of relaxation in the open air.