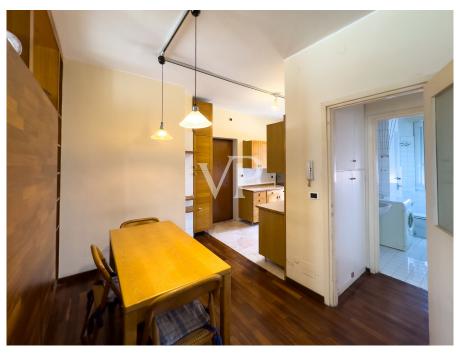

The apartment, served by double elevators and double entrance, is distinguished by a rational and refined distribution of space that also offers the possibility of being fractionated.

The service entrance leads directly to the eat-in kitchen with balcony, adjacent to the dining area, ideal for family lunches or informal dinners. A windowed bathroom and a bedroom, perfect as a study or guest room, complete this area.

A door separates the service area from the large, fully glazed double living room, overlooking the well-kept condominium garden and elegant Via Garofalo. The view is open and evocative, with glimpses extending to the skyscrapers of Piazza Gae Aulenti.