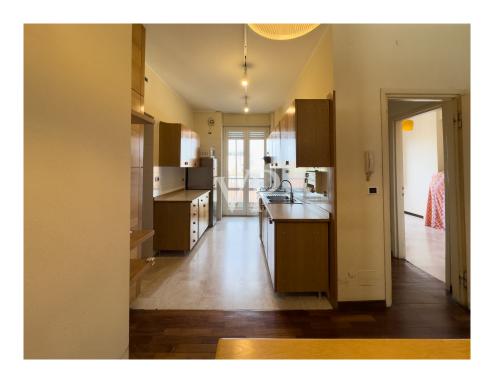

The apartment, served by double elevators and double entrance, is distinguished by a rational and refined distribution of space that also offers the possibility of being fractionated.

The service entrance leads directly to the eat-in kitchen with balcony, adjacent to the dining area, ideal for family lunches or informal dinners. A windowed bathroom and a bedroom, perfect as a study or guest room, complete this area.