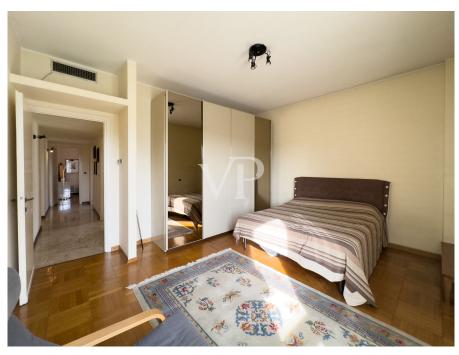

The apartment, served by double elevators and double entrance, is distinguished by a rational and refined distribution of space that also offers the possibility of being fractionated.

The service entrance leads directly to the eat-in kitchen with balcony, adjacent to the dining area, ideal for family lunches or informal dinners. A windowed bathroom and a bedroom, perfect as a study or guest room, complete this area.

The sleeping area, private and quiet, includes three large bedrooms and two bathrooms (one of which has a window). Two of the rooms overlook a second balcony, ideal for moments of relaxation in the open air.