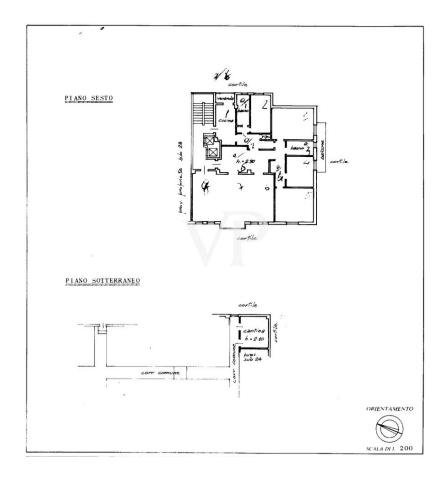

### Floor plans

This floor plan is not to scale. The documents were given to us by the client. For this reason, we cannot guarantee the accuracy of the information.

The apartment, served by double elevators and double entrance, is distinguished by a rational and refined distribution of space that also offers the possibility of being fractionated.

The service entrance leads directly to the eat-in kitchen with balcony, adjacent to the dining area, ideal for family lunches or informal dinners. A windowed bathroom and a bedroom, perfect as a study or guest room, complete this area.

A door separates the service area from the large, fully glazed double living room, overlooking the well-kept condominium garden and elegant Via Garofalo. The view is open and evocative, with glimpses extending to the skyscrapers of Piazza Gae Aulenti.

The sleeping area, private and quiet, includes three large bedrooms and two bathrooms (one of which has a window). Two of the rooms overlook a second balcony, ideal for moments of relaxation in the open air.