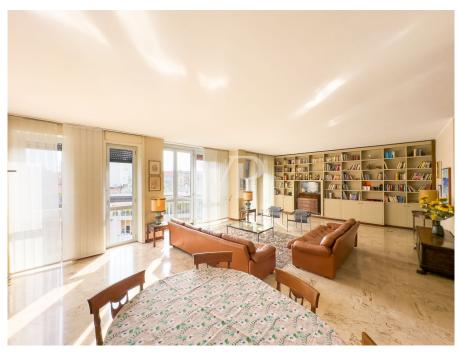

A door separates the service area from the large, fully glazed double living room, overlooking the well-kept condominium garden and elegant Via Garofalo. The view is open and evocative, with glimpses extending to the skyscrapers of Piazza Gae Aulenti.