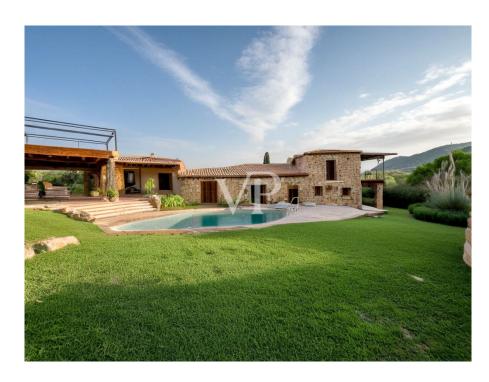

#### A first impression

One-of-a-kind villa with outbuilding and breathtaking sea views - just 10 minutes from Porto Cervo Nestled in unspoiled Mediterranean scrubland, set in a 1.5-hectare natural paradise and framed by bizarre granite formations, stands this exclusive villa with separate annex - a true jewel of the Emerald Coast. Your gaze wanders across the emerald sea to the islands of Mortorio and Tavolara - an unparalleled panorama. The very spacious property offers a total of 10 bedrooms and 8 bathrooms, distributed in different units that guarantee maximum privacy and comfort. With 5 fully equipped kitchens and 3 elegant living rooms, the villa is perfect for large families, guests or an exclusive tourist rental. The architectural style blends traditional Sardinian elements with the highest quality materials and an impeccable state of maintenance. Natural stone, wood, handcrafted tiles, and lovingly curated details create a warm and authentic atmosphere. An elegant fireplace invites you to relax during cooler evenings. The large swimming pool with sun terraces is harmoniously integrated into nature and offers the ultimate in relaxation with breathtaking views. A place of peace and beauty - perfect for those looking for something truly special.