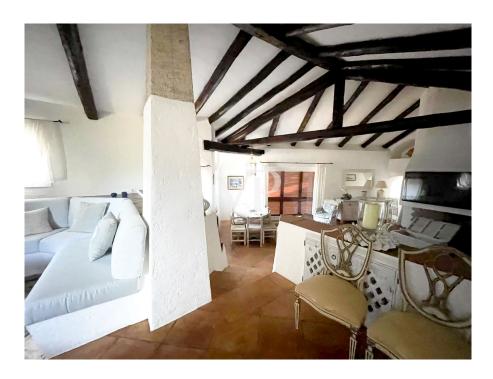

#### A first impression

One-of-a-kind villa with outbuilding and breathtaking sea views - just 10 minutes from Porto Cervo Nestled in unspoiled Mediterranean scrubland, set in a 1.5-hectare natural paradise and framed by bizarre granite formations, stands this exclusive villa with separate annex - a true jewel of the Emerald Coast. Your gaze wanders across the emerald sea to the islands of Mortorio and Tavolara - an unparalleled panorama. The very spacious property offers a total of 10 bedrooms and 8 bathrooms, distributed in different units that guarantee maximum privacy and comfort. With 5 fully equipped kitchens and 3 elegant living rooms, the villa is perfect for large families, guests or an exclusive tourist rental. The architectural style blends traditional Sardinian elements with the highest quality materials and an impeccable state of maintenance. Natural stone, wood, handcrafted tiles, and lovingly curated details create a warm and authentic atmosphere. An elegant fireplace invites you to relax during cooler evenings. The large swimming pool with sun terraces is harmoniously integrated into nature and offers the ultimate in relaxation with breathtaking views. A place of peace and beauty - perfect for those looking for something truly special.