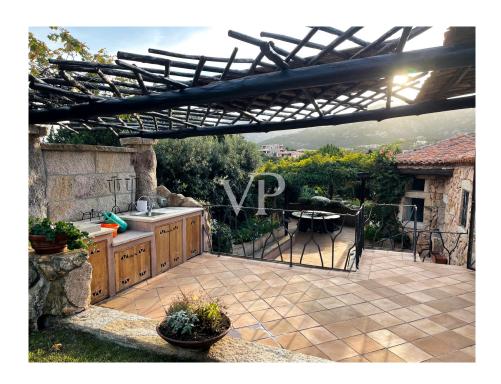

#### A first impression

One-of-a-kind villa with outbuilding and breathtaking sea views - just 10 minutes from Porto Cervo Nestled in unspoiled Mediterranean scrubland, set in a 1.5-hectare natural paradise and framed by bizarre granite formations, stands this exclusive villa with separate annex - a true jewel of the Emerald Coast. Your gaze wanders across the emerald sea to the islands of Mortorio and Tavolara - an unparalleled panorama. The very spacious property offers a total of 10 bedrooms and 8 bathrooms, distributed in different units that guarantee maximum privacy and comfort. With 5 fully equipped kitchens and 3 elegant living rooms, the villa is perfect for large families, guests or an exclusive tourist rental. The architectural style blends traditional Sardinian elements with the highest quality materials and an impeccable state of maintenance. Natural stone, wood, handcrafted tiles, and lovingly curated details create a warm and authentic atmosphere. An elegant fireplace invites you to relax during cooler evenings. The large swimming pool with sun terraces is harmoniously integrated into nature and offers the ultimate in relaxation with breathtaking views. A place of peace and beauty - perfect for those looking for something truly special.

#### Details of amenities

Air-conditioned

Furnished

Fireplace

Double glazing

Barbecue

Outdoor lighting

Carport