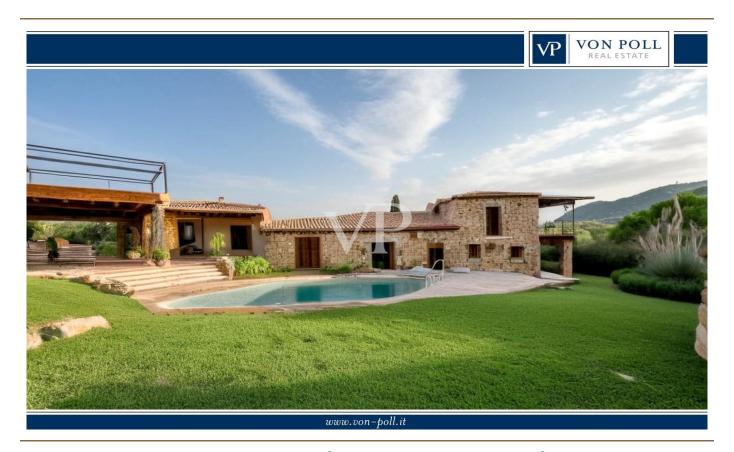

#### A first impression

One-of-a-kind villa with outbuilding and breathtaking sea views - just 10 minutes from Porto Cervo Nestled in unspoiled Mediterranean scrubland, set in a 1.5-hectare natural paradise and framed by bizarre granite formations, stands this exclusive villa with separate annex - a true jewel of the Emerald Coast. Your gaze wanders across the emerald sea to the islands of Mortorio and Tavolara - an unparalleled panorama. The very spacious property offers a total of 10 bedrooms and 8 bathrooms, distributed in different units that guarantee maximum privacy and comfort. With 5 fully equipped kitchens and 3 elegant living rooms, the villa is perfect for large families, guests or an exclusive tourist rental. The architectural style blends traditional Sardinian elements with the highest quality materials and an impeccable state of maintenance. Natural stone, wood, handcrafted tiles, and lovingly curated details create a warm and authentic atmosphere. An elegant fireplace invites you to relax during cooler evenings. The large swimming pool with sun terraces is harmoniously integrated into nature and offers the ultimate in relaxation with breathtaking views. A place of peace and beauty - perfect for those looking for something truly special.