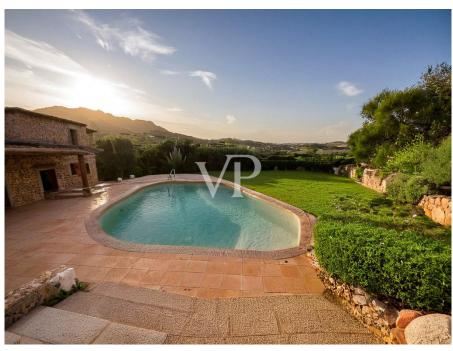

#### A first impression

One-of-a-kind villa with outbuilding and breathtaking sea views - just 10 minutes from Porto Cervo Nestled in unspoiled Mediterranean scrubland, set in a 1.5-hectare natural paradise and framed by bizarre granite formations, stands this exclusive villa with separate annex - a true jewel of the Emerald Coast. Your gaze wanders across the emerald sea to the islands of Mortorio and Tavolara - an unparalleled panorama. The very spacious property offers a total of 10 bedrooms and 8 bathrooms, distributed in different units that guarantee maximum privacy and comfort. With 5 fully equipped kitchens and 3 elegant living rooms, the villa is perfect for large families, guests or an exclusive tourist rental. The architectural style blends traditional Sardinian elements with the highest quality materials and an impeccable state of maintenance. Natural stone, wood, handcrafted tiles, and lovingly curated details create a warm and authentic atmosphere. An elegant fireplace invites you to relax during cooler evenings. The large swimming pool with sun terraces is harmoniously integrated into nature and offers the ultimate in relaxation with breathtaking views. A place of peace and beauty - perfect for those looking for something truly special.