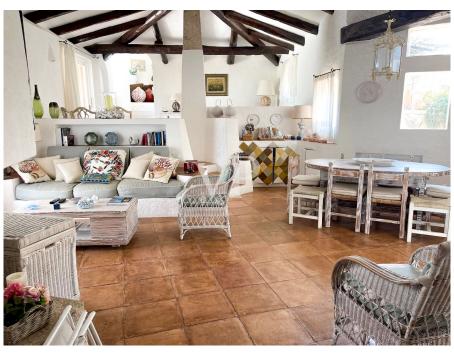

#### A first impression

One-of-a-kind villa with outbuilding and breathtaking sea views - just 10 minutes from Porto Cervo Nestled in unspoiled Mediterranean scrubland, set in a 1.5-hectare natural paradise and framed by bizarre granite formations, stands this exclusive villa with separate annex - a true jewel of the Emerald Coast. Your gaze wanders across the emerald sea to the islands of Mortorio and Tavolara - an unparalleled panorama. The very spacious property offers a total of 10 bedrooms and 8 bathrooms, distributed in different units that guarantee maximum privacy and comfort. With 5 fully equipped kitchens and 3 elegant living rooms, the villa is perfect for large families, guests or an exclusive tourist rental. The architectural style blends traditional Sardinian elements with the highest quality materials and an impeccable state of maintenance. Natural stone, wood, handcrafted tiles, and lovingly curated details create a warm and authentic atmosphere. An elegant fireplace invites you to relax during cooler evenings. The large swimming pool with sun terraces is harmoniously integrated into nature and offers the ultimate in relaxation with breathtaking views. A place of peace and beauty - perfect for those looking for something truly special.