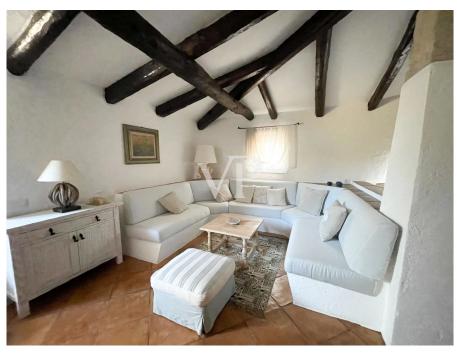

#### A first impression

One-of-a-kind villa with outbuilding and breathtaking sea views - just 10 minutes from Porto Cervo Nestled in unspoiled Mediterranean scrubland, set in a 1.5-hectare natural paradise and framed by bizarre granite formations, stands this exclusive villa with separate annex - a true jewel of the Emerald Coast. Your gaze wanders across the emerald sea to the islands of Mortorio and Tavolara - an unparalleled panorama. The very spacious property offers a total of 10 bedrooms and 8 bathrooms, distributed in different units that guarantee maximum privacy and comfort. With 5 fully equipped kitchens and 3 elegant living rooms, the villa is perfect for large families, guests or an exclusive tourist rental. The architectural style blends traditional Sardinian elements with the highest quality materials and an impeccable state of maintenance. Natural stone, wood, handcrafted tiles, and lovingly curated details create a warm and authentic atmosphere. An elegant fireplace invites you to relax during cooler evenings. The large swimming pool with sun terraces is harmoniously integrated into nature and offers the ultimate in relaxation with breathtaking views. A place of peace and beauty - perfect for those looking for something truly special.