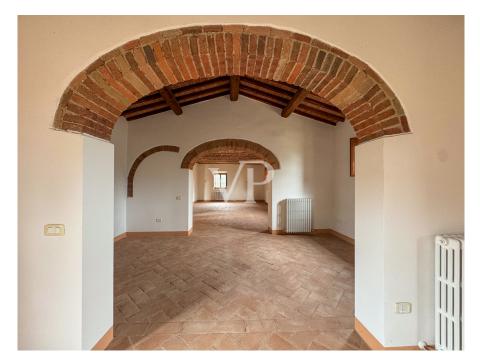

# The property

Property ID: IT254152141 - 53019 Castelnuovo Berardenga

<image>

The property consists of two independent farmhouses, each with its own identity and character, but both sharing the authenticity of Tuscan architecture and the quality of the finishes. The first farmhouse is a small jewel surrounded by greenery, with a romantic and cozy appearance. Built in the local tradition, it features facades in Sienese brick and natural stone, with exposed wooden beams and old terracotta floors. The privileged position, on a gentle rise, allows to enjoy a unique panoramic view of the Sienese hills, giving an atmosphere of total harmony with the surrounding nature.