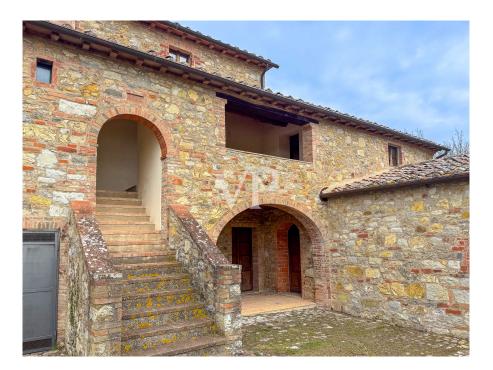

# The property

Property ID: IT254152141 - 53019 Castelnuovo Berardenga

<image>

The property consists of two independent farmhouses, each with its own identity and character, but both sharing the authenticity of Tuscan architecture and the quality of the finishes. The first farmhouse is a small jewel surrounded by greenery, with a romantic and cozy appearance. Built in the local tradition, it features facades in Sienese brick and natural stone, with exposed wooden beams and old terracotta floors. The privileged position, on a gentle rise, allows to enjoy a unique panoramic view of the Sienese hills, giving an atmosphere of total harmony with the surrounding nature.