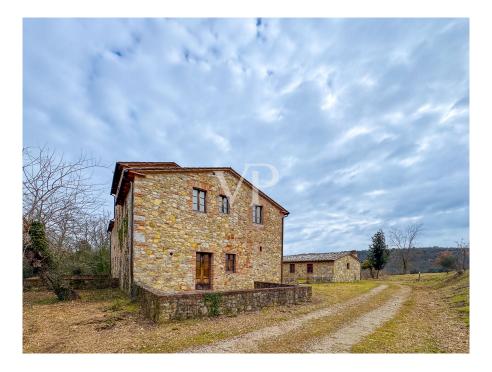

The property consists of two independent farmhouses, each with its own identity and character, but both sharing the authenticity of Tuscan architecture and the quality of the finishes. The first farmhouse is a small jewel surrounded by greenery, with a romantic and cozy appearance. Built in the local tradition, it features facades in Sienese brick and natural stone, with exposed wooden beams and old terracotta floors. The privileged position, on a gentle rise, allows to enjoy a unique panoramic view of the Sienese hills, giving an atmosphere of total harmony with the surrounding nature.

The second farmhouse, larger and more imposing, is located at the foot of the hill and offers large interior spaces and versatility of use. Perfect to be transformed into a prestigious private villa, an elegant country residence or a refined accommodation, it preserves the charm of Tuscan architecture with fine materials and unique details. Large openings let in natural light, creating a constant dialogue between interior and exterior. Podere Capraia represents a perfect balance between history, nature and potential for enhancement. Its exclusive location in the Villa Arceno Consortium, the quality of the materials used and the landscape context of rare beauty make it an ideal residence for those who wish to experience the most authentic soul of Tuscany or invest in a valuable property with endless possibilities for customization. A unique opportunity to discover the essence of Tuscan living, where every detail tells a story of tradition, elegance and timeless beauty.