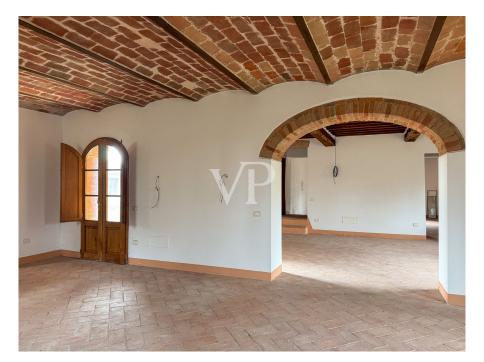

# The property

Property ID: IT254152141 - 53019 Castelnuovo Berardenga

<image>

The property consists of two independent farmhouses, each with its own identity and character, but both sharing the authenticity of Tuscan architecture and the quality of the finishes. The first farmhouse is a small jewel surrounded by greenery, with a romantic and cozy appearance. Built in the local tradition, it features facades in Sienese brick and natural stone, with exposed wooden beams and old terracotta floors. The privileged position, on a gentle rise, allows to enjoy a unique panoramic view of the Sienese hills, giving an atmosphere of total harmony with the surrounding nature.