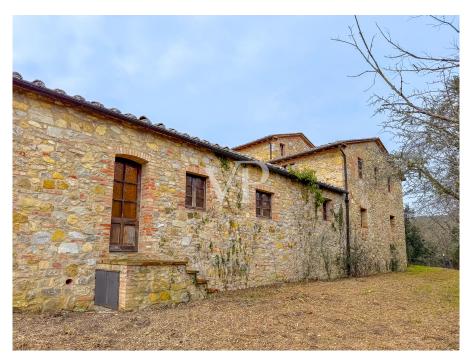

# The property

Property ID: IT254152141 - 53019 Castelnuovo Berardenga

<image>

The property consists of two independent farmhouses, each with its own identity and character, but both sharing the authenticity of Tuscan architecture and the quality of the finishes. The first farmhouse is a small jewel surrounded by greenery, with a romantic and cozy appearance. Built in the local tradition, it features facades in Sienese brick and natural stone, with exposed wooden beams and old terracotta floors. The privileged position, on a gentle rise, allows to enjoy a unique panoramic view of the Sienese hills, giving an atmosphere of total harmony with the surrounding nature.