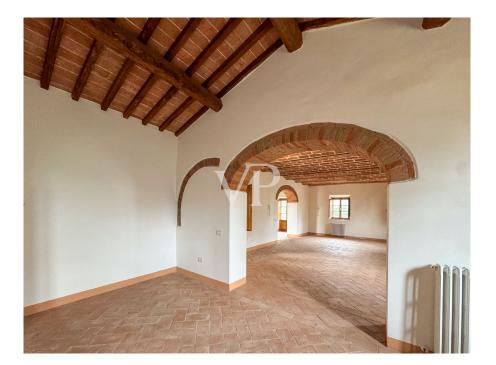

# The property

Property ID: IT254152141 - 53019 Castelnuovo Berardenga

<image>

The property consists of two independent farmhouses, each with its own identity and character, but both sharing the authenticity of Tuscan architecture and the quality of the finishes. The first farmhouse is a small jewel surrounded by greenery, with a romantic and cozy appearance. Built in the local tradition, it features facades in Sienese brick and natural stone, with exposed wooden beams and old terracotta floors. The privileged position, on a gentle rise, allows to enjoy a unique panoramic view of the Sienese hills, giving an atmosphere of total harmony with the surrounding nature.