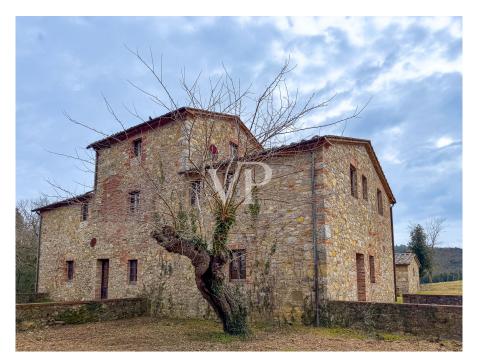

# The property

Property ID: IT254152141 - 53019 Castelnuovo Berardenga

<image>

The property consists of two independent farmhouses, each with its own identity and character, but both sharing the authenticity of Tuscan architecture and the quality of the finishes. The first farmhouse is a small jewel surrounded by greenery, with a romantic and cozy appearance. Built in the local tradition, it features facades in Sienese brick and natural stone, with exposed wooden beams and old terracotta floors. The privileged position, on a gentle rise, allows to enjoy a unique panoramic view of the Sienese hills, giving an atmosphere of total harmony with the surrounding nature.