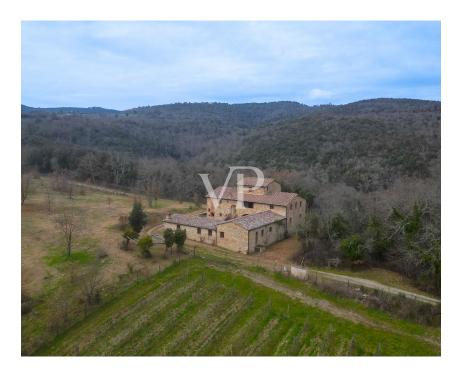

# The property

Property ID: IT254152141 - 53019 Castelnuovo Berardenga

<image>

The property consists of two independent farmhouses, each with its own identity and character, but both sharing the authenticity of Tuscan architecture and the quality of the finishes. The first farmhouse is a small jewel surrounded by greenery, with a romantic and cozy appearance. Built in the local tradition, it features facades in Sienese brick and natural stone, with exposed wooden beams and old terracotta floors. The privileged position, on a gentle rise, allows to enjoy a unique panoramic view of the Sienese hills, giving an atmosphere of total harmony with the surrounding nature.

The second farmhouse, larger and more imposing, is located at the foot of the hill and offers large interior spaces and versatility of use. Perfect to be transformed into a prestigious private villa, an elegant country residence or a refined accommodation, it preserves the charm of Tuscan architecture with fine materials and unique details. Large openings let in natural light, creating a constant dialogue between interior and exterior. Podere Capraia represents a perfect balance between history, nature and potential for enhancement. Its exclusive location in the Villa Arceno Consortium, the quality of the materials used and the landscape context of rare beauty make it an ideal residence for those who wish to experience the most authentic soul of Tuscany or invest in a valuable property with endless possibilities for customization. A unique opportunity to discover the essence of Tuscan living, where every detail tells a story of tradition, elegance and timeless beauty.