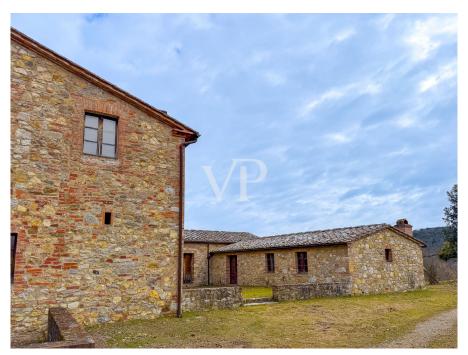

The property consists of two independent farmhouses, each with its own identity and character, but both sharing the authenticity of Tuscan architecture and the quality of the finishes. The first farmhouse is a small jewel surrounded by greenery, with a romantic and cozy appearance. Built in the local tradition, it features facades in Sienese brick and natural stone, with exposed wooden beams and old terracotta floors. The privileged position, on a gentle rise, allows to enjoy a unique panoramic view of the Sienese hills, giving an atmosphere of total harmony with the surrounding nature.

The second farmhouse, larger and more imposing, is located at the foot of the hill and offers large interior spaces and versatility of use. Perfect to be transformed into a prestigious private villa, an elegant country residence or a refined accommodation, it preserves the charm of Tuscan architecture with fine materials and unique details. Large openings let in natural light, creating a constant dialogue between interior and exterior. Podere Capraia represents a perfect balance between history, nature and potential for enhancement. Its exclusive location in the Villa Arceno Consortium, the quality of the materials used and the landscape context of rare beauty make it an ideal residence for those who wish to experience the most authentic soul of Tuscany or invest in a valuable property with endless possibilities for customization. A unique opportunity to discover the essence of Tuscan living, where every detail tells a story of tradition, elegance and timeless beauty.