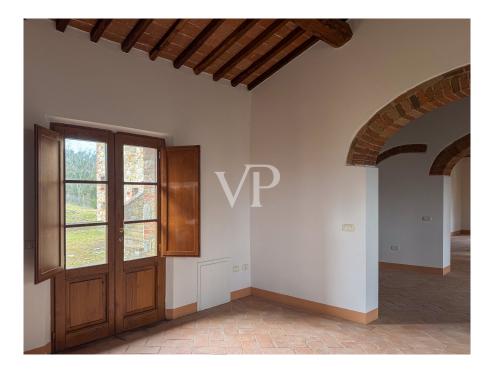

# The property

Property ID: IT254152141 - 53019 Castelnuovo Berardenga

<image>

The property consists of two independent farmhouses, each with its own identity and character, but both sharing the authenticity of Tuscan architecture and the quality of the finishes. The first farmhouse is a small jewel surrounded by greenery, with a romantic and cozy appearance. Built in the local tradition, it features facades in Sienese brick and natural stone, with exposed wooden beams and old terracotta floors. The privileged position, on a gentle rise, allows to enjoy a unique panoramic view of the Sienese hills, giving an atmosphere of total harmony with the surrounding nature.