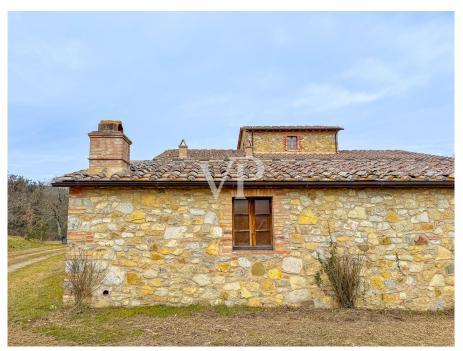

# The property

Property ID: IT254152141 - 53019 Castelnuovo Berardenga

<image>

The property consists of two independent farmhouses, each with its own identity and character, but both sharing the authenticity of Tuscan architecture and the quality of the finishes. The first farmhouse is a small jewel surrounded by greenery, with a romantic and cozy appearance. Built in the local tradition, it features facades in Sienese brick and natural stone, with exposed wooden beams and old terracotta floors. The privileged position, on a gentle rise, allows to enjoy a unique panoramic view of the Sienese hills, giving an atmosphere of total harmony with the surrounding nature.