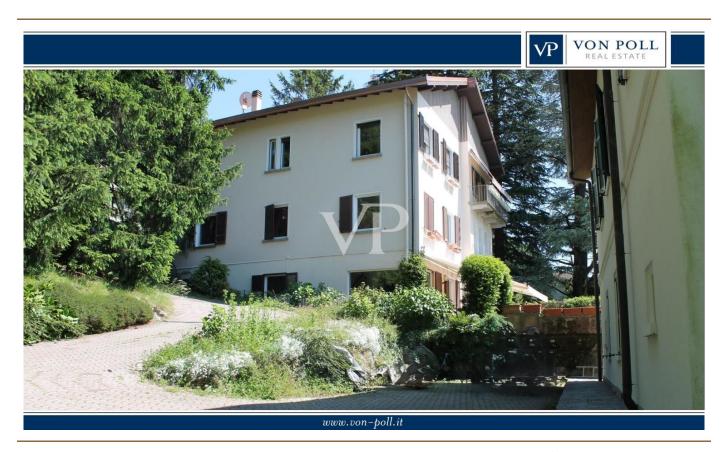

#### A first impression

Semi-detached Period Villa in Brunate (CO)

Nestled in the picturesque setting of Brunate, called the "Balcony of the Alps," this exclusive stately apartment finds its home in a refined period villa of the early twentieth century, with panoramic views of the town and Monte Rosa.

The dwelling is distinguished by its 9 spacious rooms wisely distributed, where each room is very comfortable. The interiors, maintained in good condition, offer a perfect balance between antique and modern. The floors, an elegant mix of fine wood parquet and ceramics, create a harmony that enhances the natural brightness of each room.

The property is completed by an attic room with a height of 3 m. where it is possible to make a hobby room or other.

The private garden where you can relax while admiring the view of the mountains and the city of Como and the four parking spaces owned by the property.