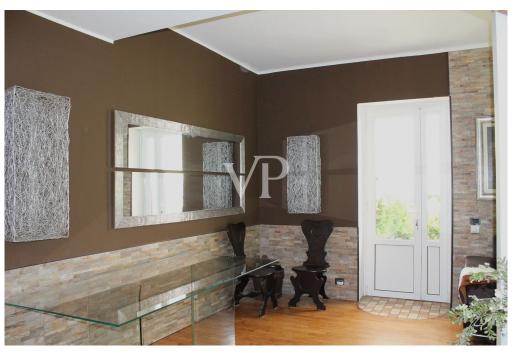

The dwelling is distinguished by its 9 spacious rooms wisely distributed, where each room is very comfortable. The interiors, maintained in good condition, offer a perfect balance between antique and modern. The floors, an elegant mix of fine wood parquet and ceramics, create a harmony that enhances the natural brightness of each room.

The living area consists of: an entrance hall, a spacious living room and sitting room plus two bathrooms.

With a convenient internal staircase made of fine wood, we descend to the floor below where we find a functional and complete eat-in kitchen, a dining room overlooking the garden, a bathroom and the wine cellar.