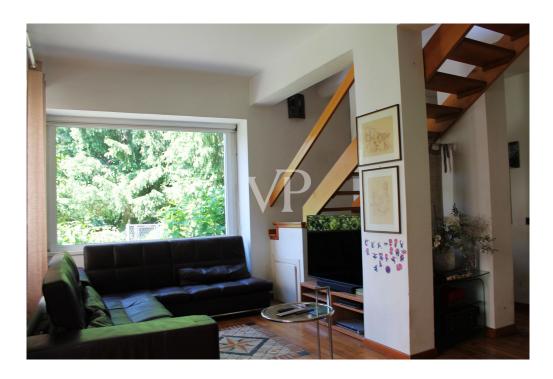

The dwelling is distinguished by its 9 spacious rooms wisely distributed, where each room is very comfortable. The interiors, maintained in good condition, offer a perfect balance between antique and modern. The floors, an elegant mix of fine wood parquet and ceramics, create a harmony that enhances the natural brightness of each room.

The living area consists of: an entrance hall, a spacious living room and sitting room plus two bathrooms.

With a convenient internal staircase made of fine wood, we descend to the floor below where we find a functional and complete eat-in kitchen, a dining room overlooking the garden, a bathroom and the wine cellar.