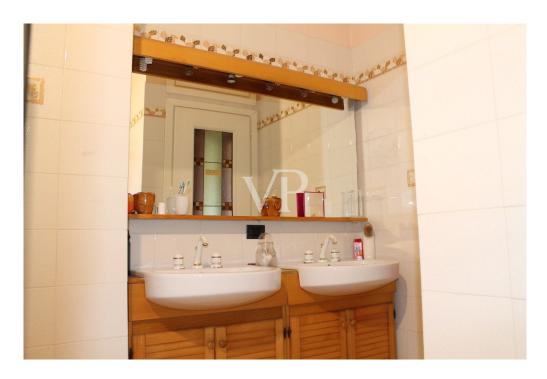

The living area consists of: an entrance hall, a spacious living room and sitting room plus two bathrooms.

With a convenient internal staircase made of fine wood, we descend to the floor below where we find a functional and complete eat-in kitchen, a dining room overlooking the garden, a bathroom and the wine cellar.