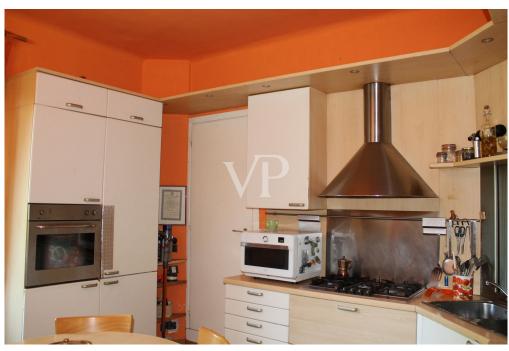

The living area consists of: an entrance hall, a spacious living room and sitting room plus two bathrooms.

With a convenient internal staircase made of fine wood, we descend to the floor below where we find a functional and complete eat-in kitchen, a dining room overlooking the garden, a bathroom and the wine cellar.