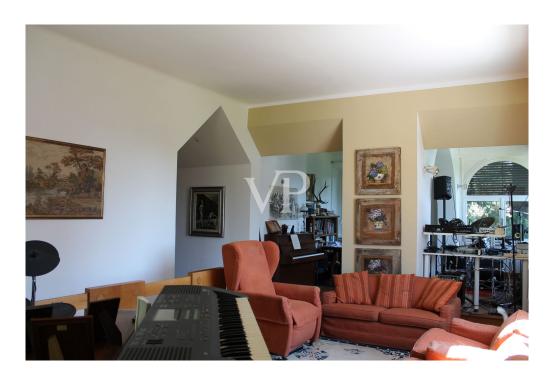

The dwelling is distinguished by its 9 spacious rooms wisely distributed, where each room is very comfortable. The interiors, maintained in good condition, offer a perfect balance between antique and modern. The floors, an elegant mix of fine wood parquet and ceramics, create a harmony that enhances the natural brightness of each room.

The living area consists of: an entrance hall, a spacious living room and sitting room plus two bathrooms.

With a convenient internal staircase made of fine wood, we descend to the floor below where we find a functional and complete eat-in kitchen, a dining room overlooking the garden, a bathroom and the wine cellar.