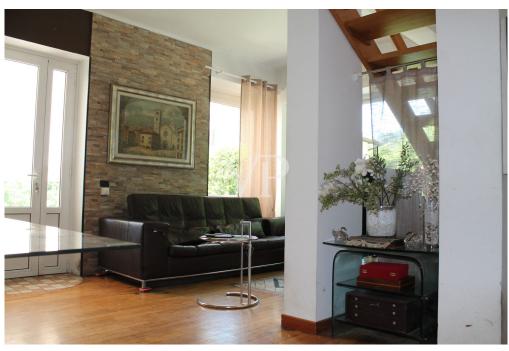

The dwelling is distinguished by its 9 spacious rooms wisely distributed, where each room is very comfortable. The interiors, maintained in good condition, offer a perfect balance between antique and modern. The floors, an elegant mix of fine wood parquet and ceramics, create a harmony that enhances the natural brightness of each room.

The living area consists of: an entrance hall, a spacious living room and sitting room plus two bathrooms.

With a convenient internal staircase made of fine wood, we descend to the floor below where we find a functional and complete eat-in kitchen, a dining room overlooking the garden, a bathroom and the wine cellar.