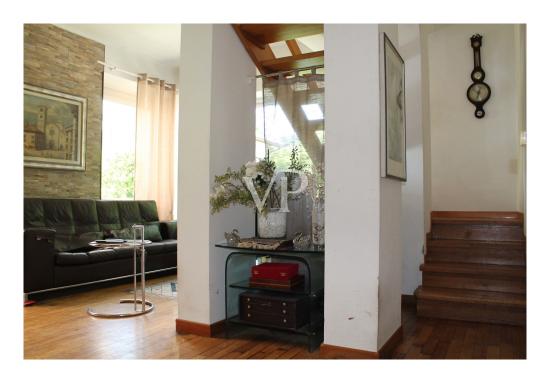

The dwelling is distinguished by its 9 spacious rooms wisely distributed, where each room is very comfortable. The interiors, maintained in good condition, offer a perfect balance between antique and modern. The floors, an elegant mix of fine wood parquet and ceramics, create a harmony that enhances the natural brightness of each room.

The living area consists of: an entrance hall, a spacious living room and sitting room plus two bathrooms.

With a convenient internal staircase made of fine wood, we descend to the floor below where we find a functional and complete eat-in kitchen, a dining room overlooking the garden, a bathroom and the wine cellar.