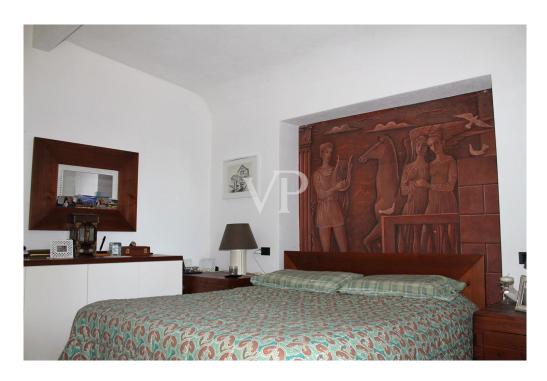

The dwelling is distinguished by its 9 spacious rooms wisely distributed, where each room is very comfortable. The interiors, maintained in good condition, offer a perfect balance between antique and modern. The floors, an elegant mix of fine wood parquet and ceramics, create a harmony that enhances the natural brightness of each room.

The living area consists of: an entrance hall, a spacious living room and sitting room plus two bathrooms.

With a convenient internal staircase made of fine wood, we descend to the floor below where we find a functional and complete eat-in kitchen, a dining room overlooking the garden, a bathroom and the wine cellar.