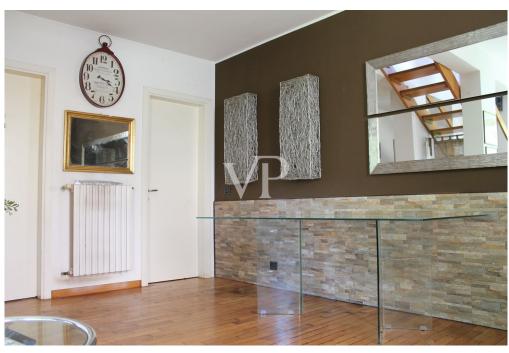

The dwelling is distinguished by its 9 spacious rooms wisely distributed, where each room is very comfortable. The interiors, maintained in good condition, offer a perfect balance between antique and modern. The floors, an elegant mix of fine wood parquet and ceramics, create a harmony that enhances the natural brightness of each room.

The living area consists of: an entrance hall, a spacious living room and sitting room plus two bathrooms.

With a convenient internal staircase made of fine wood, we descend to the floor below where we find a functional and complete eat-in kitchen, a dining room overlooking the garden, a bathroom and the wine cellar.