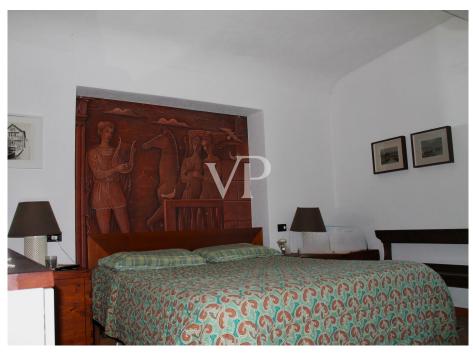

The dwelling is distinguished by its 9 spacious rooms wisely distributed, where each room is very comfortable. The interiors, maintained in good condition, offer a perfect balance between antique and modern. The floors, an elegant mix of fine wood parquet and ceramics, create a harmony that enhances the natural brightness of each room.

The living area consists of: an entrance hall, a spacious living room and sitting room plus two bathrooms.

With a convenient internal staircase made of fine wood, we descend to the floor below where we find a functional and complete eat-in kitchen, a dining room overlooking the garden, a bathroom and the wine cellar.