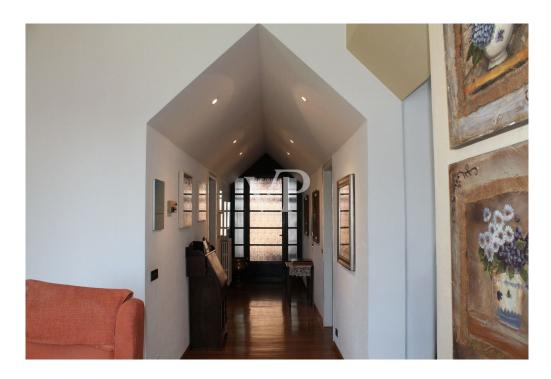

The dwelling is distinguished by its 9 spacious rooms wisely distributed, where each room is very comfortable. The interiors, maintained in good condition, offer a perfect balance between antique and modern. The floors, an elegant mix of fine wood parquet and ceramics, create a harmony that enhances the natural brightness of each room.

The living area consists of: an entrance hall, a spacious living room and sitting room plus two bathrooms.

With a convenient internal staircase made of fine wood, we descend to the floor below where we find a functional and complete eat-in kitchen, a dining room overlooking the garden, a bathroom and the wine cellar.