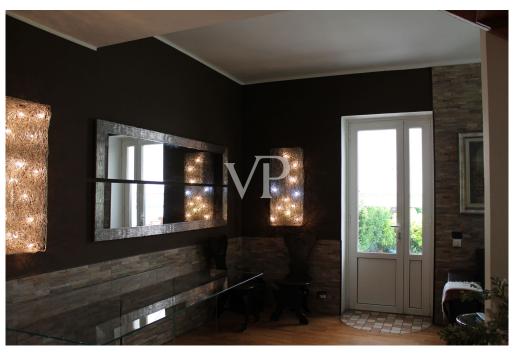

The dwelling is distinguished by its 9 spacious rooms wisely distributed, where each room is very comfortable. The interiors, maintained in good condition, offer a perfect balance between antique and modern. The floors, an elegant mix of fine wood parquet and ceramics, create a harmony that enhances the natural brightness of each room.

The living area consists of: an entrance hall, a spacious living room and sitting room plus two bathrooms.

With a convenient internal staircase made of fine wood, we descend to the floor below where we find a functional and complete eat-in kitchen, a dining room overlooking the garden, a bathroom and the wine cellar.