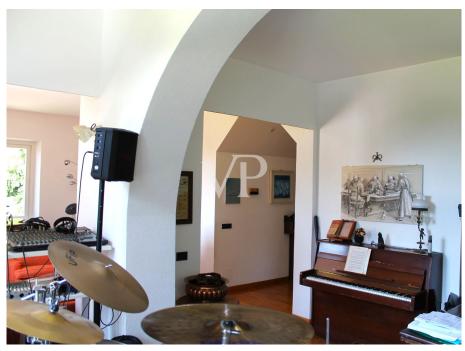

The dwelling is distinguished by its 9 spacious rooms wisely distributed, where each room is very comfortable. The interiors, maintained in good condition, offer a perfect balance between antique and modern. The floors, an elegant mix of fine wood parquet and ceramics, create a harmony that enhances the natural brightness of each room.

The living area consists of: an entrance hall, a spacious living room and sitting room plus two bathrooms.

With a convenient internal staircase made of fine wood, we descend to the floor below where we find a functional and complete eat-in kitchen, a dining room overlooking the garden, a bathroom and the wine cellar.