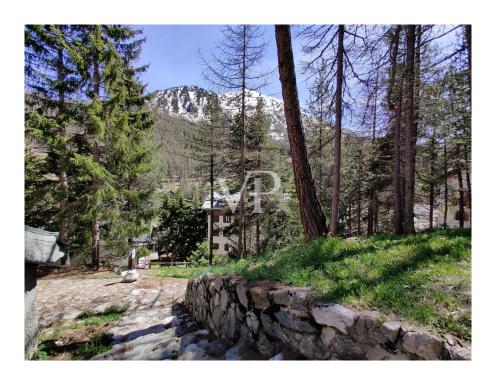

The property is spread over several levels and offers breathtaking panoramic views on three sides, overlooking the surrounding mountains and the Claviere Golf Club (only 250 m away).

Strategic location and services nearby: 100 m from 3 hiking trails 200 m from ski facilities

250 m from the golf club, municipal swimming pool and tennis courts150 m from the French border1.8 km from the center of Montgenevre (FR)

3 trekking trails just 100 meters away, ideal for scenic hikes suitable for all levels; The Claviere and Via Lattea international ski facilities 200 meters away, with direct connection to the slopes;

Claviere Golf Club, among the oldest in Italy; municipal swimming pool and tennis courts, all within 250 meters;