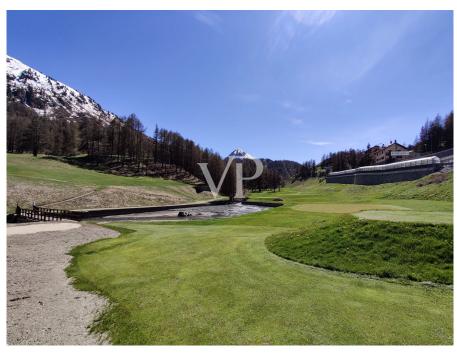

The property is spread over several levels and offers breathtaking panoramic views on three sides, overlooking the surrounding mountains and the Claviere Golf Club (only 250 m away).

3 trekking trails just 100 meters away, ideal for scenic hikes suitable for all levels; The Claviere and Via Lattea international ski facilities 200 meters away, with direct connection to the slopes;

Claviere Golf Club, among the oldest in Italy; municipal swimming pool and tennis courts, all within 250 meters;