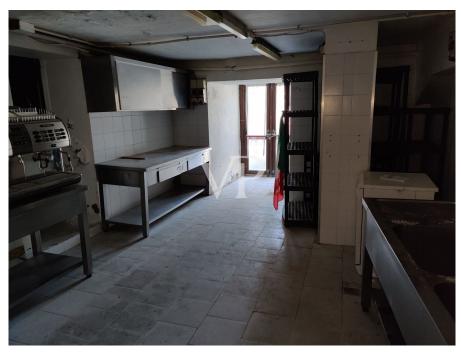

#### Key features:

- 20 bedrooms, each with private bathroom, all complying with current electrical and sanitary regulations.
- Large equipped professional kitchen, divided into functional areas: cooking area, storage, washing, pass and direct access for loading/unloading supplies.
- Large restaurant hall with panoramic outdoor terrace and possibility of independent access from outside.
- Spacious entrance hall with reception desk and open views on two sides.
- Panoramic terrace on the second floor.

The building is currently cleared of furniture and furnishings, offering the freedom to customize the interior according to your own design. The main interventions required are whitewashing and updating bathrooms.