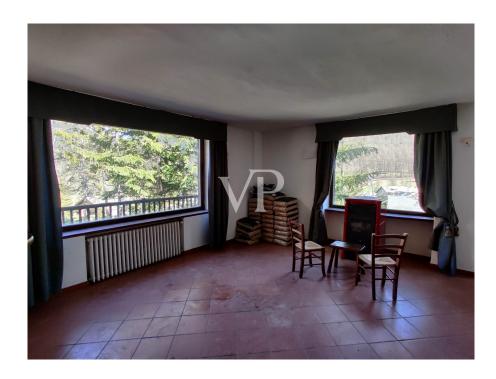

#### Key features:

- 20 bedrooms, each with private bathroom, all complying with current electrical and sanitary regulations.
- Large equipped professional kitchen, divided into functional areas: cooking area, storage, washing, pass and direct access for loading/unloading supplies.
- Large restaurant hall with panoramic outdoor terrace and possibility of independent access from outside.
- Spacious entrance hall with reception desk and open views on two sides.
- Panoramic terrace on the second floor.

The building is currently cleared of furniture and furnishings, offering the freedom to customize the interior according to your own design. The main interventions required are whitewashing and updating bathrooms.