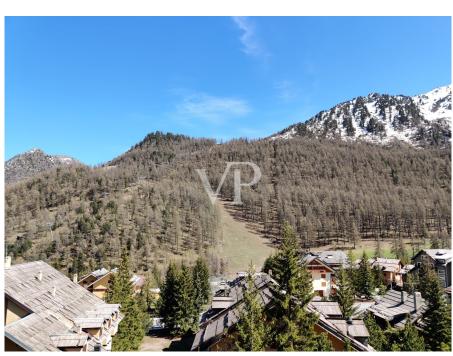

The property is spread over several levels and offers breathtaking panoramic views on three sides, overlooking the surrounding mountains and the Claviere Golf Club (only 250 m away).

Strategic location and services nearby: 100 m from 3 hiking trails 200 m from ski facilities

250 m from the golf club, municipal swimming pool and tennis courts150 m from the French border1.8 km from the center of Montgenevre (FR)

3 trekking trails just 100 meters away, ideal for scenic hikes suitable for all levels; The Claviere and Via Lattea international ski facilities 200 meters away, with direct connection to the slopes;

Claviere Golf Club, among the oldest in Italy; municipal swimming pool and tennis courts, all within 250 meters;