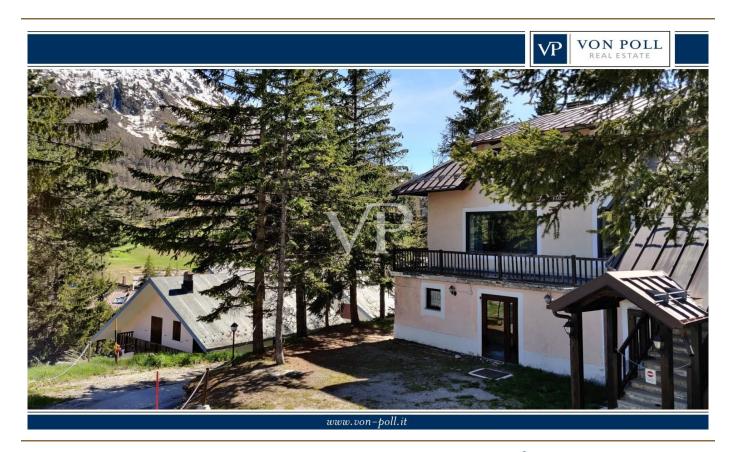

### A first impression

Prestigious historic accommodation for sale - Claviere (TO)

In the heart of the Cottian Alps, a few steps from the French border and the ski slopes of Monginevro, we offer for sale a prestigious historic property, ideal for those wishing to invest in the mountain hospitality sector.

The property is spread over several levels and offers breathtaking panoramic views on three sides, overlooking the surrounding mountains and the Claviere Golf Club (only 250 m away).

#### Key features:

- 20 bedrooms, each with private bathroom, all complying with current electrical and sanitary regulations.
- Large equipped professional kitchen, divided into functional areas: cooking area, storage, washing, pass and direct access for loading/unloading supplies.
- Large restaurant hall with panoramic outdoor terrace and possibility of independent access from outside.
- Spacious entrance hall with reception desk and open views on two sides.
- Panoramic terrace on the second floor.