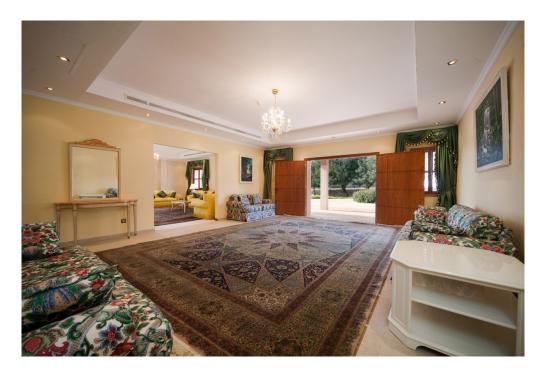

#### A first impression

This impressive XVII Century Manor house is situated in the unique and privileged area of Valldemossa.

The plot covers an area of approximately 300 hectares, of which offers delightful gardens, extensive lawned areas, orchards, olive and carob trees.

The complete restoration of the property was finished in 2006 providing top technology together with a luxurious ambiance. The property has a constructed area of 4.300m2 and has 80 en suite bedrooms, Jacuzzi, several lounges and dining areas, a professional kitchen and a summer kitchen, elevators, SAT TV, reversible hot/cold air conditioning, central telephone system, alarm system,

Other special features of this amazing property would be the delightful Mallorcan inner courtyard with its own Well and several water deposit tanks. Apart from the main house you will find several annexes: Guest house with 5 bedrooms ensuite, living room and kitchen, swimming pool, personnel accommodation, Games house, Security accommodation, plus a covered parking area for 17 vehicles. It also offers many sporting facilities e.g. Gymnasium, floodlit tennis court, football pitch and also a magnificent swimming pool as well as a hunting preserve and a a/a marquee of 24m x 15m. It is ideally located at only 5 minutes from Valldemossa village, 10 minutes from Palma city, 15 minutes from Palma's International Airport and only at a 5 minute drive to the nearest golf course.