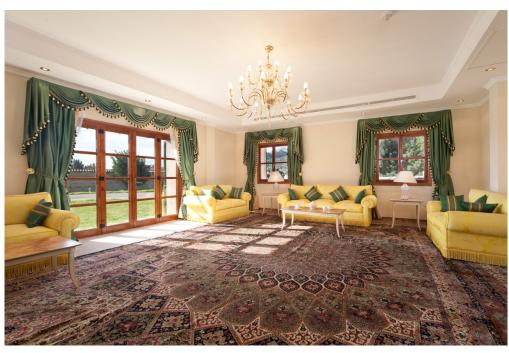

#### A first impression

This impressive XVII Century Manor house is situated in the unique and privileged area of Valldemossa.

The plot covers an area of approximately 300 hectares, of which offers delightful gardens, extensive lawned areas, orchards, olive and carob trees.

The complete restoration of the property was finished in 2006 providing top technology together with a luxurious ambiance. The property has a constructed area of 4.300m2 and has 80 en suite bedrooms, Jacuzzi, several lounges and dining areas, a professional kitchen and a summer kitchen, elevators, SAT TV, reversible hot/cold air conditioning, central telephone system, alarm system,

Other special features of this amazing property would be the delightful Mallorcan inner courtyard with its own Well and several water deposit tanks. Apart from the main house you will find several annexes: Guest house with 5 bedrooms ensuite, living room and kitchen, swimming pool, personnel accommodation, Games house, Security accommodation, plus a covered parking area for 17 vehicles. It also offers many sporting facilities e.g. Gymnasium, floodlit tennis court, football pitch and also a magnificent swimming pool as well as a hunting preserve and a a/a marquee of 24m x 15m. It is ideally located at only 5 minutes from Valldemossa village, 10 minutes from Palma city, 15 minutes from Palma's International Airport and only at a 5 minute drive to the nearest golf course.