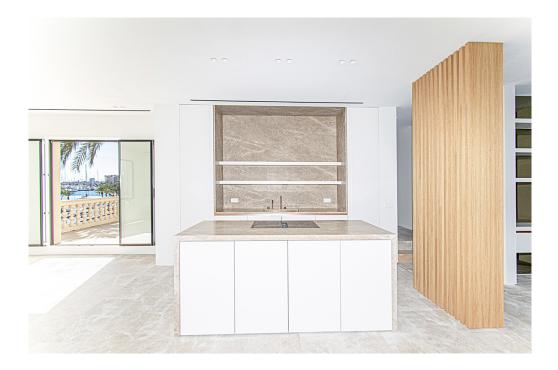

### A first impression

This modern design apartment offers spectacular Mediterranean views and the perfect Mallorca lifestyle. This front line enjoys spectacular sea views. Located on a first floor, it is situated in the heart of the famous and impressive Paseo Marítimo. Wake to the sun and sea breeze from the wonderful terraces thanks to the SE orientation of the building and its unhindered views of the deep blue Mediterranean and the yachts moored in the harbour below. Created and designed by Studio of Interior Architecture Negre, all the materials for both the interior and exterior finishes of the apartment are natural, selected, with high quality, which gives this home its true Mallorca' feel. It enjoys high ceilings, with a large living/dining area, state-of-the-art kitchen and a large terrace that's perfect for dining under the stars. Add in the spacious bedrooms and in-suite baths and you have the ideal space for a family or for entertaining guests. A luxurious oasis in the heart of the vibrant city, this home is excellently located within walking distance of the centre of Palma.