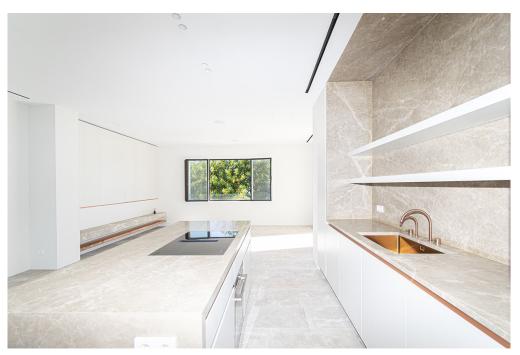

### A first impression

This modern design apartment offers spectacular Mediterranean views and the perfect Mallorca lifestyle. This front line enjoys spectacular sea views. Located on a first floor, it is situated in the heart of the famous and impressive Paseo Marítimo. Wake to the sun and sea breeze from the wonderful terraces thanks to the SE orientation of the building and its unhindered views of the deep blue Mediterranean and the yachts moored in the harbour below. Created and designed by Studio of Interior Architecture Negre, all the materials for both the interior and exterior finishes of the apartment are natural, selected, with high quality, which gives this home its true Mallorca' feel. It enjoys high ceilings, with a large living/dining area, state-of-the-art kitchen and a large terrace that's perfect for dining under the stars. Add in the spacious bedrooms and in-suite baths and you have the ideal space for a family or for entertaining guests. A luxurious oasis in the heart of the vibrant city, this home is excellently located within walking distance of the centre of Palma.