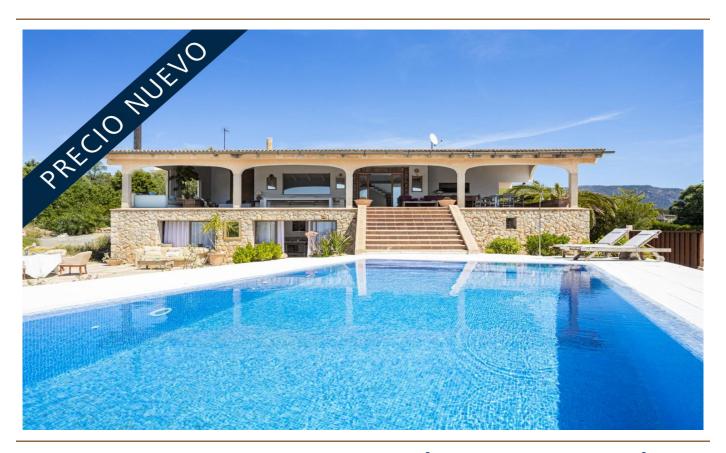

# Villa with pool and stunning views to the Tramuntana Mountains and the Bay of Palma, in Bunyola.

Property ID: ES233744266

PURCHASE PRICE: 1.296.000 EUR • LIVING SPACE: ca. 338 m<sup>2</sup> • ROOMS: 6 • LAND AREA: 2.639 m<sup>2</sup>

#### A first impression

Discover this exquisite villa in Bunyola, which offers you a luxurious living experience in a well-kept environment. Set on a generous plot of approx. 2,639 m², this property impresses with a living area of approx. 338 m² and breathtaking views of the Tramuntana mountains and the bay of Palma. The stylish home comprises six spacious rooms, including five comfortable bedrooms and two elegant bathrooms. The open-plan living area combines an inviting living and dining area with a modern, open kitchen. The villa also offers a light-flooded area that can be used as an art studio, as well as a converted, cozy apartment in the basement. This granny apartment surprises with an open kitchen, an additional bedroom and provides direct access to the inviting swimming pool and the spacious terrace with breathtaking views of the sea and the surrounding mountains. Another highlight of this property is the roof terrace, which offers an ideal retreat for relaxing. The property is also equipped with a garage and offers plenty of space for personalization by the future owner. Experience tranquil and stylish living in this beautiful villa in Sa Coma, just a 15-minute drive from Palma, and be enchanted by its charm and elegance.