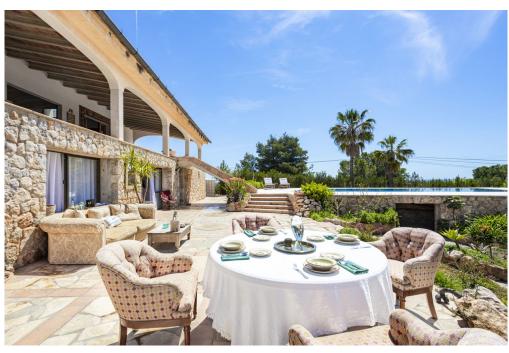

#### A first impression

Discover this exquisite villa in Bunyola, which offers you a luxurious living experience in a well-kept environment. Set on a generous plot of approx. 2,639 m², this property impresses with a living area of approx. 338 m² and breathtaking views of the Tramuntana mountains and the bay of Palma. The stylish home comprises six spacious rooms, including five comfortable bedrooms and two elegant bathrooms. The open-plan living area combines an inviting living and dining area with a modern, open kitchen. The villa also offers a light-flooded area that can be used as an art studio, as well as a converted, cozy apartment in the basement. This granny apartment surprises with an open kitchen, an additional bedroom and provides direct access to the inviting swimming pool and the spacious terrace with breathtaking views of the sea and the surrounding mountains. Another highlight of this property is the roof terrace, which offers an ideal retreat for relaxing. The property is also equipped with a garage and offers plenty of space for personalization by the future owner. Experience tranquil and stylish living in this beautiful villa in Sa Coma, just a 15-minute drive from Palma, and be enchanted by its charm and elegance.

#### Details of amenities

- Open fitted kitchen
- Tiled floor
- Terrace
- Swimming pool