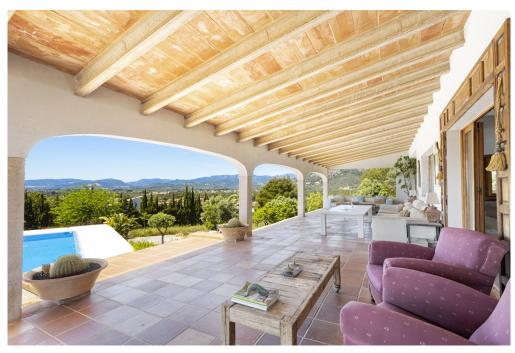

#### A first impression

Discover this exquisite villa in Bunyola, which offers you a luxurious living experience in a well-kept environment. Set on a generous plot of approx. 2,639 m², this property impresses with a living area of approx. 338 m² and breathtaking views of the Tramuntana mountains and the bay of Palma. The stylish home comprises six spacious rooms, including five comfortable bedrooms and two elegant bathrooms. The open-plan living area combines an inviting living and dining area with a modern, open kitchen. The villa also offers a light-flooded area that can be used as an art studio, as well as a converted, cozy apartment in the basement. This granny apartment surprises with an open kitchen, an additional bedroom and provides direct access to the inviting swimming pool and the spacious terrace with breathtaking views of the sea and the surrounding mountains. Another highlight of this property is the roof terrace, which offers an ideal retreat for relaxing. The property is also equipped with a garage and offers plenty of space for personalization by the future owner. Experience tranquil and stylish living in this beautiful villa in Sa Coma, just a 15-minute drive from Palma, and be enchanted by its charm and elegance.