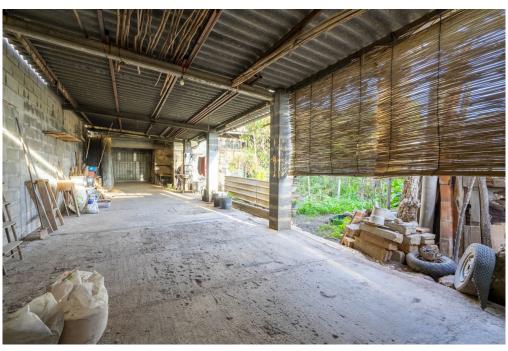

### A first impression

Townhouse located very close to the centre, in a quiet corner of Santa Maria. It has a large back garden and a garage for several cars, as well as unobstructed views of the surrounding area. The property is distributed over two floors and has a total of six bedrooms, the kitchen and several utility rooms. The house is in need of updating and offers a lot of possibilities. Additional features include mains electricity, town water, well, cistern, two fireplaces and a wood burning oven.

### Details of amenities

- garden
- Own well and cistern
- garage