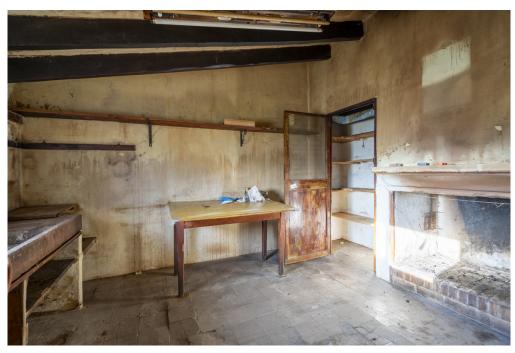

### A first impression

Townhouse located very close to the centre, in a quiet corner of Santa Maria. It has a large back garden and a garage for several cars, as well as unobstructed views of the surrounding area. The property is distributed over two floors and has a total of six bedrooms, the kitchen and several utility rooms. The house is in need of updating and offers a lot of possibilities. Additional features include mains electricity, town water, well, cistern, two fireplaces and a wood burning oven.