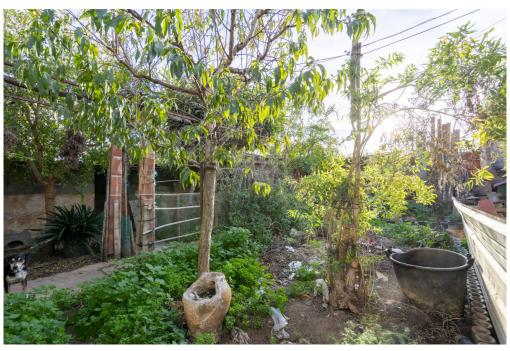

### A first impression

Townhouse located very close to the centre, in a quiet corner of Santa Maria. It has a large back garden and a garage for several cars, as well as unobstructed views of the surrounding area. The property is distributed over two floors and has a total of six bedrooms, the kitchen and several utility rooms. The house is in need of updating and offers a lot of possibilities. Additional features include mains electricity, town water, well, cistern, two fireplaces and a wood burning oven.

### Details of amenities

- garden
- Own well and cistern
- garage