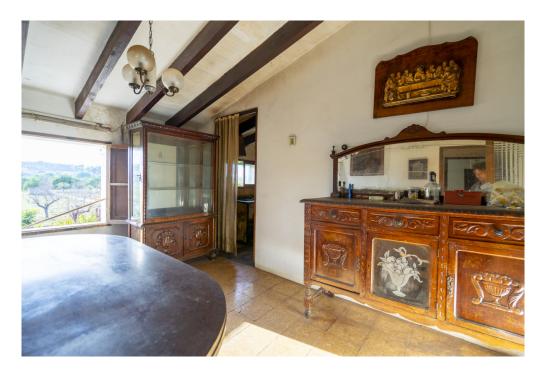

### A first impression

Townhouse located very close to the centre, in a quiet corner of Santa Maria. It has a large back garden and a garage for several cars, as well as unobstructed views of the surrounding area. The property is distributed over two floors and has a total of six bedrooms, the kitchen and several utility rooms. The house is in need of updating and offers a lot of possibilities. Additional features include mains electricity, town water, well, cistern, two fireplaces and a wood burning oven.