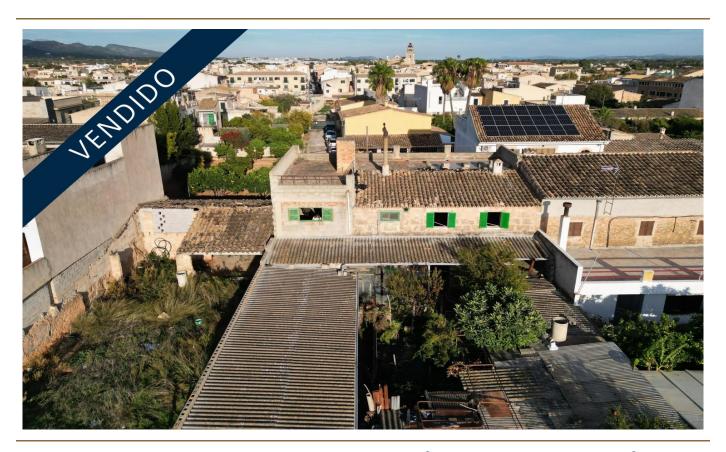

### A first impression

Townhouse located very close to the centre, in a quiet corner of Santa Maria. It has a large back garden and a garage for several cars, as well as unobstructed views of the surrounding area. The property is distributed over two floors and has a total of six bedrooms, the kitchen and several utility rooms. The house is in need of updating and offers a lot of possibilities. Additional features include mains electricity, town water, well, cistern, two fireplaces and a wood burning oven.