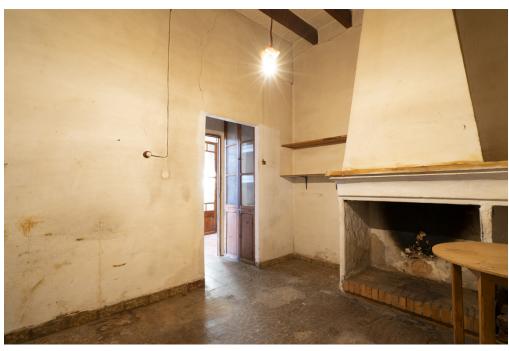

### A first impression

Townhouse located very close to the centre, in a quiet corner of Santa Maria. It has a large back garden and a garage for several cars, as well as unobstructed views of the surrounding area. The property is distributed over two floors and has a total of six bedrooms, the kitchen and several utility rooms. The house is in need of updating and offers a lot of possibilities. Additional features include mains electricity, town water, well, cistern, two fireplaces and a wood burning oven.