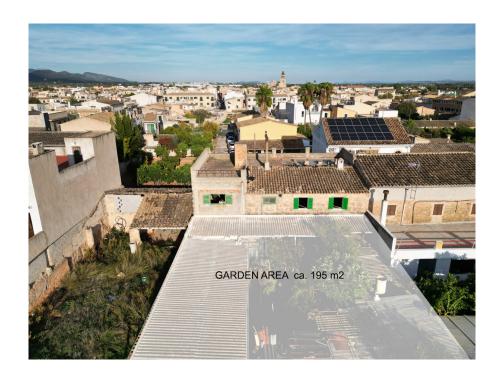

### A first impression

Townhouse located very close to the centre, in a quiet corner of Santa Maria. It has a large back garden and a garage for several cars, as well as unobstructed views of the surrounding area. The property is distributed over two floors and has a total of six bedrooms, the kitchen and several utility rooms. The house is in need of updating and offers a lot of possibilities. Additional features include mains electricity, town water, well, cistern, two fireplaces and a wood burning oven.

#### All about the location

Santa María del Camí, a picturesque village in the heart of Mallorca, has almost 7,000 inhabitants and has become a highly sought-after place by locals and foreigners alike, combining traditional charm with modern comforts. The imposing parish church, with its striking bell tower, is an architectural jewel that reflects the history of the village. Another attraction is the wine, which is grown in Santa María and attracts many visitors, and on Sundays there is a weekly market offering a wealth of fresh produce, handmade goods and local specialties. The picturesque landscape, characterized by rolling hills and vineyards, is ideal for relaxing walks and bike rides and the nearby Tramuntana mountains can be explored. The central location of Santa Maria del Camí, only about 20 km from Palma, makes it an attractive place to live for those who appreciate the tranquillity of village life but still want the amenities of the city within easy reach. The airport and beaches are also within similar reach. Meanwhile, there are a variety of highquality restaurants and shopping opportunities here. In addition to the renowned international school "The Montessori School", there is also a public school. The leisure center "Mallorca Fashion Outlet", which is only a few minutes away by car, offers numerous fashion stores, bars, restaurants, activities for the whole family and a large cinema.