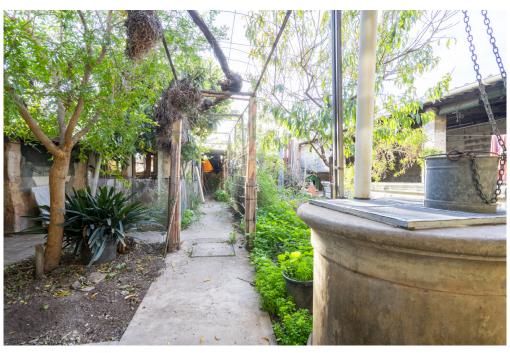

### A first impression

Townhouse located very close to the centre, in a quiet corner of Santa Maria. It has a large back garden and a garage for several cars, as well as unobstructed views of the surrounding area. The property is distributed over two floors and has a total of six bedrooms, the kitchen and several utility rooms. The house is in need of updating and offers a lot of possibilities. Additional features include mains electricity, town water, well, cistern, two fireplaces and a wood burning oven.

### Details of amenities

- garden
- Own well and cistern
- garage