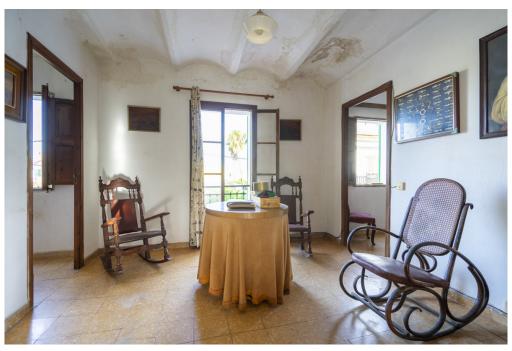

### A first impression

Townhouse located very close to the centre, in a quiet corner of Santa Maria. It has a large back garden and a garage for several cars, as well as unobstructed views of the surrounding area. The property is distributed over two floors and has a total of six bedrooms, the kitchen and several utility rooms. The house is in need of updating and offers a lot of possibilities. Additional features include mains electricity, town water, well, cistern, two fireplaces and a wood burning oven.