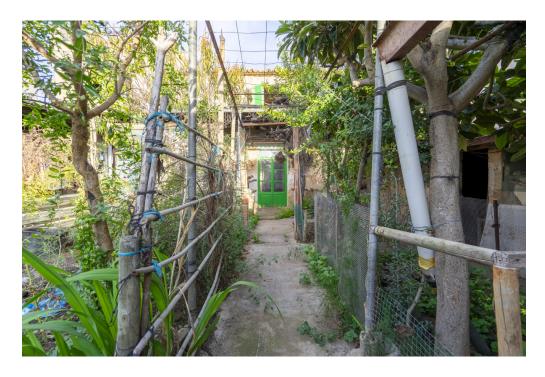

### A first impression

Townhouse located very close to the centre, in a quiet corner of Santa Maria. It has a large back garden and a garage for several cars, as well as unobstructed views of the surrounding area. The property is distributed over two floors and has a total of six bedrooms, the kitchen and several utility rooms. The house is in need of updating and offers a lot of possibilities. Additional features include mains electricity, town water, well, cistern, two fireplaces and a wood burning oven.

### Details of amenities

- garden
- Own well and cistern
- garage