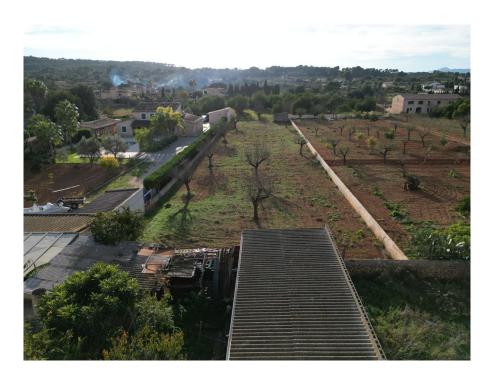

### A first impression

Townhouse located very close to the centre, in a quiet corner of Santa Maria. It has a large back garden and a garage for several cars, as well as unobstructed views of the surrounding area. The property is distributed over two floors and has a total of six bedrooms, the kitchen and several utility rooms. The house is in need of updating and offers a lot of possibilities. Additional features include mains electricity, town water, well, cistern, two fireplaces and a wood burning oven.