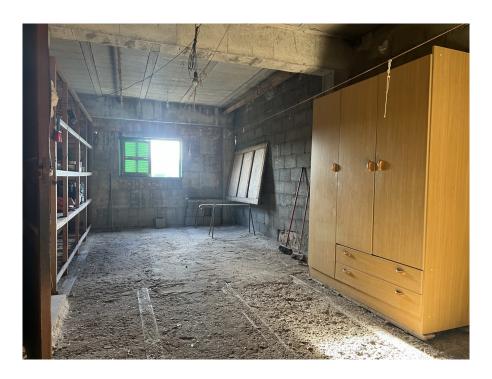

### A first impression

Townhouse located very close to the centre, in a quiet corner of Santa Maria. It has a large back garden and a garage for several cars, as well as unobstructed views of the surrounding area. The property is distributed over two floors and has a total of six bedrooms, the kitchen and several utility rooms. The house is in need of updating and offers a lot of possibilities. Additional features include mains electricity, town water, well, cistern, two fireplaces and a wood burning oven.