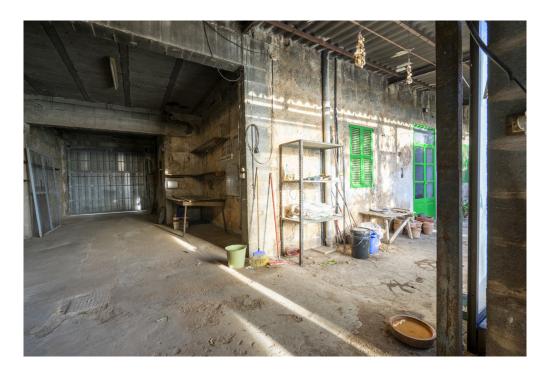

### A first impression

Townhouse located very close to the centre, in a quiet corner of Santa Maria. It has a large back garden and a garage for several cars, as well as unobstructed views of the surrounding area. The property is distributed over two floors and has a total of six bedrooms, the kitchen and several utility rooms. The house is in need of updating and offers a lot of possibilities. Additional features include mains electricity, town water, well, cistern, two fireplaces and a wood burning oven.