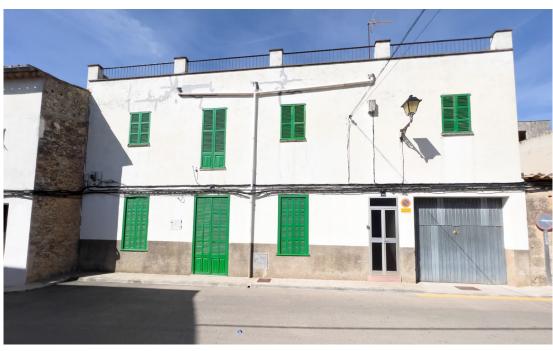

### A first impression

Townhouse located very close to the centre, in a quiet corner of Santa Maria. It has a large back garden and a garage for several cars, as well as unobstructed views of the surrounding area. The property is distributed over two floors and has a total of six bedrooms, the kitchen and several utility rooms. The house is in need of updating and offers a lot of possibilities. Additional features include mains electricity, town water, well, cistern, two fireplaces and a wood burning oven.