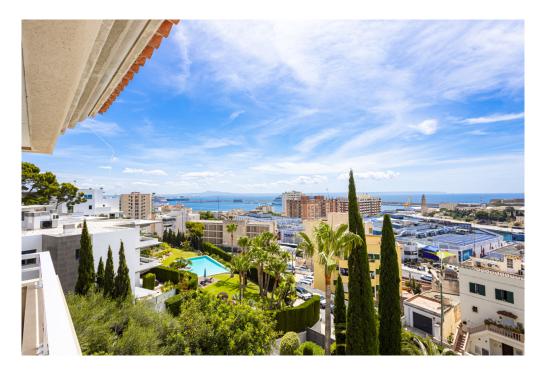

#### A first impression

This wonderful duplex penthouse is located just 2 minutes from the Porto Pi shopping centre, very close to the port and the Paseo Marítimo. The property is distributed over 2 levels. On the main level there is a living-dining room, kitchen, 3 bedrooms, 2 bathrooms and a very nice terrace. The upper level offers a large master bedroom with en suite bathroom and walk-in wardrobe as well as 2 more terraces with a perfect sun exposure. The complex has 2 pools, one for adults and one for children, as well as a communal garden. The penthouse includes 2 private parking spaces in the same building and a storage room. Air conditioning and heating are also included.