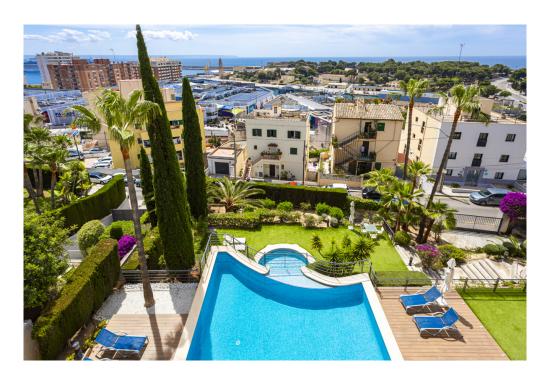

#### A first impression

This wonderful duplex penthouse is located just 2 minutes from the Porto Pi shopping centre, very close to the port and the Paseo Marítimo. The property is distributed over 2 levels. On the main level there is a living-dining room, kitchen, 3 bedrooms, 2 bathrooms and a very nice terrace. The upper level offers a large master bedroom with en suite bathroom and walk-in wardrobe as well as 2 more terraces with a perfect sun exposure. The complex has 2 pools, one for adults and one for children, as well as a communal garden. The penthouse includes 2 private parking spaces in the same building and a storage room. Air conditioning and heating are also included.