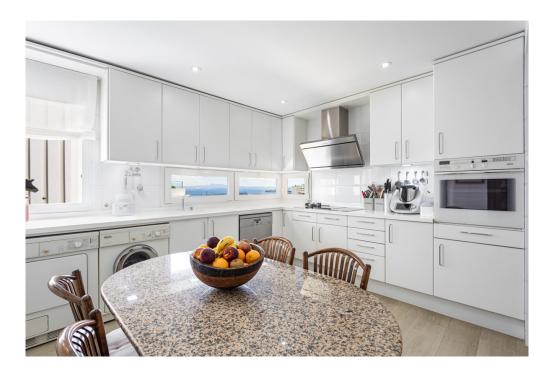

#### A first impression

This wonderful duplex penthouse is located just 2 minutes from the Porto Pi shopping centre, very close to the port and the Paseo Marítimo. The property is distributed over 2 levels. On the main level there is a living-dining room, kitchen, 3 bedrooms, 2 bathrooms and a very nice terrace. The upper level offers a large master bedroom with en suite bathroom and walk-in wardrobe as well as 2 more terraces with a perfect sun exposure. The complex has 2 pools, one for adults and one for children, as well as a communal garden. The penthouse includes 2 private parking spaces in the same building and a storage room. Air conditioning and heating are also included.