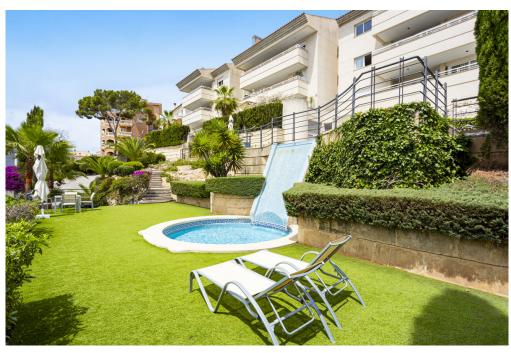

#### A first impression

This wonderful duplex penthouse is located just 2 minutes from the Porto Pi shopping centre, very close to the port and the Paseo Marítimo. The property is distributed over 2 levels. On the main level there is a living-dining room, kitchen, 3 bedrooms, 2 bathrooms and a very nice terrace. The upper level offers a large master bedroom with en suite bathroom and walk-in wardrobe as well as 2 more terraces with a perfect sun exposure. The complex has 2 pools, one for adults and one for children, as well as a communal garden. The penthouse includes 2 private parking spaces in the same building and a storage room. Air conditioning and heating are also included.