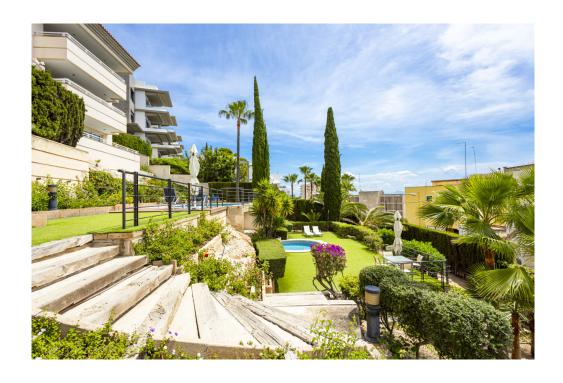

#### A first impression

This wonderful duplex penthouse is located just 2 minutes from the Porto Pi shopping centre, very close to the port and the Paseo Marítimo. The property is distributed over 2 levels. On the main level there is a living-dining room, kitchen, 3 bedrooms, 2 bathrooms and a very nice terrace. The upper level offers a large master bedroom with en suite bathroom and walk-in wardrobe as well as 2 more terraces with a perfect sun exposure. The complex has 2 pools, one for adults and one for children, as well as a communal garden. The penthouse includes 2 private parking spaces in the same building and a storage room. Air conditioning and heating are also included.