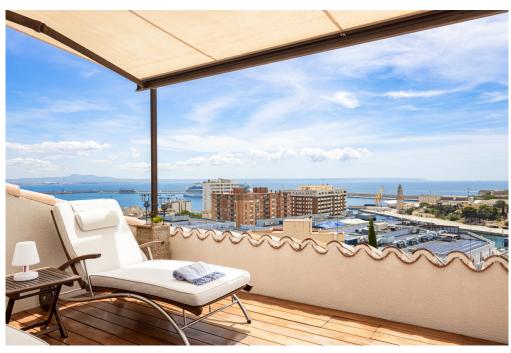

#### A first impression

This wonderful duplex penthouse is located just 2 minutes from the Porto Pi shopping centre, very close to the port and the Paseo Marítimo. The property is distributed over 2 levels. On the main level there is a living-dining room, kitchen, 3 bedrooms, 2 bathrooms and a very nice terrace. The upper level offers a large master bedroom with en suite bathroom and walk-in wardrobe as well as 2 more terraces with a perfect sun exposure. The complex has 2 pools, one for adults and one for children, as well as a communal garden. The penthouse includes 2 private parking spaces in the same building and a storage room. Air conditioning and heating are also included.