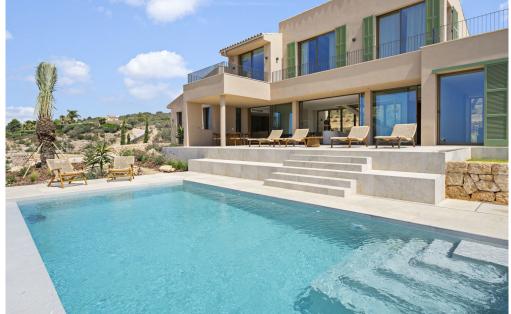

### A first impression

Magnificent house on a plot of about 7,200 m<sup>2</sup>, just 8 minutes from Santa Maria del Camí. This modern and minimalist design house with high quality finishes will not leave anyone indifferent. Distributed on three levels and located on an elevated plot, it offers unobstructed and unique views of the Mediterranean landscape, the center of Mallorca and even the sea.

The house offers plenty of space, with a constructed area of approx. 464 m<sup>2</sup> and has a living-dining room with access to the outdoor area with garden and a fabulous pool, a kitchen, 4 bedrooms with en-suite bathrooms as well as a pantry and an office. Upstairs is the master bedroom with luxurious bathroom, dressing room and 2 terraces. In the basement there is also a spacious area that can be used as a private spa area with gym, sauna or Turkish bath.