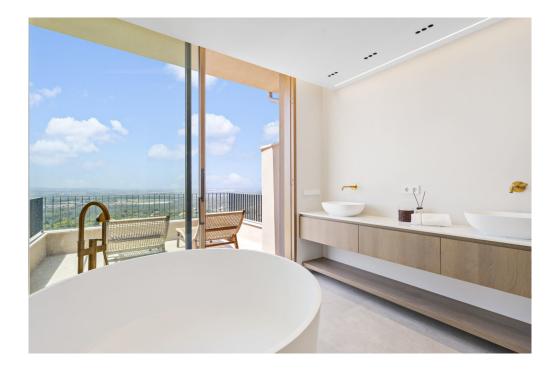

The house offers plenty of space, with a constructed area of approx. 464 m<sup>2</sup> and has a living-dining room with access to the outdoor area with garden and a fabulous pool, a kitchen, 4 bedrooms with en-suite bathrooms as well as a pantry and an office. Upstairs is the master bedroom with luxurious bathroom, dressing room and 2 terraces. In the basement there is also a spacious area that can be used as a private spa area with gym, sauna or Turkish bath.