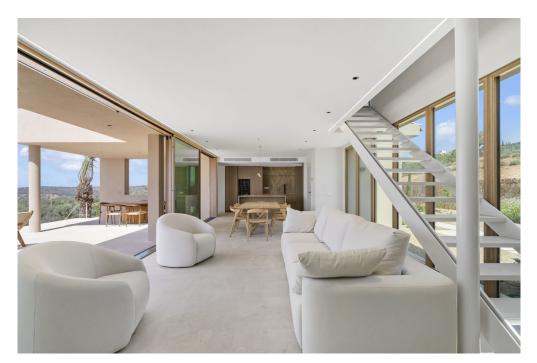

### A first impression

Magnificent house on a plot of about 7,200 m<sup>2</sup>, just 8 minutes from Santa Maria del Camí. This modern and minimalist design house with high quality finishes will not leave anyone indifferent. Distributed on three levels and located on an elevated plot, it offers unobstructed and unique views of the Mediterranean landscape, the center of Mallorca and even the sea.

The house offers plenty of space, with a constructed area of approx. 464 m<sup>2</sup> and has a living-dining room with access to the outdoor area with garden and a fabulous pool, a kitchen, 4 bedrooms with en-suite bathrooms as well as a pantry and an office. Upstairs is the master bedroom with luxurious bathroom, dressing room and 2 terraces. In the basement there is also a spacious area that can be used as a private spa area with gym, sauna or Turkish bath.

As extras the house includes: underfloor heating, air conditioning, high quality kitchen appliances, natural stone floors, double glazing, rainwater tank.