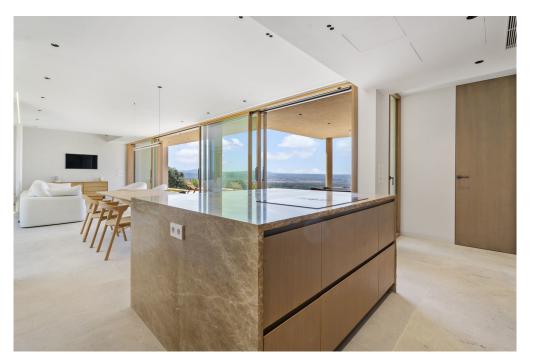

### A first impression

Magnificent house on a plot of about 7,200 m<sup>2</sup>, just 8 minutes from Santa Maria del Camí. This modern and minimalist design house with high quality finishes will not leave anyone indifferent. Distributed on three levels and located on an elevated plot, it offers unobstructed and unique views of the Mediterranean landscape, the center of Mallorca and even the sea.

The house offers plenty of space, with a constructed area of approx. 464 m<sup>2</sup> and has a living-dining room with access to the outdoor area with garden and a fabulous pool, a kitchen, 4 bedrooms with en-suite bathrooms as well as a pantry and an office. Upstairs is the master bedroom with luxurious bathroom, dressing room and 2 terraces. In the basement there is also a spacious area that can be used as a private spa area with gym, sauna or Turkish bath.

As extras the house includes: underfloor heating, air conditioning, high quality kitchen appliances, natural stone floors, double glazing, rainwater tank.