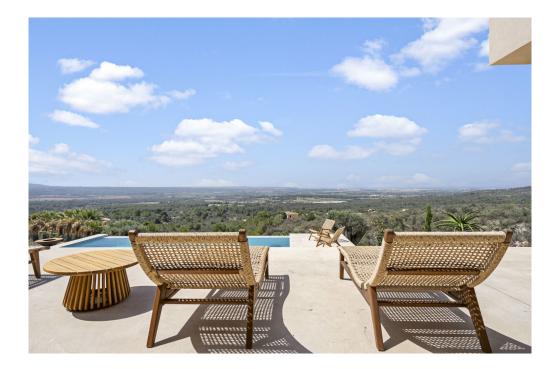

### A first impression

Magnificent house on a plot of about 7,200 m<sup>2</sup>, just 8 minutes from Santa Maria del Camí. This modern and minimalist design house with high quality finishes will not leave anyone indifferent. Distributed on three levels and located on an elevated plot, it offers unobstructed and unique views of the Mediterranean landscape, the center of Mallorca and even the sea.

The house offers plenty of space, with a constructed area of approx. 464 m<sup>2</sup> and has a living-dining room with access to the outdoor area with garden and a fabulous pool, a kitchen, 4 bedrooms with en-suite bathrooms as well as a pantry and an office. Upstairs is the master bedroom with luxurious bathroom, dressing room and 2 terraces. In the basement there is also a spacious area that can be used as a private spa area with gym, sauna or Turkish bath.