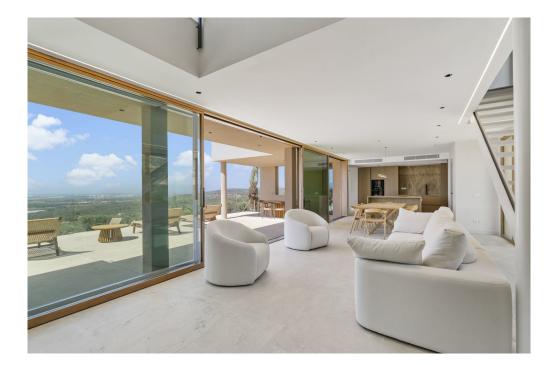

### A first impression

Magnificent house on a plot of about 7,200 m<sup>2</sup>, just 8 minutes from Santa Maria del Camí. This modern and minimalist design house with high quality finishes will not leave anyone indifferent. Distributed on three levels and located on an elevated plot, it offers unobstructed and unique views of the Mediterranean landscape, the center of Mallorca and even the sea.

The house offers plenty of space, with a constructed area of approx. 464 m<sup>2</sup> and has a living-dining room with access to the outdoor area with garden and a fabulous pool, a kitchen, 4 bedrooms with en-suite bathrooms as well as a pantry and an office. Upstairs is the master bedroom with luxurious bathroom, dressing room and 2 terraces. In the basement there is also a spacious area that can be used as a private spa area with gym, sauna or Turkish bath.