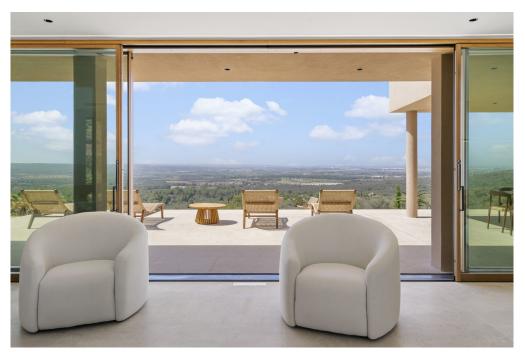

### A first impression

Magnificent house on a plot of about 7,200 m<sup>2</sup>, just 8 minutes from Santa Maria del Camí. This modern and minimalist design house with high quality finishes will not leave anyone indifferent. Distributed on three levels and located on an elevated plot, it offers unobstructed and unique views of the Mediterranean landscape, the center of Mallorca and even the sea.

The house offers plenty of space, with a constructed area of approx. 464 m<sup>2</sup> and has a living-dining room with access to the outdoor area with garden and a fabulous pool, a kitchen, 4 bedrooms with en-suite bathrooms as well as a pantry and an office. Upstairs is the master bedroom with luxurious bathroom, dressing room and 2 terraces. In the basement there is also a spacious area that can be used as a private spa area with gym, sauna or Turkish bath.