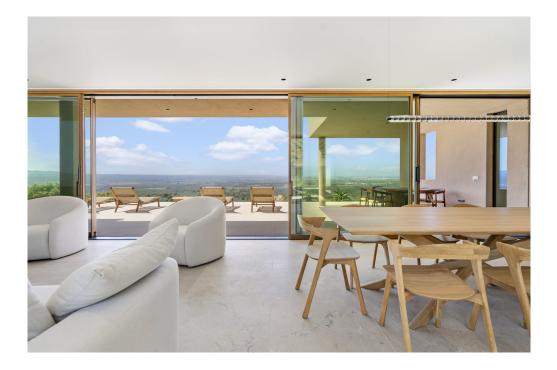

### A first impression

Magnificent house on a plot of about 7,200 m<sup>2</sup>, just 8 minutes from Santa Maria del Camí. This modern and minimalist design house with high quality finishes will not leave anyone indifferent. Distributed on three levels and located on an elevated plot, it offers unobstructed and unique views of the Mediterranean landscape, the center of Mallorca and even the sea.

The house offers plenty of space, with a constructed area of approx. 464 m<sup>2</sup> and has a living-dining room with access to the outdoor area with garden and a fabulous pool, a kitchen, 4 bedrooms with en-suite bathrooms as well as a pantry and an office. Upstairs is the master bedroom with luxurious bathroom, dressing room and 2 terraces. In the basement there is also a spacious area that can be used as a private spa area with gym, sauna or Turkish bath.