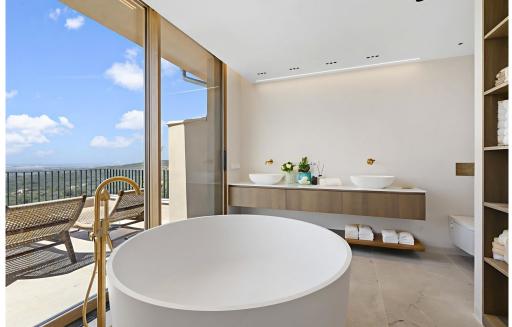

### A first impression

Magnificent house on a plot of about 7,200 m<sup>2</sup>, just 8 minutes from Santa Maria del Camí. This modern and minimalist design house with high quality finishes will not leave anyone indifferent. Distributed on three levels and located on an elevated plot, it offers unobstructed and unique views of the Mediterranean landscape, the center of Mallorca and even the sea.

The house offers plenty of space, with a constructed area of approx. 464 m<sup>2</sup> and has a living-dining room with access to the outdoor area with garden and a fabulous pool, a kitchen, 4 bedrooms with en-suite bathrooms as well as a pantry and an office. Upstairs is the master bedroom with luxurious bathroom, dressing room and 2 terraces. In the basement there is also a spacious area that can be used as a private spa area with gym, sauna or Turkish bath.