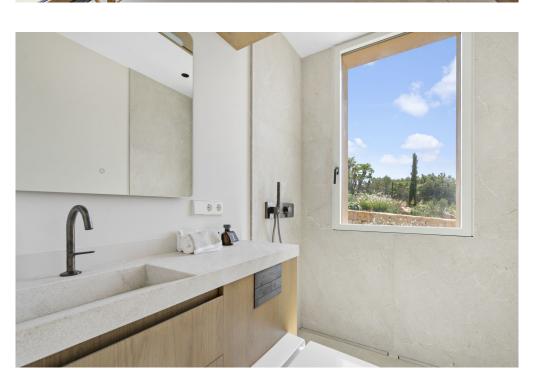

The house offers plenty of space, with a constructed area of approx. 464 m<sup>2</sup> and has a living-dining room with access to the outdoor area with garden and a fabulous pool, a kitchen, 4 bedrooms with en-suite bathrooms as well as a pantry and an office. Upstairs is the master bedroom with luxurious bathroom, dressing room and 2 terraces. In the basement there is also a spacious area that can be used as a private spa area with gym, sauna or Turkish bath.