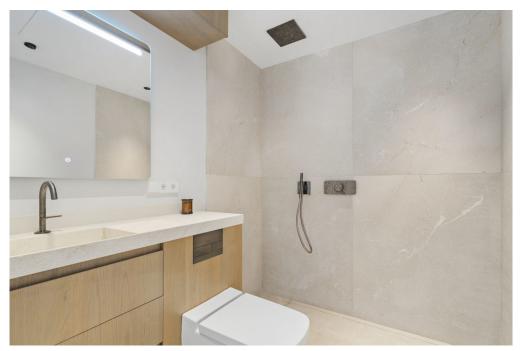

The house offers plenty of space, with a constructed area of approx. 464 m<sup>2</sup> and has a living-dining room with access to the outdoor area with garden and a fabulous pool, a kitchen, 4 bedrooms with en-suite bathrooms as well as a pantry and an office. Upstairs is the master bedroom with luxurious bathroom, dressing room and 2 terraces. In the basement there is also a spacious area that can be used as a private spa area with gym, sauna or Turkish bath.

### **Details of amenities**

- Modern fitted kitchen with open design
- Noble stone floor
- Air conditioning
- Spacious terrace
- Sauna
- Pool
- Basement
- Underfloor heating
- Air/water heat pump