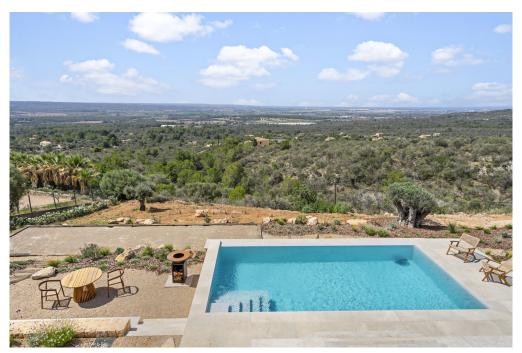

### A first impression

Magnificent house on a plot of about 7,200 m<sup>2</sup>, just 8 minutes from Santa Maria del Camí. This modern and minimalist design house with high quality finishes will not leave anyone indifferent. Distributed on three levels and located on an elevated plot, it offers unobstructed and unique views of the Mediterranean landscape, the center of Mallorca and even the sea.

The house offers plenty of space, with a constructed area of approx. 464 m<sup>2</sup> and has a living-dining room with access to the outdoor area with garden and a fabulous pool, a kitchen, 4 bedrooms with en-suite bathrooms as well as a pantry and an office. Upstairs is the master bedroom with luxurious bathroom, dressing room and 2 terraces. In the basement there is also a spacious area that can be used as a private spa area with gym, sauna or Turkish bath.