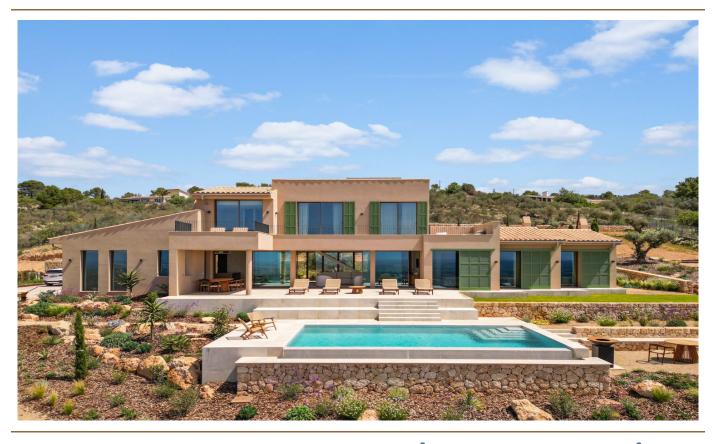

### A first impression

Magnificent house on a plot of about 7,200 m<sup>2</sup>, just 8 minutes from Santa Maria del Camí. This modern and minimalist design house with high quality finishes will not leave anyone indifferent. Distributed on three levels and located on an elevated plot, it offers unobstructed and unique views of the Mediterranean landscape, the center of Mallorca and even the sea.

The house offers plenty of space, with a constructed area of approx. 464 m<sup>2</sup> and has a living-dining room with access to the outdoor area with garden and a fabulous pool, a kitchen, 4 bedrooms with en-suite bathrooms as well as a pantry and an office. Upstairs is the master bedroom with luxurious bathroom, dressing room and 2 terraces. In the basement there is also a spacious area that can be used as a private spa area with gym, sauna or Turkish bath.