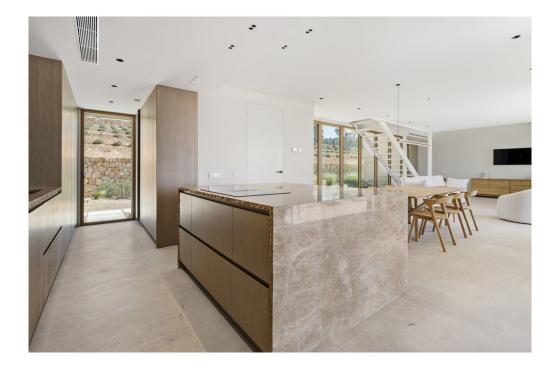

The house offers plenty of space, with a constructed area of approx. 464 m<sup>2</sup> and has a living-dining room with access to the outdoor area with garden and a fabulous pool, a kitchen, 4 bedrooms with en-suite bathrooms as well as a pantry and an office. Upstairs is the master bedroom with luxurious bathroom, dressing room and 2 terraces. In the basement there is also a spacious area that can be used as a private spa area with gym, sauna or Turkish bath.

### **Details of amenities**

- Modern fitted kitchen with open design
- Noble stone floor
- Air conditioning
- Spacious terrace
- Sauna
- Pool
- Basement
- Underfloor heating
- Air/water heat pump