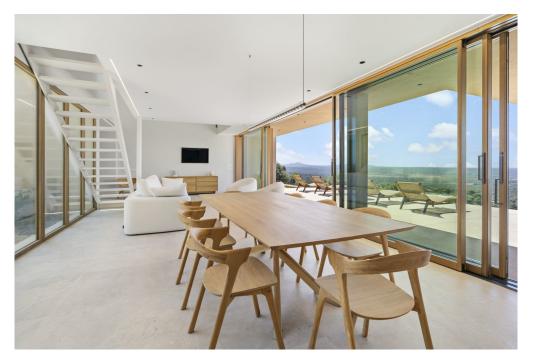

The house offers plenty of space, with a constructed area of approx. 464 m<sup>2</sup> and has a living-dining room with access to the outdoor area with garden and a fabulous pool, a kitchen, 4 bedrooms with en-suite bathrooms as well as a pantry and an office. Upstairs is the master bedroom with luxurious bathroom, dressing room and 2 terraces. In the basement there is also a spacious area that can be used as a private spa area with gym, sauna or Turkish bath.

As extras the house includes: underfloor heating, air conditioning, high quality kitchen appliances, natural stone floors, double glazing, rainwater tank.