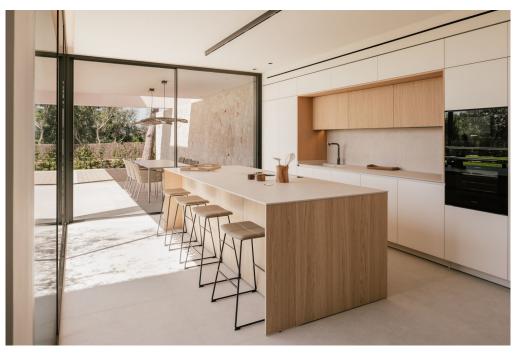

#### A first impression

This newly built villa, with a living area of approx. 360 m², on a spacious plot of approx. 839 m², is located in a quiet area on the outskirts of Sant Marçal in the municipality of Marratxí. The house has a first floor with a spacious living/dining room with access to the terrace, a kitchen with dining area, a guest WC and a storage room. On the upper floor there are four double bedrooms, one of which is the master suite with its own bathroom. Another bedroom has an en-suite bathroom and the other two bedrooms share a bathroom. There is a parking space for two vehicles as well as a basement that can be customized and offers space for a gym or a home cinema room, for example. The villa is furnished with high-quality materials and modern fittings, combining natural stone and high-quality hardwood to create an atmosphere typical of the island. The outdoor area impresses with a saltwater pool, a chill-out area and offers plenty of space for outdoor activities and relaxation. The property is located in a quiet area and yet is close to all amenities.