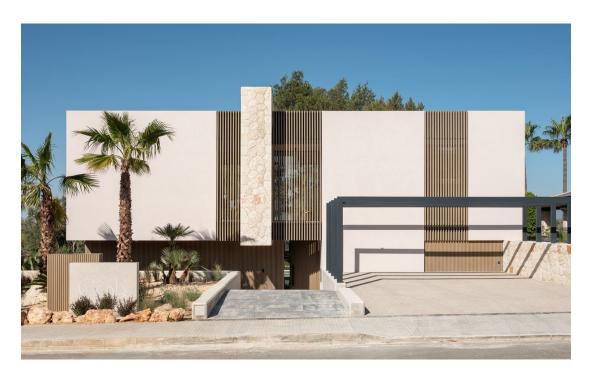

#### A first impression

This newly built villa, with a living area of approx. 360 m², on a spacious plot of approx. 839 m², is located in a quiet area on the outskirts of Sant Marçal in the municipality of Marratxí. The house has a first floor with a spacious living/dining room with access to the terrace, a kitchen with dining area, a guest WC and a storage room. On the upper floor there are four double bedrooms, one of which is the master suite with its own bathroom. Another bedroom has an en-suite bathroom and the other two bedrooms share a bathroom. There is a parking space for two vehicles as well as a basement that can be customized and offers space for a gym or a home cinema room, for example. The villa is furnished with high-quality materials and modern fittings, combining natural stone and high-quality hardwood to create an atmosphere typical of the island. The outdoor area impresses with a saltwater pool, a chill-out area and offers plenty of space for outdoor activities and relaxation. The property is located in a quiet area and yet is close to all amenities.