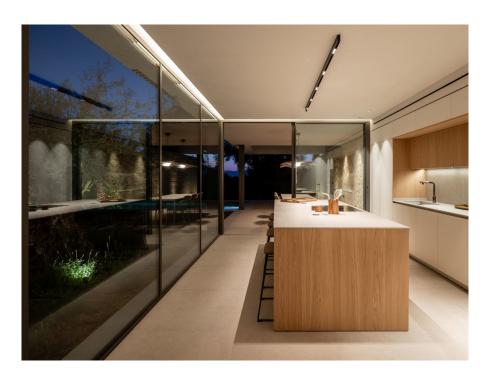

#### A first impression

This newly built villa, with a living area of approx. 360 m², on a spacious plot of approx. 839 m², is located in a quiet area on the outskirts of Sant Marçal in the municipality of Marratxí. The house has a first floor with a spacious living/dining room with access to the terrace, a kitchen with dining area, a guest WC and a storage room. On the upper floor there are four double bedrooms, one of which is the master suite with its own bathroom. Another bedroom has an en-suite bathroom and the other two bedrooms share a bathroom. There is a parking space for two vehicles as well as a basement that can be customized and offers space for a gym or a home cinema room, for example. The villa is furnished with high-quality materials and modern fittings, combining natural stone and high-quality hardwood to create an atmosphere typical of the island. The outdoor area impresses with a saltwater pool, a chill-out area and offers plenty of space for outdoor activities and relaxation. The property is located in a quiet area and yet is close to all amenities.