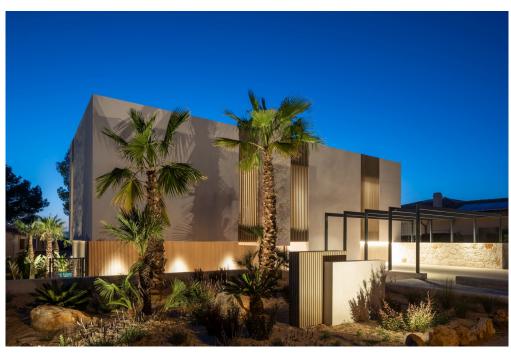

#### A first impression

This newly built villa, with a living area of approx. 360 m², on a spacious plot of approx. 839 m², is located in a quiet area on the outskirts of Sant Marçal in the municipality of Marratxí. The house has a first floor with a spacious living/dining room with access to the terrace, a kitchen with dining area, a guest WC and a storage room. On the upper floor there are four double bedrooms, one of which is the master suite with its own bathroom. Another bedroom has an en-suite bathroom and the other two bedrooms share a bathroom. There is a parking space for two vehicles as well as a basement that can be customized and offers space for a gym or a home cinema room, for example. The villa is furnished with high-quality materials and modern fittings, combining natural stone and high-quality hardwood to create an atmosphere typical of the island. The outdoor area impresses with a saltwater pool, a chill-out area and offers plenty of space for outdoor activities and relaxation. The property is located in a quiet area and yet is close to all amenities.