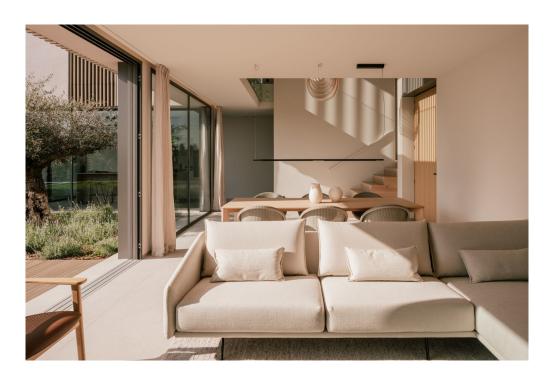

#### A first impression

This newly built villa, with a living area of approx. 360 m², on a spacious plot of approx. 839 m², is located in a quiet area on the outskirts of Sant Marçal in the municipality of Marratxí. The house has a first floor with a spacious living/dining room with access to the terrace, a kitchen with dining area, a guest WC and a storage room. On the upper floor there are four double bedrooms, one of which is the master suite with its own bathroom. Another bedroom has an en-suite bathroom and the other two bedrooms share a bathroom. There is a parking space for two vehicles as well as a basement that can be customized and offers space for a gym or a home cinema room, for example. The villa is furnished with high-quality materials and modern fittings, combining natural stone and high-quality hardwood to create an atmosphere typical of the island. The outdoor area impresses with a saltwater pool, a chill-out area and offers plenty of space for outdoor activities and relaxation. The property is located in a quiet area and yet is close to all amenities.