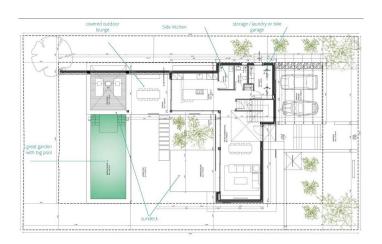

### Floor plans

#### A first impression

This newly built villa, with a living area of approx. 360 m², on a spacious plot of approx. 839 m², is located in a quiet area on the outskirts of Sant Marçal in the municipality of Marratxí. The house has a first floor with a spacious living/dining room with access to the terrace, a kitchen with dining area, a guest WC and a storage room. On the upper floor there are four double bedrooms, one of which is the master suite with its own bathroom. Another bedroom has an en-suite bathroom and the other two bedrooms share a bathroom. There is a parking space for two vehicles as well as a basement that can be customized and offers space for a gym or a home cinema room, for example. The villa is furnished with high-quality materials and modern fittings, combining natural stone and high-quality hardwood to create an atmosphere typical of the island. The outdoor area impresses with a saltwater pool, a chill-out area and offers plenty of space for outdoor activities and relaxation. The property is located in a quiet area and yet is close to all amenities.