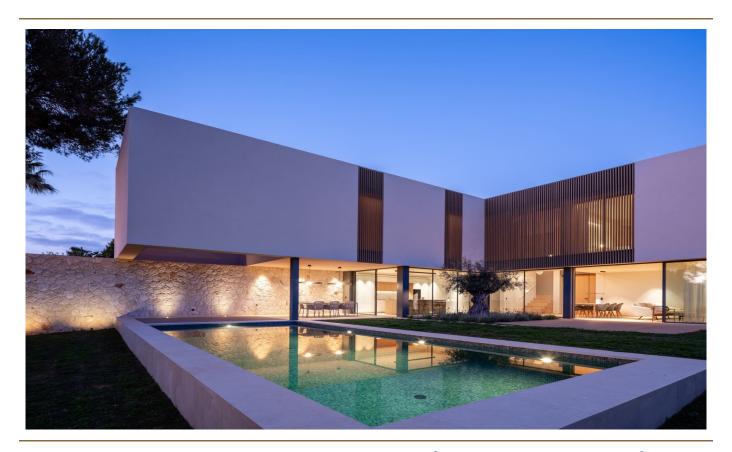

#### A first impression

This newly built villa, with a living area of approx. 360 m², on a spacious plot of approx. 839 m², is located in a quiet area on the outskirts of Sant Marçal in the municipality of Marratxí. The house has a first floor with a spacious living/dining room with access to the terrace, a kitchen with dining area, a guest WC and a storage room. On the upper floor there are four double bedrooms, one of which is the master suite with its own bathroom. Another bedroom has an en-suite bathroom and the other two bedrooms share a bathroom. There is a parking space for two vehicles as well as a basement that can be customized and offers space for a gym or a home cinema room, for example. The villa is furnished with high-quality materials and modern fittings, combining natural stone and high-quality hardwood to create an atmosphere typical of the island. The outdoor area impresses with a saltwater pool, a chill-out area and offers plenty of space for outdoor activities and relaxation. The property is located in a quiet area and yet is close to all amenities.