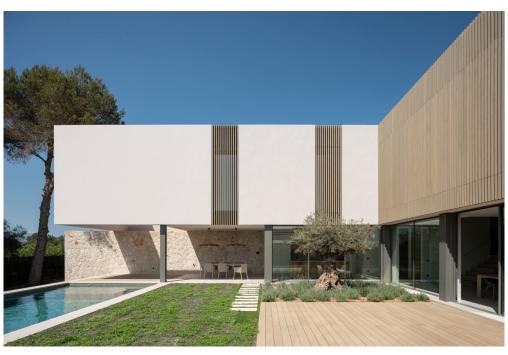

#### A first impression

This newly built villa, with a living area of approx. 360 m², on a spacious plot of approx. 839 m², is located in a quiet area on the outskirts of Sant Marçal in the municipality of Marratxí. The house has a first floor with a spacious living/dining room with access to the terrace, a kitchen with dining area, a guest WC and a storage room. On the upper floor there are four double bedrooms, one of which is the master suite with its own bathroom. Another bedroom has an en-suite bathroom and the other two bedrooms share a bathroom. There is a parking space for two vehicles as well as a basement that can be customized and offers space for a gym or a home cinema room, for example. The villa is furnished with high-quality materials and modern fittings, combining natural stone and high-quality hardwood to create an atmosphere typical of the island. The outdoor area impresses with a saltwater pool, a chill-out area and offers plenty of space for outdoor activities and relaxation. The property is located in a quiet area and yet is close to all amenities.