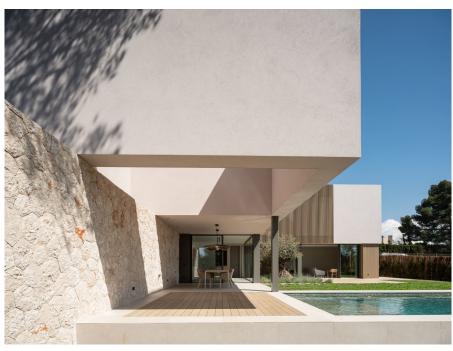

#### A first impression

This newly built villa, with a living area of approx. 360 m², on a spacious plot of approx. 839 m², is located in a quiet area on the outskirts of Sant Marçal in the municipality of Marratxí. The house has a first floor with a spacious living/dining room with access to the terrace, a kitchen with dining area, a guest WC and a storage room. On the upper floor there are four double bedrooms, one of which is the master suite with its own bathroom. Another bedroom has an en-suite bathroom and the other two bedrooms share a bathroom. There is a parking space for two vehicles as well as a basement that can be customized and offers space for a gym or a home cinema room, for example. The villa is furnished with high-quality materials and modern fittings, combining natural stone and high-quality hardwood to create an atmosphere typical of the island. The outdoor area impresses with a saltwater pool, a chill-out area and offers plenty of space for outdoor activities and relaxation. The property is located in a quiet area and yet is close to all amenities.