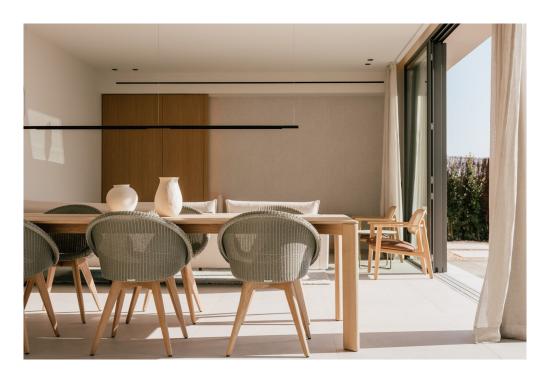

#### A first impression

This newly built villa, with a living area of approx. 360 m², on a spacious plot of approx. 839 m², is located in a quiet area on the outskirts of Sant Marçal in the municipality of Marratxí. The house has a first floor with a spacious living/dining room with access to the terrace, a kitchen with dining area, a guest WC and a storage room. On the upper floor there are four double bedrooms, one of which is the master suite with its own bathroom. Another bedroom has an en-suite bathroom and the other two bedrooms share a bathroom. There is a parking space for two vehicles as well as a basement that can be customized and offers space for a gym or a home cinema room, for example. The villa is furnished with high-quality materials and modern fittings, combining natural stone and high-quality hardwood to create an atmosphere typical of the island. The outdoor area impresses with a saltwater pool, a chill-out area and offers plenty of space for outdoor activities and relaxation. The property is located in a quiet area and yet is close to all amenities.