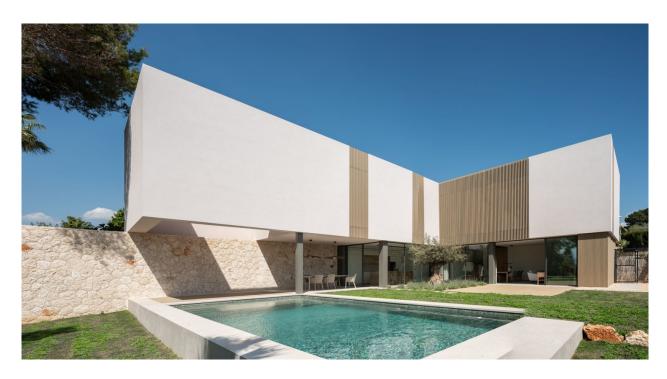

#### A first impression

This newly built villa, with a living area of approx. 360 m², on a spacious plot of approx. 839 m², is located in a quiet area on the outskirts of Sant Marçal in the municipality of Marratxí. The house has a first floor with a spacious living/dining room with access to the terrace, a kitchen with dining area, a guest WC and a storage room. On the upper floor there are four double bedrooms, one of which is the master suite with its own bathroom. Another bedroom has an en-suite bathroom and the other two bedrooms share a bathroom. There is a parking space for two vehicles as well as a basement that can be customized and offers space for a gym or a home cinema room, for example. The villa is furnished with high-quality materials and modern fittings, combining natural stone and high-quality hardwood to create an atmosphere typical of the island. The outdoor area impresses with a saltwater pool, a chill-out area and offers plenty of space for outdoor activities and relaxation. The property is located in a quiet area and yet is close to all amenities.