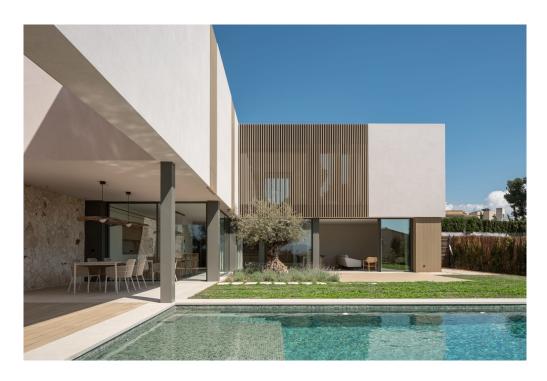

#### A first impression

This newly built villa, with a living area of approx. 360 m², on a spacious plot of approx. 839 m², is located in a quiet area on the outskirts of Sant Marçal in the municipality of Marratxí. The house has a first floor with a spacious living/dining room with access to the terrace, a kitchen with dining area, a guest WC and a storage room. On the upper floor there are four double bedrooms, one of which is the master suite with its own bathroom. Another bedroom has an en-suite bathroom and the other two bedrooms share a bathroom. There is a parking space for two vehicles as well as a basement that can be customized and offers space for a gym or a home cinema room, for example. The villa is furnished with high-quality materials and modern fittings, combining natural stone and high-quality hardwood to create an atmosphere typical of the island. The outdoor area impresses with a saltwater pool, a chill-out area and offers plenty of space for outdoor activities and relaxation. The property is located in a quiet area and yet is close to all amenities.