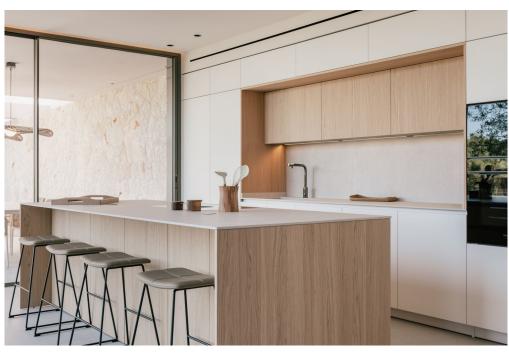

#### A first impression

This newly built villa, with a living area of approx. 360 m², on a spacious plot of approx. 839 m², is located in a quiet area on the outskirts of Sant Marçal in the municipality of Marratxí. The house has a first floor with a spacious living/dining room with access to the terrace, a kitchen with dining area, a guest WC and a storage room. On the upper floor there are four double bedrooms, one of which is the master suite with its own bathroom. Another bedroom has an en-suite bathroom and the other two bedrooms share a bathroom. There is a parking space for two vehicles as well as a basement that can be customized and offers space for a gym or a home cinema room, for example. The villa is furnished with high-quality materials and modern fittings, combining natural stone and high-quality hardwood to create an atmosphere typical of the island. The outdoor area impresses with a saltwater pool, a chill-out area and offers plenty of space for outdoor activities and relaxation. The property is located in a quiet area and yet is close to all amenities.

#### Details of amenities

- Air conditioning
- garden
- cellar
- Fitted kitchen
- swimming pool
- terrace