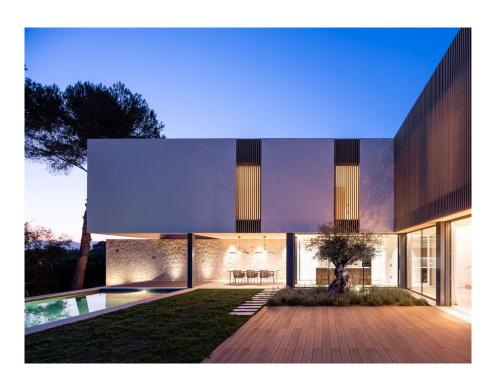

#### A first impression

This newly built villa, with a living area of approx. 360 m², on a spacious plot of approx. 839 m², is located in a quiet area on the outskirts of Sant Marçal in the municipality of Marratxí. The house has a first floor with a spacious living/dining room with access to the terrace, a kitchen with dining area, a guest WC and a storage room. On the upper floor there are four double bedrooms, one of which is the master suite with its own bathroom. Another bedroom has an en-suite bathroom and the other two bedrooms share a bathroom. There is a parking space for two vehicles as well as a basement that can be customized and offers space for a gym or a home cinema room, for example. The villa is furnished with high-quality materials and modern fittings, combining natural stone and high-quality hardwood to create an atmosphere typical of the island. The outdoor area impresses with a saltwater pool, a chill-out area and offers plenty of space for outdoor activities and relaxation. The property is located in a quiet area and yet is close to all amenities.