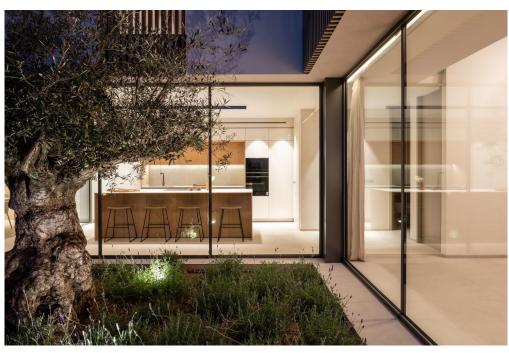

#### A first impression

This newly built villa, with a living area of approx. 360 m², on a spacious plot of approx. 839 m², is located in a quiet area on the outskirts of Sant Marçal in the municipality of Marratxí. The house has a first floor with a spacious living/dining room with access to the terrace, a kitchen with dining area, a guest WC and a storage room. On the upper floor there are four double bedrooms, one of which is the master suite with its own bathroom. Another bedroom has an en-suite bathroom and the other two bedrooms share a bathroom. There is a parking space for two vehicles as well as a basement that can be customized and offers space for a gym or a home cinema room, for example. The villa is furnished with high-quality materials and modern fittings, combining natural stone and high-quality hardwood to create an atmosphere typical of the island. The outdoor area impresses with a saltwater pool, a chill-out area and offers plenty of space for outdoor activities and relaxation. The property is located in a quiet area and yet is close to all amenities.