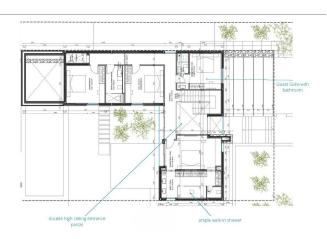

### Floor plans

#### A first impression

This newly built villa, with a living area of approx. 360 m², on a spacious plot of approx. 839 m², is located in a quiet area on the outskirts of Sant Marçal in the municipality of Marratxí. The house has a first floor with a spacious living/dining room with access to the terrace, a kitchen with dining area, a guest WC and a storage room. On the upper floor there are four double bedrooms, one of which is the master suite with its own bathroom. Another bedroom has an en-suite bathroom and the other two bedrooms share a bathroom. There is a parking space for two vehicles as well as a basement that can be customized and offers space for a gym or a home cinema room, for example. The villa is furnished with high-quality materials and modern fittings, combining natural stone and high-quality hardwood to create an atmosphere typical of the island. The outdoor area impresses with a saltwater pool, a chill-out area and offers plenty of space for outdoor activities and relaxation. The property is located in a quiet area and yet is close to all amenities.