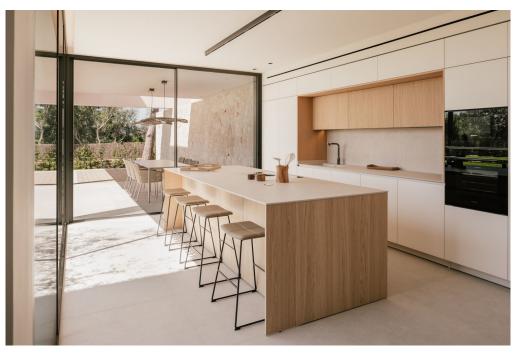

#### A first impression

This newly built villa, with a living area of approx. 360 m², on a spacious plot of approx. 839 m², is located in a quiet area on the outskirts of Sant Marçal in the municipality of Marratxí. The house has a first floor with a spacious living/dining room with access to the terrace, a kitchen with dining area, a guest WC and a storage room. On the upper floor there are four double bedrooms, one of which is the master suite with its own bathroom. Another bedroom has an en-suite bathroom and the other two bedrooms share a bathroom. There is a parking space for two vehicles as well as a basement that can be customized and offers space for a gym or a home cinema room, for example. The villa is furnished with high-quality materials and modern fittings, combining natural stone and high-quality hardwood to create an atmosphere typical of the island. The outdoor area impresses with a saltwater pool, a chill-out area and offers plenty of space for outdoor activities and relaxation. The property is located in a quiet area and yet is close to all amenities.

#### Details of amenities

- Air conditioning
- garden
- cellar
- Fitted kitchen
- swimming pool
- terrace