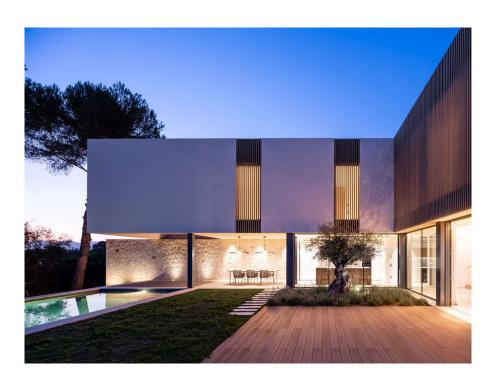

#### A first impression

This newly built villa, with a living area of approx. 360 m², on a spacious plot of approx. 839 m², is located in a quiet area on the outskirts of Sant Marçal in the municipality of Marratxí. The house has a first floor with a spacious living/dining room with access to the terrace, a kitchen with dining area, a guest WC and a storage room. On the upper floor there are four double bedrooms, one of which is the master suite with its own bathroom. Another bedroom has an en-suite bathroom and the other two bedrooms share a bathroom. There is a parking space for two vehicles as well as a basement that can be customized and offers space for a gym or a home cinema room, for example. The villa is furnished with high-quality materials and modern fittings, combining natural stone and high-quality hardwood to create an atmosphere typical of the island. The outdoor area impresses with a saltwater pool, a chill-out area and offers plenty of space for outdoor activities and relaxation. The property is located in a quiet area and yet is close to all amenities.

#### Details of amenities

- Air conditioning
- garden
- cellar
- Fitted kitchen
- swimming pool
- terrace