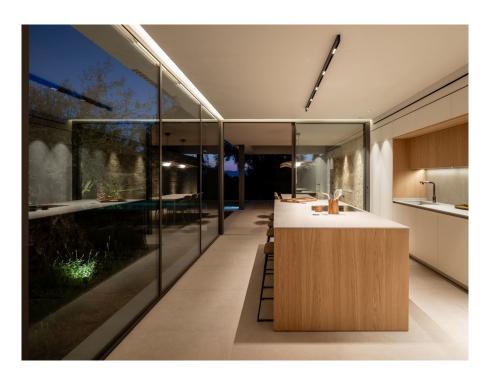

#### A first impression

This newly built villa, with a living area of approx. 360 m², on a spacious plot of approx. 839 m², is located in a quiet area on the outskirts of Sant Marçal in the municipality of Marratxí. The house has a first floor with a spacious living/dining room with access to the terrace, a kitchen with dining area, a guest WC and a storage room. On the upper floor there are four double bedrooms, one of which is the master suite with its own bathroom. Another bedroom has an en-suite bathroom and the other two bedrooms share a bathroom. There is a parking space for two vehicles as well as a basement that can be customized and offers space for a gym or a home cinema room, for example. The villa is furnished with high-quality materials and modern fittings, combining natural stone and high-quality hardwood to create an atmosphere typical of the island. The outdoor area impresses with a saltwater pool, a chill-out area and offers plenty of space for outdoor activities and relaxation. The property is located in a quiet area and yet is close to all amenities.

#### Details of amenities

- Air conditioning
- garden
- cellar
- Fitted kitchen
- swimming pool
- terrace