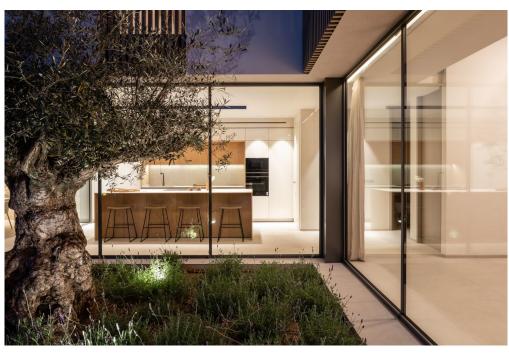

#### A first impression

This newly built villa, with a living area of approx. 360 m², on a spacious plot of approx. 839 m², is located in a quiet area on the outskirts of Sant Marçal in the municipality of Marratxí. The house has a first floor with a spacious living/dining room with access to the terrace, a kitchen with dining area, a guest WC and a storage room. On the upper floor there are four double bedrooms, one of which is the master suite with its own bathroom. Another bedroom has an en-suite bathroom and the other two bedrooms share a bathroom. There is a parking space for two vehicles as well as a basement that can be customized and offers space for a gym or a home cinema room, for example. The villa is furnished with high-quality materials and modern fittings, combining natural stone and high-quality hardwood to create an atmosphere typical of the island. The outdoor area impresses with a saltwater pool, a chill-out area and offers plenty of space for outdoor activities and relaxation. The property is located in a quiet area and yet is close to all amenities.

#### Details of amenities

- Air conditioning
- garden
- cellar
- Fitted kitchen
- swimming pool
- terrace