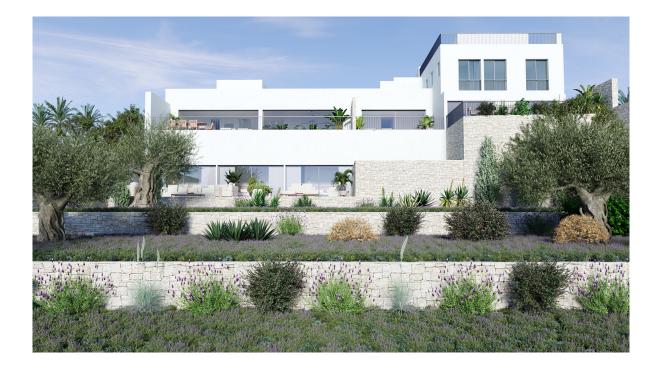

### A first impression

This projected terraced house is located on a plot of approx. 234 m<sup>2</sup> in Sa Cabaneta, and will have 4 rooms, including 3 bedrooms and 3 bathrooms, but there is still the possibility to design it according to your own ideas. The house is in a quiet location and offers panoramic views of the Tramuntana and the valley of Sa Cabaneta from the terrace and pool. The living area is spacious and bright and offers enough space for the whole family. From the open, modern kitchen with the cozy living room, you can access the terrace, which is perfect for cozy evenings outdoors. Thanks to the large window fronts, the house is flooded with light and creates a pleasant atmosphere. A garage for one car is provided. Overall, this property offers the perfect blend of comfort, functionality and modern design. The quiet location and views of the Tramuntana make the house an ideal place to relax and unwind. Realize your dream home and for further information please do not hesitate to contact us!