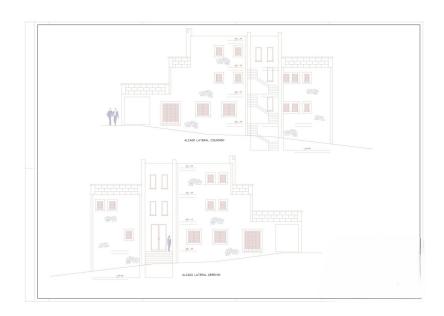

----------------------------------------------------|
| Condition of property | First occupancy                                           |
| Equipment             | Terrace, Guest WC,<br>Swimming pool, Built-<br>in kitchen |
|                       |                                                           |



# **Energy Data**

| Type of heating    | Underfloor heating                                                          |
|--------------------|-----------------------------------------------------------------------------|
| Power Source       | Air-to-water heat pump                                                      |
| Energy information | At the time of preparing the document, no energy certificate was available. |



# The property







# The property





# Floor plans









This floor plan is not to scale. The documents were given to us by the client. For this reason, we cannot guarantee the accuracy of the information.



### A first impression

This stylish village house is located on the quiet outskirts of Felanitx on a spacious plot of approx. 540 m<sup>2</sup>. With a total area of approx. 310 m<sup>2</sup>, it extends over three floors and will be completed within 12 months of the start of construction. The architecture combines Mediterranean elegance with modern fittings and high-quality interior design.

The first floor impresses with an open, light-flooded living and dining area, a high-quality, integrated kitchen and direct access to a covered terrace. There is also a comfortable bedroom with its own en-suite bathroom.

On the second floor, yo