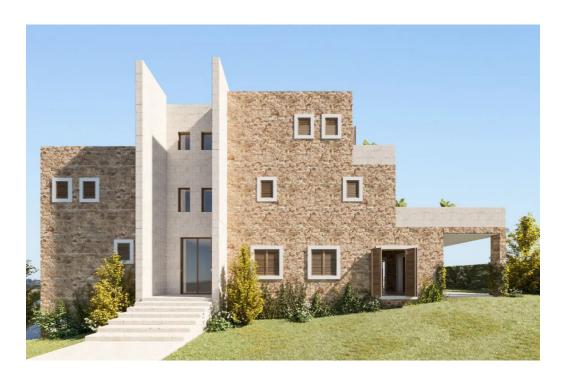

# The property

### A first impression

This stylish village house is located on the quiet outskirts of Felanitx on a spacious plot of approx. 540 m<sup>2</sup>. With a total area of approx. 310 m<sup>2</sup>, it extends over three floors and will be completed within 12 months of the start of construction. The architecture combines Mediterranean elegance with modern fittings and high-quality interior design.