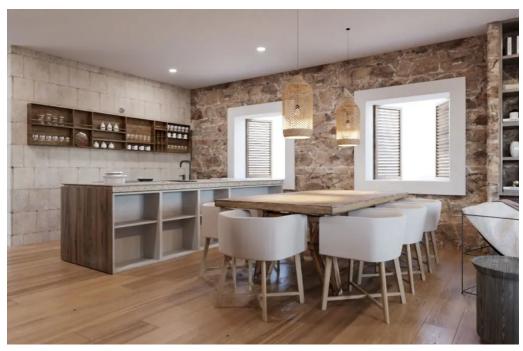

The first floor impresses with an open, light-flooded living and dining area, a high-quality, integrated kitchen and direct access to a covered terrace. There is also a comfortable bedroom with its own en-suite bathroom.