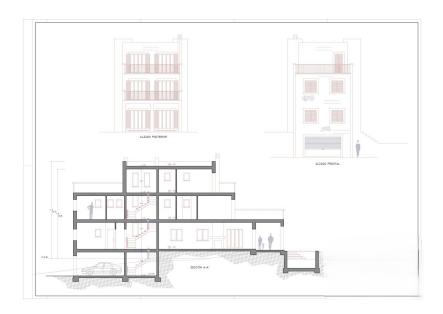

------------------------------------------------------|
| Condition of property | First occupancy                                           |
| Equipment             | Terrace, Guest WC,<br>Swimming pool, Built-<br>in kitchen |
|                       |                                                           |



# **Energy Data**

| Type of heating    | Underfloor heating                                                          |
|--------------------|-----------------------------------------------------------------------------|
| Power Source       | Air-to-water heat pump                                                      |
| Energy information | At the time of preparing the document, no energy certificate was available. |



# The property







# The property





# Floor plans









This floor plan is not to scale. The documents were given to us by the client. For this reason, we cannot guarantee the accuracy of the information.



### A first impression

This stylish village house is located on the quiet outskirts of Felanitx on a spacious plot of approx. 540 m<sup>2</sup>. With a total area of approx. 310 m<sup>2</sup>, it extends over three floors and will be completed within 12 months of the start of construction. The architecture combines Mediterranean elegance with modern fittings and high-quality interior design.

The first floor impresses with an open, light-flooded living and dining area, a high-quality, integrated kitchen and direct access to a covered terrace. There is also a comfortable bedroom with its own en-suite bathroom.

On the second floor,