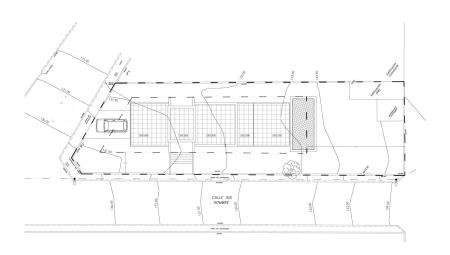

--------------------------------------------------|
| Condition of property | First occupancy                                           |
| Equipment             | Terrace, Guest WC,<br>Swimming pool, Built-<br>in kitchen |
|                       |                                                           |



# **Energy Data**

| Type of heating    | Underfloor heating                                                          |
|--------------------|-----------------------------------------------------------------------------|
| Power Source       | Air-to-water heat pump                                                      |
| Energy information | At the time of preparing the document, no energy certificate was available. |



# The property







# The property





# Floor plans









This floor plan is not to scale. The documents were given to us by the client. For this reason, we cannot guarantee the accuracy of the information.



### A first impression

This stylish village house is located on the quiet outskirts of Felanitx on a spacious plot of approx. 540 m<sup>2</sup>. With a total area of approx. 310 m<sup>2</sup>, it extends over three floors and will be completed within 12 months of the start of construction. The architecture combines Mediterranean elegance with modern fittings and high-quality interior design.

The first floor impresses with an open, light-flooded living and dining area, a high-quality, integrated kitchen and direct access to a covered terrace. There is also a comfortable bedroom with its own en-suite bathroom.

On the second floor, you