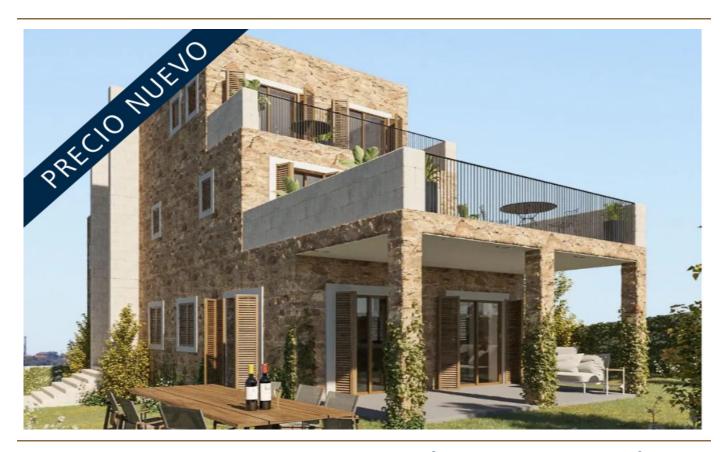

# The property

### A first impression

This stylish village house is located on the quiet outskirts of Felanitx on a spacious plot of approx. 540 m<sup>2</sup>. With a total area of approx. 310 m<sup>2</sup>, it extends over three floors and will be completed within 12 months of the start of construction. The architecture combines Mediterranean elegance with modern fittings and high-quality interior design.