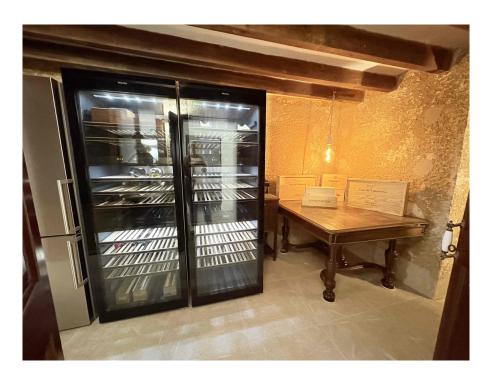

Conveniently, the house has a full basement with a stylish wine cellar, a separate gin room and a functional utility room.

At the other end of the garden is the garage and the guest house above, which is equipped with all the necessary amenities. A separate entrance in this area allows service providers such as gardeners to enter the property without disturbing the privacy of the residents in the main house.

#### Details of amenities

- Oak parquet flooring
- Antique cement tiles and stucco work
- Air conditioning
- Underfloor heating via air-to-water heat pump
- garage
- cellar
- swimming pool
- garden
- Bodega
- Guest house