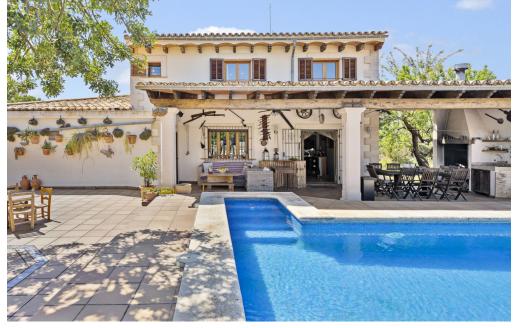

### A first impression

Welcome to your dream finca in Santa Maria del Camí! This exceptional property offers a perfect symbiosis of Mediterranean charm and modern comfort. Built in 1995 and modernized and extended in 2001, the property is located on the quiet outskirts of the picturesque village, nestled in an idyllic landscape with Mediterranean flora. Access is via a tarred, traffic-calmed cul-de-sac, which ensures absolute tranquillity.

With a generous living area of approx. 289 m<sup>2</sup> spread over two floors, the finca offers plenty of space for families or guests. There are a total of six rooms, including five bedrooms and three bathrooms. An additional separate WC is located on the terrace, which is directly adjacent to the swimming pool. Covered terraces of approx. 184 m<sup>2</sup> invite you to relax.

The spacious plot extends over approx. 6,859 m<sup>2</sup> and offers a wide range of possible uses. A private well, a cistern for rainwater and the connection to the municipal water system ensure a reliable water supply at all times. Fruit trees, such as almond trees, as well as a fenced area for keeping animals and an automatic garden irrigation system underline the rural charm of the finca.