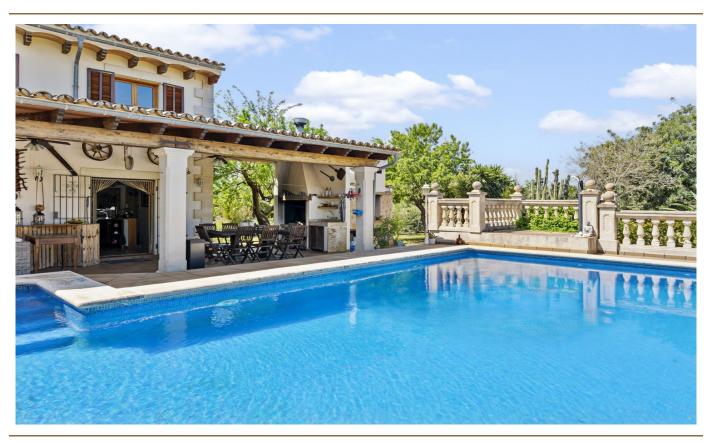

# The property

Property ID: ES253745243 - 07320 Santa Maria del Camí – Mitte

With a generous living area of approx. 289 m<sup>2</sup> spread over two floors, the finca offers plenty of space for families or guests. There are a total of six rooms, including five bedrooms and three bathrooms. An additional separate WC is located on the terrace, which is directly adjacent to the swimming pool. Covered terraces of approx. 184 m<sup>2</sup> invite you to relax.

### Details of amenities

- Pool
- Fireplace
- Air conditioning hot/cold
- Garage and carport
- Solar panels
- Own well, rainwater cistern, automatic irrigation system
- Garden with almond trees