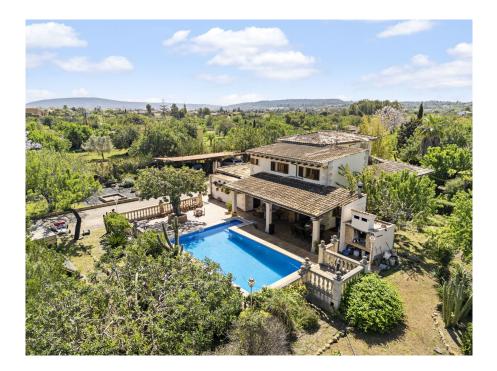

### A first impression

Welcome to your dream finca in Santa Maria del Camí! This exceptional property offers a perfect symbiosis of Mediterranean charm and modern comfort. Built in 1995 and modernized and extended in 2001, the property is located on the quiet outskirts of the picturesque village, nestled in an idyllic landscape with Mediterranean flora. Access is via a tarred, traffic-calmed cul-de-sac, which ensures absolute tranquillity.

The spacious plot extends over approx. 6,859 m<sup>2</sup> and offers a wide range of possible uses. A private well, a cistern for rainwater and the connection to the municipal water system ensure a reliable water supply at all times. Fruit trees, such as almond trees, as well as a fenced area for keeping animals and an automatic garden irrigation system underline the rural charm of the finca.