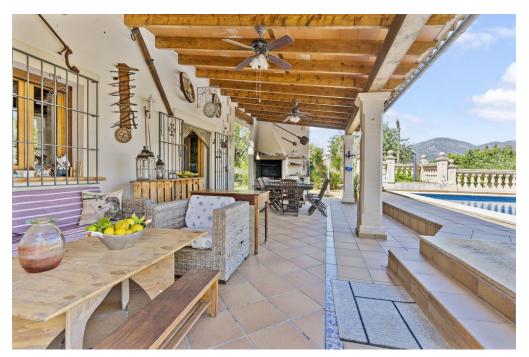

With a generous living area of approx. 289 m<sup>2</sup> spread over two floors, the finca offers plenty of space for families or guests. There are a total of six rooms, including five bedrooms and three bathrooms. An additional separate WC is located on the terrace, which is directly adjacent to the swimming pool. Covered terraces of approx. 184 m<sup>2</sup> invite you to relax.

### Details of amenities

- Pool
- Fireplace
- Air conditioning hot/cold
- Garage and carport
- Solar panels
- Own well, rainwater cistern, automatic irrigation system
- Garden with almond trees