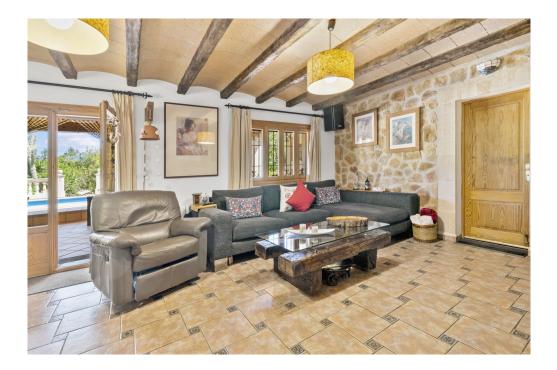

The finca is of solid construction and is characterized by its well-kept condition. The living area is equipped with stylish tiled floors. The fitted kitchen will make the heart of any amateur chef beat faster and the wine cellar completes the space on offer. On cooler days, the fireplace in the living room creates a cozy atmosphere, while the air conditioning ensures pleasant temperatures all year round.