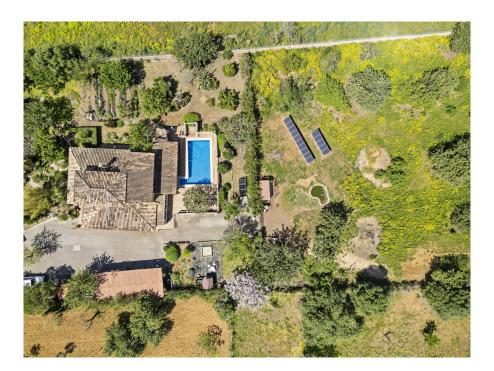

# The property

Property ID: ES253745243 - 07320 Santa Maria del Camí – Mitte

### A first impression

Welcome to your dream finca in Santa Maria del Camí! This exceptional property offers a perfect symbiosis of Mediterranean charm and modern comfort. Built in 1995 and modernized and extended in 2001, the property is located on the quiet outskirts of the picturesque village, nestled in an idyllic landscape with Mediterranean flora. Access is via a tarred, traffic-calmed cul-de-sac, which ensures absolute tranquillity.

With a generous living area of approx. 289 m<sup>2</sup> spread over two floors, the finca offers plenty of space for families or guests. There are a total of six rooms, including five bedrooms and three bathrooms. An additional separate WC is located on the terrace, which is directly adjacent to the swimming pool. Covered terraces of approx. 184 m<sup>2</sup> invite you to relax.

The garage offers space for two cars, while the carport protects up to five vehicles. The 19 solar panels with an output of 6,200 W and the fiber optic connection round off the comfortable living experience.

The spacious plot extends over approx. 6,859 m<sup>2</sup> and offers a wide range of possible uses. A private well, a cistern for rainwater and the connection to the municipal water system ensure a reliable water supply at all times. Fruit trees, such as almond trees, as well as a fenced area for keeping animals and an automatic garden irrigation system underline the rural charm of the finca.