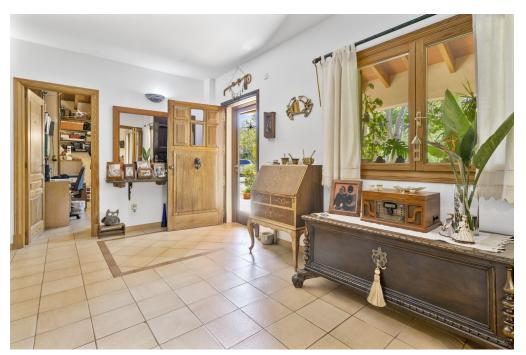

The finca is of solid construction and is characterized by its well-kept condition. The living area is equipped with stylish tiled floors. The fitted kitchen will make the heart of any amateur chef beat faster and the wine cellar completes the space on offer. On cooler days, the fireplace in the living room creates a cozy atmosphere, while the air conditioning ensures pleasant temperatures all year round.