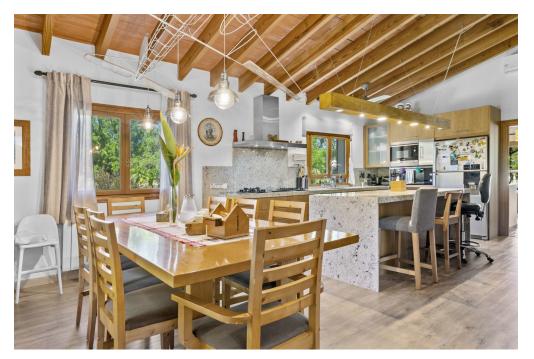

### A first impression

Welcome to your dream finca in Santa Maria del Camí! This exceptional property offers a perfect symbiosis of Mediterranean charm and modern comfort. Built in 1995 and modernized and extended in 2001, the property is located on the quiet outskirts of the picturesque village, nestled in an idyllic landscape with Mediterranean flora. Access is via a tarred, traffic-calmed cul-de-sac, which ensures absolute tranquillity.

With a generous living area of approx. 289 m<sup>2</sup> spread over two floors, the finca offers plenty of space for families or guests. There are a total of six rooms, including five bedrooms and three bathrooms. An additional separate WC is located on the terrace, which is directly adjacent to the swimming pool. Covered terraces of approx. 184 m<sup>2</sup> invite you to relax.

The finca is of solid construction and is characterized by its well-kept condition. The living area is equipped with stylish tiled floors. The fitted kitchen will make the heart of any amateur chef beat faster and the wine cellar completes the space on offer. On cooler days, the fireplace in the living room creates a cozy atmosphere, while the air conditioning ensures pleasant temperatures all year round.