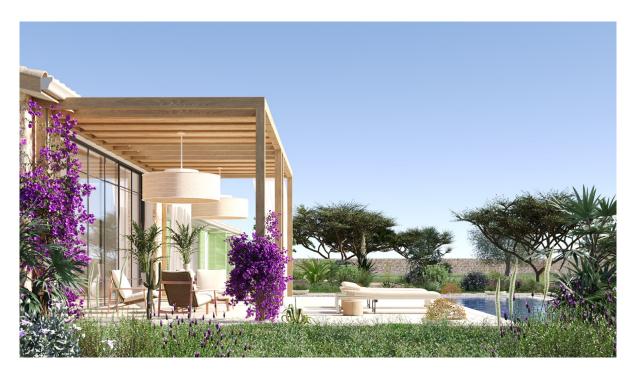

The outdoor area impresses with a partially covered terrace of approx. 55 m<sup>2</sup>, which is stylishly structured by an elegant pergola. The approx. 35 m<sup>2</sup> swimming pool offers refreshment and fun for the whole family. The Mediterranean garden, which is rich in possibilities for planting fruit trees, olives or vines, invites you to relax and enjoy.