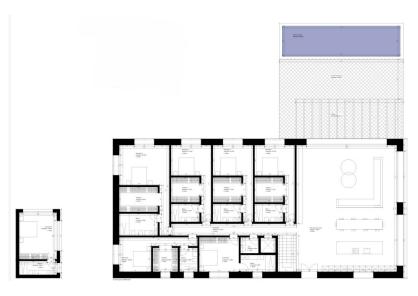

# Floor plans

This floor plan is jot to scale. The documents were given to us by the client. For this reason, we cannot guarantee the accuracy of the information.

This single-storey property impresses with its solid construction with natural stone walls and the projected condition, which gives you the opportunity to design your home exactly as you wish. A total of 7 spacious rooms are available, including 6 elegant bedrooms, each with its own en-suite bathroom, a walk-in closet and direct access to the beautiful garden. One of them, of course with en-suite bathroom and dressing room, is located in a separate guest house.