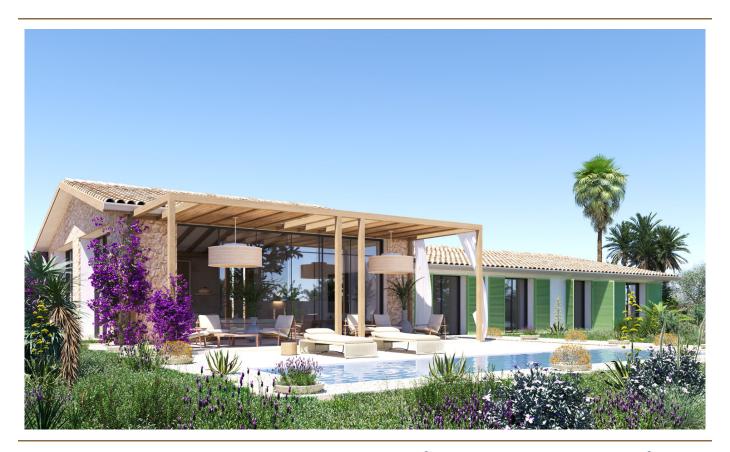

### A first impression

Welcome to your Mediterranean dream: This exquisite finca in Marratxí - Sa Cabaneta offers luxury and comfort at the highest level. On an impressive plot of 14,159 m², there is a generous living space of 568 m² where you and your family can enjoy life to the full.

The outdoor area impresses with a partially covered terrace of approx. 55 m<sup>2</sup>, which is stylishly structured by an elegant pergola. The approx. 35 m<sup>2</sup> swimming pool offers refreshment and fun for the whole family. The Mediterranean garden, which is rich in possibilities for planting fruit trees, olives or vines, invites you to relax and enjoy.