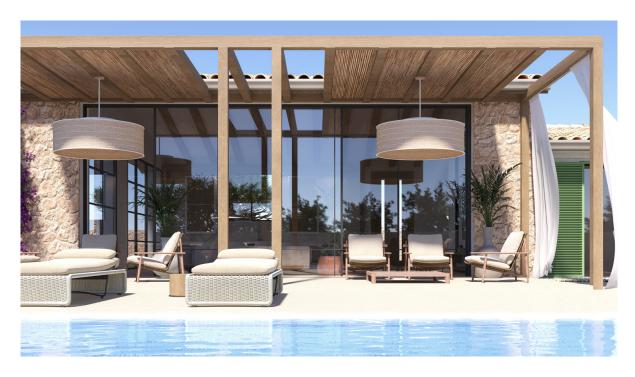

The outdoor area impresses with a partially covered terrace of approx. 55 m<sup>2</sup>, which is stylishly structured by an elegant pergola. The approx. 35 m<sup>2</sup> swimming pool offers refreshment and fun for the whole family. The Mediterranean garden, which is rich in possibilities for planting fruit trees, olives or vines, invites you to relax and enjoy.