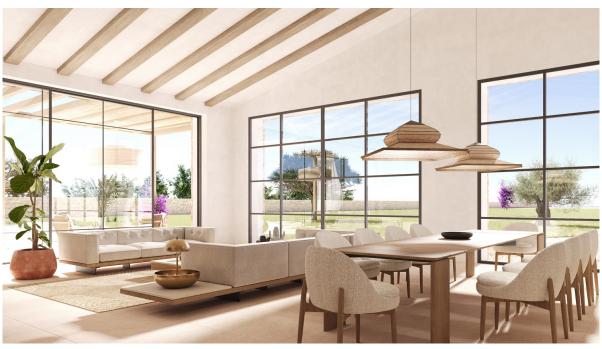

At the heart of the house is the spacious living and dining area with open windows offering breathtaking views of the pool and the well-tended garden. The integrated, modern fitted kitchen, equipped with high-quality appliances from BOSCH or similar brands, invites you to create culinary masterpieces and enjoy convivial evenings.

The high-quality ceramic tiled floors and upscale furnishings underline the exclusive character of this property. The air conditioning ensures a pleasant indoor climate on hot days, while the fireplace provides a cozy atmosphere on cooler evenings.