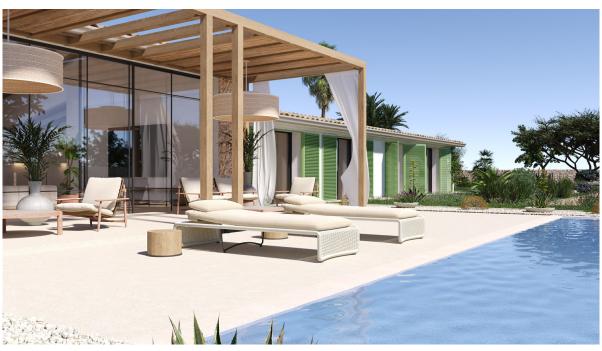

### A first impression

Welcome to your Mediterranean dream: This exquisite finca in Marratxí - Sa Cabaneta offers luxury and comfort at the highest level. On an impressive plot of 14,159 m², there is a generous living space of 568 m² where you and your family can enjoy life to the full.

The outdoor area impresses with a partially covered terrace of approx. 55 m<sup>2</sup>, which is stylishly structured by an elegant pergola. The approx. 35 m<sup>2</sup> swimming pool offers refreshment and fun for the whole family. The Mediterranean garden, which is rich in possibilities for planting fruit trees, olives or vines, invites you to relax and enjoy.