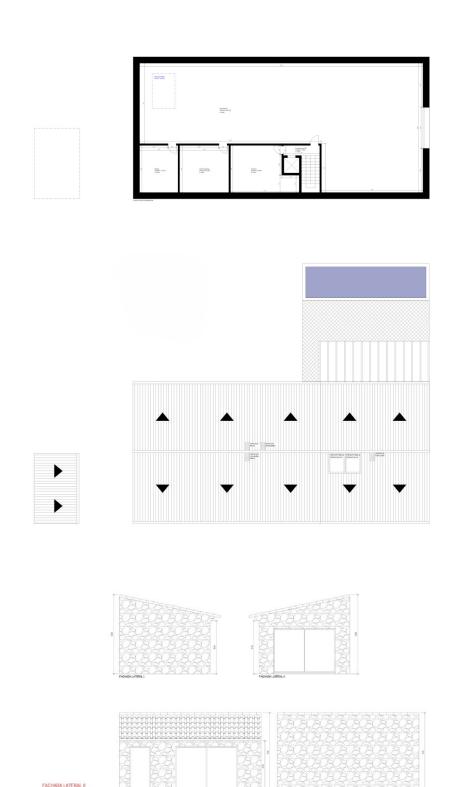

# Floor plans

This floor plan is jot to scale. The documents were given to us by the client. For this reason, we cannot guarantee the accuracy of the information.

This single-storey property impresses with its solid construction with natural stone walls and the projected condition, which gives you the opportunity to design your home exactly as you wish. A total of 7 spacious rooms are available, including 6 elegant bedrooms, each with its own en-suite bathroom, a walk-in closet and direct access to the beautiful garden. One of them, of course with en-suite bathroom and dressing room, is located in a separate guest house.