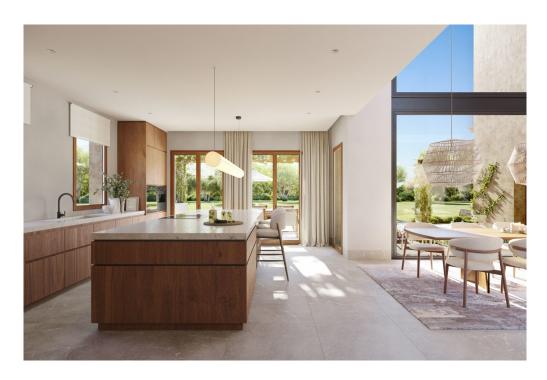

#### A first impression

Discover an exquisite finca in the picturesque municipality of Marratxí, nestled in the beautiful countryside between Bunyola and Santa Maria del Camí. This impressive newbuild finca offers a unique combination of modern comfort and traditional Mallorcan charm, recognizable by the characteristic natural stone walls.

The entrance area enchants with a babbling fountain and water features in the patio, which enrich the atmosphere of this dream home. On the first floor, you are welcomed by an elegant, open-plan dining area with high ceilings and views of the garden, terraces and pool. The modern fitted kitchen is connected to a practical pantry and a guest WC and opens up to the covered outdoor dining area with an inviting BBQ area. A comfortable living room adjoins the dining room to the right and offers access to a second covered terrace with a cozy seating area. A spacious double bedroom with en-suite bathroom completes the first floor.