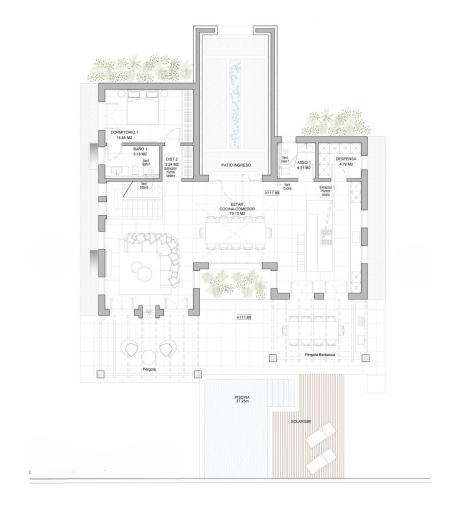

# Floor plans

This floor plan is not to scale. The documents were given to us by the client. For this reason, we cannot guarantee the accuracy of the information.

The entrance area enchants with a babbling fountain and water features in the patio, which enrich the atmosphere of this dream home. On the first floor, you are welcomed by an elegant, open-plan dining area with high ceilings and views of the garden, terraces and pool. The modern fitted kitchen is connected to a practical pantry and a guest WC and opens up to the covered outdoor dining area with an inviting BBQ area. A comfortable living room adjoins the dining room to the right and offers access to a second covered terrace with a cozy seating area. A spacious double bedroom with en-suite bathroom completes the first floor.