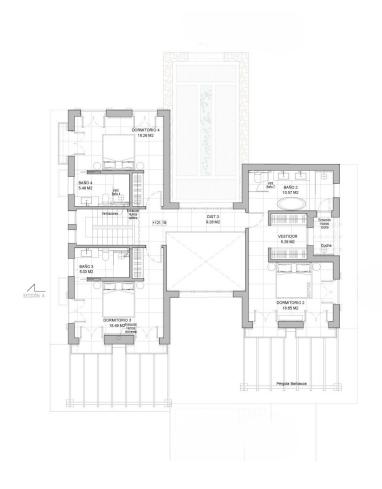

# Floor plans

This floor plan is not to scale. The documents were given to us by the client. For this reason, we cannot guarantee the accuracy of the information.

On a spacious plot of 23,274 m², the finca extends over two floors with high-quality furnishings and a generous living space of approx. 362 m². With a total of five rooms, including four spacious bedrooms and four stylish bathrooms, this property offers enough space and comfort for discerning lifestyles.

The entrance area enchants with a babbling fountain and water features in the patio, which enrich the atmosphere of this dream home. On the first floor, you are welcomed by an elegant, open-plan dining area with high ceilings and views of the garden, terraces and pool. The modern fitted kitchen is connected to a practical pantry and a guest WC and opens up to the covered outdoor dining area with an inviting BBQ area. A comfortable living room adjoins the dining room to the right and offers access to a second covered terrace with a cozy seating area. A spacious double bedroom with en-suite bathroom completes the first floor.

The upper floor houses three further luxurious bedrooms, each with its own en-suite bathroom and dressing room. From the small balconies of these rooms you can enjoy a wonderful view of the surrounding countryside.