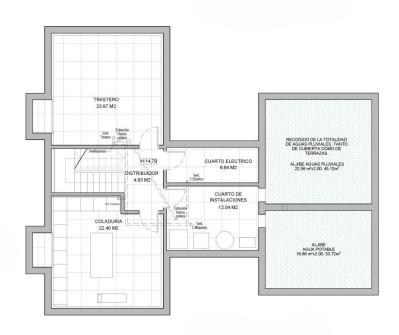

# Floor plans

This floor plan is not to scale. The documents were given to us by the client. For this reason, we cannot guarantee the accuracy of the information.

The finca also has a basement, which not only houses the machine rooms, but can also be flexibly designed as a home cinema, fitness room or for other uses. Two cisterns also provide a sustainable supply of drinking water and rainwater.