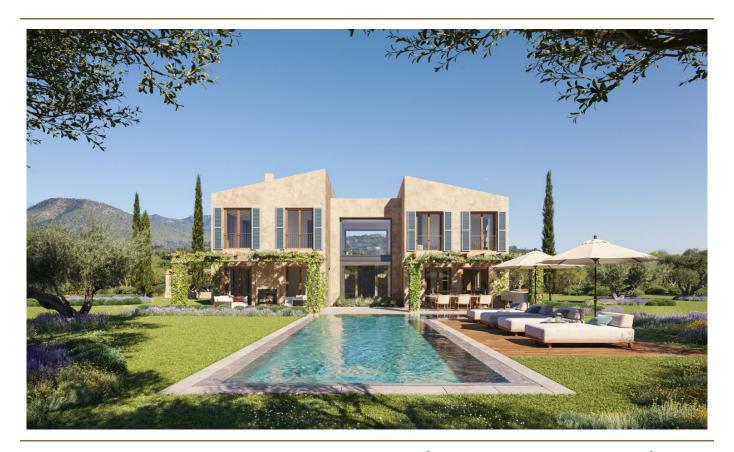

#### A first impression

Discover an exquisite finca in the picturesque municipality of Marratxí, nestled in the beautiful countryside between Bunyola and Santa Maria del Camí. This impressive newbuild finca offers a unique combination of modern comfort and traditional Mallorcan charm, recognizable by the characteristic natural stone walls.

On a spacious plot of 23,274 m², the finca extends over two floors with high-quality furnishings and a generous living space of approx. 362 m². With a total of five rooms, including four spacious bedrooms and four stylish bathrooms, this property offers enough space and comfort for discerning lifestyles.

The entrance area enchants with a babbling fountain and water features in the patio, which enrich the atmosphere of this dream home. On the first floor, you are welcomed by an elegant, open-plan dining area with high ceilings and views of the garden, terraces and pool. The modern fitted kitchen is connected to a practical pantry and a guest WC and opens up to the covered outdoor dining area with an inviting BBQ area. A comfortable living room adjoins the dining room to the right and offers access to a second covered terrace with a cozy seating area. A spacious double bedroom with en-suite bathroom completes the first floor.