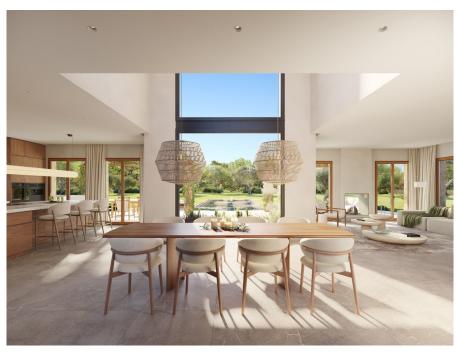

The entrance area enchants with a babbling fountain and water features in the patio, which enrich the atmosphere of this dream home. On the first floor, you are welcomed by an elegant, open-plan dining area with high ceilings and views of the garden, terraces and pool. The modern fitted kitchen is connected to a practical pantry and a guest WC and opens up to the covered outdoor dining area with an inviting BBQ area. A comfortable living room adjoins the dining room to the right and offers access to a second covered terrace with a cozy seating area. A spacious double bedroom with en-suite bathroom completes the first floor.