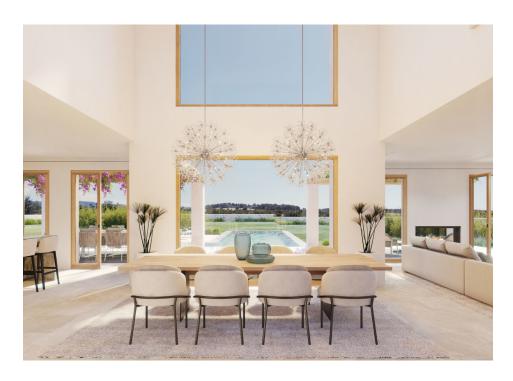

The entrance area enchants with a babbling fountain and water features in the patio, which enrich the atmosphere of this dream home. On the first floor, you are welcomed by an elegant, open-plan dining area with high ceilings and views of the garden, terraces and pool. The modern fitted kitchen is connected to a practical pantry and a guest WC and opens up to the covered outdoor dining area with an inviting BBQ area. A comfortable living room adjoins the dining room to the right and offers access to a second covered terrace with a cozy seating area. A spacious double bedroom with en-suite bathroom completes the first floor.