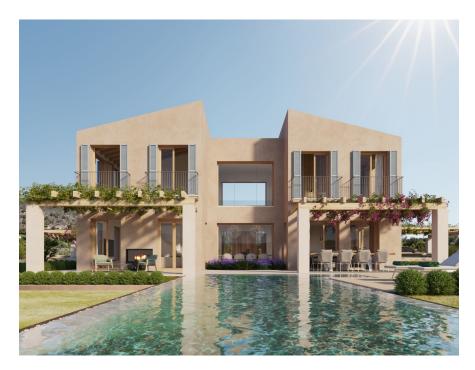

#### A first impression

Discover an exquisite finca in the picturesque municipality of Marratxí, nestled in the beautiful countryside between Bunyola and Santa Maria del Camí. This impressive newbuild finca offers a unique combination of modern comfort and traditional Mallorcan charm, recognizable by the characteristic natural stone walls.

On a spacious plot of 23,274 m², the finca extends over two floors with high-quality furnishings and a generous living space of approx. 362 m². With a total of five rooms, including four spacious bedrooms and four stylish bathrooms, this property offers enough space and comfort for discerning lifestyles.

Experience the superior standard of this high-quality finca, which not only impresses with its first-class location, but also with its breathtaking architecture and high-quality furnishings. A paradise for nature lovers and anyone looking for a luxurious life in one of the most beautiful regions of Mallorca.