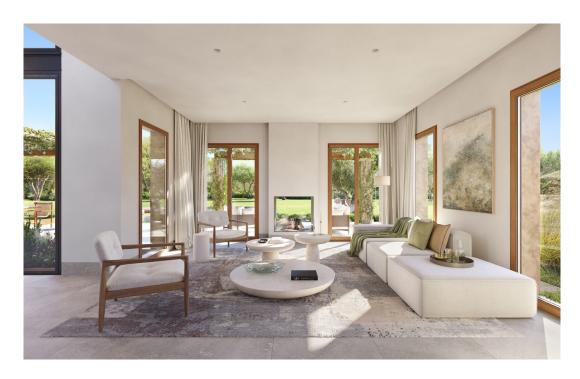

The entrance area enchants with a babbling fountain and water features in the patio, which enrich the atmosphere of this dream home. On the first floor, you are welcomed by an elegant, open-plan dining area with high ceilings and views of the garden, terraces and pool. The modern fitted kitchen is connected to a practical pantry and a guest WC and opens up to the covered outdoor dining area with an inviting BBQ area. A comfortable living room adjoins the dining room to the right and offers access to a second covered terrace with a cozy seating area. A spacious double bedroom with en-suite bathroom completes the first floor.