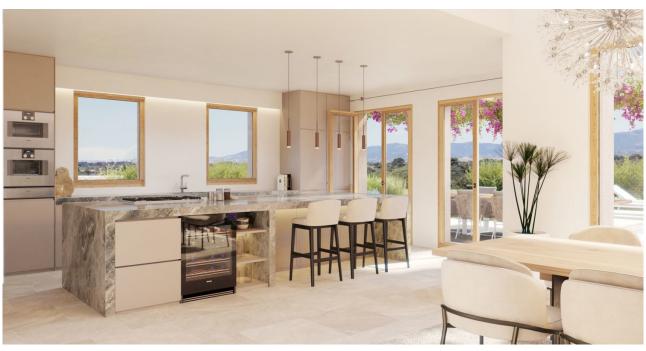

#### A first impression

Discover an exquisite finca in the picturesque municipality of Marratxí, nestled in the beautiful countryside between Bunyola and Santa Maria del Camí. This impressive newbuild finca offers a unique combination of modern comfort and traditional Mallorcan charm, recognizable by the characteristic natural stone walls.

The entrance area enchants with a babbling fountain and water features in the patio, which enrich the atmosphere of this dream home. On the first floor, you are welcomed by an elegant, open-plan dining area with high ceilings and views of the garden, terraces and pool. The modern fitted kitchen is connected to a practical pantry and a guest WC and opens up to the covered outdoor dining area with an inviting BBQ area. A comfortable living room adjoins the dining room to the right and offers access to a second covered terrace with a cozy seating area. A spacious double bedroom with en-suite bathroom completes the first floor.