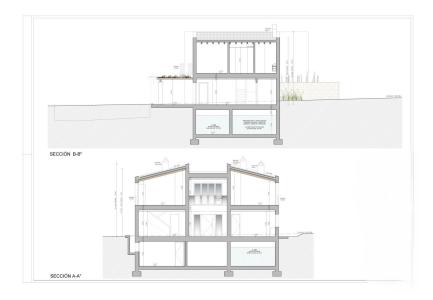

# Floor plans

This floor plan is not to scale. The documents were given to us by the client. For this reason, we cannot guarantee the accuracy of the information.

On a spacious plot of 23,274 m², the finca extends over two floors with high-quality furnishings and a generous living space of approx. 362 m². With a total of five rooms, including four spacious bedrooms and four stylish bathrooms, this property offers enough space and comfort for discerning lifestyles.

The upper floor houses three further luxurious bedrooms, each with its own en-suite bathroom and dressing room. From the small balconies of these rooms you can enjoy a wonderful view of the surrounding countryside.

The finca also has a basement, which not only houses the machine rooms, but can also be flexibly designed as a home cinema, fitness room or for other uses. Two cisterns also provide a sustainable supply of drinking water and rainwater.