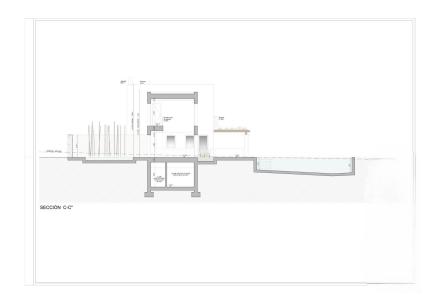

# Floor plans

This floor plan is not to scale. The documents were given to us by the client. For this reason, we cannot guarantee the accuracy of the information.

The finca also has a basement, which not only houses the machine rooms, but can also be flexibly designed as a home cinema, fitness room or for other uses. Two cisterns also provide a sustainable supply of drinking water and rainwater.