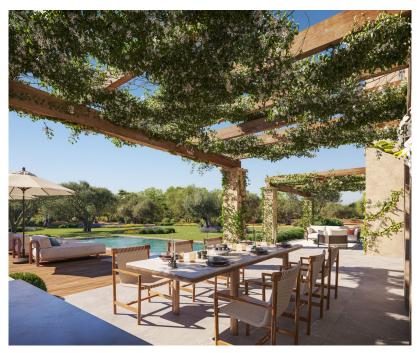

The entrance area enchants with a babbling fountain and water features in the patio, which enrich the atmosphere of this dream home. On the first floor, you are welcomed by an elegant, open-plan dining area with high ceilings and views of the garden, terraces and pool. The modern fitted kitchen is connected to a practical pantry and a guest WC and opens up to the covered outdoor dining area with an inviting BBQ area. A comfortable living room adjoins the dining room to the right and offers access to a second covered terrace with a cozy seating area. A spacious double bedroom with en-suite bathroom completes the first floor.

#### Details of amenities

- Fitted kitchen
- Air-conditioned
- terrace
- Swimming pool
- Carport: 2 cars
- Basement
- Solar panels