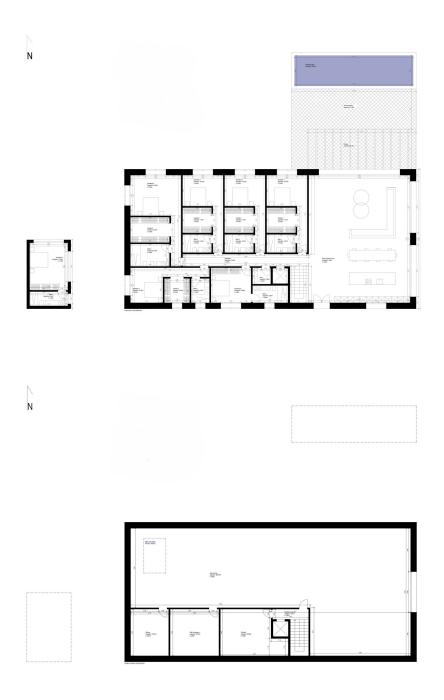

#### Portol - Mitte

# Fantastic building plot with project to build a finca in Portol

Property ID: ES253745306



**PURCHASE PRICE: 1.200.000 EUR** 



- At a glance
- The property
- Floor plans
- A first impression
- All about the location
- Other information
- Contact partner



### At a glance

Property ID ES253745306 Purchase Price 1.200.000 EUR



























# Floor plans









#### A first impression

Welcome to Portol, a charming and picturesque community in Marratxí that is ideal for realizing your dream of owning your own home. This exquisite building plot offers not only the rare opportunity to build an exclusive finca, but also the chance to enjoy a life in harmony with the idyllic tranquillity of the surrounding nature. The location of the plot is particularly attractive for families as it is close to the local elementary school as well as renowned international schools offering an excellent educational environment. The plot is offered with a building project already approved, which envisages the construction of a spacious finca of approx. 397 m<sup>2</sup> and includes 7 generous bedrooms and a luxurious pool. This building project is perfect for