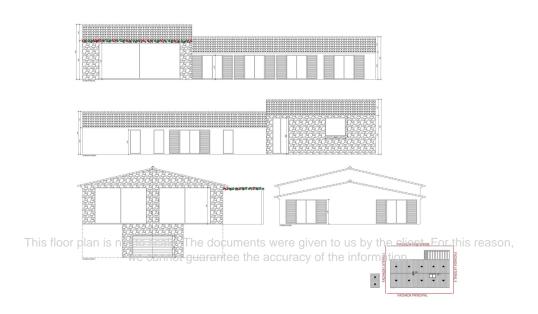

#### Portol - Mitte

# Fantastic building plot with project to build a finca in Portol

Property ID: ES253745306



**PURCHASE PRICE: 1.200.000 EUR** 



- At a glance
- The property
- Floor plans
- A first impression
- All about the location
- Other information
- Contact partner



### At a glance

Property ID ES253745306 Purchase Price 1.200.000 EUR



























# Floor plans









#### A first impression

Welcome to Portol, a charming and picturesque community in Marratxí that is ideal for realizing your dream of owning your own home. This exquisite building plot offers not only the rare opportunity to build an exclusive finca, but also the chance to enjoy a life in harmony with the idyllic tranquillity of the surrounding nature. The location of the plot is particularly attractive for families as it is close to the local elementary school as well as renowned international schools offering an excellent educational environment. The plot is offered with a building project already approved, which envisages the construction of a spacious finca of approx. 397 m<sup>2</sup> and includes 7 generous bedrooms and a luxurious pool. This building project is perfect for thos