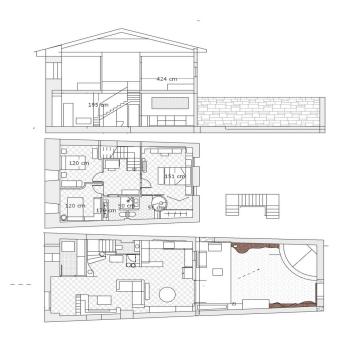

# Floor plans

This floor plan is not to scale. The documents were given to us by the client. For this reason, we cannot guarantee the accuracy of the information.

On a plot of approx. 127 m<sup>2</sup>, the property can be built on up to 228.60 m<sup>2</sup>. The permission to extend to three floors opens up a wide range of possibilities - including the realization of a well thought-out room concept with four rooms, including three spacious bedrooms and two bathrooms, one of which is en suite.