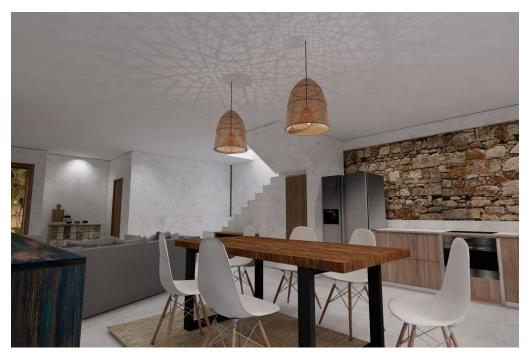

The planned open-plan fitted kitchen creates a modern, communicative focal point in the house. The space is complemented by a spacious terrace that invites you to linger and relax outdoors. It is also possible to integrate a swimming pool - ideal for sunny days on the island.