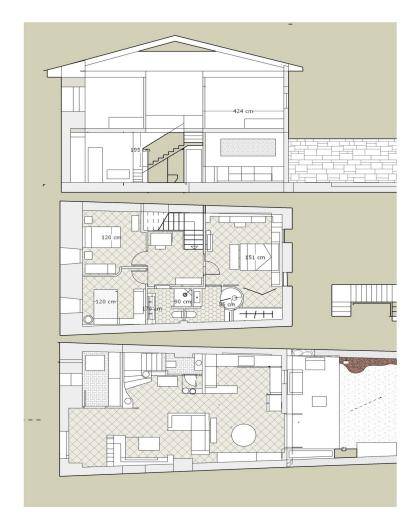

# Floor plans

This floor plan is not to scale. The documents were given to us by the client. For this reason, we cannot guarantee the accuracy of the information.

On a plot of approx. 127 m<sup>2</sup>, the property can be built on up to 228.60 m<sup>2</sup>. The permission to extend to three floors opens up a wide range of possibilities - including the realization of a well thought-out room concept with four rooms, including three spacious bedrooms and two bathrooms, one of which is en suite.