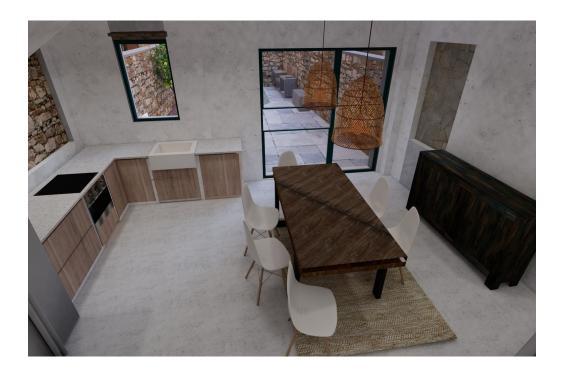

The planned open-plan fitted kitchen creates a modern, communicative focal point in the house. The space is complemented by a spacious terrace that invites you to linger and relax outdoors. It is also possible to integrate a swimming pool - ideal for sunny days on the island.