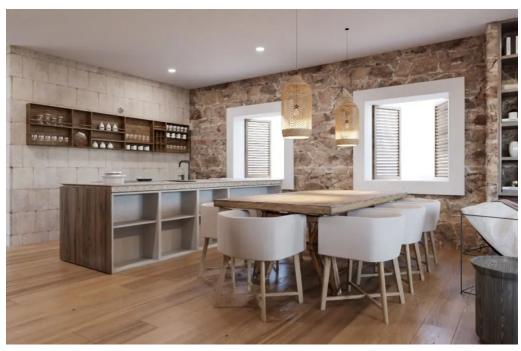

The planned house has a total living area of approx. 310 m<sup>2</sup> and combines elegant design with high-quality fittings. The first floor features a light-flooded living and dining area with an open-plan kitchen and a bedroom with en-suite bathroom. Large window fronts create flowing transitions to the covered terrace and the approx. 21 m<sup>2</sup> pool.