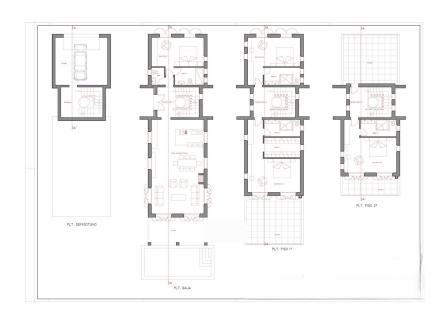

## Floor plans

This floor plan is not to scale. The documents were given to us by the client. For this reason, we cannot guarantee the accuracy of the information.

The planned house has a total living area of approx. 310 m<sup>2</sup> and combines elegant design with high-quality fittings. The first floor features a light-flooded living and dining area with an open-plan kitchen and a bedroom with en-suite bathroom. Large window fronts create flowing transitions to the covered terrace and the approx. 21 m<sup>2</sup> pool.

Two further bedrooms with en-suite bathrooms and a spacious terrace with fantastic panoramic views of the surrounding landscape are planned for the upper floor. The second floor offers space for a further bedroom with balcony. An underground garage, air conditioning in all rooms and environmentally friendly underfloor heating with solar support round off the well thought-out concept.