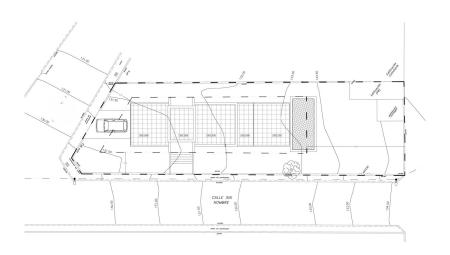

### A first impression

This attractive building plot is located on the quiet outskirts of Felanitx and, with an area of approx. 540 m<sup>2</sup>, offers ideal conditions for the construction of a stylish village house.