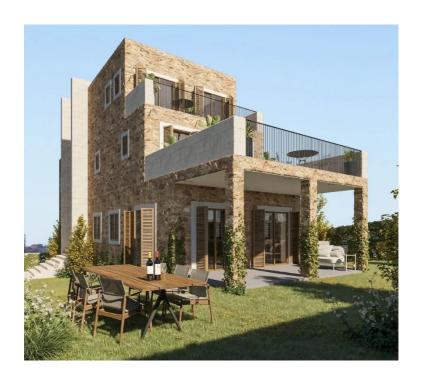

# The property

The planned house has a total living area of approx. 310 m<sup>2</sup> and combines elegant design with high-quality fittings. The first floor features a light-flooded living and dining area with an open-plan kitchen and a bedroom with en-suite bathroom. Large window fronts create flowing transitions to the covered terrace and the approx. 21 m<sup>2</sup> pool.

Two further bedrooms with en-suite bathrooms and a spacious terrace with fantastic panoramic views of the surrounding landscape are planned for the upper floor. The second floor offers space for a further bedroom with balcony. An underground garage, air conditioning in all rooms and environmentally friendly underfloor heating with solar support round off the well thought-out concept.