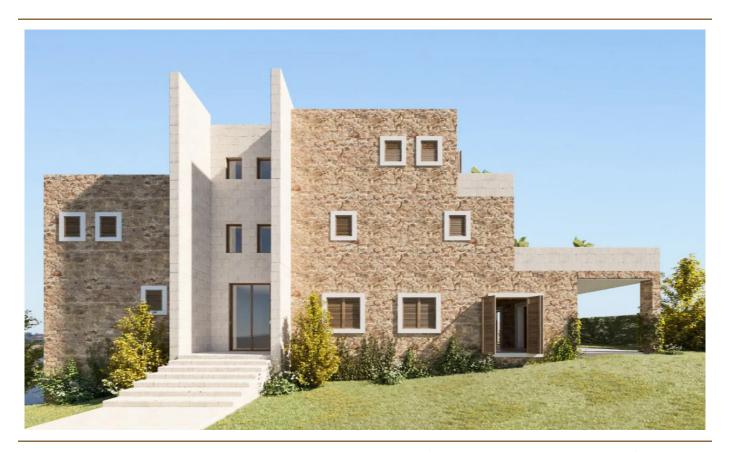

# The property

### A first impression

This attractive building plot is located on the quiet outskirts of Felanitx and, with an area of approx. 540 m<sup>2</sup>, offers ideal conditions for the construction of a stylish village house.

The planned house has a total living area of approx. 310 m<sup>2</sup> and combines elegant design with high-quality fittings. The first floor features a light-flooded living and dining area with an open-plan kitchen and a bedroom with en-suite bathroom. Large window fronts create flowing transitions to the covered terrace and the approx. 21 m<sup>2</sup> pool.