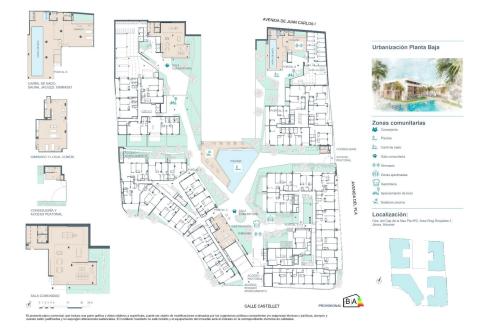

| Purchase Price | 330.000 EUR   |
|----------------|---------------|
| Total Space    | ca. 95 m²     |
| Equipment      | Swimming pool |

### A first impression

<strong>Exclusive New Development in J&aacute;vea &ndash; Your Mediterranean Retreat</strong> Discover a beautifully designed residential development in Jávea, blending modern comfort with Mediterranean charm. Offering a selection of 2, 3, and 4-bedroom apartments, each residence includes spacious terraces, private garages, and storage rooms. This exclusive community features a stunning swimming pool, landscaped gardens, and a fully equipped gym. from the sea, these homes provide breathtaking views of Jávea and the iconic Montgó massif. Thoughtfully designed with high-quality finishes and abundant natural light, every detail has been crafted for elegance and practicality. amidst the natural beauty of Montgó Park and the Mediterranean, this development also ensures convenience with essential services, shops, and healthcare facilities only a five-minute walk away. The beach is just 15 minutes on foot, while Alicante and Valencia airports are approximately 100 kilometers away. choose us, you gain a trusted partner dedicated to guiding you every step of the way. From uncovering every detail to aligning your vision with your dream home, we provide expert insights and personalized support. With us, your journey to owning a Mediterranean home will be seamless and stress-free.