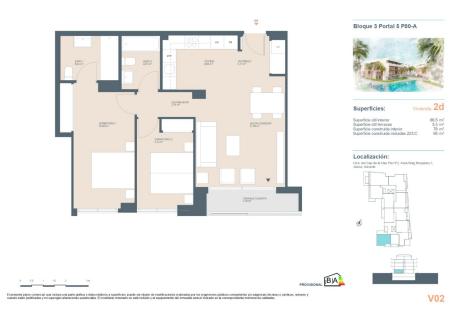

## At a glance

| Property ID  | NE1477A               |
|--------------|-----------------------|
| Living Space | ca. 66 m <sup>2</sup> |
| Rooms        | 2                     |
| Bedrooms     | 2                     |
| Bathrooms    | 2                     |

| Purchase Price | 330.000 EUR   |
|----------------|---------------|
| Total Space    | ca. 95 m²     |
| Equipment      | Swimming pool |

### A first impression

<strong>Exclusive New Development in J&aacute;vea &ndash; Your Mediterranean Retreat</strong> Discover a beautifully designed residential development in Jávea, blending modern comfort with Mediterranean charm. Offering a selection of 2, 3, and 4-bedroom apartments, each residence includes spacious terraces, private garages, and storage rooms. This exclusive community features a stunning swimming pool, landscaped gardens, and a fully equipped gym. from the sea, these homes provide breathtaking views of Jávea and the iconic Montgó massif. Thoughtfully designed with high-quality finishes and abundant natural light, every detail has been crafted for elegance and practicality. amidst the natural beauty of Montgó Park and the Mediterranean, this development also ensures convenience with essential services, shops, and healthcare facilities only a five-minute walk away. The beach is just 15 minutes on foot, while Alicante and Valencia airports are approximately 100 kilometers away. choose us, you gain a trusted partner dedicated to guiding you every step of the way. From uncovering every detail to aligning your vision with your dream home, we provide expert insights and personalized support. With us, your journey to owning a Mediterranean home will be seamless and stress-free.