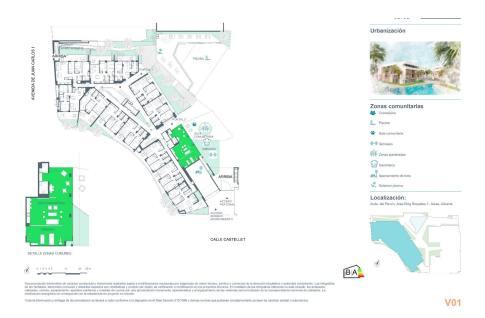

| Purchase Price | 330.000 EUR   |
|----------------|---------------|
| Total Space    | ca. 95 m²     |
| Equipment      | Swimming pool |

### A first impression

<strong>Exclusive New Development in J&aacute;vea &ndash; Your Mediterranean Retreat</strong> Discover a beautifully designed residential development in Jávea, blending modern comfort with Mediterranean charm. Offering a selection of 2, 3, and 4-bedroom apartments, each residence includes spacious terraces, private garages, and storage rooms. This exclusive community features a stunning swimming pool, landscaped gardens, and a fully equipped gym. from the sea, these homes provide breathtaking views of Jávea and the iconic Montgó massif. Thoughtfully designed with high-quality finishes and abundant natural light, every detail has been crafted for elegance and practicality. amidst the natural beauty of Montgó Park and the Mediterranean, this development also ensures convenience with essential services, shops, and healthcare facilities only a five-minute walk away. The beach is just 15 minutes on foot, while Alicante and Valencia airports are approximately 100 kilometers away. choose us, you gain a trusted partner dedicated to guiding you every step of the way. From uncovering every detail to aligning your vision with your dream home, we provide expert insights and personalized support. With us, your journey to owning a Mediterranean home will be seamless and stress-free.