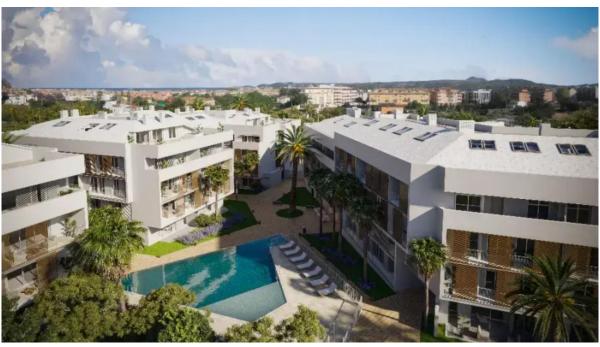

#### A first impression

Welcome to your new home, an exclusive and beautiful residential development in Já vea. This development offers a selection of 2, 3 and 4 bedroom apartments, each with a balcony, garage and storage room. The communal areas are excellent and include a swimming pool, elegant communal areas and a fully equipped gym.
What's more, it's just a short walk to the sea, with stunning views over Já vea and the impressive Montgó massif.
The development will include a swimming pool, covered walkways, social club and gym. The apartments will have spacious terraces with plenty of natural light. Each room is finished with high quality materials designed for your comfort. Set in a picturesque natural environment, you'll enjoy the beauty of the Montgó Park and the Mediterranean Sea on your doorstep. In addition, all essential services are close by to enhance your living experience in Jávea.
Features:2 to 4 bedroomsSpacious terracesParking space availableGym, relax area, garden and more
Location:Distance to the sea: 15 minutes walkSupermarkets and shops: 5 minute walkHealthcare & to the sea: 5 minutes walkAlicante/Valencia Airport: 100km