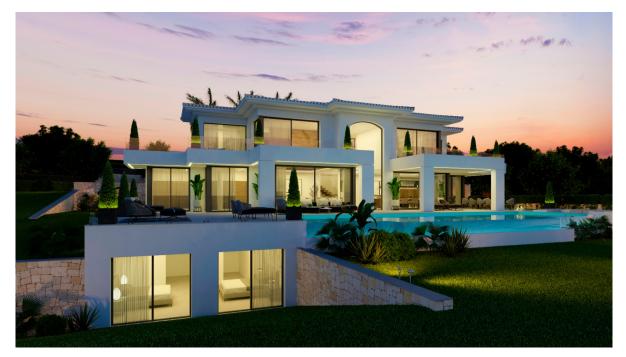

### A first impression

Set on an imposing plot of 2,035 m<sup>2</sup> on a cliff in Javea, Villa Athenea is an architectural gem that blends perfectly into the Mediterranean landscape. With a constructed area of 568 m<sup>2</sup>, this residence offers six spacious bedrooms and five bathrooms, designed to maximize luxury, privacy and comfort in every space. Every detail of Villa Athenea has been carefully selected to create an atmosphere of modern elegance, without losing the welcoming character that characterises highend homes. Its interior spaces stand out for the use of noble materials and a neutral color palette that enhance natural luminosity, providing a feeling of spaciousness and serenity. The common areas extend to the outside through large windows, establishing a visual and sensory connection with the sea that surrounds the villa. The exterior design of Villa Athenea is equally impressive. An infinity pool visually merges with the horizon, creating an effect of continuity with the Mediterranean, while the large terraces and seating areas allow you to enjoy the unique sunsets offered by this privileged location. Surrounded by carefully landscaped gardens, the villa offers an atmosphere of peace and exclusivity, ideal for those who value tranquility and luxury in an incomparable natural environment.