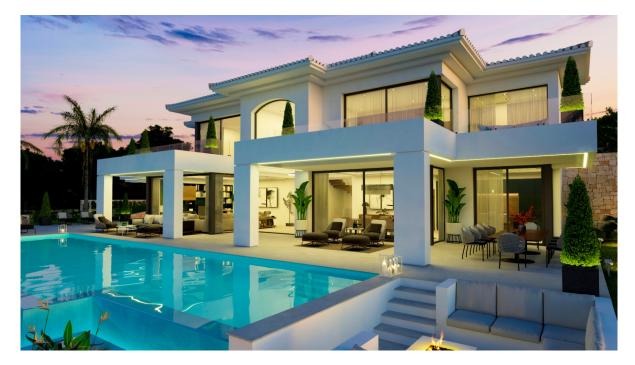

### A first impression

Set on an imposing plot of 2,035 m<sup>2</sup> on a cliff in Javea, Villa Athenea is an architectural gem that blends perfectly into the Mediterranean landscape. With a constructed area of 568 m<sup>2</sup>, this residence offers six spacious bedrooms and five bathrooms, designed to maximize luxury, privacy and comfort in every space. Every detail of Villa Athenea has been carefully selected to create an atmosphere of modern elegance, without losing the welcoming character that characterises highend homes. Its interior spaces stand out for the use of noble materials and a neutral color palette that enhance natural luminosity, providing a feeling of spaciousness and serenity. The common areas extend to the outside through large windows, establishing a visual and sensory connection with the sea that surrounds the villa. The exterior design of Villa Athenea is equally impressive. An infinity pool visually merges with the horizon, creating an effect of continuity with the Mediterranean, while the large terraces and seating areas allow you to enjoy the unique sunsets offered by this privileged location. Surrounded by carefully landscaped gardens, the villa offers an atmosphere of peace and exclusivity, ideal for those who value tranquility and luxury in an incomparable natural environment.