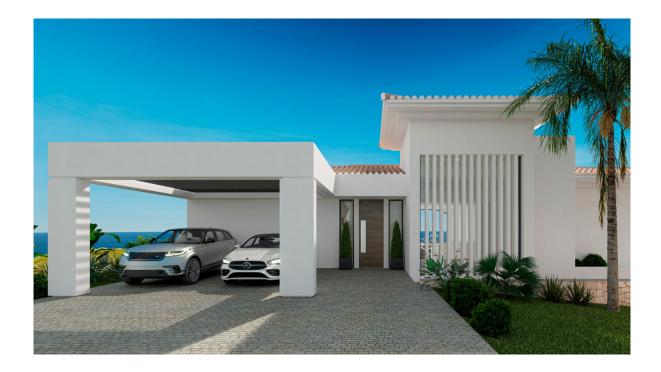

### A first impression

Set on an imposing plot of 2,035 m<sup>2</sup> on a cliff in Javea, Villa Athenea is an architectural gem that blends perfectly into the Mediterranean landscape. With a constructed area of 568 m<sup>2</sup>, this residence offers six spacious bedrooms and five bathrooms, designed to maximize luxury, privacy and comfort in every space. Every detail of Villa Athenea has been carefully selected to create an atmosphere of modern elegance, without losing the welcoming character that characterises highend homes. Its interior spaces stand out for the use of noble materials and a neutral color palette that enhance natural luminosity, providing a feeling of spaciousness and serenity. The common areas extend to the outside through large windows, establishing a visual and sensory connection with the sea that surrounds the villa. The exterior design of Villa Athenea is equally impressive. An infinity pool visually merges with the horizon, creating an effect of continuity with the Mediterranean, while the large terraces and seating areas allow you to enjoy the unique sunsets offered by this privileged location. Surrounded by carefully landscaped gardens, the villa offers an atmosphere of peace and exclusivity, ideal for those who value tranquility and luxury in an incomparable natural environment.