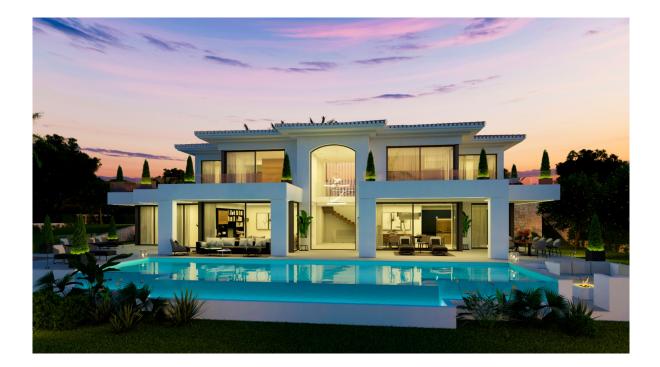

### A first impression

Set on an imposing plot of 2,035 m<sup>2</sup> on a cliff in Javea, Villa Athenea is an architectural gem that blends perfectly into the Mediterranean landscape. With a constructed area of 568 m<sup>2</sup>, this residence offers six spacious bedrooms and five bathrooms, designed to maximize luxury, privacy and comfort in every space. Every detail of Villa Athenea has been carefully selected to create an atmosphere of modern elegance, without losing the welcoming character that characterises highend homes. Its interior spaces stand out for the use of noble materials and a neutral color palette that enhance natural luminosity, providing a feeling of spaciousness and serenity. The common areas extend to the outside through large windows, establishing a visual and sensory connection with the sea that surrounds the villa. The exterior design of Villa Athenea is equally impressive. An infinity pool visually merges with the horizon, creating an effect of continuity with the Mediterranean, while the large terraces and seating areas allow you to enjoy the unique sunsets offered by this privileged location. Surrounded by carefully landscaped gardens, the villa offers an atmosphere of peace and exclusivity, ideal for those who value tranquility and luxury in an incomparable natural environment.