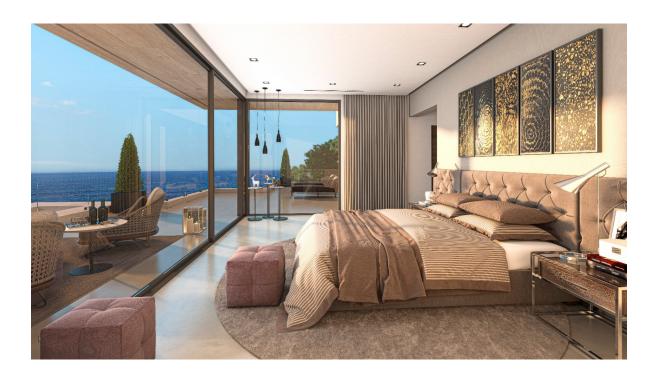

### A first impression

Set on an imposing plot of 2,035 m<sup>2</sup> on a cliff in Javea, Villa Athenea is an architectural gem that blends perfectly into the Mediterranean landscape. With a constructed area of 568 m<sup>2</sup>, this residence offers six spacious bedrooms and five bathrooms, designed to maximize luxury, privacy and comfort in every space. Every detail of Villa Athenea has been carefully selected to create an atmosphere of modern elegance, without losing the welcoming character that characterises highend homes. Its interior spaces stand out for the use of noble materials and a neutral color palette that enhance natural luminosity, providing a feeling of spaciousness and serenity. The common areas extend to the outside through large windows, establishing a visual and sensory connection with the sea that surrounds the villa. The exterior design of Villa Athenea is equally impressive. An infinity pool visually merges with the horizon, creating an effect of continuity with the Mediterranean, while the large terraces and seating areas allow you to enjoy the unique sunsets offered by this privileged location. Surrounded by carefully landscaped gardens, the villa offers an atmosphere of peace and exclusivity, ideal for those who value tranquility and luxury in an incomparable natural environment.