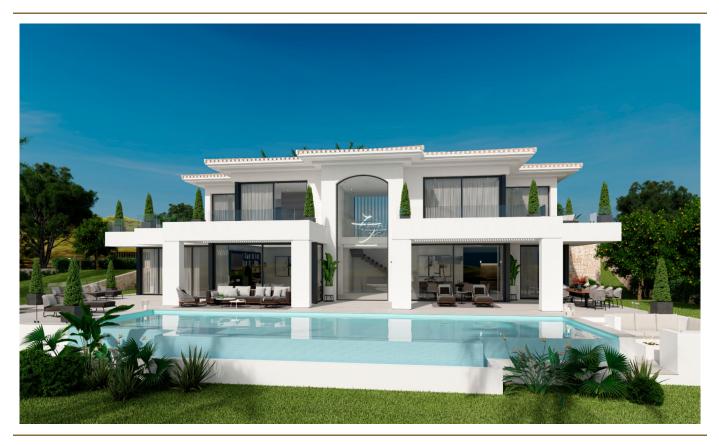

### A first impression

Set on an imposing plot of 2,035 m<sup>2</sup> on a cliff in Javea, Villa Athenea is an architectural gem that blends perfectly into the Mediterranean landscape. With a constructed area of 568 m<sup>2</sup>, this residence offers six spacious bedrooms and five bathrooms, designed to maximize luxury, privacy and comfort in every space. Every detail of Villa Athenea has been carefully selected to create an atmosphere of modern elegance, without losing the welcoming character that characterises highend homes. Its interior spaces stand out for the use of noble materials and a neutral color palette that enhance natural luminosity, providing a feeling of spaciousness and serenity. The common areas extend to the outside through large windows, establishing a visual and sensory connection with the sea that surrounds the villa. The exterior design of Villa Athenea is equally impressive. An infinity pool visually merges with the horizon, creating an effect of continuity with the Mediterranean, while the large terraces and seating areas allow you to enjoy the unique sunsets offered by this privileged location. Surrounded by carefully landscaped gardens, the villa offers an atmosphere of peace and exclusivity, ideal for those who value tranquility and luxury in an incomparable natural environment.