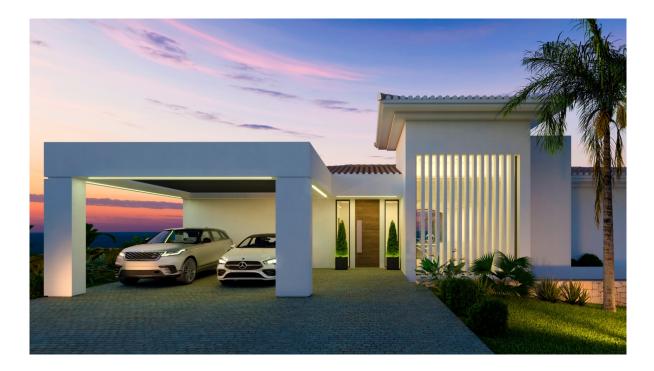

### A first impression

Set on an imposing plot of 2,035 m<sup>2</sup> on a cliff in Javea, Villa Athenea is an architectural gem that blends perfectly into the Mediterranean landscape. With a constructed area of 568 m<sup>2</sup>, this residence offers six spacious bedrooms and five bathrooms, designed to maximize luxury, privacy and comfort in every space. Every detail of Villa Athenea has been carefully selected to create an atmosphere of modern elegance, without losing the welcoming character that characterises highend homes. Its interior spaces stand out for the use of noble materials and a neutral color palette that enhance natural luminosity, providing a feeling of spaciousness and serenity. The common areas extend to the outside through large windows, establishing a visual and sensory connection with the sea that surrounds the villa. The exterior design of Villa Athenea is equally impressive. An infinity pool visually merges with the horizon, creating an effect of continuity with the Mediterranean, while the large terraces and seating areas allow you to enjoy the unique sunsets offered by this privileged location. Surrounded by carefully landscaped gardens, the villa offers an atmosphere of peace and exclusivity, ideal for those who value tranquility and luxury in an incomparable natural environment.