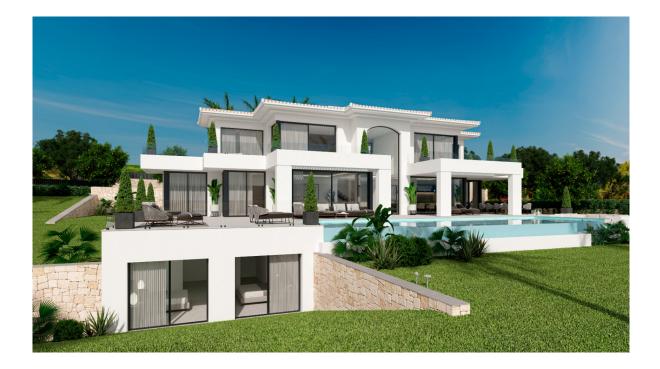

### A first impression

Set on an imposing plot of 2,035 m<sup>2</sup> on a cliff in Javea, Villa Athenea is an architectural gem that blends perfectly into the Mediterranean landscape. With a constructed area of 568 m<sup>2</sup>, this residence offers six spacious bedrooms and five bathrooms, designed to maximize luxury, privacy and comfort in every space. Every detail of Villa Athenea has been carefully selected to create an atmosphere of modern elegance, without losing the welcoming character that characterises highend homes. Its interior spaces stand out for the use of noble materials and a neutral color palette that enhance natural luminosity, providing a feeling of spaciousness and serenity. The common areas extend to the outside through large windows, establishing a visual and sensory connection with the sea that surrounds the villa. The exterior design of Villa Athenea is equally impressive. An infinity pool visually merges with the horizon, creating an effect of continuity with the Mediterranean, while the large terraces and seating areas allow you to enjoy the unique sunsets offered by this privileged location. Surrounded by carefully landscaped gardens, the villa offers an atmosphere of peace and exclusivity, ideal for those who value tranquility and luxury in an incomparable natural environment.