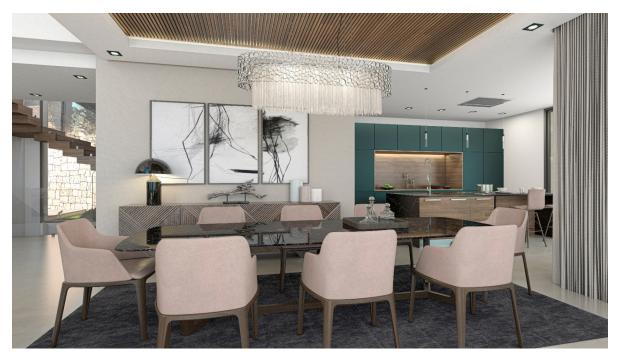

### A first impression

Set on an imposing plot of 2,035 m<sup>2</sup> on a cliff in Javea, Villa Athenea is an architectural gem that blends perfectly into the Mediterranean landscape. With a constructed area of 568 m<sup>2</sup>, this residence offers six spacious bedrooms and five bathrooms, designed to maximize luxury, privacy and comfort in every space. Every detail of Villa Athenea has been carefully selected to create an atmosphere of modern elegance, without losing the welcoming character that characterises highend homes. Its interior spaces stand out for the use of noble materials and a neutral color palette that enhance natural luminosity, providing a feeling of spaciousness and serenity. The common areas extend to the outside through large windows, establishing a visual and sensory connection with the sea that surrounds the villa. The exterior design of Villa Athenea is equally impressive. An infinity pool visually merges with the horizon, creating an effect of continuity with the Mediterranean, while the large terraces and seating areas allow you to enjoy the unique sunsets offered by this privileged location. Surrounded by carefully landscaped gardens, the villa offers an atmosphere of peace and exclusivity, ideal for those who value tranquility and luxury in an incomparable natural environment.