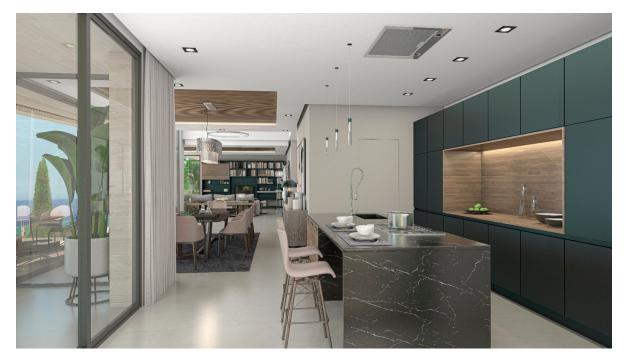

### A first impression

Set on an imposing plot of 2,035 m<sup>2</sup> on a cliff in Javea, Villa Athenea is an architectural gem that blends perfectly into the Mediterranean landscape. With a constructed area of 568 m<sup>2</sup>, this residence offers six spacious bedrooms and five bathrooms, designed to maximize luxury, privacy and comfort in every space. Every detail of Villa Athenea has been carefully selected to create an atmosphere of modern elegance, without losing the welcoming character that characterises highend homes. Its interior spaces stand out for the use of noble materials and a neutral color palette that enhance natural luminosity, providing a feeling of spaciousness and serenity. The common areas extend to the outside through large windows, establishing a visual and sensory connection with the sea that surrounds the villa. The exterior design of Villa Athenea is equally impressive. An infinity pool visually merges with the horizon, creating an effect of continuity with the Mediterranean, while the large terraces and seating areas allow you to enjoy the unique sunsets offered by this privileged location. Surrounded by carefully landscaped gardens, the villa offers an atmosphere of peace and exclusivity, ideal for those who value tranquility and luxury in an incomparable natural environment.