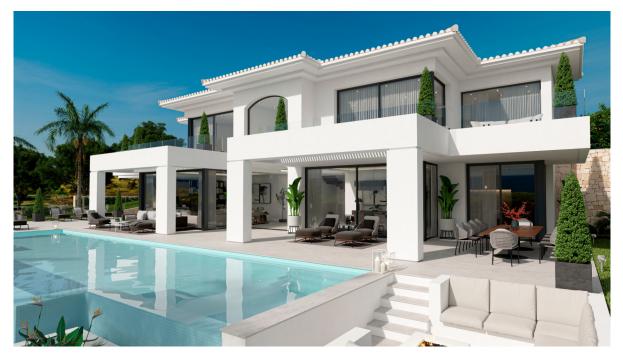

### A first impression

Set on an imposing plot of 2,035 m<sup>2</sup> on a cliff in Javea, Villa Athenea is an architectural gem that blends perfectly into the Mediterranean landscape. With a constructed area of 568 m<sup>2</sup>, this residence offers six spacious bedrooms and five bathrooms, designed to maximize luxury, privacy and comfort in every space. Every detail of Villa Athenea has been carefully selected to create an atmosphere of modern elegance, without losing the welcoming character that characterises highend homes. Its interior spaces stand out for the use of noble materials and a neutral color palette that enhance natural luminosity, providing a feeling of spaciousness and serenity. The common areas extend to the outside through large windows, establishing a visual and sensory connection with the sea that surrounds the villa. The exterior design of Villa Athenea is equally impressive. An infinity pool visually merges with the horizon, creating an effect of continuity with the Mediterranean, while the large terraces and seating areas allow you to enjoy the unique sunsets offered by this privileged location. Surrounded by carefully landscaped gardens, the villa offers an atmosphere of peace and exclusivity, ideal for those who value tranquility and luxury in an incomparable natural environment.