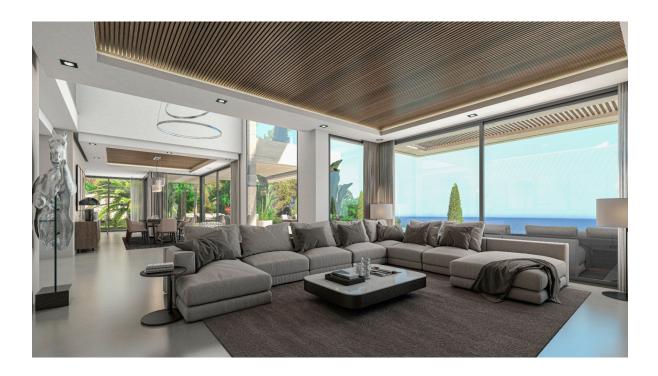

### A first impression

Set on an imposing plot of 2,035 m<sup>2</sup> on a cliff in Javea, Villa Athenea is an architectural gem that blends perfectly into the Mediterranean landscape. With a constructed area of 568 m<sup>2</sup>, this residence offers six spacious bedrooms and five bathrooms, designed to maximize luxury, privacy and comfort in every space. Every detail of Villa Athenea has been carefully selected to create an atmosphere of modern elegance, without losing the welcoming character that characterises highend homes. Its interior spaces stand out for the use of noble materials and a neutral color palette that enhance natural luminosity, providing a feeling of spaciousness and serenity. The common areas extend to the outside through large windows, establishing a visual and sensory connection with the sea that surrounds the villa. The exterior design of Villa Athenea is equally impressive. An infinity pool visually merges with the horizon, creating an effect of continuity with the Mediterranean, while the large terraces and seating areas allow you to enjoy the unique sunsets offered by this privileged location. Surrounded by carefully landscaped gardens, the villa offers an atmosphere of peace and exclusivity, ideal for those who value tranquility and luxury in an incomparable natural environment.