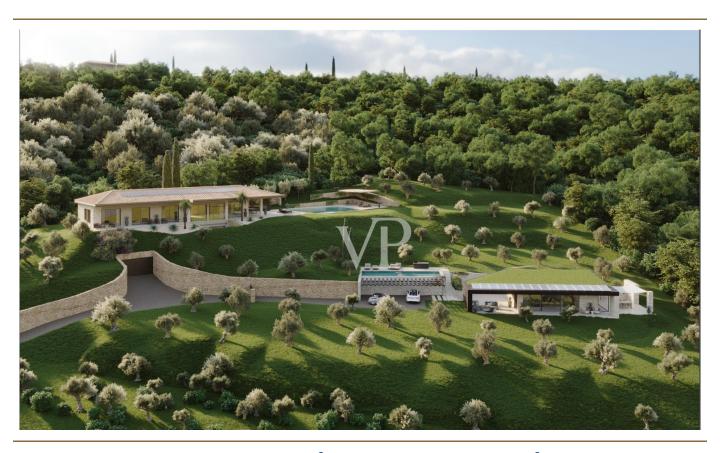

### A first impression

Villa degli Olivi: Fantastic view on the bay of Garda - beautiful surrounding development in Mediterranean nature. Large cultivated olive grove of proportionally approx. 3.685,98 square meters with own oil production. Villa A: Projected new construction of a large high-end villa on two floors with swimming pool (approx. 110m2) and underground parking. The building permit is available and it can be started immediately. The large plot is very quiet, without direct neighbors, secluded and framed by olive trees. The central connection to the village offers many amenities such as quick access from Affi, shopping facilities, pharmacy and a gas station.

#### Garden floor:

Large open living area with kitchen and dining room, with beautiful views to the outdoor terrace and the large pool. The villa is designed for open living with many light sources and space for free development, always focusing on the beautiful view of the Mediterranean nature. On the upper floor alone, it offers a gross living area of approximately 194 square meters.

The covered terrace area measures about 120 square meters, the uncovered terrace area another 247 square meters.

The living and lounge area faces the lake in the front. The large window fronts provide unobstructed views to the lake, over the very well maintained property and the olive grove from all sides.