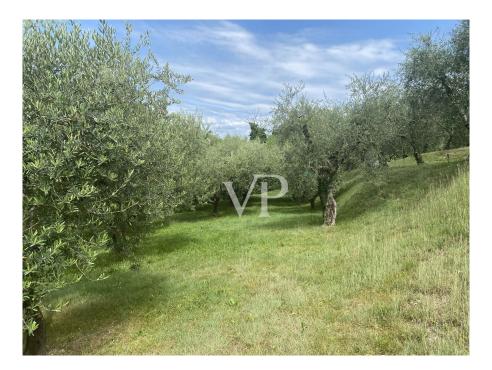

### A first impression

Villa degli Olivi: Fantastic view on the bay of Garda - beautiful surrounding development in Mediterranean nature. Large cultivated olive grove of proportionally approx. 3.685,98 square meters with own oil production. Villa A: Projected new construction of a large high-end villa on two floors with swimming pool (approx. 110m2) and underground parking. The building permit is available and it can be started immediately. The large plot is very quiet, without direct neighbors, secluded and framed by olive trees. The central connection to the village offers many amenities such as quick access from Affi, shopping facilities, pharmacy and a gas station.