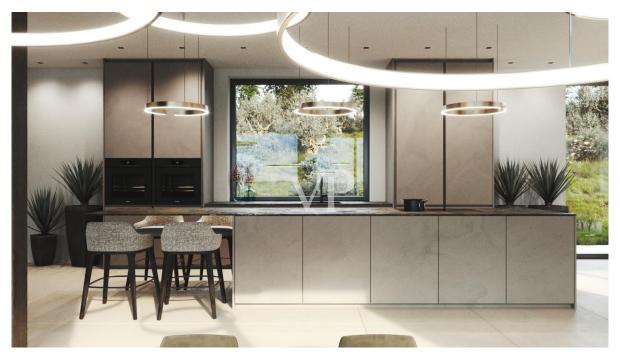

#### Garden floor:

Large open living area with kitchen and dining room, with beautiful views to the outdoor terrace and the large pool. The villa is designed for open living with many light sources and space for free development, always focusing on the beautiful view of the Mediterranean nature. On the upper floor alone, it offers a gross living area of approximately 194 square meters.