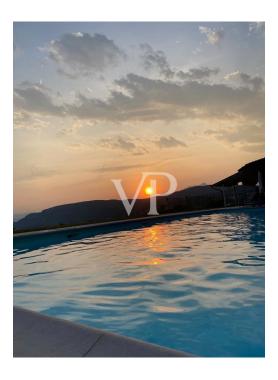

### A first impression

Villa degli Olivi: Fantastic view on the bay of Garda - beautiful surrounding development in Mediterranean nature. Large cultivated olive grove of proportionally approx. 3.685,98 square meters with own oil production. Villa A: Projected new construction of a large high-end villa on two floors with swimming pool (approx. 110m2) and underground parking. The building permit is available and it can be started immediately. The large plot is very quiet, without direct neighbors, secluded and framed by olive trees. The central connection to the village offers many amenities such as quick access from Affi, shopping facilities, pharmacy and a gas station.

The covered terrace area measures about 120 square meters, the uncovered terrace area another 247 square meters.

The living and lounge area faces the lake in the front. The large window fronts provide unobstructed views to the lake, over the very well maintained property and the olive grove from all sides.