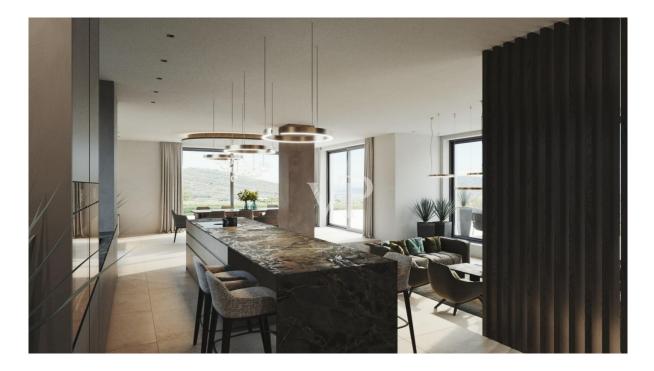

#### Garden floor:

Large open living area with kitchen and dining room, with beautiful views to the outdoor terrace and the large pool. The villa is designed for open living with many light sources and space for free development, always focusing on the beautiful view of the Mediterranean nature. On the upper floor alone, it offers a gross living area of approximately 194 square meters.

The covered terrace area measures about 120 square meters, the uncovered terrace area another 247 square meters.

The living and lounge area faces the lake in the front. The large window fronts provide unobstructed views to the lake, over the very well maintained property and the olive grove from all sides.