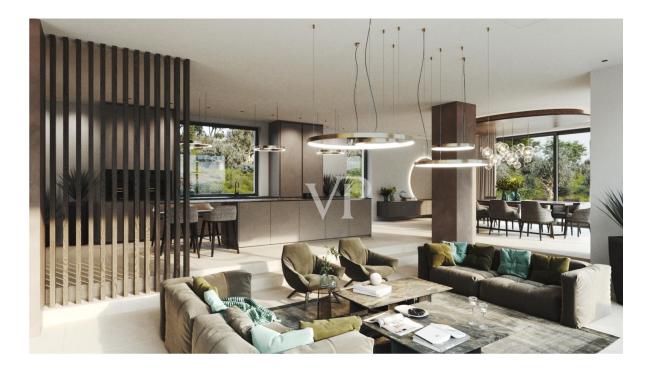

#### Garden floor:

Large open living area with kitchen and dining room, with beautiful views to the outdoor terrace and the large pool. The villa is designed for open living with many light sources and space for free development, always focusing on the beautiful view of the Mediterranean nature. On the upper floor alone, it offers a gross living area of approximately 194 square meters.

The covered terrace area measures about 120 square meters, the uncovered terrace area another 247 square meters.

The living and lounge area faces the lake in the front. The large window fronts provide unobstructed views to the lake, over the very well maintained property and the olive grove from all sides.