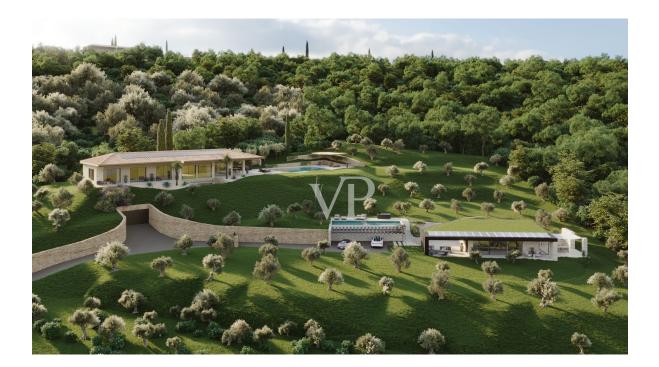

### A first impression

Villa degli Olivi: Fantastic view on the bay of Garda - beautiful surrounding development in Mediterranean nature. Large cultivated olive grove of proportionally approx. 3.685,98 square meters with own oil production. Villa A: Projected new construction of a large high-end villa on two floors with swimming pool (approx. 110m2) and underground parking. The building permit is available and it can be started immediately. The large plot is very quiet, without direct neighbors, secluded and framed by olive trees. The central connection to the village offers many amenities such as quick access from Affi, shopping facilities, pharmacy and a gas station.

#### Garden floor:

Large open living area with kitchen and dining room, with beautiful views to the outdoor terrace and the large pool. The villa is designed for open living with many light sources and space for free development, always focusing on the beautiful view of the Mediterranean nature. On the upper floor alone, it offers a gross living area of approximately 194 square meters.

The covered terrace area measures about 120 square meters, the uncovered terrace area another 247 square meters.

The living and lounge area faces the lake in the front. The large window fronts provide unobstructed views to the lake, over the very well maintained property and the olive grove from all sides.