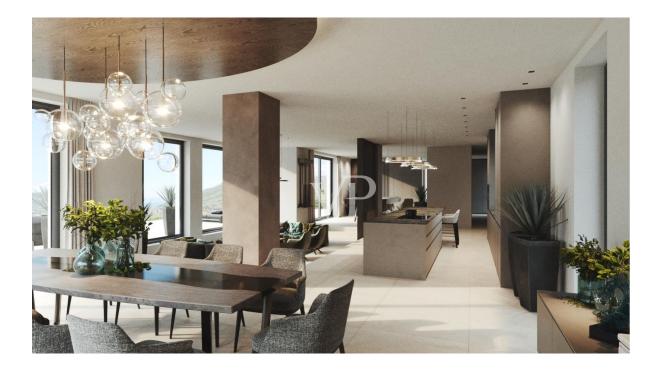

#### Garden floor:

Large open living area with kitchen and dining room, with beautiful views to the outdoor terrace and the large pool. The villa is designed for open living with many light sources and space for free development, always focusing on the beautiful view of the Mediterranean nature. On the upper floor alone, it offers a gross living area of approximately 194 square meters.