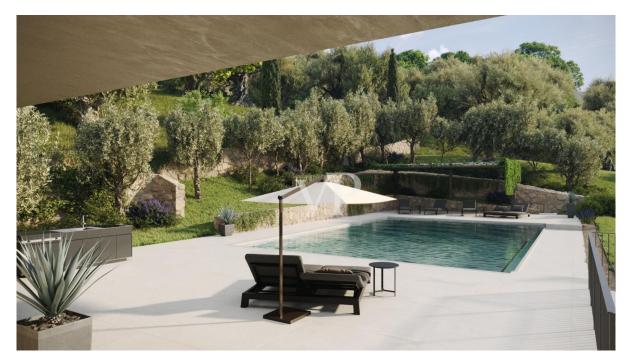

### A first impression

Villa degli Olivi: Fantastic view on the bay of Garda - beautiful surrounding development in Mediterranean nature. Large cultivated olive grove of proportionally approx. 3.685,98 square meters with own oil production. Villa A: Projected new construction of a large high-end villa on two floors with swimming pool (approx. 110m2) and underground parking. The building permit is available and it can be started immediately. The large plot is very quiet, without direct neighbors, secluded and framed by olive trees. The central connection to the village offers many amenities such as quick access from Affi, shopping facilities, pharmacy and a gas station.

#### Garden floor:

Large open living area with kitchen and dining room, with beautiful views to the outdoor terrace and the large pool. The villa is designed for open living with many light sources and space for free development, always focusing on the beautiful view of the Mediterranean nature. On the upper floor alone, it offers a gross living area of approximately 194 square meters.

The covered terrace area measures about 120 square meters, the uncovered terrace area another 247 square meters.

The living and lounge area faces the lake in the front. The large window fronts provide unobstructed views to the lake, over the very well maintained property and the olive grove from all sides.