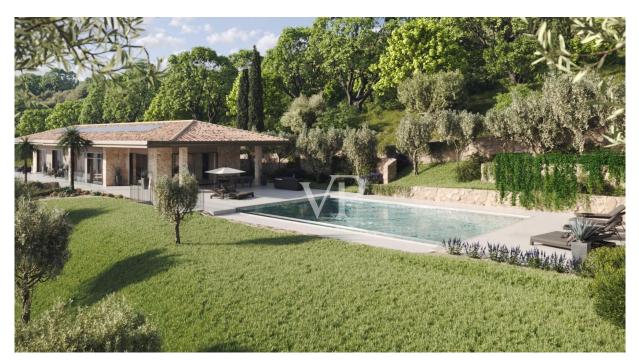

#### Garden floor:

Large open living area with kitchen and dining room, with beautiful views to the outdoor terrace and the large pool. The villa is designed for open living with many light sources and space for free development, always focusing on the beautiful view of the Mediterranean nature. On the upper floor alone, it offers a gross living area of approximately 194 square meters.

The covered terrace area measures about 120 square meters, the uncovered terrace area another 247 square meters.

The living and lounge area faces the lake in the front. The large window fronts provide unobstructed views to the lake, over the very well maintained property and the olive grove from all sides.