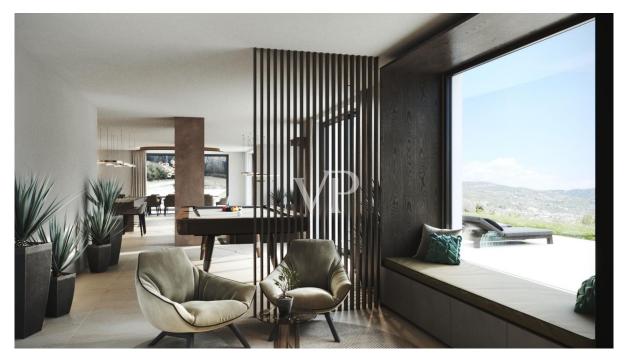

### A first impression

Villa degli Olivi: Fantastic view on the bay of Garda - beautiful surrounding development in Mediterranean nature. Large cultivated olive grove of proportionally approx. 3.685,98 square meters with own oil production. Villa A: Projected new construction of a large high-end villa on two floors with swimming pool (approx. 110m2) and underground parking. The building permit is available and it can be started immediately. The large plot is very quiet, without direct neighbors, secluded and framed by olive trees. The central connection to the village offers many amenities such as quick access from Affi, shopping facilities, pharmacy and a gas station.

#### Garden floor:

Large open living area with kitchen and dining room, with beautiful views to the outdoor terrace and the large pool. The villa is designed for open living with many light sources and space for free development, always focusing on the beautiful view of the Mediterranean nature. On the upper floor alone, it offers a gross living area of approximately 194 square meters.

The covered terrace area measures about 120 square meters, the uncovered terrace area another 247 square meters.

The living and lounge area faces the lake in the front. The large window fronts provide unobstructed views to the lake, over the very well maintained property and the olive grove from all sides.