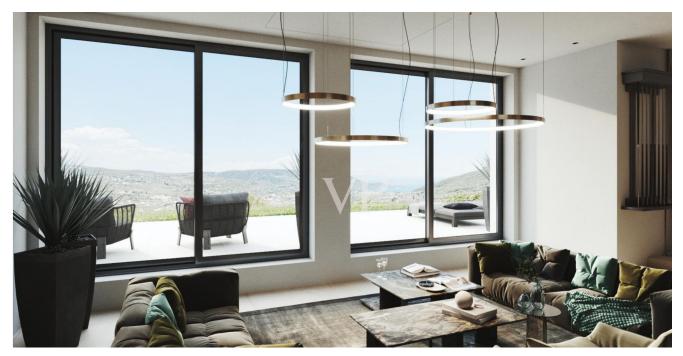

The covered terrace area measures about 120 square meters, the uncovered terrace area another 247 square meters.

The living and lounge area faces the lake in the front. The large window fronts provide unobstructed views to the lake, over the very well maintained property and the olive grove from all sides.