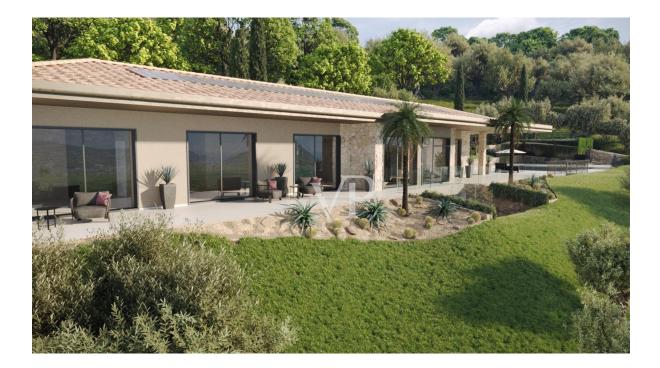

#### Garden floor:

Large open living area with kitchen and dining room, with beautiful views to the outdoor terrace and the large pool. The villa is designed for open living with many light sources and space for free development, always focusing on the beautiful view of the Mediterranean nature. On the upper floor alone, it offers a gross living area of approximately 194 square meters.

The covered terrace area measures about 120 square meters, the uncovered terrace area another 247 square meters.

The living and lounge area faces the lake in the front. The large window fronts provide unobstructed views to the lake, over the very well maintained property and the olive grove from all sides.