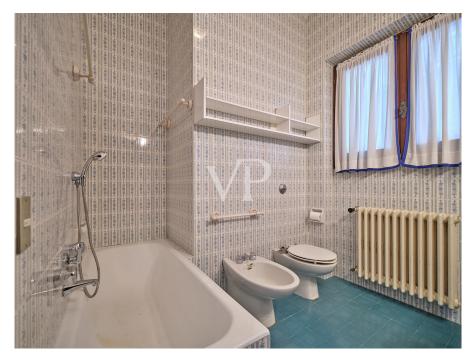

A separate entrance leads to the lower floor via the equally spacious lower terrace. Here there are three further rooms, one of which is partly used as a laundry room, and a further bathroom with shower. The two floors are connected by an elegant wooden spiral staircase.

The upper living rooms are partly fitted with beautiful old wooden floorboards and the bedrooms with herringbone parquet flooring. The kitchen and bathrooms are tiled. On the lower floor, the living rooms also have light herringbone parquet flooring, while the laundry room, hallway and bathroom are tiled.