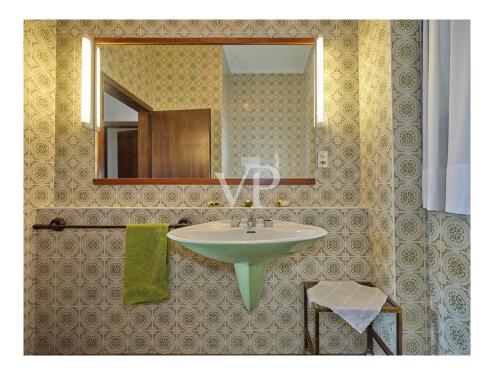

### Details of amenities

The villa is in a well-kept condition that reflects its age. On the upper floor you will find a spacious living/dining room with access to the extensive terrace, which offers breathtaking views over Lake Garda and the mountain landscape of the west coast. A fully equipped kitchen, two bedrooms and two bathrooms, one of which has a bathtub, complete the offer.

The upper living rooms are partly fitted with beautiful old wooden floorboards and the bedrooms with herringbone parquet flooring. The kitchen and bathrooms are tiled. On the lower floor, the living rooms also have light herringbone parquet flooring, while the laundry room, hallway and bathroom are tiled.