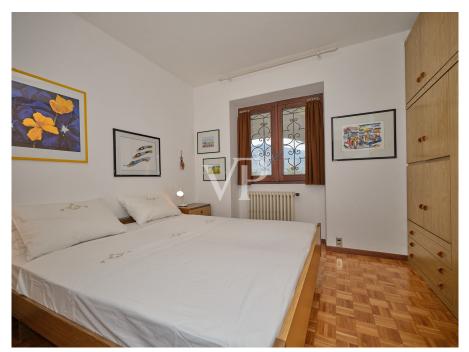

### Details of amenities

The villa is in a well-kept condition that reflects its age. On the upper floor you will find a spacious living/dining room with access to the extensive terrace, which offers breathtaking views over Lake Garda and the mountain landscape of the west coast. A fully equipped kitchen, two bedrooms and two bathrooms, one of which has a bathtub, complete the offer.

The upper living rooms are partly fitted with beautiful old wooden floorboards and the bedrooms with herringbone parquet flooring. The kitchen and bathrooms are tiled. On the lower floor, the living rooms also have light herringbone parquet flooring, while the laundry room, hallway and bathroom are tiled.