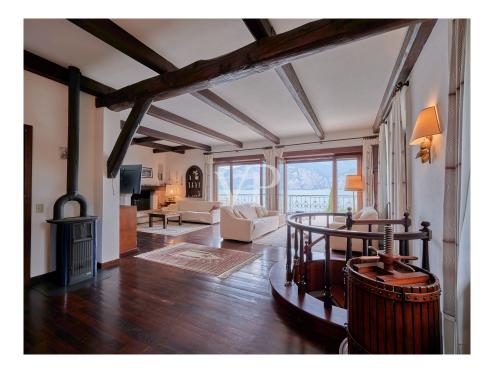

### A first impression

Discover the perfect combination of style and elegance united with nature in this breathtaking villa on the shores of Lake Garda. This exclusive property not only offers a breathtaking view of the lake, but also a wide range of amenities that guarantee maximum living comfort. Built into the hillside, the villa has two floors with the possibility of dividing them into two separate apartments. Previously used as a family residence for several generations, this was not the priority, however, but rather the gathering on one of the large terraces or the cozy get-together in front of the open fireplace when the first crisp days of late autumn approach. The beautifully landscaped garden with its old buildings provides shade in summer and the private jetty directly opposite the road on the lake invites you to take a refreshing dip in the water.

### Details of amenities

The villa is in a well-kept condition that reflects its age. On the upper floor you will find a spacious living/dining room with access to the extensive terrace, which offers breathtaking views over Lake Garda and the mountain landscape of the west coast. A fully equipped kitchen, two bedrooms and two bathrooms, one of which has a bathtub, complete the offer.

The upper living rooms are partly fitted with beautiful old wooden floorboards and the bedrooms with herringbone parquet flooring. The kitchen and bathrooms are tiled. On the lower floor, the living rooms also have light herringbone parquet flooring, while the laundry room, hallway and bathroom are tiled.