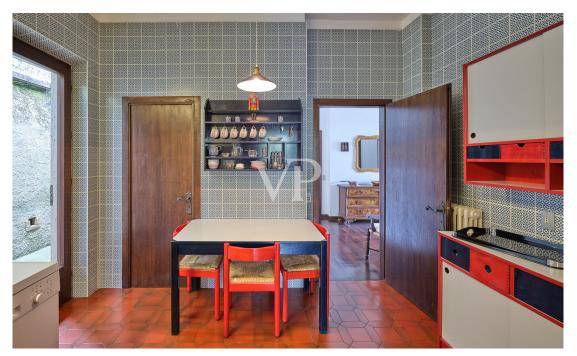

### Details of amenities

The villa is in a well-kept condition that reflects its age. On the upper floor you will find a spacious living/dining room with access to the extensive terrace, which offers breathtaking views over Lake Garda and the mountain landscape of the west coast. A fully equipped kitchen, two bedrooms and two bathrooms, one of which has a bathtub, complete the offer.

The upper living rooms are partly fitted with beautiful old wooden floorboards and the bedrooms with herringbone parquet flooring. The kitchen and bathrooms are tiled. On the lower floor, the living rooms also have light herringbone parquet flooring, while the laundry room, hallway and bathroom are tiled.