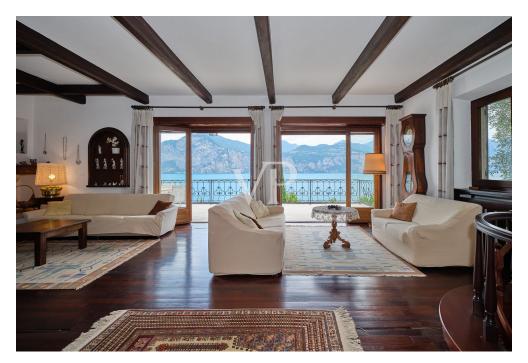

### A first impression

Discover the perfect combination of style and elegance united with nature in this breathtaking villa on the shores of Lake Garda. This exclusive property not only offers a breathtaking view of the lake, but also a wide range of amenities that guarantee maximum living comfort. Built into the hillside, the villa has two floors with the possibility of dividing them into two separate apartments. Previously used as a family residence for several generations, this was not the priority, however, but rather the gathering on one of the large terraces or the cozy get-together in front of the open fireplace when the first crisp days of late autumn approach. The beautifully landscaped garden with its old buildings provides shade in summer and the private jetty directly opposite the road on the lake invites you to take a refreshing dip in the water.

### Details of amenities

The villa is in a well-kept condition that reflects its age. On the upper floor you will find a spacious living/dining room with access to the extensive terrace, which offers breathtaking views over Lake Garda and the mountain landscape of the west coast. A fully equipped kitchen, two bedrooms and two bathrooms, one of which has a bathtub, complete the offer.