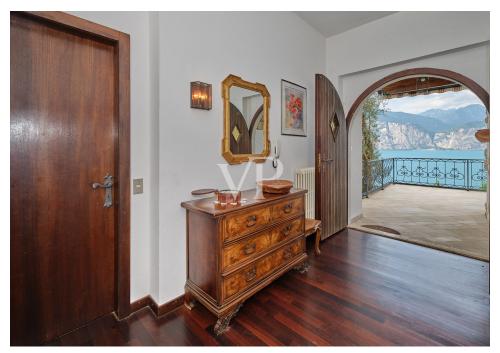

### Details of amenities

The villa is in a well-kept condition that reflects its age. On the upper floor you will find a spacious living/dining room with access to the extensive terrace, which offers breathtaking views over Lake Garda and the mountain landscape of the west coast. A fully equipped kitchen, two bedrooms and two bathrooms, one of which has a bathtub, complete the offer.

A separate entrance leads to the lower floor via the equally spacious lower terrace. Here there are three further rooms, one of which is partly used as a laundry room, and a further bathroom with shower. The two floors are connected by an elegant wooden spiral staircase.