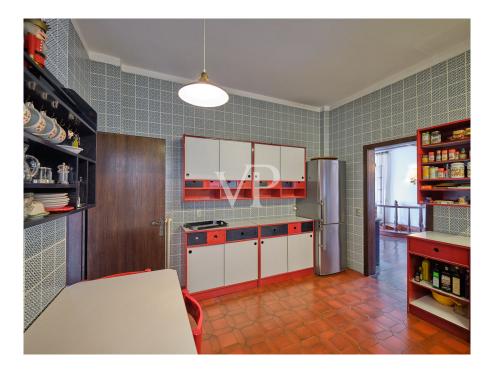

### Details of amenities

The villa is in a well-kept condition that reflects its age. On the upper floor you will find a spacious living/dining room with access to the extensive terrace, which offers breathtaking views over Lake Garda and the mountain landscape of the west coast. A fully equipped kitchen, two bedrooms and two bathrooms, one of which has a bathtub, complete the offer.

The upper living rooms are partly fitted with beautiful old wooden floorboards and the bedrooms with herringbone parquet flooring. The kitchen and bathrooms are tiled. On the lower floor, the living rooms also have light herringbone parquet flooring, while the laundry room, hallway and bathroom are tiled.