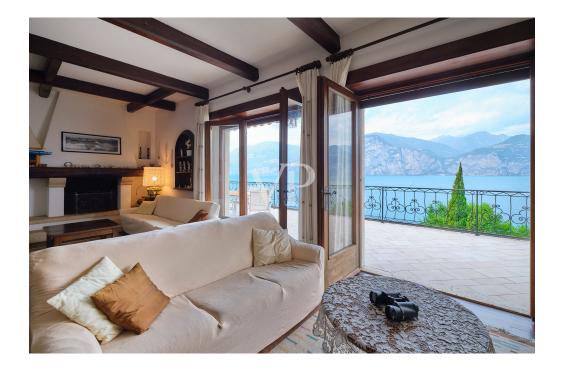

### A first impression

Discover the perfect combination of style and elegance united with nature in this breathtaking villa on the shores of Lake Garda. This exclusive property not only offers a breathtaking view of the lake, but also a wide range of amenities that guarantee maximum living comfort. Built into the hillside, the villa has two floors with the possibility of dividing them into two separate apartments. Previously used as a family residence for several generations, this was not the priority, however, but rather the gathering on one of the large terraces or the cozy get-together in front of the open fireplace when the first crisp days of late autumn approach. The beautifully landscaped garden with its old buildings provides shade in summer and the private jetty directly opposite the road on the lake invites you to take a refreshing dip in the water.

### Details of amenities

The villa is in a well-kept condition that reflects its age. On the upper floor you will find a spacious living/dining room with access to the extensive terrace, which offers breathtaking views over Lake Garda and the mountain landscape of the west coast. A fully equipped kitchen, two bedrooms and two bathrooms, one of which has a bathtub, complete the offer.