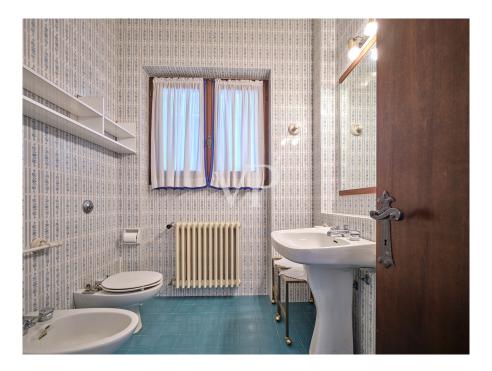

A separate entrance leads to the lower floor via the equally spacious lower terrace. Here there are three further rooms, one of which is partly used as a laundry room, and a further bathroom with shower. The two floors are connected by an elegant wooden spiral staircase.

The upper living rooms are partly fitted with beautiful old wooden floorboards and the bedrooms with herringbone parquet flooring. The kitchen and bathrooms are tiled. On the lower floor, the living rooms also have light herringbone parquet flooring, while the laundry room, hallway and bathroom are tiled.