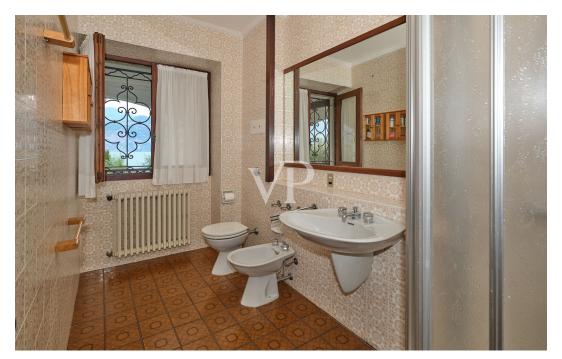

### Details of amenities

The villa is in a well-kept condition that reflects its age. On the upper floor you will find a spacious living/dining room with access to the extensive terrace, which offers breathtaking views over Lake Garda and the mountain landscape of the west coast. A fully equipped kitchen, two bedrooms and two bathrooms, one of which has a bathtub, complete the offer.

The upper living rooms are partly fitted with beautiful old wooden floorboards and the bedrooms with herringbone parquet flooring. The kitchen and bathrooms are tiled. On the lower floor, the living rooms also have light herringbone parquet flooring, while the laundry room, hallway and bathroom are tiled.