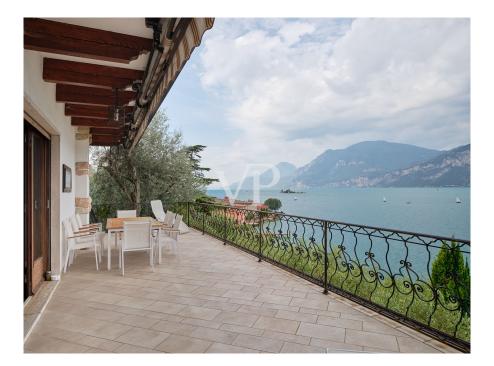

### A first impression

Discover the perfect combination of style and elegance united with nature in this breathtaking villa on the shores of Lake Garda. This exclusive property not only offers a breathtaking view of the lake, but also a wide range of amenities that guarantee maximum living comfort. Built into the hillside, the villa has two floors with the possibility of dividing them into two separate apartments. Previously used as a family residence for several generations, this was not the priority, however, but rather the gathering on one of the large terraces or the cozy get-together in front of the open fireplace when the first crisp days of late autumn approach. The beautifully landscaped garden with its old buildings provides shade in summer and the private jetty directly opposite the road on the lake invites you to take a refreshing dip in the water.

### Details of amenities

The villa is in a well-kept condition that reflects its age. On the upper floor you will find a spacious living/dining room with access to the extensive terrace, which offers breathtaking views over Lake Garda and the mountain landscape of the west coast. A fully equipped kitchen, two bedrooms and two bathrooms, one of which has a bathtub, complete the offer.