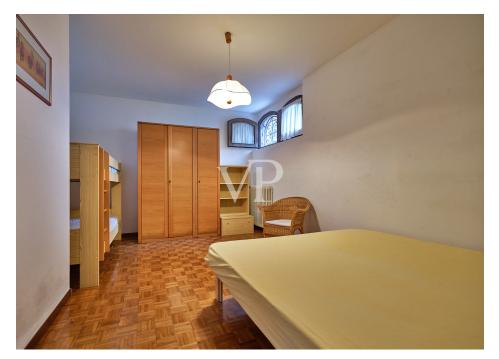

### Details of amenities

The villa is in a well-kept condition that reflects its age. On the upper floor you will find a spacious living/dining room with access to the extensive terrace, which offers breathtaking views over Lake Garda and the mountain landscape of the west coast. A fully equipped kitchen, two bedrooms and two bathrooms, one of which has a bathtub, complete the offer.

A separate entrance leads to the lower floor via the equally spacious lower terrace. Here there are three further rooms, one of which is partly used as a laundry room, and a further bathroom with shower. The two floors are connected by an elegant wooden spiral staircase.

The upper living rooms are partly fitted with beautiful old wooden floorboards and the bedrooms with herringbone parquet flooring. The kitchen and bathrooms are tiled. On the lower floor, the living rooms also have light herringbone parquet flooring, while the laundry room, hallway and bathroom are tiled.