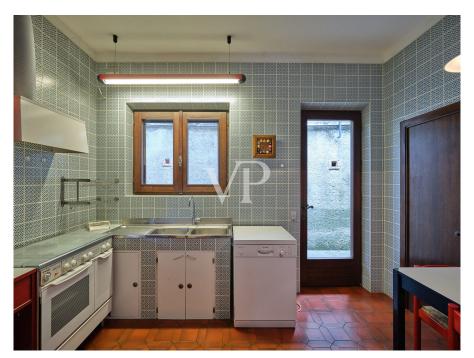

### Details of amenities

The villa is in a well-kept condition that reflects its age. On the upper floor you will find a spacious living/dining room with access to the extensive terrace, which offers breathtaking views over Lake Garda and the mountain landscape of the west coast. A fully equipped kitchen, two bedrooms and two bathrooms, one of which has a bathtub, complete the offer.

The upper living rooms are partly fitted with beautiful old wooden floorboards and the bedrooms with herringbone parquet flooring. The kitchen and bathrooms are tiled. On the lower floor, the living rooms also have light herringbone parquet flooring, while the laundry room, hallway and bathroom are tiled.