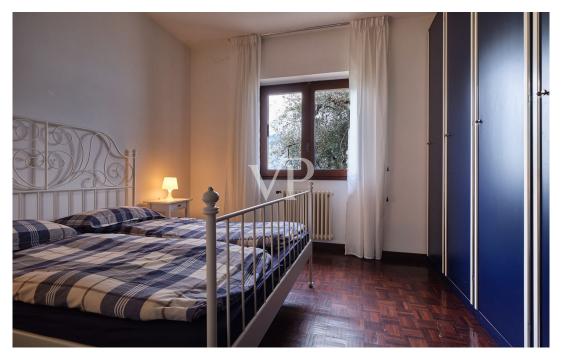

### Details of amenities

The villa is in a well-kept condition that reflects its age. On the upper floor you will find a spacious living/dining room with access to the extensive terrace, which offers breathtaking views over Lake Garda and the mountain landscape of the west coast. A fully equipped kitchen, two bedrooms and two bathrooms, one of which has a bathtub, complete the offer.

The upper living rooms are partly fitted with beautiful old wooden floorboards and the bedrooms with herringbone parquet flooring. The kitchen and bathrooms are tiled. On the lower floor, the living rooms also have light herringbone parquet flooring, while the laundry room, hallway and bathroom are tiled.