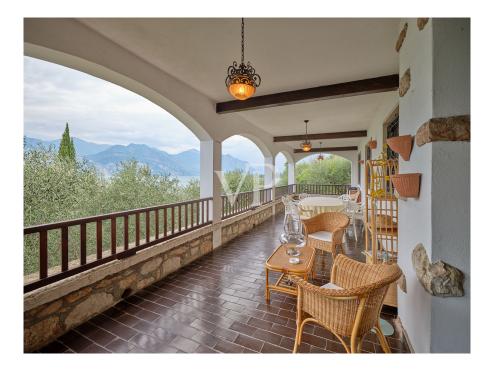

### A first impression

Discover the perfect combination of style and elegance united with nature in this breathtaking villa on the shores of Lake Garda. This exclusive property not only offers a breathtaking view of the lake, but also a wide range of amenities that guarantee maximum living comfort. Built into the hillside, the villa has two floors with the possibility of dividing them into two separate apartments. Previously used as a family residence for several generations, this was not the priority, however, but rather the gathering on one of the large terraces or the cozy get-together in front of the open fireplace when the first crisp days of late autumn approach. The beautifully landscaped garden with its old buildings provides shade in summer and the private jetty directly opposite the road on the lake invites you to take a refreshing dip in the water.

### Details of amenities

The villa is in a well-kept condition that reflects its age. On the upper floor you will find a spacious living/dining room with access to the extensive terrace, which offers breathtaking views over Lake Garda and the mountain landscape of the west coast. A fully equipped kitchen, two bedrooms and two bathrooms, one of which has a bathtub, complete the offer.