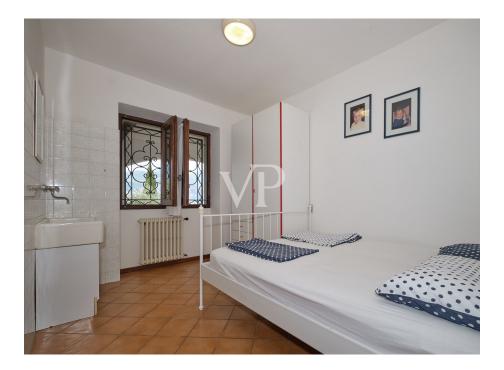

A separate entrance leads to the lower floor via the equally spacious lower terrace. Here there are three further rooms, one of which is partly used as a laundry room, and a further bathroom with shower. The two floors are connected by an elegant wooden spiral staircase.

The upper living rooms are partly fitted with beautiful old wooden floorboards and the bedrooms with herringbone parquet flooring. The kitchen and bathrooms are tiled. On the lower floor, the living rooms also have light herringbone parquet flooring, while the laundry room, hallway and bathroom are tiled.