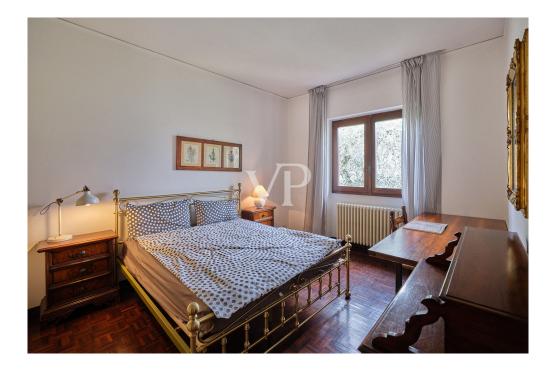

### Details of amenities

The villa is in a well-kept condition that reflects its age. On the upper floor you will find a spacious living/dining room with access to the extensive terrace, which offers breathtaking views over Lake Garda and the mountain landscape of the west coast. A fully equipped kitchen, two bedrooms and two bathrooms, one of which has a bathtub, complete the offer.

The upper living rooms are partly fitted with beautiful old wooden floorboards and the bedrooms with herringbone parquet flooring. The kitchen and bathrooms are tiled. On the lower floor, the living rooms also have light herringbone parquet flooring, while the laundry room, hallway and bathroom are tiled.